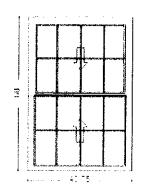

Sizes are NOA

3001-Mezzo Double Hung 40.75 x 60
Sash Split = Even
Operation / Venting = Double Hung
Frame Strength = Standard Composite Frame
Frame Color = White
CLIMATECH
Contour, Colonial, White, 3V1H
Header Expander, Brickmould = No Brickmould
Line Item Notes: