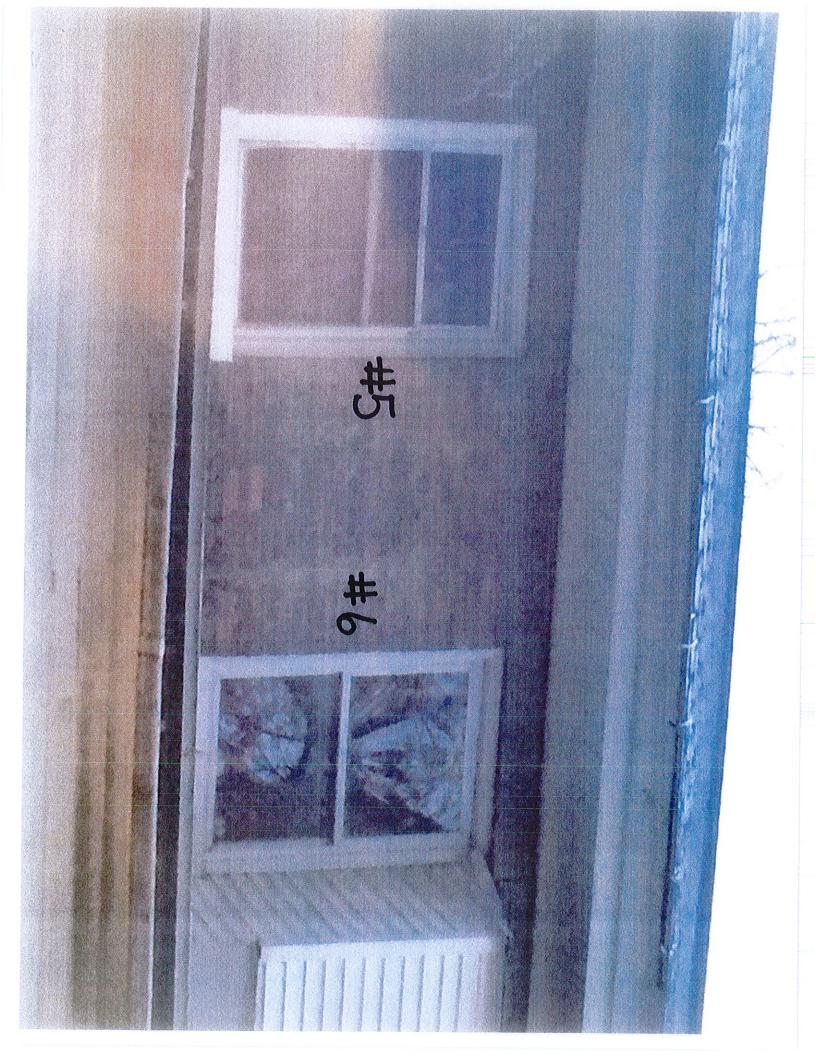

#### A. Jon Flannery - 113 Jackson Street - Windows

Ms. Siverling opened the public hearing at 6:03 pm. Jon Flannery, agent for Manner Properties, LLC, read from a packet explaining the project, which he handed out to the board. (See attached.) He described the location of the windows on the building as he pointed out the illustrations in the packet.

Mr. Panek asked if the windows were above the small lower roof and Mr. Flannery replied yes.

Ms. Burkel asked Mr. Flannery if he is going to eventually replace all of the windows. Mr. Flannery responded that as they work their way through the units, they intend to eventually replace all of the windows.

Mr. Panek asked if the remaining windows are the original wood windows and Mr. Flannery said yes.

Mr. Barnes asked if the new windows will look the same as the existing windows. Mr. Flannery said the new windows look the same and actually fit better than the original wood windows.

Ms. Burkel asked if the color will be the same and Mr. Flannery replied that the windows will be white.

Ms. Siverling closed the public hearing at 6:10 pm.