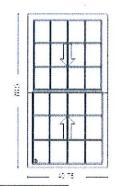

Sizes are NOA

Order Notes:

3001-Mezzo Double Hung 40.75 x 78.5 Sash Split = Even Operation / Venting = Double Hung Frame Strength = Standard Composite Frame Frame Color = White CLIMATECH, Tempered Bottom Contour, Colonial, White, 3V2H Header Expander, Brickmould = No Brickmould