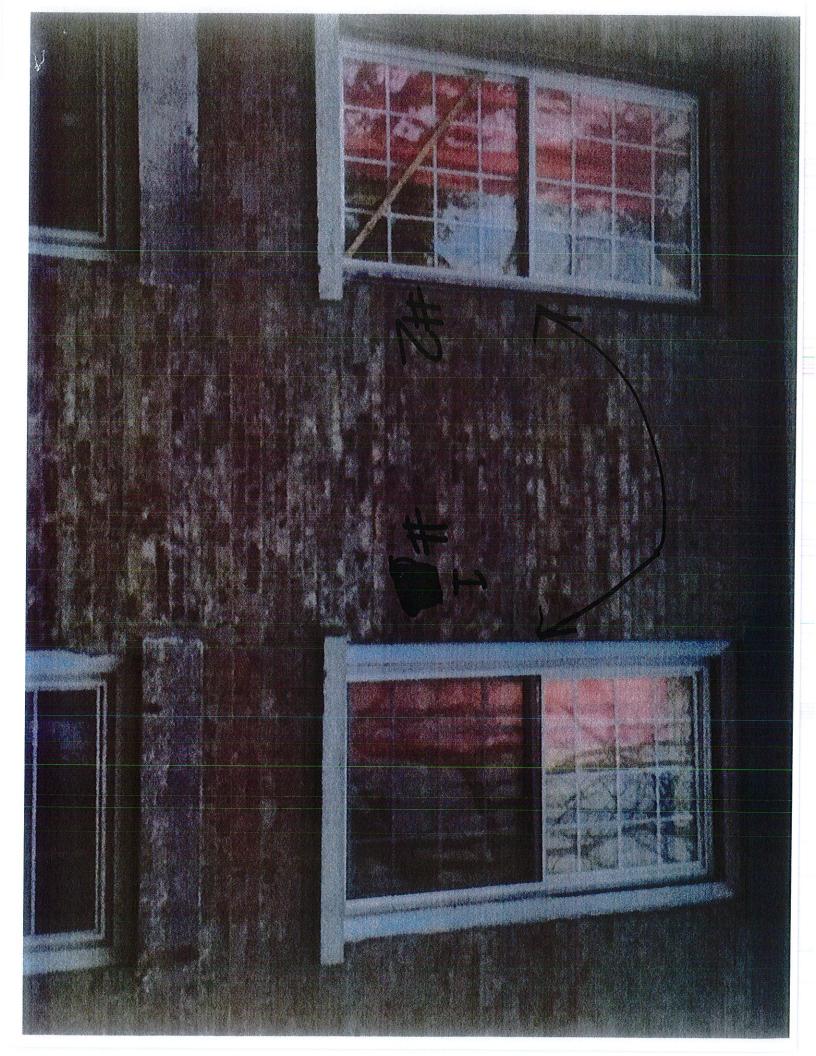

#### A. Jon Flannery - 113 Jackson Street - Windows

Ms. Siverling opened the public hearing at 6:03 pm. Jon Flannery, agent for Manner Properties, LLC, read from a packet explaining the project, which he handed out to the board. (See attached.) He described the location of the windows on the building as he pointed out the illustrations in the packet.

Mr. Panek asked if the windows were above the small lower roof and Mr. Flannery replied yes.

Ms. Burkel asked Mr. Flannery if he is going to eventually replace all of the windows. Mr. Flannery responded that as they work their way through the units, they intend to eventually replace all of the windows.

Mr. Panek asked if the remaining windows are the original wood windows and Mr. Flannery said yes.

Mr. Barnes asked if the new windows will look the same as the existing windows. Mr. Flannery said the new windows look the same and actually fit better than the original wood windows.