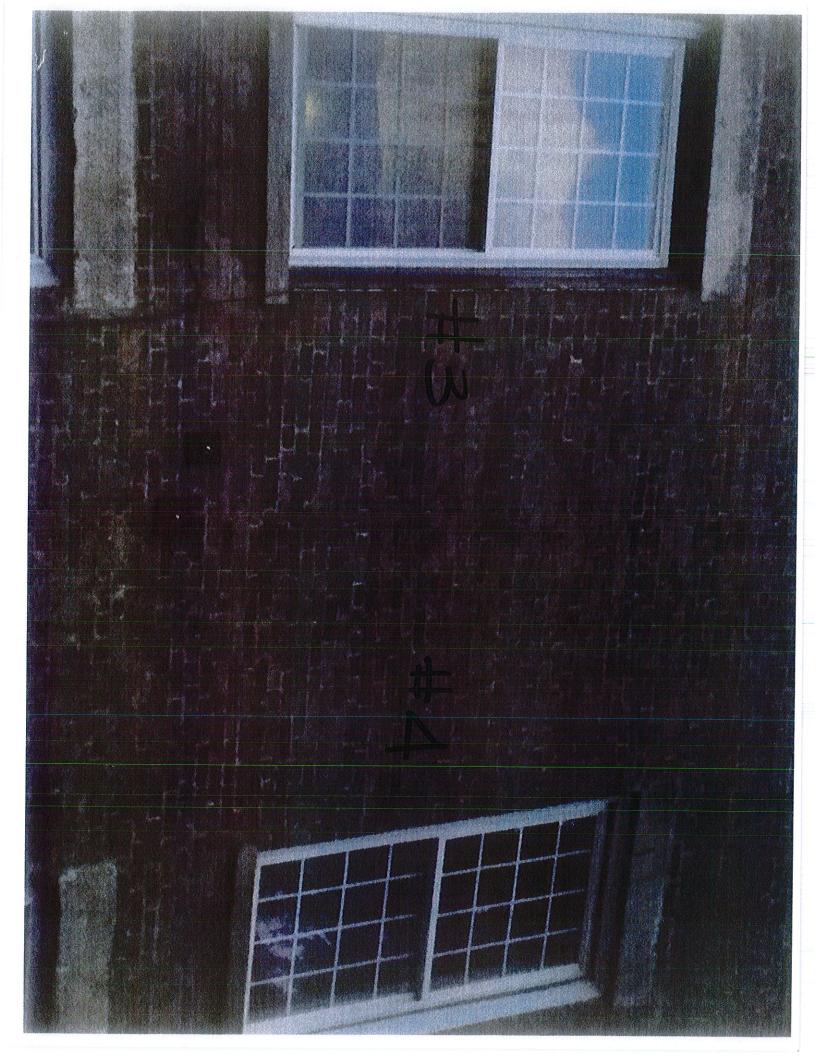

#### A. Jon Flannery - 113 Jackson Street - Windows

Ms. Siverling opened the public hearing at 6:03 pm. Jon Flannery, agent for Manner Properties, LLC, read from a packet explaining the project, which he handed out to the board. (See attached.) He described the location of the windows on the building as he pointed out the illustrations in the packet.

Manner Properties, LLC acquired the property last winter and would like to improve the property to allow for a better quality structure and create a safe/efficient home for perspective tenants.

Enclosed you will find pictures of the 6 existing windows that are being proposed for replacement. In addition to the existing elevation pictures there are specifications, sizes and quantities for replacement of the windows. Final picture is of the actual windows that Manner plans to use for replacement when approved. It is Manner Properties' intent to replace the windows with a building permit prior to the winter in order to achieve a quality, safe, and energy efficient living space for our tenants.