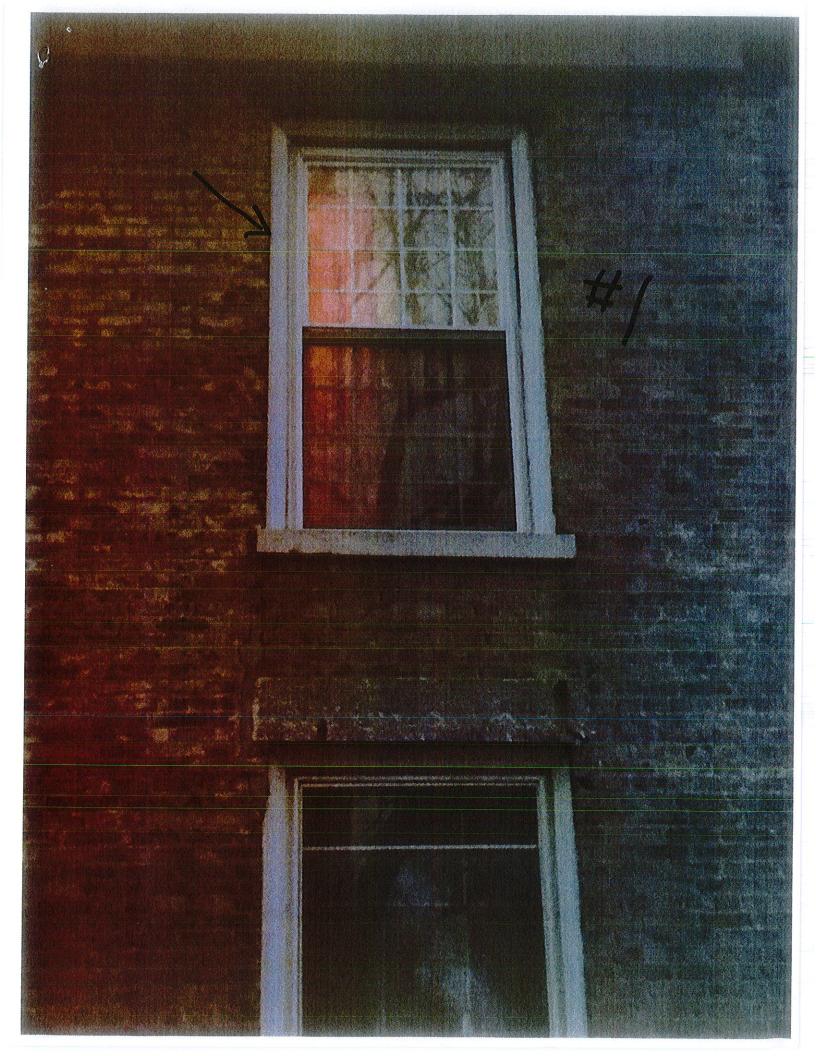

#### A. Jon Flannery - 113 Jackson Street - Windows

Ms. Siverling opened the public hearing at 6:03 pm. Jon Flannery, agent for Manner Properties, LLC, read from a packet explaining the project, which he handed out to the board. (See attached.) He described the location of the windows on the building as he pointed out the illustrations in the packet.

Mr. Panek asked if the windows were above the small lower roof and Mr. Flannery replied yes.

Ms. Burkel asked Mr. Flannery if he is going to eventually replace all of the windows. Mr. Flannery responded that as they work their way through the units, they intend to eventually replace all of the windows.

Mr. Panek asked if the remaining windows are the original wood windows and Mr. Flannery said yes.

Mr. Barnes asked if the new windows will look the same as the existing windows. Mr. Flannery said the new windows look the same and actually fit better than the original wood windows.

Ms. Burkel asked if the color will be the same and Mr. Flannery replied that the windows will be white.

Ms. Siverling closed the public hearing at 6:10 pm.