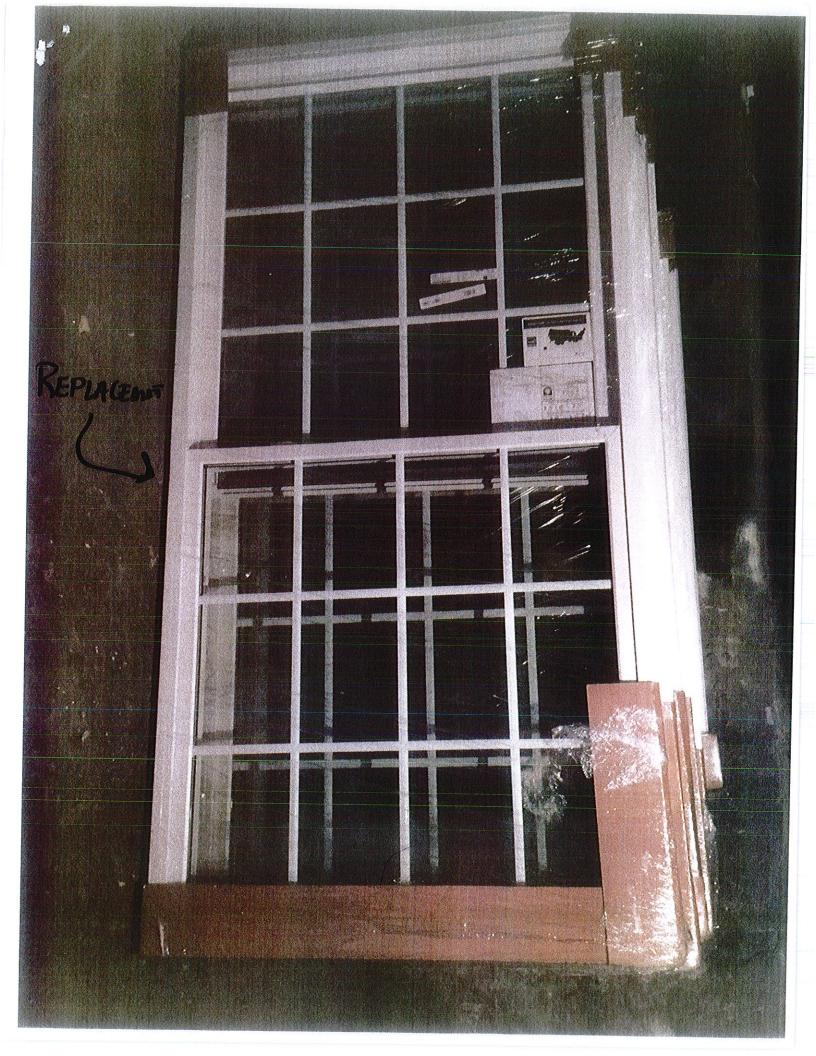

Manner Properties, LLC acquired the property last winter and would like to improve the property to allow for a better quality structure and create a safe/efficient home for perspective tenants.

Enclosed you will find pictures of the 6 existing windows that are being proposed for replacement. In addition to the existing elevation pictures there are specifications, sizes and quantities for replacement of the windows. Final picture is of the actual windows that Manner plans to use for replacement when approved. It is Manner Properties' intent to replace the windows with a building permit prior to the winter in order to achieve a quality, safe, and energy efficient living space for our tenants.