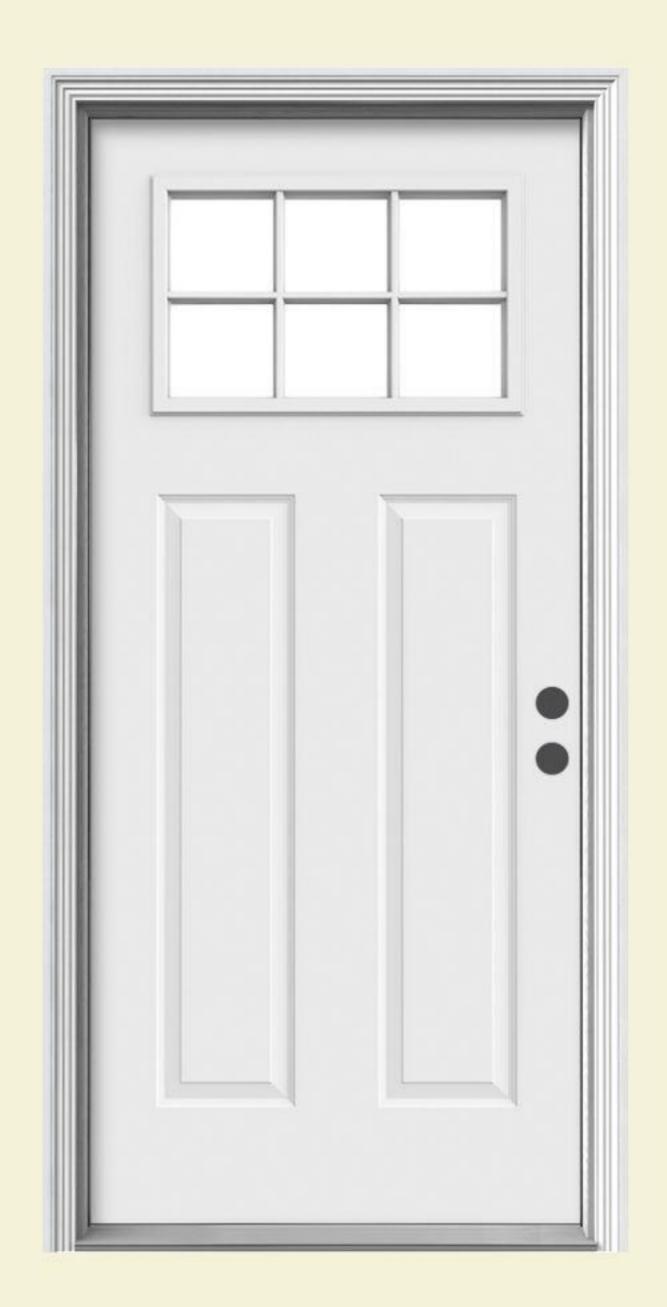

We also would like to replace the side door with a similar door, and possibly a matching to the front storm.

We want to paint the entire exterior and we'll be pleased to show the commission the colors chosen, and as before, we will take any recommendations that can be provided regarding any of these items so as to preserve the historic nature of this building.