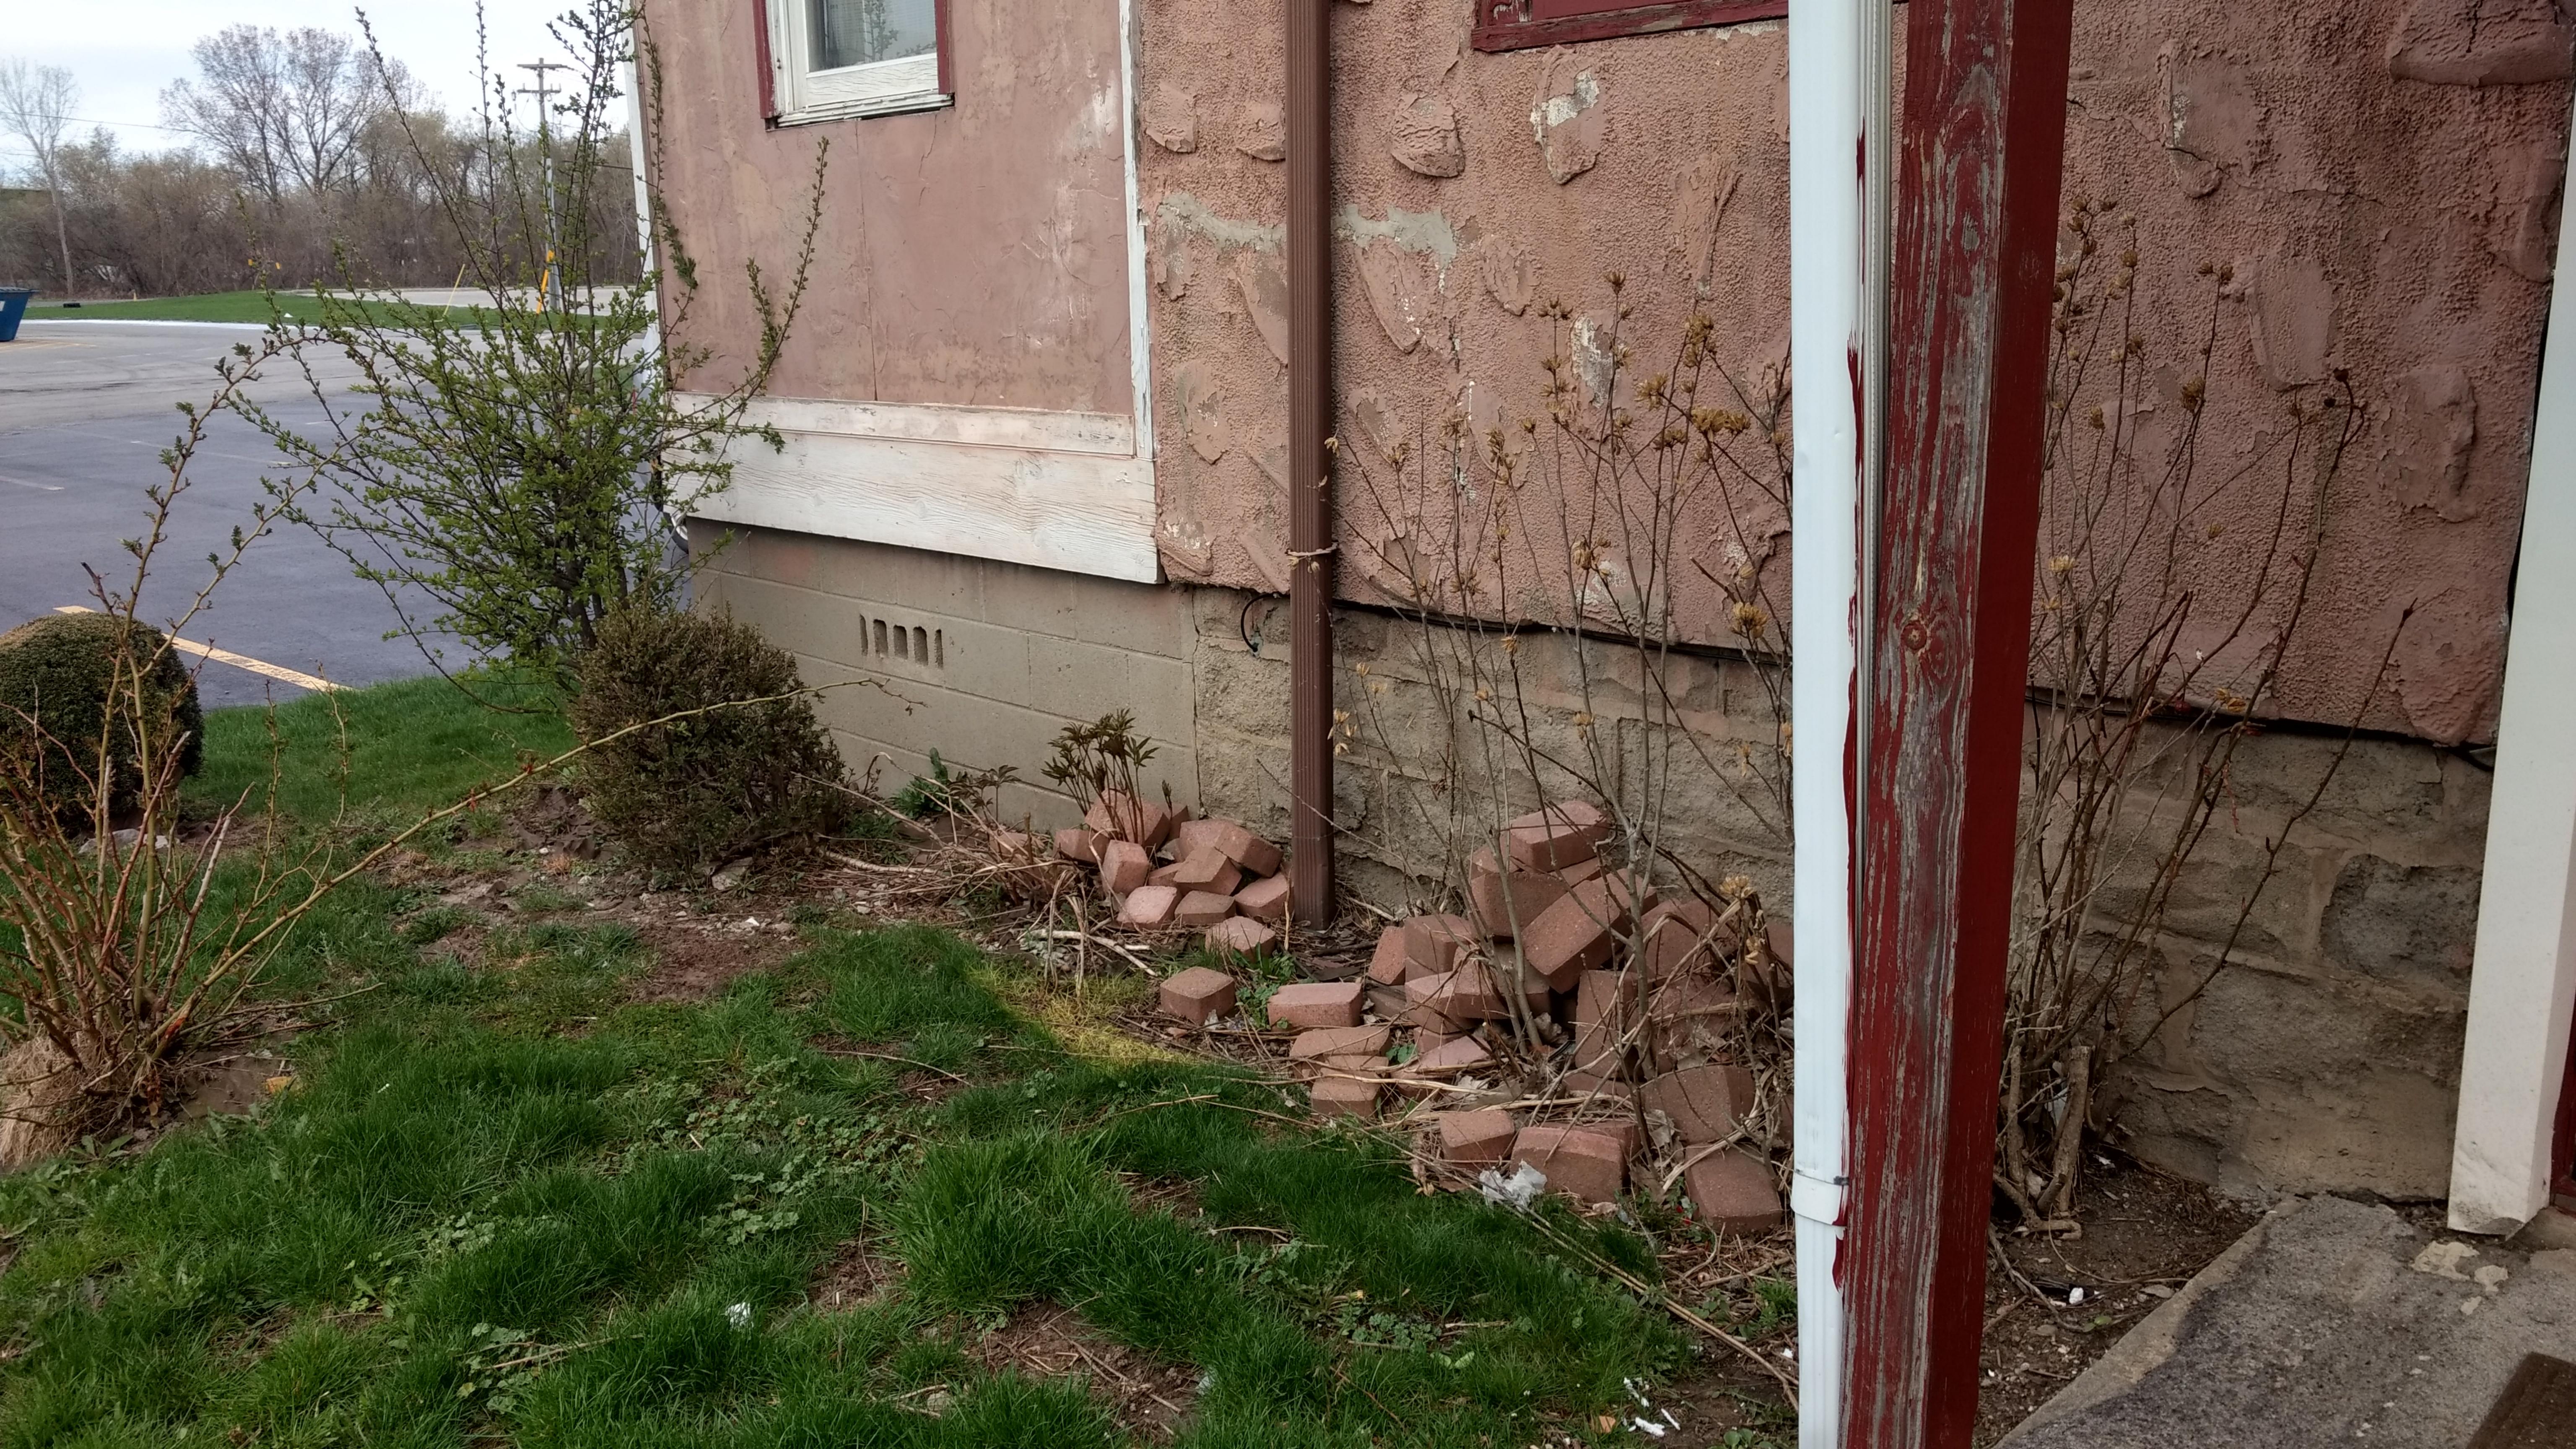

# City of Batavia Application to the Historic Preservation Commission

Date: 4/3/2017

| 1                      | Historic A        | ddress: 181/21                                                                                                                                                                                                         | Ellicott Street, Batavia, 1 | N. 1 .         |
|------------------------|-------------------|------------------------------------------------------------------------------------------------------------------------------------------------------------------------------------------------------------------------|-----------------------------|----------------|
| Owner:                 | 18 Ellico         | ott Street Big Daddy Prope                                                                                                                                                                                             | erties, LLC                 |                |
|                        | Name<br>18 Ellico | ott Street                                                                                                                                                                                                             | Phone<br>Batavia, N.Y.      | 14020          |
|                        | Street Addre      | ess                                                                                                                                                                                                                    | City/Town                   | Zip            |
|                        | 585-344<br>Phone  | -1994 or 585-356-7745                                                                                                                                                                                                  | bbonarigo@bonarigo<br>Email | mcutcheon.com  |
| If not Owner           | r:                | Contractor                                                                                                                                                                                                             | Agent for C                 | )wner          |
| Applicant:             | Ben & D           | iane Bonarigo                                                                                                                                                                                                          | same as above               |                |
| Detailed Des           | scription o       | of Request: <u>Gutters and do</u>                                                                                                                                                                                      | ownspouts, complete pai     | nt on outside, |
| storm door i           | replaceme         | ent on front and side door                                                                                                                                                                                             | replacement.                |                |
|                        |                   |                                                                                                                                                                                                                        |                             |                |
|                        |                   |                                                                                                                                                                                                                        |                             |                |
|                        |                   |                                                                                                                                                                                                                        |                             |                |
|                        |                   |                                                                                                                                                                                                                        |                             |                |
|                        |                   |                                                                                                                                                                                                                        |                             |                |
|                        |                   |                                                                                                                                                                                                                        |                             |                |
| Requiremen             | t Checklis        | t:                                                                                                                                                                                                                     |                             |                |
| Building Requirements: |                   | Building Permit Application                                                                                                                                                                                            |                             |                |
|                        |                   | Photographs of Property                                                                                                                                                                                                |                             |                |
|                        |                   | Detailed Drawings                                                                                                                                                                                                      |                             |                |
|                        |                   | Samples of Colors                                                                                                                                                                                                      |                             |                |
|                        |                   |                                                                                                                                                                                                                        | als and/or Samples of Mate  | erials         |
| Sign Requirements:     |                   | Sign Permit Application                                                                                                                                                                                                |                             |                |
| 8 1                    |                   |                                                                                                                                                                                                                        |                             |                |
|                        |                   | Illustration of Sign and                                                                                                                                                                                               | l Location on Building      |                |
|                        |                   |                                                                                                                                                                                                                        | d Location on Building      |                |
|                        |                   | Type of Lettering                                                                                                                                                                                                      | d Location on Building      |                |
|                        |                   | Type of Lettering Dimensions of Sign                                                                                                                                                                                   | d Location on Building      |                |
|                        |                   | <ul><li>Type of Lettering</li><li>Dimensions of Sign</li><li>Colors</li></ul>                                                                                                                                          |                             |                |
|                        |                   | <ul><li>☐ Type of Lettering</li><li>☐ Dimensions of Sign</li><li>☐ Colors</li><li>☐ Description of Materia</li></ul>                                                                                                   |                             |                |
|                        |                   | <ul> <li>☐ Type of Lettering</li> <li>☐ Dimensions of Sign</li> <li>☐ Colors</li> <li>☐ Description of Materia</li> <li>☐ Type of Illumination</li> </ul>                                                              | ıls                         |                |
| Pointing Description   |                   | <ul> <li>□ Type of Lettering</li> <li>□ Dimensions of Sign</li> <li>□ Colors</li> <li>□ Description of Materia</li> <li>□ Type of Illumination</li> <li>□ Method of Attachment</li> </ul>                              | ıls                         |                |
| Painting Requ          | irements:         | <ul> <li>☐ Type of Lettering</li> <li>☐ Dimensions of Sign</li> <li>☐ Colors</li> <li>☐ Description of Materia</li> <li>☐ Type of Illumination</li> </ul>                                                              | ıls                         |                |
|                        |                   | <ul> <li>□ Type of Lettering</li> <li>□ Dimensions of Sign</li> <li>□ Colors</li> <li>□ Description of Materia</li> <li>□ Type of Illumination</li> <li>□ Method of Attachment</li> <li>□ Samples of Colors</li> </ul> | als                         |                |
|                        |                   | <ul> <li>□ Type of Lettering</li> <li>□ Dimensions of Sign</li> <li>□ Colors</li> <li>□ Description of Materia</li> <li>□ Type of Illumination</li> <li>□ Method of Attachment</li> </ul>                              | als                         |                |
|                        | Applicant         | <ul> <li>□ Type of Lettering</li> <li>□ Dimensions of Sign</li> <li>□ Colors</li> <li>□ Description of Materia</li> <li>□ Type of Illumination</li> <li>□ Method of Attachment</li> <li>□ Samples of Colors</li> </ul> | als                         |                |

## April 03, 2017

City of Batavia Historic Preservation Commission One Batavia City Centre Batavia, New York 14020

Re: 18 1/2 Ellicott Street, Batavia, New York

Dear Sirs / Ladies:

With the advent of spring we are looking to beautify our building referenced above. It is our intention to install or repair the existing gutters and downspouts. We intend to remove the existing front storm door and replace it with an Anderson full view storm door so as to allow the beauty of the front wooden door to be showcased.

We also would like to replace the side door with a similar door, and possibly a matching to the front storm.

We want to paint the entire exterior and we'll be pleased to show the commission the colors chosen, and as before, we will take any recommendations that can be provided regarding any of these items so as to preserve the historic nature of this building.