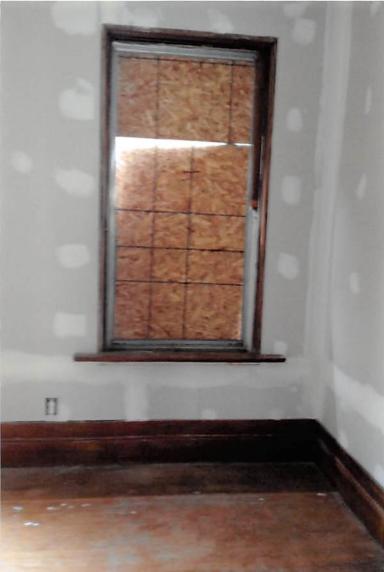

## Repair and renovation of attic windows (6)

3 of the windows are of the front (attic) of the property and will be replaced by wood pine material and glass, without changes of size or structure

3 of the windows are from the back (attic) of the property that will be replaced by vinyl windows with no changes in size or structure