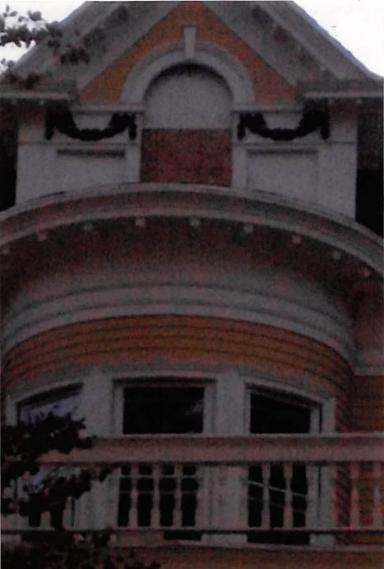

## Repair and renovation of attic windows (6)

3 of the windows are of the front (attic) of the property and will be replaced by wood pine material and glass, without changes of size or structure

3 of the windows are from the back (attic) of the property that will be replaced by vinyl windows with no changes in size or structure