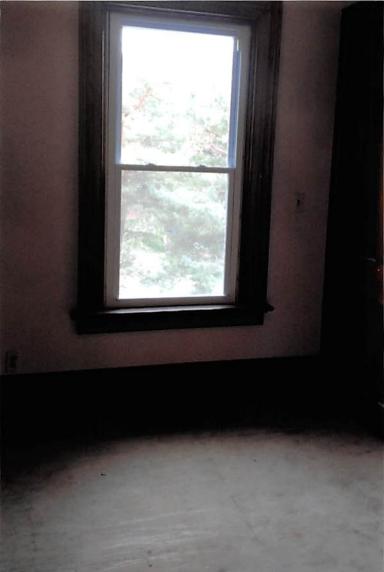

## Repair and renovation of attic windows (6)

3 of the windows are of the front (attic) of the property and will be replaced by wood pine material and glass, without changes of size or structure

3 of the windows are from the back (attic) of the property that will be replaced by vinyl windows with no changes in size or structure