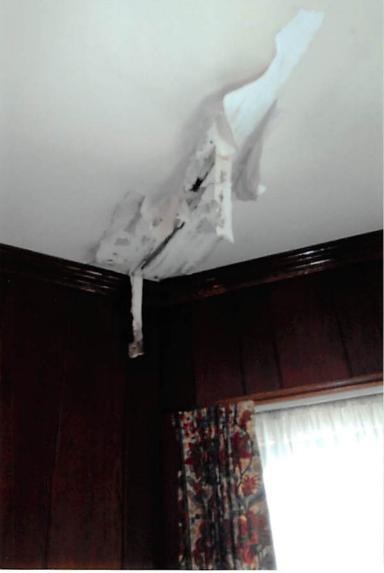

#### **III. Public Hearings:**

- A. 300 East Main Street siding garage
- **B. 21 Ross Street replacing roof**
- C. 33 Ross Street new windows, roof
- IV. Communications Sent and Received:
- V. Old Business:
- VI. New Business: Update on Signs for James and Ross Street
- VII. Adjournment

| SUTINK                           |                                                                                                |                                     |                     |
|----------------------------------|------------------------------------------------------------------------------------------------|-------------------------------------|---------------------|
|                                  |                                                                                                | A E Spage No.                       | of Pages            |
| CONTRACT<br>WHAT CULTY CONT      | HAITZ CONTE<br>4754 East Sail<br>P.O. Box 9<br>Batavia, NY<br>Phone: (585) 34<br>Fax: (585) 34 | ACC                                 | OSAL ANE<br>EPTANCE |
| Mr. & Mrs. Gregg                 | & Debbie McAllister                                                                            | PHONE DATE                          |                     |
| 21 Ross ST                       |                                                                                                | JOB NAME same as no. # 1            |                     |
| Y, STATE AND ZIP CODE<br>Batavia |                                                                                                | JOB LOCATION                        |                     |
| CHITECT owner                    | D412017 MS                                                                                     | *excludes lower portion flat roofs  | JOB PHONE           |
| Install ice & water valleys      | shield membranes at all e                                                                      | eaves 2 courses 1 course in all     |                     |
| •                                | derlayment over existing p                                                                     | olywood decking                     |                     |
| Install new alumin               | um rake and drip edge at                                                                       | all perimeters                      |                     |
|                                  | oot flashings at all penetra                                                                   |                                     |                     |
| Install owens-corn<br>warranty)  | ing duration arch. shingle                                                                     | es color choice (mfg. ltd. lifetime |                     |
| install new membr                | ane on flat roof on top of                                                                     | peak of roof                        |                     |
|                                  |                                                                                                |                                     |                     |

Install new vents sb-750 aluminum box vents to replace existing vents

Includes labor material and clean-up and roofing debris removal