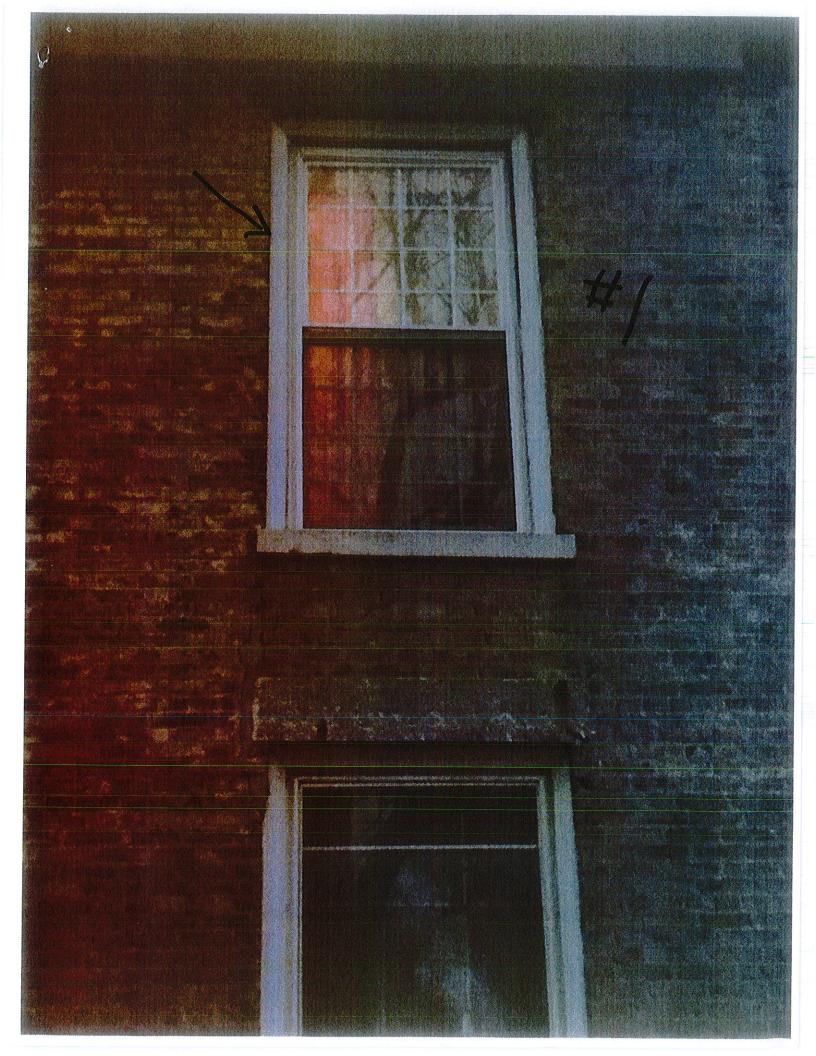

# A. Jon Flannery - 113 Jackson Street - Windows

Ms. Siverling opened the public hearing at 6:03 pm. Jon Flannery, agent for Manner Properties, LLC, read from a packet explaining the project, which he handed out to the board. (See attached.) He described the location of the windows on the building as he pointed out the illustrations in the packet.

Mr. Panek asked if the windows were above the small lower roof and Mr. Flannery replied yes.

Ms. Burkel asked Mr. Flannery if he is going to eventually replace all of the windows. Mr. Flannery responded that as they work their way through the units, they intend to eventually replace all of the windows.

Mr. Panek asked if the remaining windows are the original wood windows and Mr. Flannery said yes.

Mr. Barnes asked if the new windows will look the same as the existing windows. Mr. Flannery said the new windows look the same and actually fit better than the original wood windows.