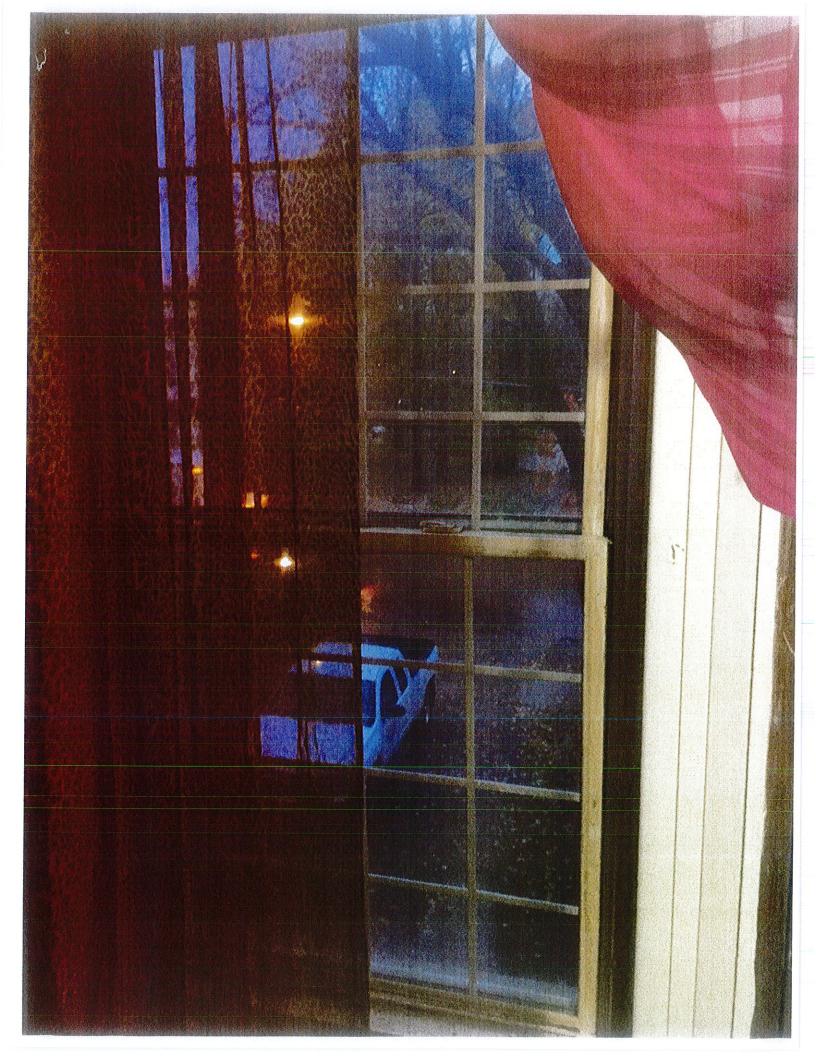

# A. Jon Flannery - 113 Jackson Street - Windows

Ms. Siverling opened the public hearing at 6:03 pm. Jon Flannery, agent for Manner Properties, LLC, read from a packet explaining the project, which he handed out to the board. (See attached.) He described the location of the windows on the building as he pointed out the illustrations in the packet.

Mr. Panek asked if the remaining windows are the original wood windows and Mr. Flannery said yes.

Mr. Barnes asked if the new windows will look the same as the existing windows. Mr. Flannery said the new windows look the same and actually fit better than the original wood windows.