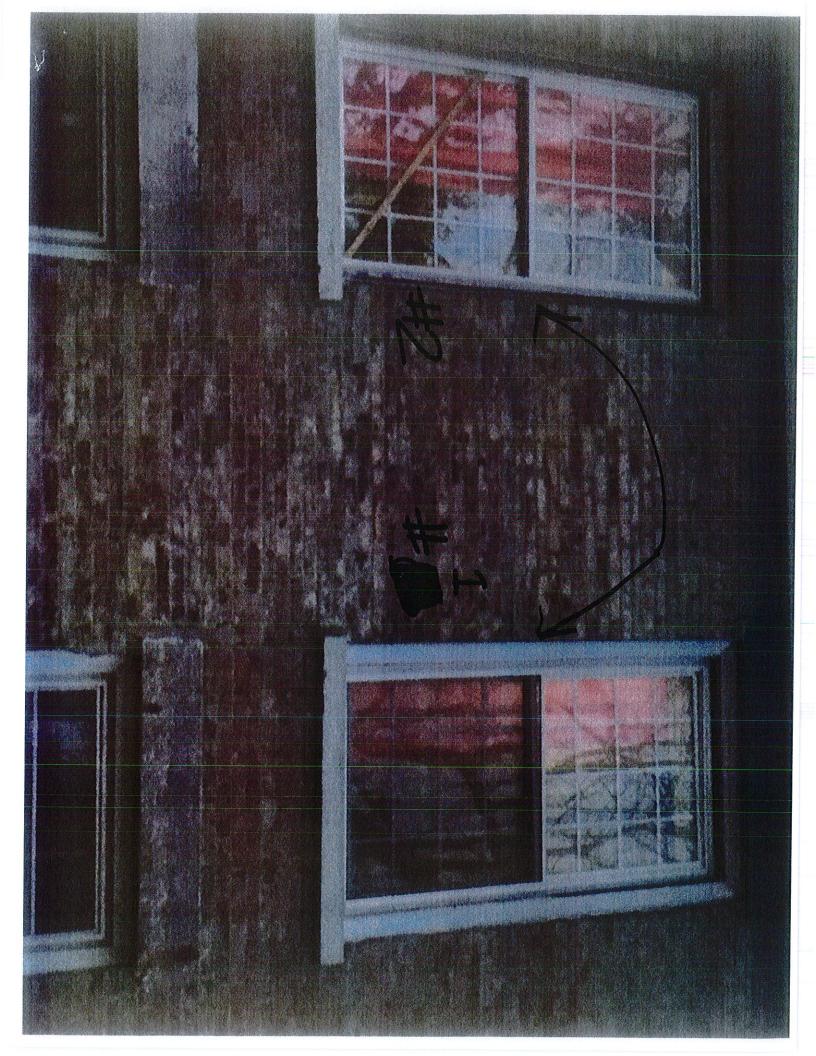

# A. Jon Flannery - 113 Jackson Street - Windows

Ms. Siverling opened the public hearing at 6:03 pm. Jon Flannery, agent for Manner Properties, LLC, read from a packet explaining the project, which he handed out to the board. (See attached.) He described the location of the windows on the building as he pointed out the illustrations in the packet.

Mr. Panek asked if the windows were above the small lower roof and Mr. Flannery replied yes.

Ms. Burkel asked Mr. Flannery if he is going to eventually replace all of the windows. Mr. Flannery responded that as they work their way through the units, they intend to eventually replace all of the windows.