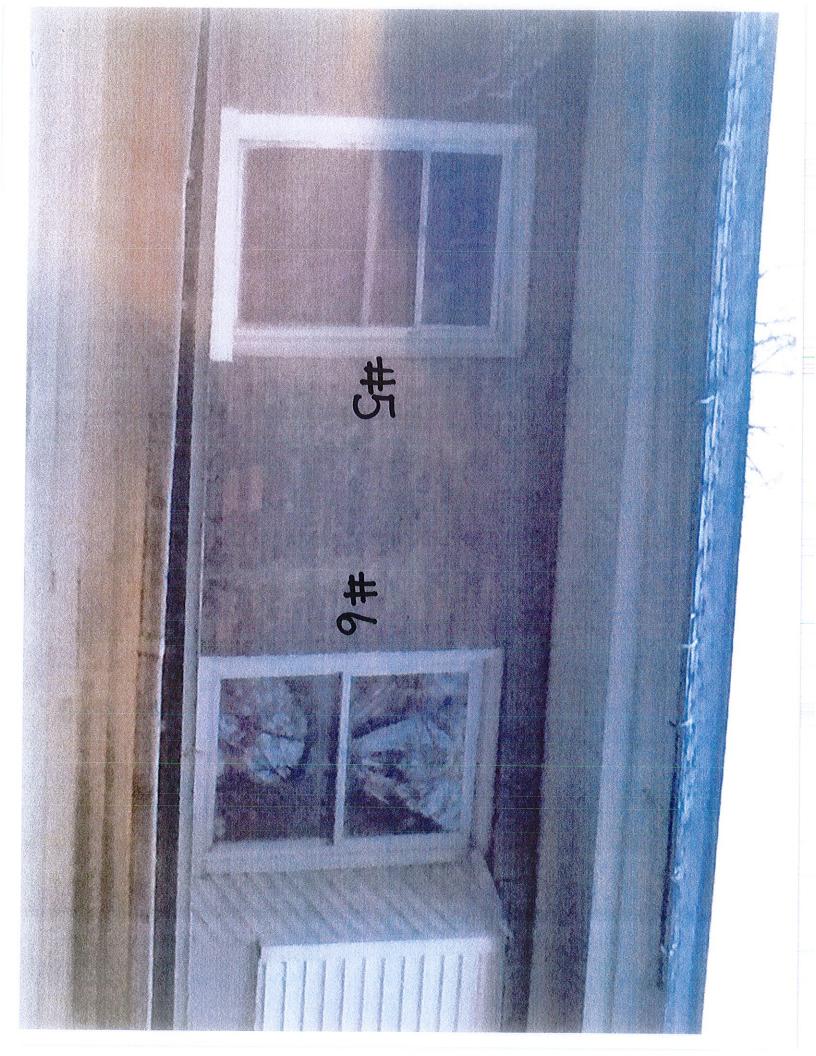

# A. Jon Flannery - 113 Jackson Street - Windows

Ms. Siverling opened the public hearing at 6:03 pm. Jon Flannery, agent for Manner Properties, LLC, read from a packet explaining the project, which he handed out to the board. (See attached.) He described the location of the windows on the building as he pointed out the illustrations in the packet.

Mr. Panek asked if the windows were above the small lower roof and Mr. Flannery replied yes.

Ms. Burkel asked Mr. Flannery if he is going to eventually replace all of the windows. Mr. Flannery responded that as they work their way through the units, they intend to eventually replace all of the windows.

Mr. Panek asked if the remaining windows are the original wood windows and Mr. Flannery said yes.

Mr. Barnes asked if the new windows will look the same as the existing windows. Mr. Flannery said the new windows look the same and actually fit better than the original wood windows.

Ms. Burkel asked if the color will be the same and Mr. Flannery replied that the windows will be white.

Ms. Siverling closed the public hearing at 6:10 pm.