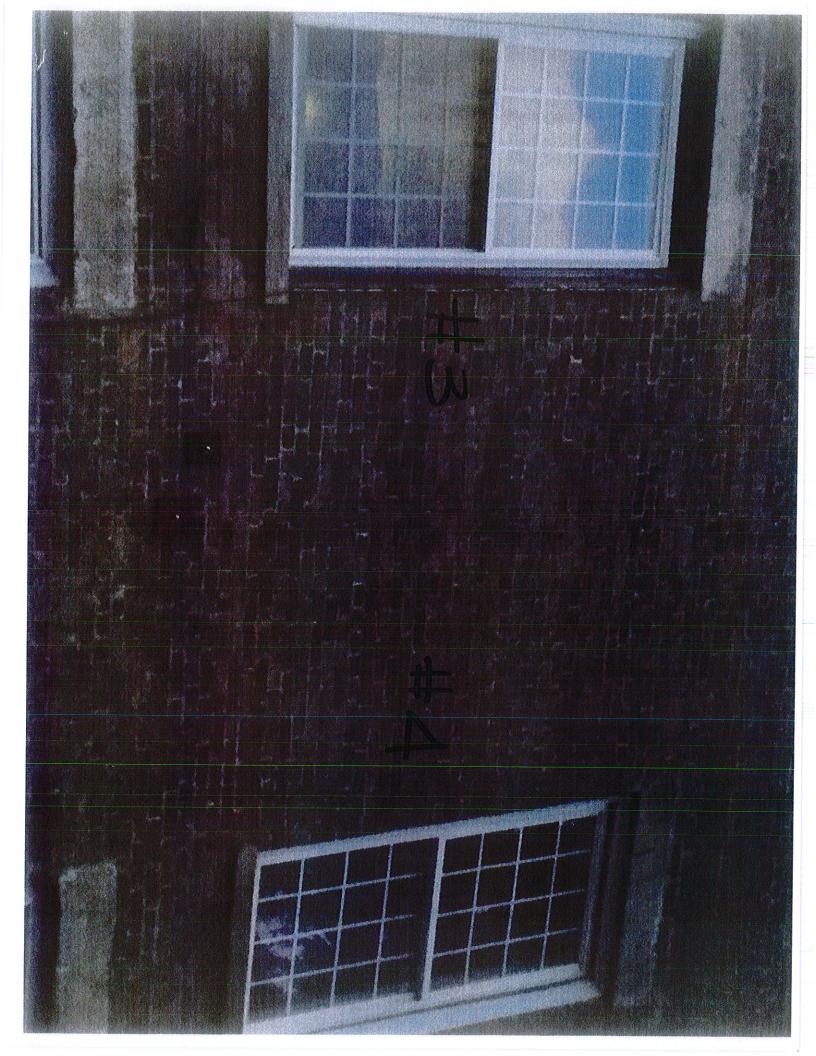

# A. Jon Flannery - 113 Jackson Street - Windows

Ms. Siverling opened the public hearing at 6:03 pm. Jon Flannery, agent for Manner Properties, LLC, read from a packet explaining the project, which he handed out to the board. (See attached.) He described the location of the windows on the building as he pointed out the illustrations in the packet.

Manner Properties, LLC acquired the property last winter and would like to improve the property to allow for a better quality structure and create a safe/efficient home for perspective tenants.

Enclosed you will find pictures of the 6 existing windows that are being proposed for replacement. In addition to the existing elevation pictures there are specifications, sizes and quantities for replacement of the windows. Final picture is of the actual windows that Manner plans to use for replacement when approved. It is Manner Properties' intent to replace the windows with a building permit prior to the winter in order to achieve a quality, safe, and energy efficient living space for our tenants.