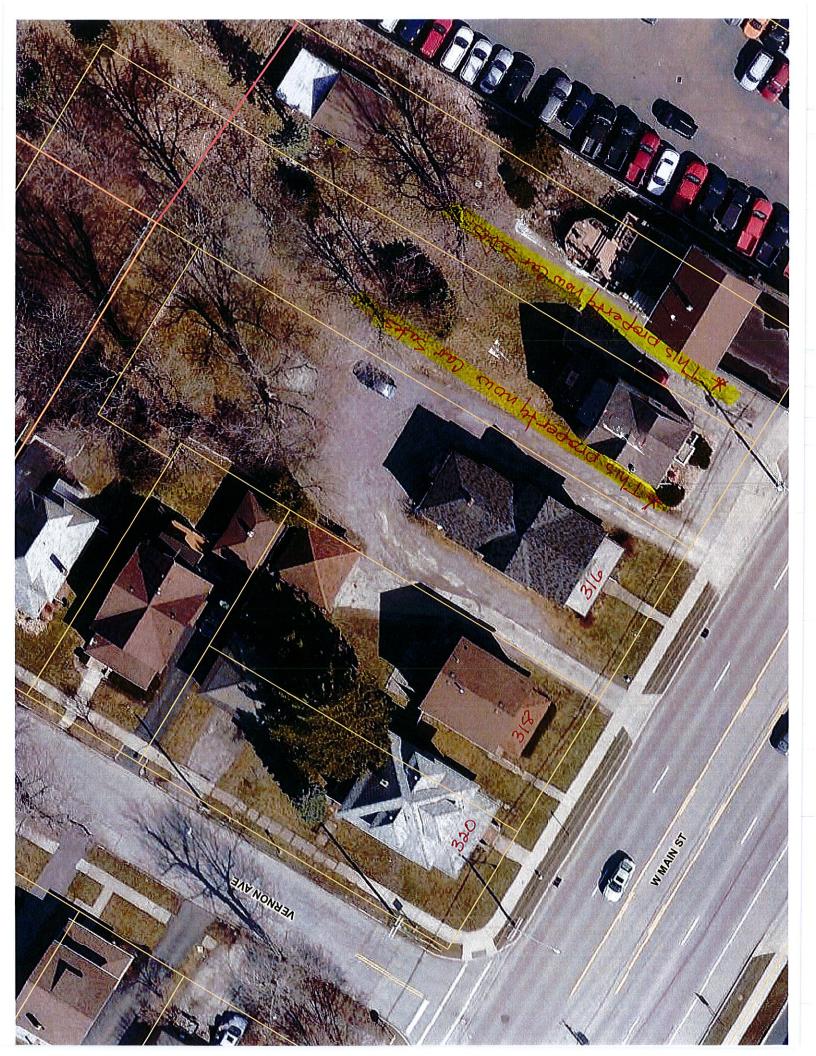

One Batavia City Center, Batavia, New York 14020 (5

(585)-345-6345 (585)-345-1385 (fax)

Planning and Development Committee

From: Doug Randall, Code Enforcement Officer

Date: 4/10/15

To:

Re: 316, 318 and 320 West Main St. Tax Parcel No.

#### "Sketch Plan Review"

The applicant, Ronald Viele (developer), has submitted preliminary site plans for a project that proposes removal of existing buildings; the combining of three parcels into one; and the construction of a drive-in restaurant. The purpose of this meeting will be to familiarize the City with the proposed project and provide the applicant an opportunity to obtain direction and guidance from the Planning and Development Committee prior to final submission of the site plan.