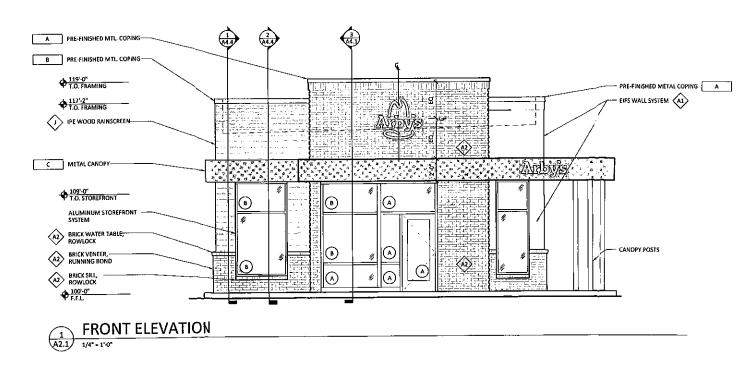

#### "Sketch Plan Review"

The applicant, Ronald Viele (developer), has submitted preliminary site plans for a project that proposes removal of existing buildings; the combining of three parcels into one; and the construction of a drive-in restaurant. The purpose of this meeting will be to familiarize the City with the proposed project and provide the applicant an opportunity to obtain direction and guidance from the Planning and Development Committee prior to final submission of the site plan.

- Special Use Permit required for Drive-in restaurant.
- 84 Parking spaces are required for a 2,100 sq.' drive-in restaurant (4 spaces per each 100 sq.' of floor area)
- Driveway width to be no less than 20' and no more than 24' at any point.
- Driveways to be no less than 20' from side lot lines.
- Public garages and places of public assembly (restaurant) are not to be closer than 500' apart.
- Fences, hedges, etc. screening at residential properties.
- 10' Landscape buffers required between parking spaces and front property lines.
- 10' Landscaping buffer between commercial and residential properties.
- Compliance with landscaping for site.
- Parcel merger required prior to permit issuance.
- 18' maximum height

An area variance (ZBA) would be required for any of the above items that could not be complied with.

| FINISH SC                                    |                                     |  |  |
|----------------------------------------------|-------------------------------------|--|--|
| MARK                                         | MANUFACTU                           |  |  |
| GLASS TYPES                                  |                                     |  |  |
| ۸                                            |                                     |  |  |
| в                                            |                                     |  |  |
| $\odot$                                      |                                     |  |  |
|                                              |                                     |  |  |
| FINISHES                                     |                                     |  |  |
| ÂÌ                                           | DRYVIT                              |  |  |
| <b>A</b> 2                                   | COUNTY<br>MATERIALS                 |  |  |
|                                              | NOT USED                            |  |  |
| ¢                                            | NOT USED                            |  |  |
|                                              | SHERWIN<br>WILLIAMS                 |  |  |
| E                                            | NOT USED                            |  |  |
| 4                                            | SHERWIN<br>WILLIAMS                 |  |  |
| 6                                            | NOT USED                            |  |  |
| A                                            | JAMES<br>HARDIE                     |  |  |
| $\Diamond$                                   | IPE WOOD<br>RAINSCREEN              |  |  |
| $\otimes$                                    | SHERWIN<br>WILLIAM5                 |  |  |
| METALS                                       |                                     |  |  |
| A                                            | EXCEPTIONAL<br>METALS/<br>DURO-LAST |  |  |
| <u> </u>                                     | EXCEPTIONAL<br>METALS/<br>DURO-LAST |  |  |
| [ C ]                                        | PRE-FABRIAC<br>AWNING               |  |  |
| 1. PAINT ALL EXPOSED M<br>WALL SURFACE.      |                                     |  |  |
| 2. PROVICE TEMPORARY                         |                                     |  |  |
| 3. PROVIDE SOLID MASO                        |                                     |  |  |
| 4. TO HELP PREVENT EFF<br>WATER REPELLENT AD |                                     |  |  |
| 5. MAKE SURE THAT WA<br>SPECIFICATIONS ON SI |                                     |  |  |