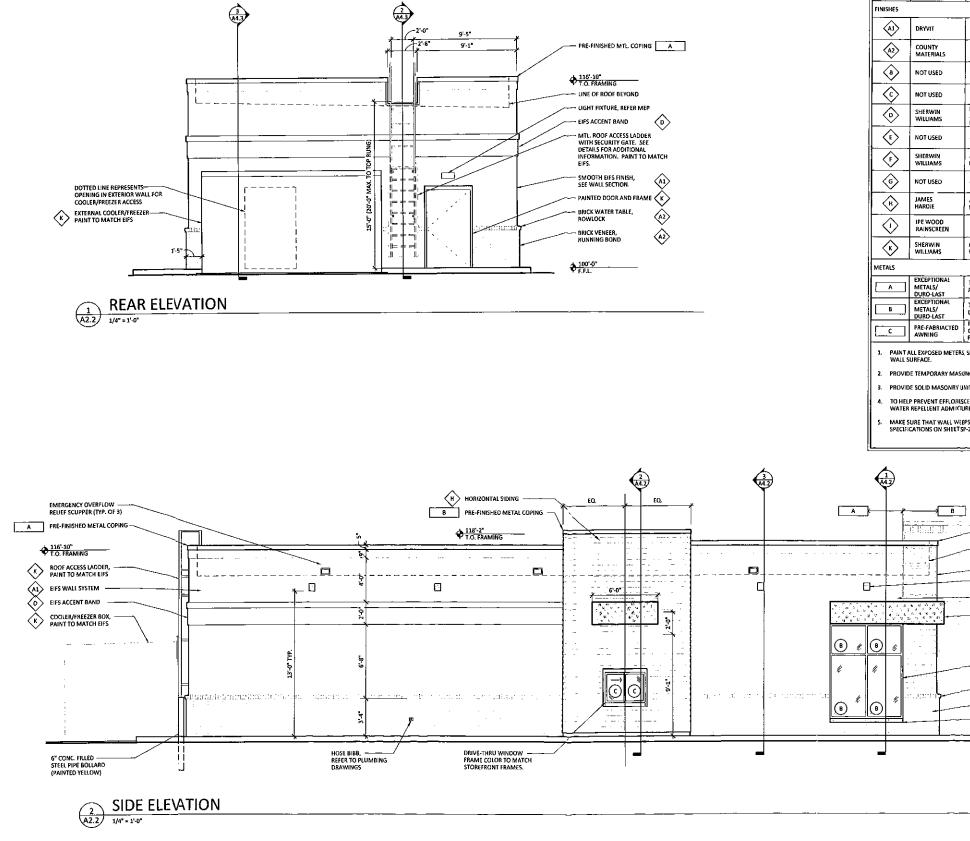

An area variance (ZBA) would be required for any of the above items that could not be complied with.

| FINISH SC                                    |                                     |  |  |
|----------------------------------------------|-------------------------------------|--|--|
| MARK                                         | MANUFACTU                           |  |  |
| GLASS TYPES                                  |                                     |  |  |
| ۸                                            |                                     |  |  |
| в                                            |                                     |  |  |
| $\odot$                                      |                                     |  |  |
|                                              |                                     |  |  |
| FINISHES                                     |                                     |  |  |
| ÂÌ                                           | DRYVIT                              |  |  |
| <b>A</b> 2                                   | COUNTY<br>MATERIALS                 |  |  |
|                                              | NOT USED                            |  |  |
| ¢                                            | NOT USED                            |  |  |
|                                              | SHERWIN<br>WILLIAMS                 |  |  |
| E                                            | NOT USED                            |  |  |
| 4                                            | SHERWIN<br>WILLIAMS                 |  |  |
| 6                                            | NOT USED                            |  |  |
| A                                            | JAMES<br>HARDIE                     |  |  |
| $\Diamond$                                   | IPE WOOD<br>RAINSCREEN              |  |  |
| $\otimes$                                    | SHERWIN<br>WILLIAM5                 |  |  |
| METALS                                       |                                     |  |  |
| A                                            | EXCEPTIONAL<br>METALS/<br>DURO-LAST |  |  |
| <u> </u>                                     | EXCEPTIONAL<br>METALS/<br>DURO-LAST |  |  |
| [ C ]                                        | PRE-FABRIAC<br>AWNING               |  |  |
| 1. PAINT ALL EXPOSED M<br>WALL SURFACE.      |                                     |  |  |
| 2. PROVICE TEMPORARY                         |                                     |  |  |
| 3. PROVIDE SOLID MASO                        |                                     |  |  |
| 4. TO HELP PREVENT EFF<br>WATER REPELLENT AD |                                     |  |  |
| 5. MAKE SURE THAT WA<br>SPECIFICATIONS ON SI |                                     |  |  |