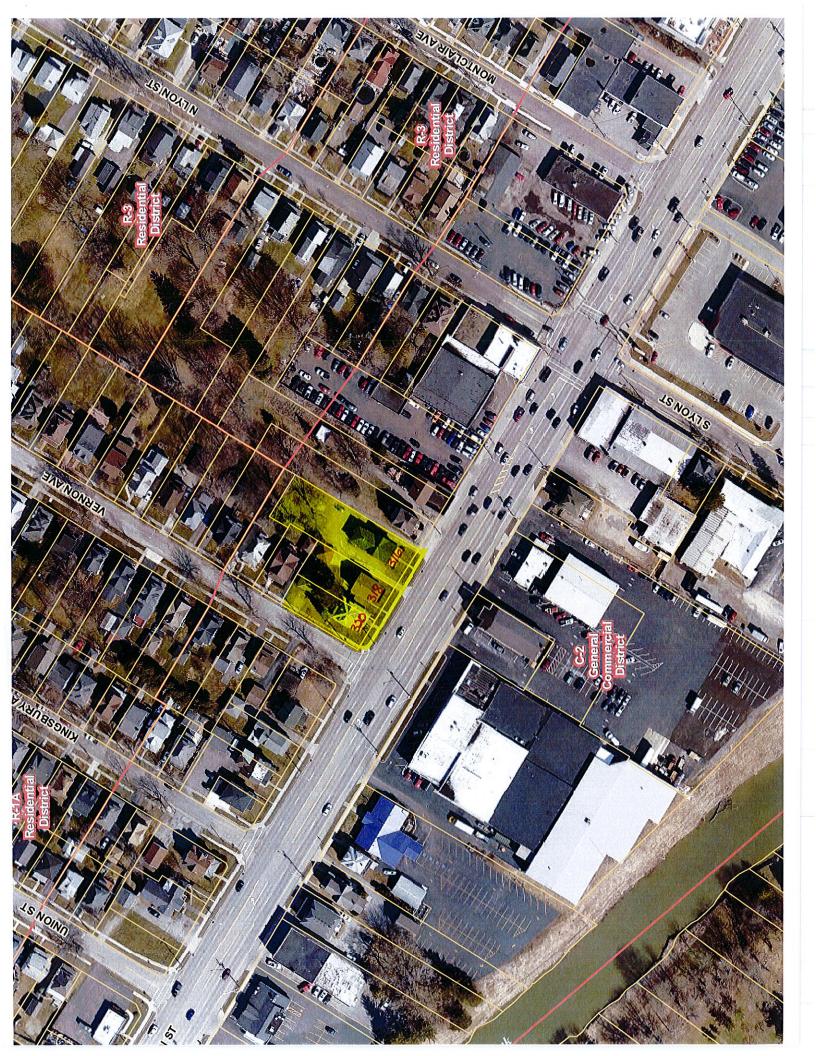

Zoning Use District: C-2

#### "Sketch Plan Review"

The applicant, Ronald Viele (developer), has submitted preliminary site plans for a project that proposes removal of existing buildings; the combining of three parcels into one; and the construction of a drive-in restaurant. The purpose of this meeting will be to familiarize the City with the proposed project and provide the applicant an opportunity to obtain direction and guidance from the Planning and Development Committee prior to final submission of the site plan.