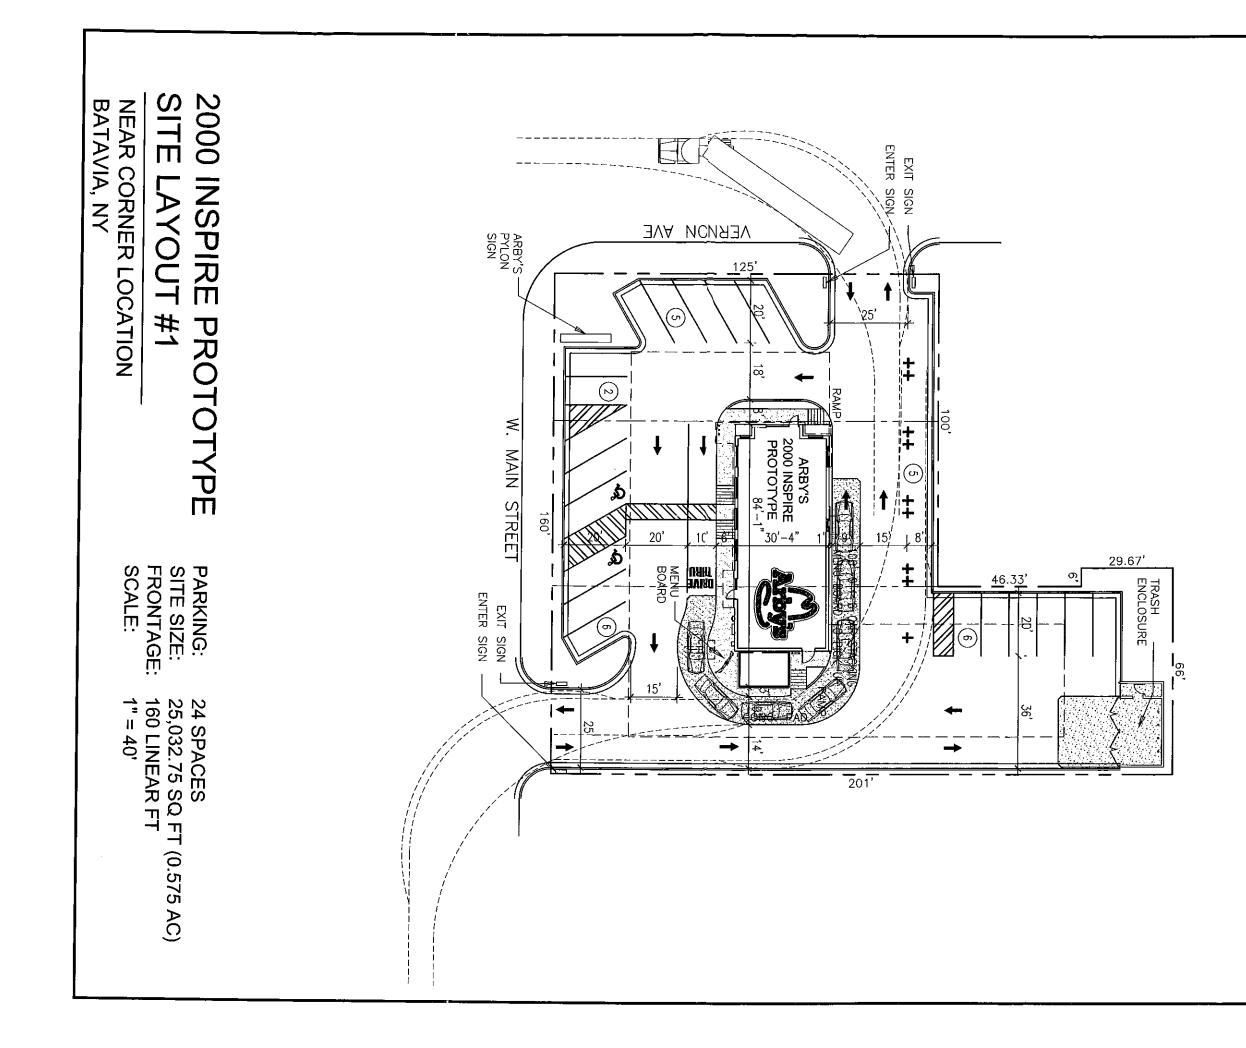

#### "Sketch Plan Review"

The applicant, Ronald Viele (developer), has submitted preliminary site plans for a project that proposes removal of existing buildings; the combining of three parcels into one; and the construction of a drive-in restaurant. The purpose of this meeting will be to familiarize the City with the proposed project and provide the applicant an opportunity to obtain direction and guidance from the Planning and Development Committee prior to final submission of the site plan.

- Special Use Permit required for Drive-in restaurant.
- 84 Parking spaces are required for a 2,100 sq.' drive-in restaurant (4 spaces per each 100 sq.' of floor area)
- Driveway width to be no less than 20' and no more than 24' at any point.
- Driveways to be no less than 20' from side lot lines.
- Public garages and places of public assembly (restaurant) are not to be closer than 500' apart.
- Fences, hedges, etc. screening at residential properties.
- 10' Landscape buffers required between parking spaces and front property lines.
- 10' Landscaping buffer between commercial and residential properties.
- Compliance with landscaping for site.
- Parcel merger required prior to permit issuance.
- 18' maximum height