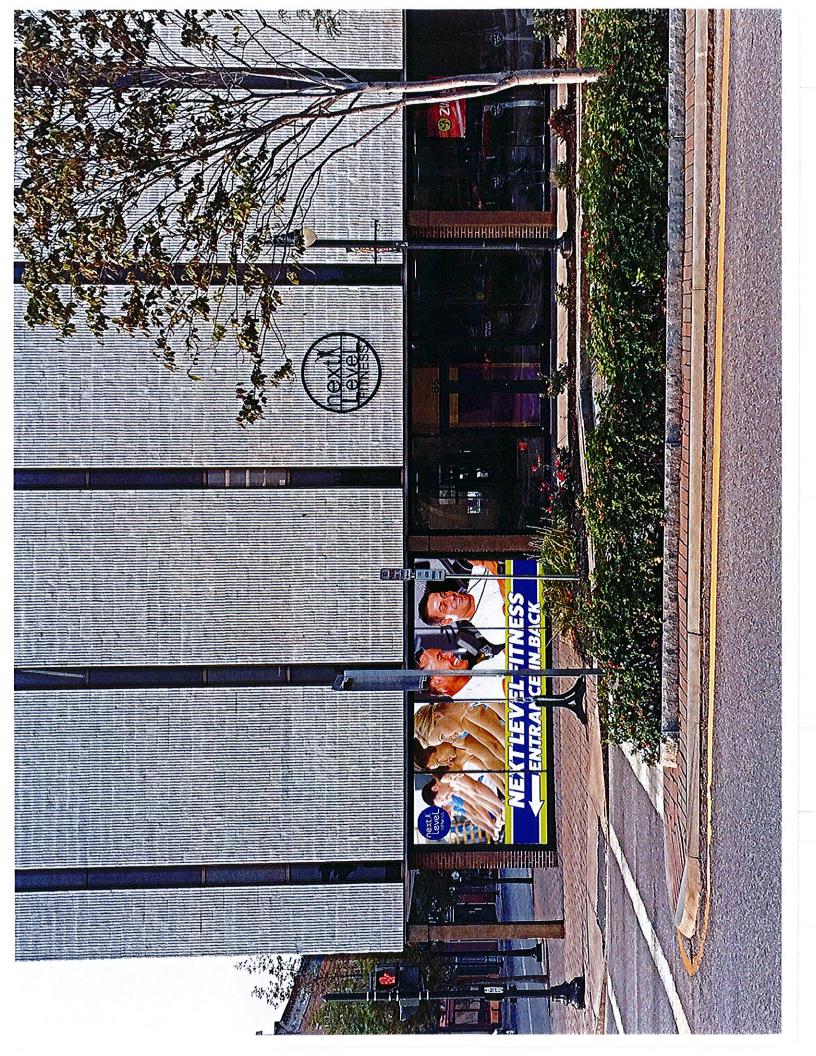

#### **AGENDA**

- I. Roll Call
- II. Call to Order
- III. Approval of Minutes -1/19/16
- IV. Proposals

**Address:** 85-89 Main Street

**Applicant:** Adam Lowder (Contractor, Vinyl Sticks)

Proposal 1: Special Sign Permit: placement of a 17.64' x 8.45' window sign across

four window panels on the north elevation of this commercial building

located within the BID

Actions: 1. Review application

2. Discussion and action by the board

- V. Other/ New Business/Updates
- VI. Setting of Next Meeting: March 22, 2016
- VII. Adjournment

#### IV. Proposal

Special Sign Permit: placement of a 17.64' x 8.45' window sign across four window panels on the north elevation of this commercial building located within the BID

Address: 85-89 Main Street

The applicant, Adam Lowder (Contractor, Vinyl Sticks), has applied for a Special Sign Permit to place a 17.64' x 8.45' window sign across four window panels on the north elevation of this commercial building located within the Business Improvement District.