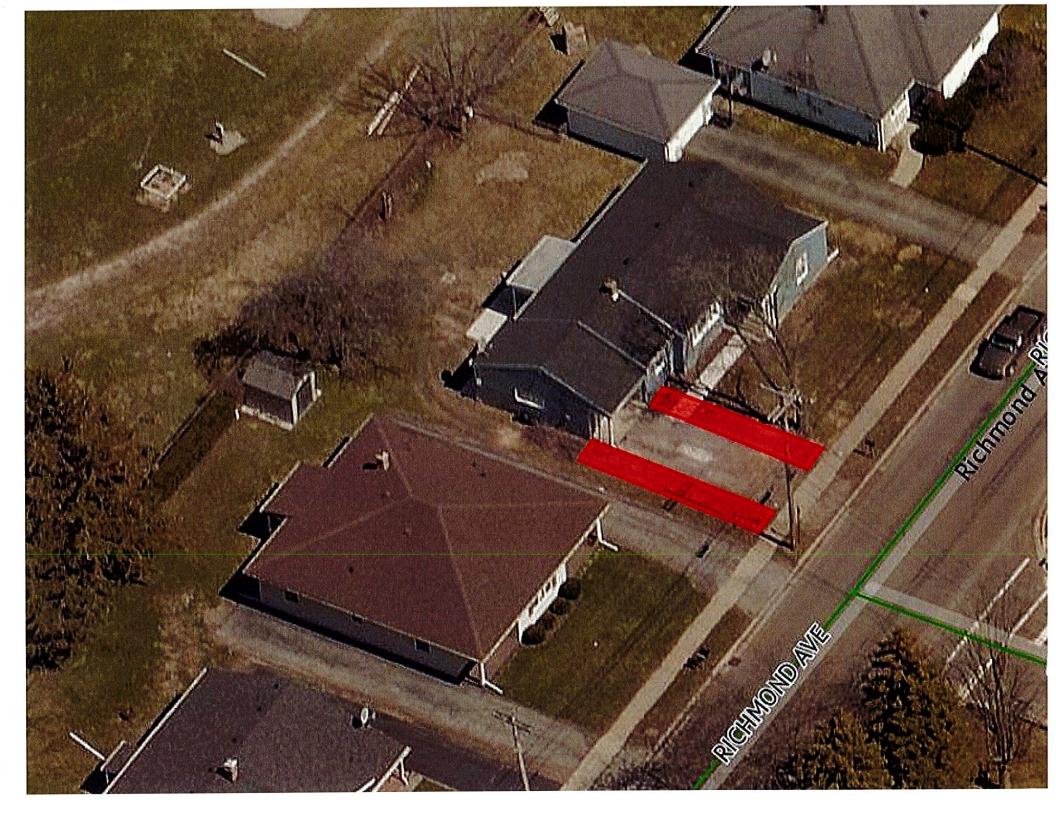

Address: 212 Richmond Ave.
Applicant: Sarah Stumpf (owner)

Proposal 2: Recommendation to the ZBA to widen an existing 11.3' wide driveway

by placing 4' of stone on the east side and 4.7' on the west side of the

To:

Zoning Board of Appeals

From: Doug Randall, Code Enforcement Officer

Date: 6/1/18

Re: 212 Richmond Ave.

Tax Parcel No. 71.018-1-39

Zoning Use District: R-1

The applicant, Sarah Stumpf (owner), has applied for a permit to widen an existing 11.3' wide driveway by placing 4' stone on the east side and 4.7' on the west side of the existing driveway

Required variances- Area

BMC Sec. 190-39 E (1) The width of driveways shall not exceed 25% of the lot frontage.

| Difference | 3.5' (5%)      |
|------------|----------------|
| Proposed   | 20' (30%)      |
| Permitted  | 16.5' (25%)    |
|            | Driveway width |