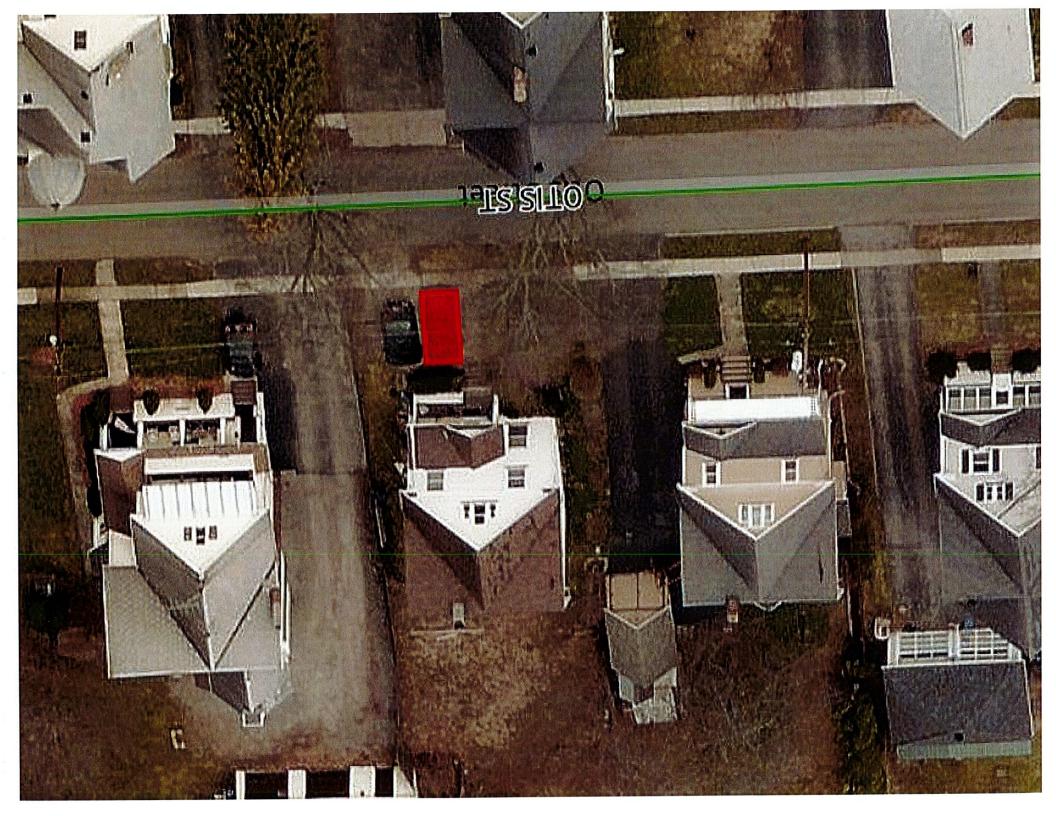

Zoning Board of Appeals

Doug Randall, Code Enforcement Officer From:

5/22/18 Date: 16 Otis St. Re:

84.074-2-20 Tax Parcel No.

Zoning Use District: R-2

The applicant, Dominic Cervone (owner), has applied for a permit to widen an existing 10.5' wide loose stone driveway/parking area by placing an additional 6.5' of loose stone to the south side of the existing driveway/parking area in the front yard of this property.

Area Required variancesBMC Sec. 190-39 E (1) The width of driveways shall not exceed 25% of the lot frontage. 7

| Perm                   | mitted | Proposed   | Difference |
|------------------------|--------|------------|------------|
|                        | *      | 2000000    |            |
| Driveryor, width 0' () | (%)    | 17, (170%) | (7)000     |
|                        | (0/(7) | (0//+) / 1 | (0/77) 0   |