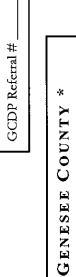

### **AGENDA**

- I. Roll Call
- II. Call to Order
- III. Approval of Minutes -5/15/18
- IV. Proposals

**Address:** 16 Otis St.

**Applicant:** Dominic Cervone (owner)

Proposal 1: Recommendation to the ZBA to widen an existing 10.5' side loose stone

driveway/parking area by placing an additional 6.5' of loose stone to the south side of the existing driveway/parking area in the front yard of this

property

Actions: 1. Review application

2. Discussion and recommendation to the ZBA

Zoning Board of Appeals

Doug Randall, Code Enforcement Officer From:

5/22/18 Date: 16 Otis St. Re:

84.074-2-20 Tax Parcel No.

Zoning Use District: R-2

The applicant, Dominic Cervone (owner), has applied for a permit to widen an existing 10.5' wide loose stone driveway/parking area by placing an additional 6.5' of loose stone to the south side of the existing driveway/parking area in the front yard of this property.