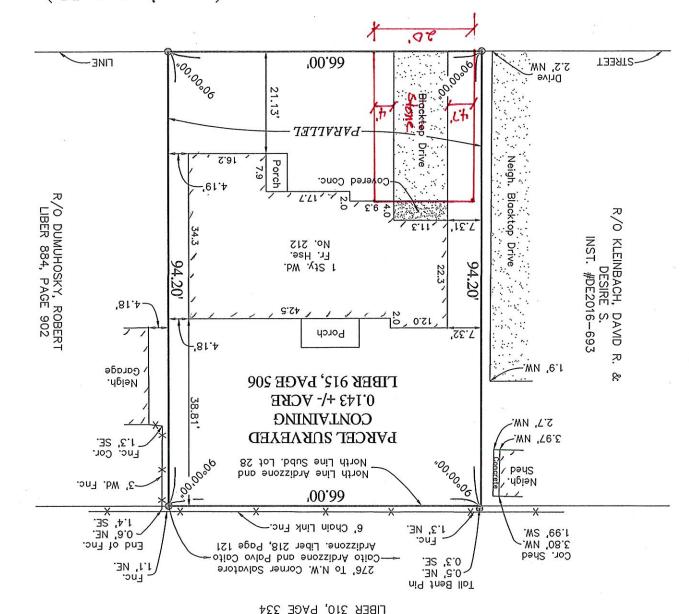

To:

Zoning Board of Appeals

From: Doug Randall, Code Enforcement Officer

Date: 6/1/18

Re: 212 Richmond Ave.

Tax Parcel No. 71.018-1-39

Zoning Use District: R-1

The applicant, Sarah Stumpf (owner), has applied for a permit to widen an existing 11.3' wide driveway by placing 4' stone on the east side and 4.7' on the west side of the existing driveway

Required variances- Area

BMC Sec. 190-39 E (1) The width of driveways shall not exceed 25% of the lot frontage.

| Difference | 3.5' (5%)      |
|------------|----------------|
| Proposed   | 20' (30%)      |
| Permitted  | 16.5' (25%)    |
|            | Driveway width |