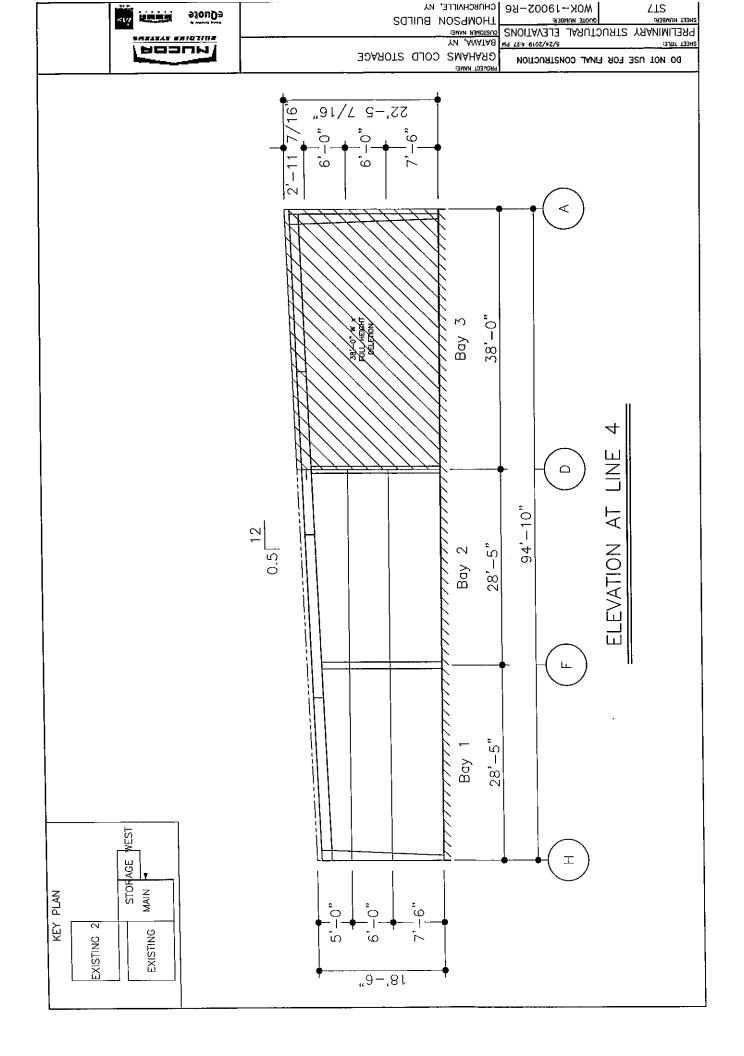

### IV. Proposals

A. Site Plan Review and Area Variance for the construction of a 6,000 sq.' pole-style building on this undeveloped parcel. The uses will include an area of approximately 900 sq.' for retail sales, and 5,100 sq.' for storage and service operations related to the Cedar Street Sales and Rentals business

Address: 52 Cedar St.

Applicant: Guy Clark (owner)

Actions: 1. Review application

2. Public hearing and discussion

3. SEOR

4. Action on Site Plan and recommendation to the ZBA for Area Variance