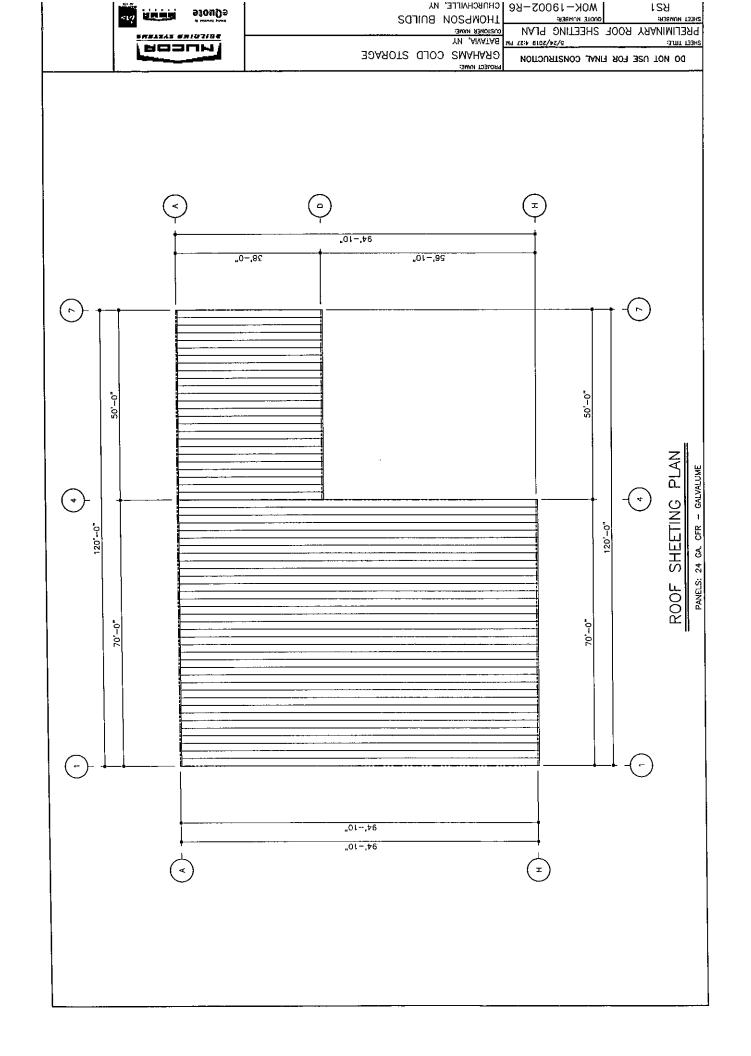

2. Discussion and action by the board

**Address:** 20 Florence Ave.

**Applicant:** Jake Maurer (contractor for owner)

Proposal 4: Sketch Plan Review for a proposed 8,875 sq.' pre-engineered metal

building addition to an existing structure. The addition will be used as a storage space for bare metal products used in manufacturing processes