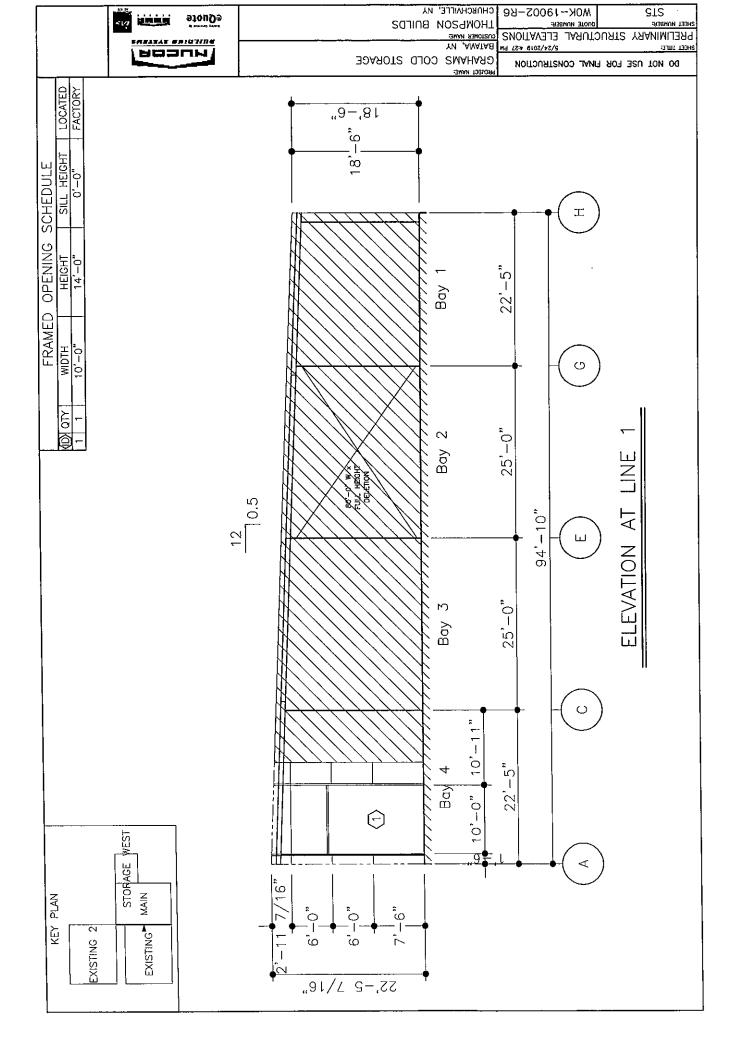

2. Discussion and action by the board

**Address:** 20 Florence Ave.

**Applicant:** Jake Maurer (contractor for owner)

Proposal 4: Sketch Plan Review for a proposed 8,875 sq.' pre-engineered metal

building addition to an existing structure. The addition will be used as a storage space for bare metal products used in manufacturing processes