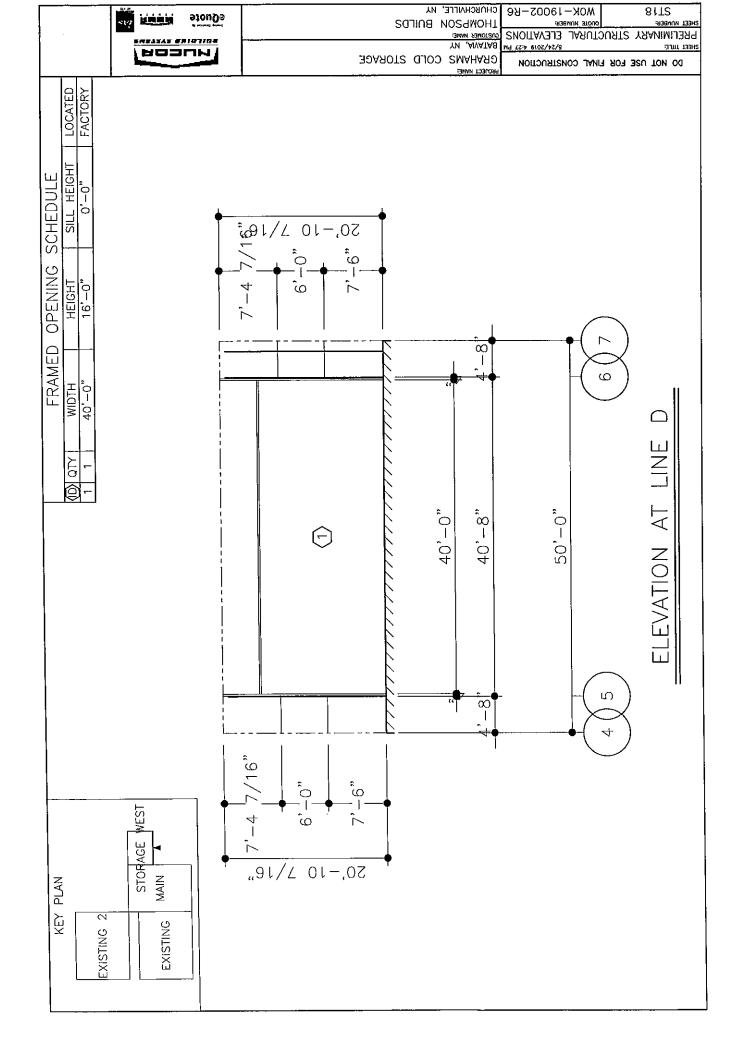

2. Discussion and action by the board

**Address:** 20 Florence Ave.

**Applicant:** Jake Maurer (contractor for owner)

Proposal 4: Sketch Plan Review for a proposed 8,875 sq.' pre-engineered metal

building addition to an existing structure. The addition will be used as a storage space for bare metal products used in manufacturing processes