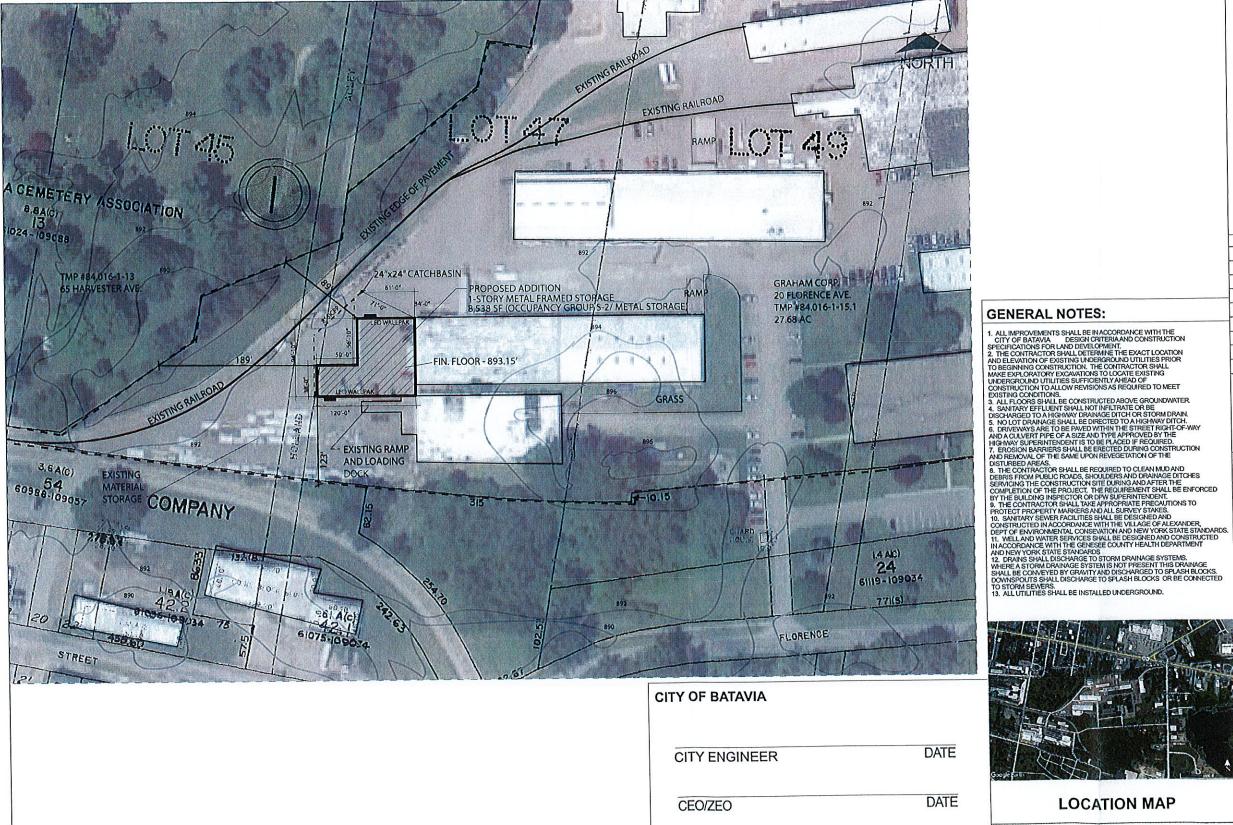

2. Discussion and action by the board

**Address:** 20 Florence Ave.

**Applicant:** Jake Maurer (contractor for owner)

Proposal 4: Sketch Plan Review for a proposed 8,875 sq.' pre-engineered metal

building addition to an existing structure. The addition will be used as a storage space for bare metal products used in manufacturing processes