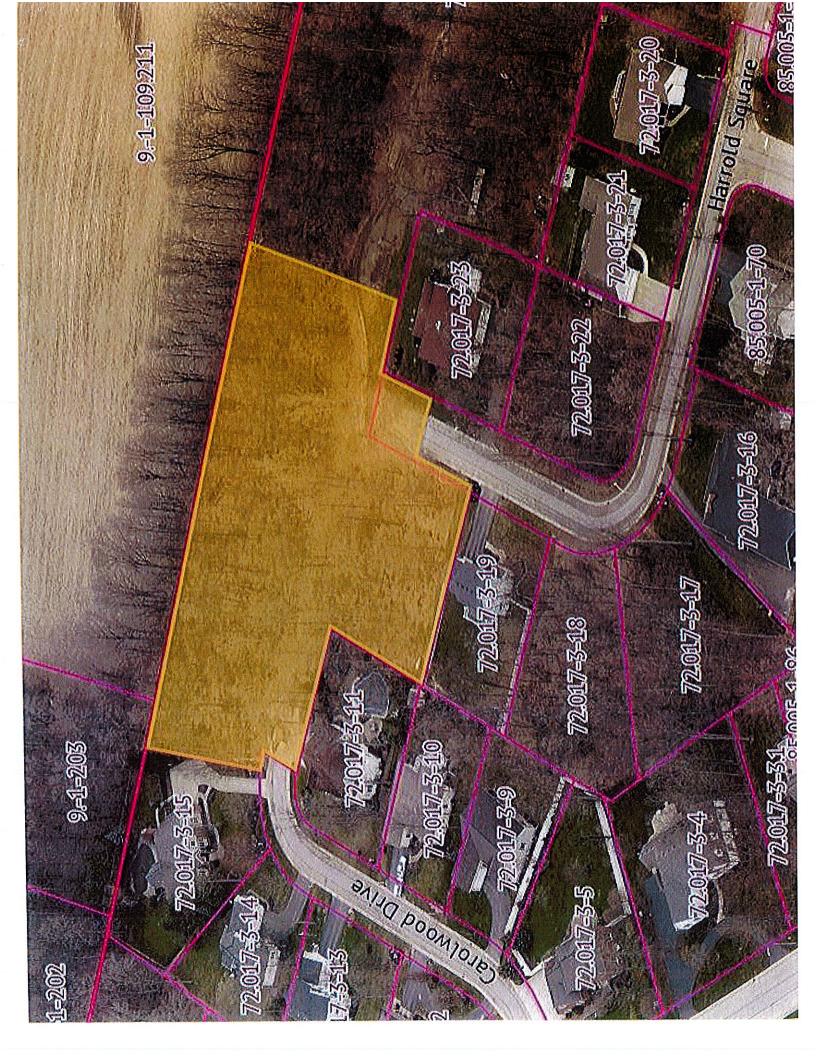

2. Discussion and recommendation to the ZBA

**Address:** Clinton Gardens Subdivision Carolwood Dr. – Harrold Sq.

**Applicant:** Robert Pidanick (agent for owner)

Proposal 3: Preliminary Plat for the subdivision of parcel #72.017-3-2.1. The

applicant requests the PDC review and conditionally approve the preliminary plat in preparation for a final plat submittal that will be presented to the PDC within one year of conditional approval

Actions: 1. Review application