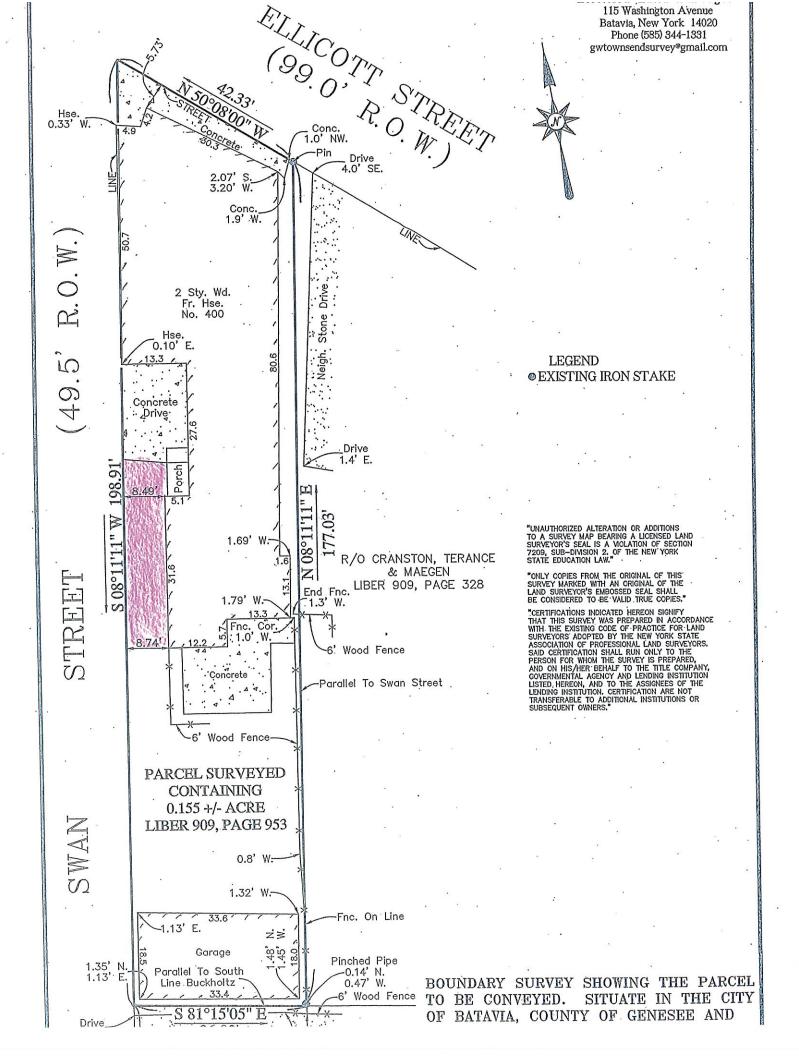

**Applicant:** James Pontillo (owner)

Proposal 2: Area Variance to place an additional asphalt parking area parallel to

Swan St. on this property located within the Business Improvement

District

Actions: 1. Review application

2. Discussion and recommendation to the ZBA

**Address:** Clinton Gardens Subdivision Carolwood Dr. – Harrold Sq.

**Applicant:** Robert Pidanick (agent for owner)

Proposal 3: Preliminary Plat for the subdivision of parcel #72.017-3-2.1. The