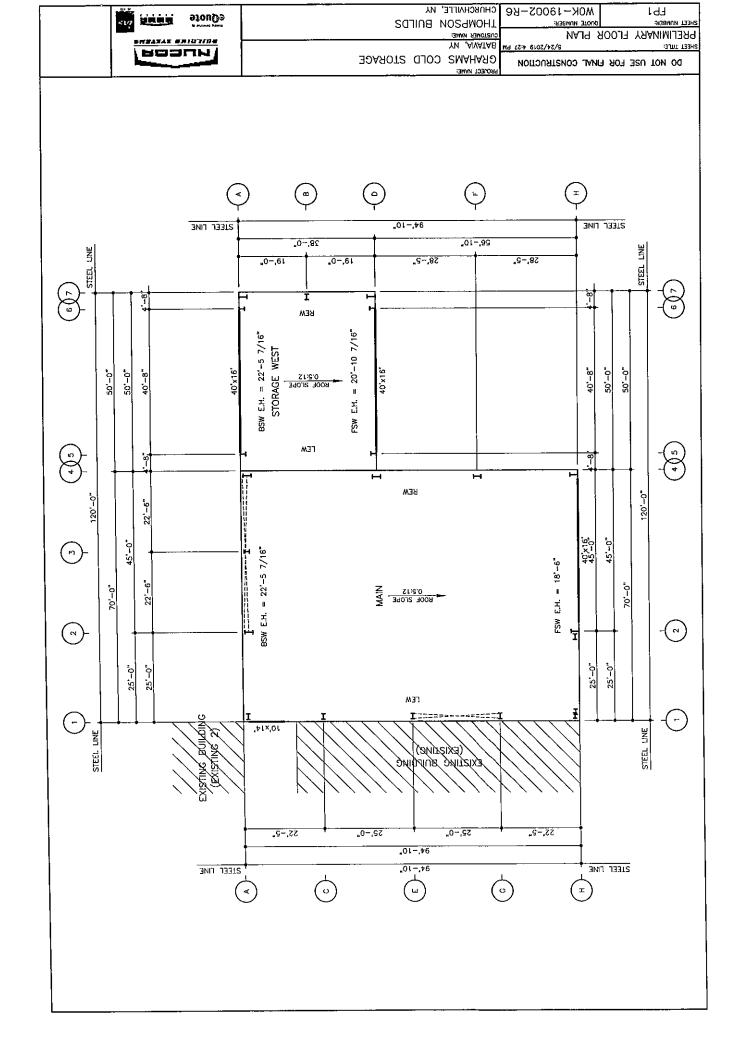

2. Discussion and action by the board

**Address:** 20 Florence Ave.

**Applicant:** Jake Maurer (contractor for owner)

Proposal 4: Sketch Plan Review for a proposed 8,875 sq.' pre-engineered metal

building addition to an existing structure. The addition will be used as a storage space for bare metal products used in manufacturing processes