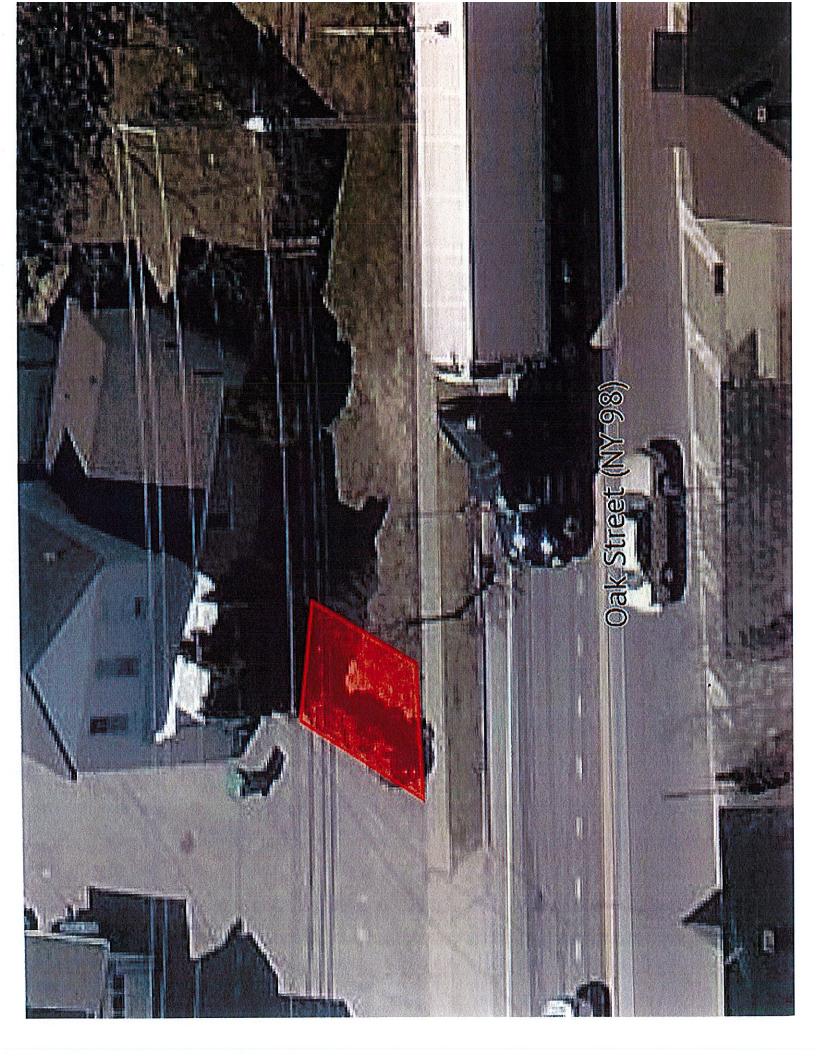

### **AGENDA**

I. Roll Call

II. Call to Order

III. Approval of Minutes -5/21/19

IV. Proposals

**Address:** 15 Oak St.

**Applicant:** James Pontillo (owner)

Proposal 1: Area Variance to widen an existing 24' wide asphalt driveway by placing

an additional 15' of asphalt paving for parking on the north side of the

existing driveway in the front yard of this property

Actions: 1. Review application

2. Discussion and recommendation to the ZBA

**Address:** 400 Ellicott St.

Tax Parcel No. 84.006-4-32

Zoning Use District: R-3

The applicant, James Pontillo (owner), has applied for a permit to widen an existing 24'wide asphalt driveway by placing an additional 15' of asphalt paving for parking on the north side of the existing driveway in the front yard of this property.

|                | Permitted | Existing | Proposed | Difference                           |
|----------------|-----------|----------|----------|--------------------------------------|
| Driveway width | 18'       | 24'      | 39'      | 21' (between permitted and proposed) |

## CITY OF BATAVIA APPLICATION TO THE ZONING BOARD OF APPEALS

19-10

|                                                                                                                                                                  | Application No.: 17 10                                   |
|------------------------------------------------------------------------------------------------------------------------------------------------------------------|----------------------------------------------------------|
| 1916                                                                                                                                                             | Hearing Date/Time:                                       |
| 14                                                                                                                                                               | 2. 15. 0.                                                |
|                                                                                                                                                                  | O. PROPERTUES ON GUIAIC. COM                             |
| Name<br>5593 GRISWOUD ROAD                                                                                                                                       | E-Mail Address (585) 993.5593                            |
| Street Address                                                                                                                                                   | Phone Fax                                                |
| BYRON NEW, YORK                                                                                                                                                  | 14422                                                    |
| City State ·                                                                                                                                                     | Zip                                                      |
|                                                                                                                                                                  |                                                          |
| STATUS: Agent for O                                                                                                                                              | Owner Contractor                                         |
|                                                                                                                                                                  |                                                          |
| OWNER: SAME                                                                                                                                                      | E-Mail Address                                           |
| Name                                                                                                                                                             | E-Man Address                                            |
| Street Address                                                                                                                                                   | Phone Fax                                                |
|                                                                                                                                                                  |                                                          |
| City State                                                                                                                                                       | Zip ′                                                    |
|                                                                                                                                                                  |                                                          |
| LOCATION OF PROPERTY: 15 6AK 570                                                                                                                                 | EET                                                      |
| · ·····                                                                                                                                                          |                                                          |
| DETAILED DESCRIPTION OF REQUEST: TO ALLOW                                                                                                                        | VEHICLES TO BE RBLE                                      |
| TO TURN AROUND AND NO LON                                                                                                                                        | GEN HEVE TO BACK INTO                                    |
| THE CONGESTED TRAFFIC ONTO                                                                                                                                       |                                                          |
|                                                                                                                                                                  | VA. 95. 1415                                             |
| MAILE IT BAFER FOR ALL.                                                                                                                                          |                                                          |
| Applicant must be present at the hearing date. Failure to do so will result in the                                                                               | application being discarded. It is the responsibility of |
| the applicant to present evidence sufficient to satisfy the Zoning Board of Appethe health, safety, morals, aesthetics and general welfare of the community or n | als that the benefit of the applicant does not outweigh  |
| the health, safety, morals, aesthetics and general wehare of the community of h                                                                                  | eightiornood.                                            |
|                                                                                                                                                                  | 2 11 00 7010                                             |
|                                                                                                                                                                  | 1my 29 2019                                              |
| Applicant's Signature                                                                                                                                            | Date                                                     |
|                                                                                                                                                                  |                                                          |
|                                                                                                                                                                  |                                                          |
| Owner's Signature                                                                                                                                                | Date                                                     |
| 2.                                                                                                                                                               |                                                          |
| To be Filled out by Zoning                                                                                                                                       | Officers                                                 |
| 10 be ruled out by Zoning                                                                                                                                        | Officer                                                  |
| TAX PARCEL: 84.006-4-32 ZONING DISTRICT                                                                                                                          | r: R-3 FLOOD PLAIN: AE                                   |
| TYPE OF APPEAL:                                                                                                                                                  | FEE: \$50 (One or Two Family Use)                        |
| Use Variance                                                                                                                                                     | \$100 (All other Uses)                                   |
| Interpretation                                                                                                                                                   |                                                          |
| Decision of Planning Committee                                                                                                                                   | DATE                                                     |
| Provision(s) of the Zoning Ordinance Appealed: BML 190-                                                                                                          | -39(1) Parking arras PAMD                                |
| a ll li                                                                                                                         | MAY 3 0 2010                                             |
| and drungys shall not exceed it thete                                                                                                                            | ontage ways cocases 5 219                                |
| watrontyara.                                                                                                                                                     | CITY OF BATAVIA                                          |
| •                                                                                                                                                                | CLERK-TREASURED                                          |