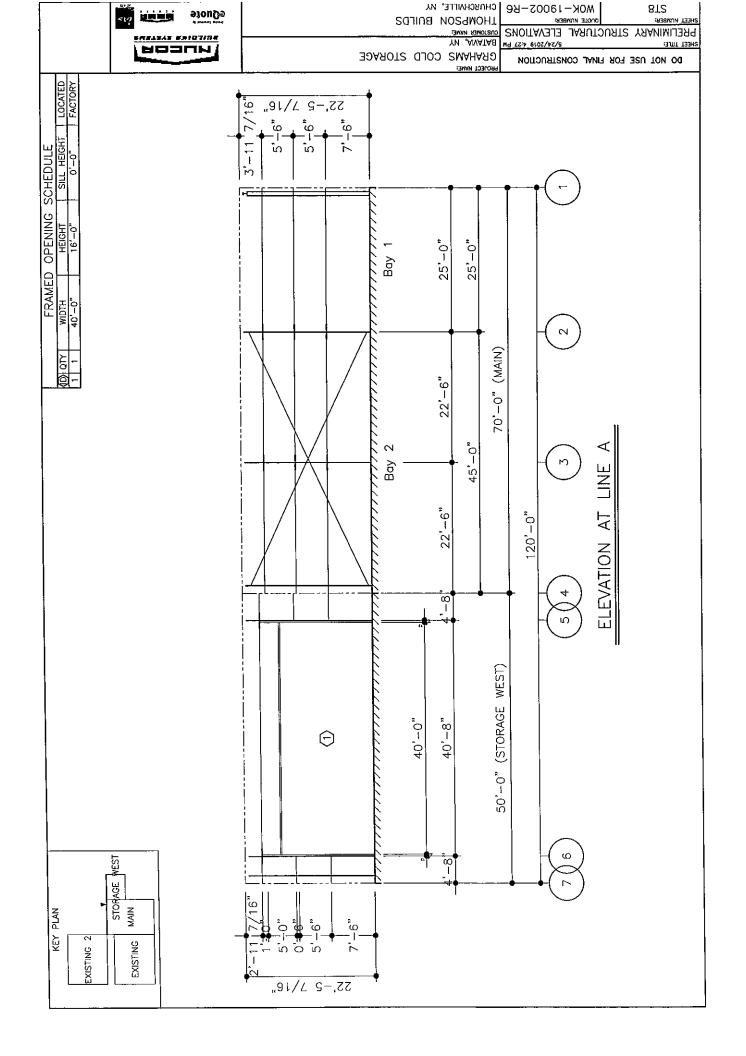

### IV. Proposals

A. Site Plan Review and Area Variance for the construction of a 6,000 sq.' pole-style building on this undeveloped parcel. The uses will include an area of approximately 900 sq.' for retail sales, and 5,100 sq.' for storage and service operations related to the Cedar Street Sales and Rentals business

Address: 52 Cedar St.

Applicant: Guy Clark (owner)

Actions: 1. Review application

2. Public hearing and discussion

3. SEOR

4. Action on Site Plan and recommendation to the ZBA for Area Variance