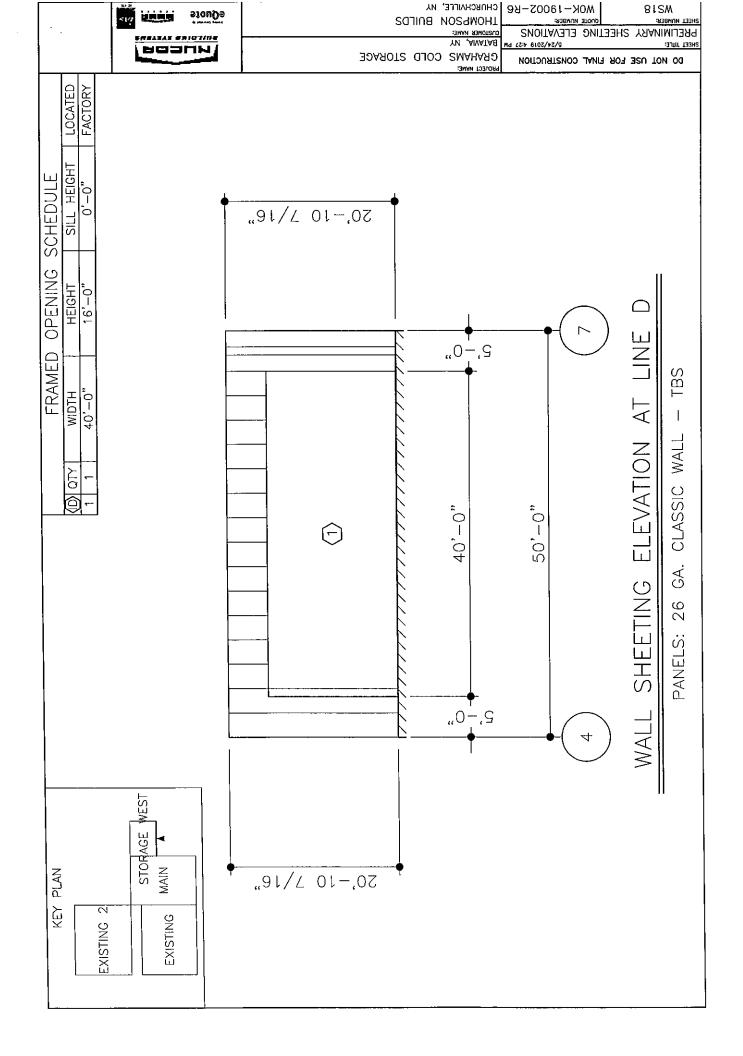

2. Discussion and action by the board

**Address:** 20 Florence Ave.

**Applicant:** Jake Maurer (contractor for owner)

Proposal 4: Sketch Plan Review for a proposed 8,875 sq.' pre-engineered metal

building addition to an existing structure. The addition will be used as a storage space for bare metal products used in manufacturing processes