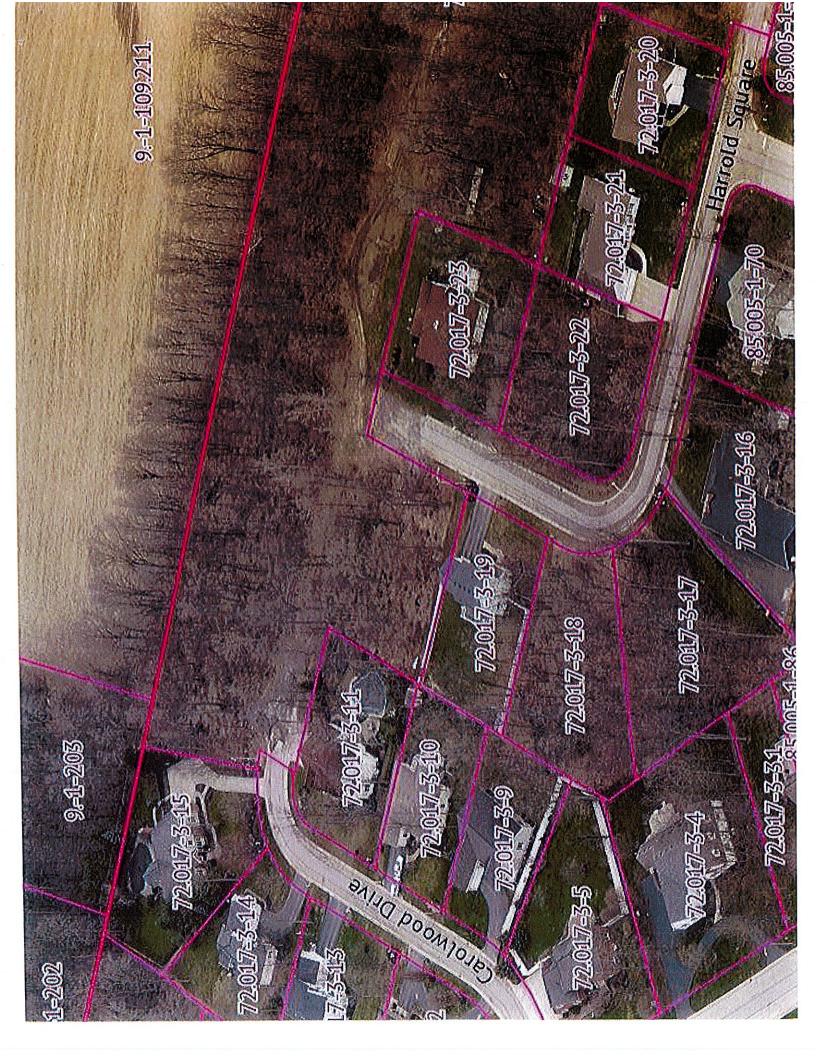

2. Discussion and recommendation to the ZBA

**Address:** Clinton Gardens Subdivision Carolwood Dr. – Harrold Sq.

**Applicant:** Robert Pidanick (agent for owner)

Proposal 3: Preliminary Plat for the subdivision of parcel #72.017-3-2.1. The

applicant requests the PDC review and conditionally approve the preliminary plat in preparation for a final plat submittal that will be presented to the PDC within one year of conditional approval

Actions: 1. Review application