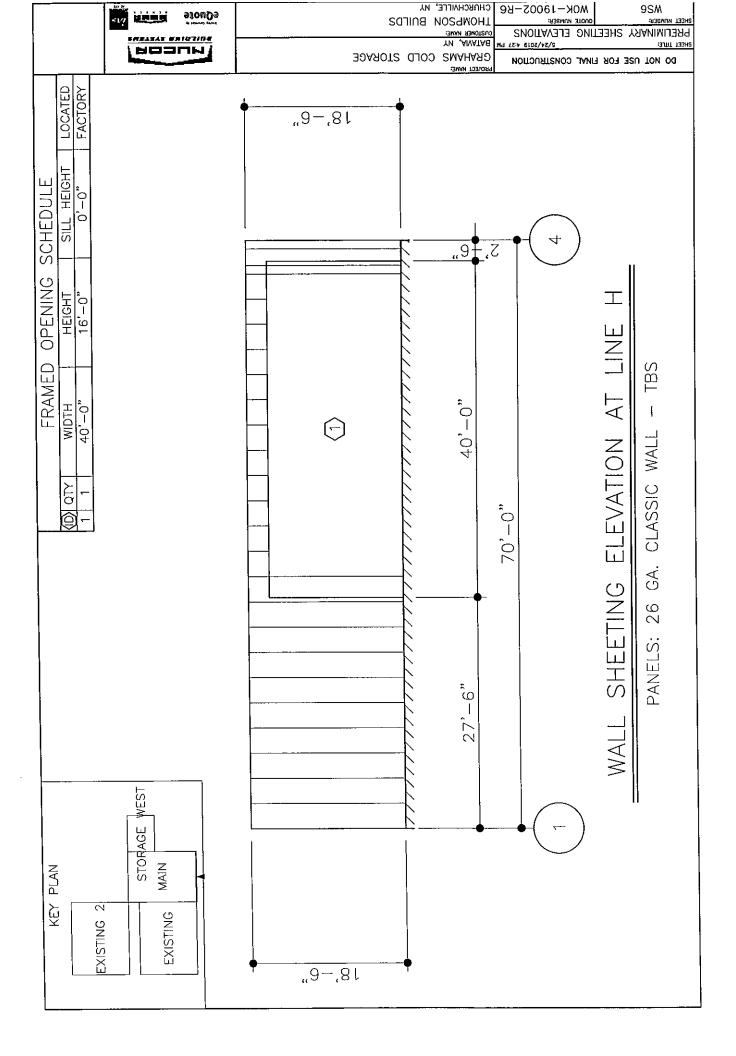

2. Discussion and action by the board

**Address:** 20 Florence Ave.

**Applicant:** Jake Maurer (contractor for owner)

Proposal 4: Sketch Plan Review for a proposed 8,875 sq.' pre-engineered metal

building addition to an existing structure. The addition will be used as a storage space for bare metal products used in manufacturing processes