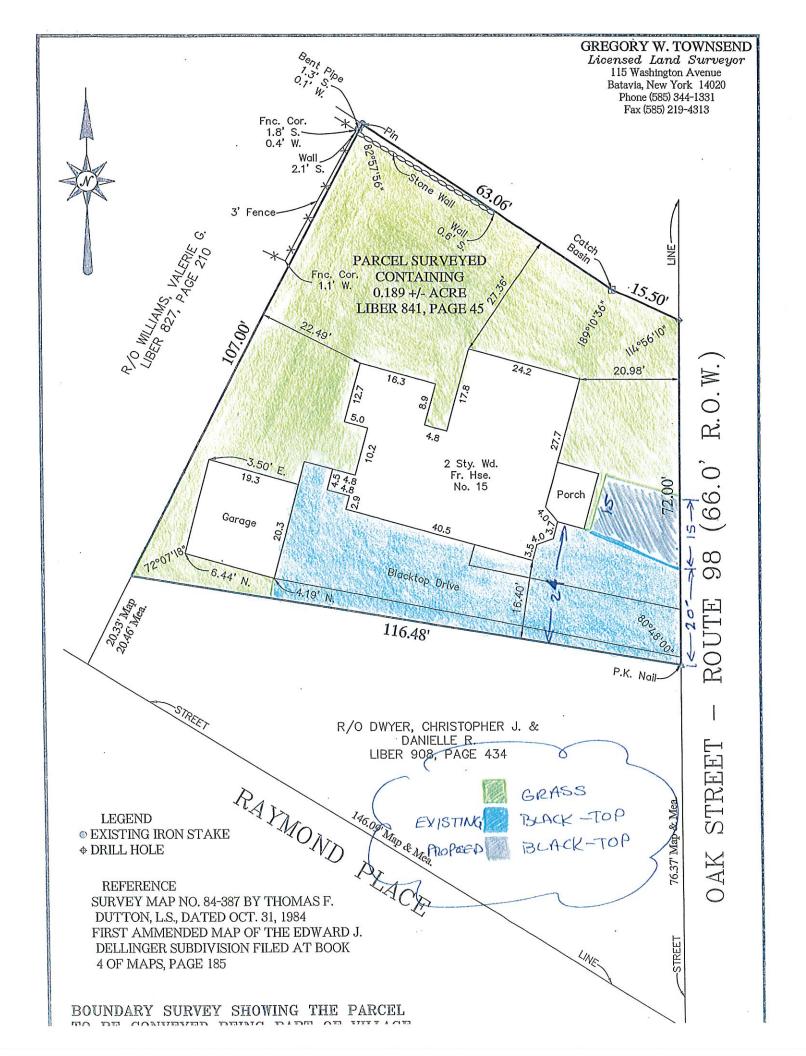

### **AGENDA**

I. Roll Call

II. Call to Order

III. Approval of Minutes -5/21/19

IV. Proposals

**Address:** 15 Oak St.

**Applicant:** James Pontillo (owner)

Proposal 1: Area Variance to widen an existing 24' wide asphalt driveway by placing

an additional 15' of asphalt paving for parking on the north side of the

existing driveway in the front yard of this property

Actions: 1. Review application

2. Discussion and recommendation to the ZBA

**Address:** 400 Ellicott St.

Tax Parcel No. 84.006-4-32

Zoning Use District: R-3

The applicant, James Pontillo (owner), has applied for a permit to widen an existing 24'wide asphalt driveway by placing an additional 15' of asphalt paving for parking on the north side of the existing driveway in the front yard of this property.

|                | Permitted | Existing | Proposed | Difference                           |
|----------------|-----------|----------|----------|--------------------------------------|
| Driveway width | 18'       | 24'      | 39'      | 21' (between permitted and proposed) |

## CITY OF BATAVIA APPLICATION TO THE ZONING BOARD OF APPEALS

19-10

|                                                                                                                                                                  | Application No.: 17 10                                   |
|------------------------------------------------------------------------------------------------------------------------------------------------------------------|----------------------------------------------------------|
| 1916                                                                                                                                                             | Hearing Date/Time:                                       |
| 14                                                                                                                                                               | 2. 15. 0.                                                |
|                                                                                                                                                                  | O. PROPERTUES ON GUIAIC. COM                             |
| Name<br>5593 GRISWOUD ROAD                                                                                                                                       | E-Mail Address (585) 993.5593                            |
| Street Address                                                                                                                                                   | Phone Fax                                                |
| BYRON NEW, YORK                                                                                                                                                  | 14422                                                    |
| City State ·                                                                                                                                                     | Zip                                                      |
|                                                                                                                                                                  |                                                          |
| STATUS: Agent for O                                                                                                                                              | Owner Contractor                                         |
|                                                                                                                                                                  |                                                          |
| OWNER: SAME                                                                                                                                                      | E-Mail Address                                           |
| Name                                                                                                                                                             | E-Man Address                                            |
| Street Address                                                                                                                                                   | Phone Fax                                                |
|                                                                                                                                                                  |                                                          |
| City State                                                                                                                                                       | Zip ′                                                    |
|                                                                                                                                                                  |                                                          |
| LOCATION OF PROPERTY: 15 6AK 570                                                                                                                                 | EET                                                      |
| · ·····                                                                                                                                                          |                                                          |
| DETAILED DESCRIPTION OF REQUEST: TO ALLOW                                                                                                                        | VEHICLES TO BE RBLE                                      |
| TO TURN AROUND AND NO LON                                                                                                                                        | GEN HEVE TO BACK INTO                                    |
| THE CONGESTED TRAFFIC ONTO                                                                                                                                       |                                                          |
|                                                                                                                                                                  | VA. 95. 1415                                             |
| MAILE IT BAFER FOR ALL.                                                                                                                                          |                                                          |
| Applicant must be present at the hearing date. Failure to do so will result in the                                                                               | application being discarded. It is the responsibility of |
| the applicant to present evidence sufficient to satisfy the Zoning Board of Appethe health, safety, morals, aesthetics and general welfare of the community or n | als that the benefit of the applicant does not outweigh  |
| the health, safety, morals, aesthetics and general wehare of the community of h                                                                                  | eightiornood.                                            |
|                                                                                                                                                                  | 2 11 00 7010                                             |
|                                                                                                                                                                  | 1my 29 2019                                              |
| Applicant's Signature                                                                                                                                            | Date                                                     |
|                                                                                                                                                                  |                                                          |
|                                                                                                                                                                  |                                                          |
| Owner's Signature                                                                                                                                                | Date                                                     |
| 2.                                                                                                                                                               |                                                          |
| To be Filled out by Zoning                                                                                                                                       | Officers                                                 |
| 10 be ruled out by Zoning                                                                                                                                        | Officer                                                  |
| TAX PARCEL: 84.006-4-32 ZONING DISTRICT                                                                                                                          | r: R-3 FLOOD PLAIN: AE                                   |
| TYPE OF APPEAL:                                                                                                                                                  | FEE: \$50 (One or Two Family Use)                        |
| Use Variance                                                                                                                                                     | \$100 (All other Uses)                                   |
| Interpretation                                                                                                                                                   |                                                          |
| Decision of Planning Committee                                                                                                                                   | DATE                                                     |
| Provision(s) of the Zoning Ordinance Appealed: BML 190-                                                                                                          | -39(1) Parking arras PAMD                                |
| a ll li                                                                                                                         | MAY 3 0 2010                                             |
| and drungys shall not exceed it thete                                                                                                                            | ontage ways cocases 5 219                                |
| watrontyara.                                                                                                                                                     | CITY OF BATAVIA                                          |
| •                                                                                                                                                                | CLERK-TREASURED                                          |