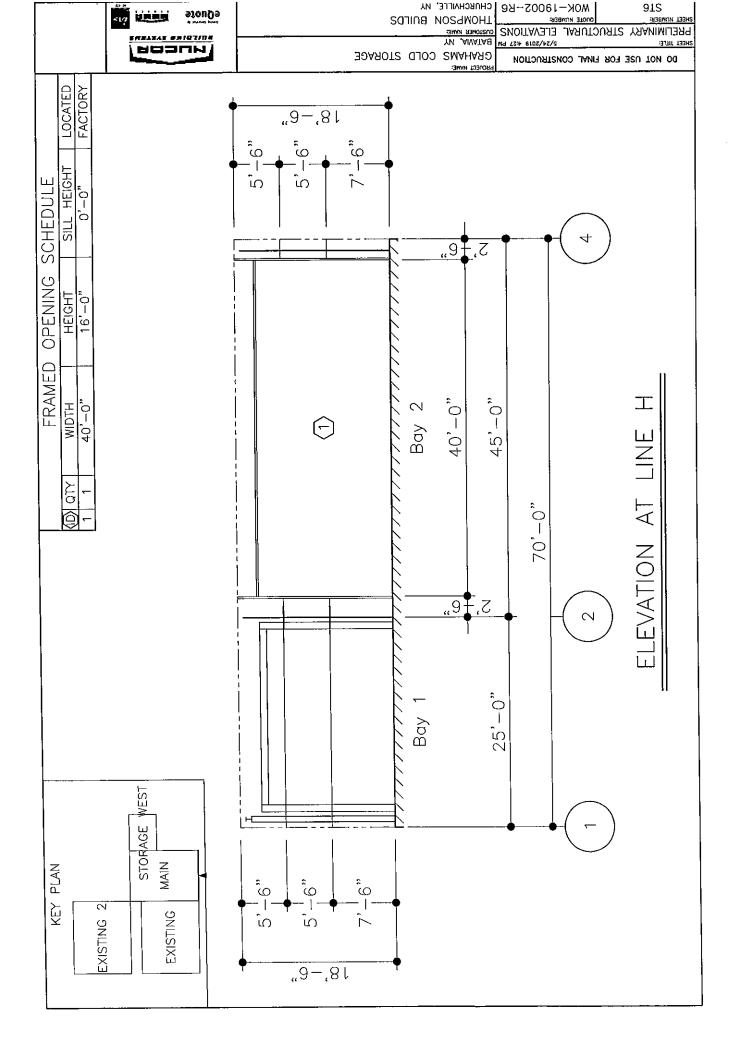

### IV. Proposals

A. Site Plan Review and Area Variance for the construction of a 6,000 sq.' pole-style building on this undeveloped parcel. The uses will include an area of approximately 900 sq.' for retail sales, and 5,100 sq.' for storage and service operations related to the Cedar Street Sales and Rentals business

Address: 52 Cedar St.

Applicant: Guy Clark (owner)

Actions: 1. Review application

2. Public hearing and discussion

3. SEOR

4. Action on Site Plan and recommendation to the ZBA for Area Variance