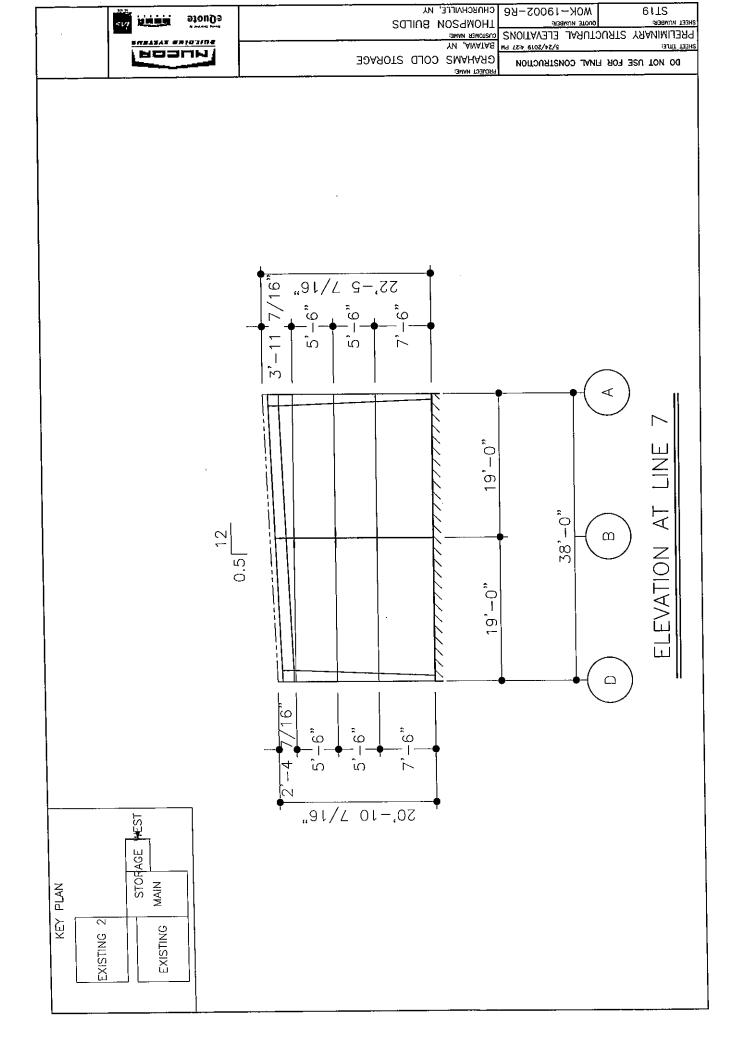

2. Discussion and action by the board

**Address:** 20 Florence Ave.

**Applicant:** Jake Maurer (contractor for owner)

Proposal 4: Sketch Plan Review for a proposed 8,875 sq.' pre-engineered metal

building addition to an existing structure. The addition will be used as a storage space for bare metal products used in manufacturing processes