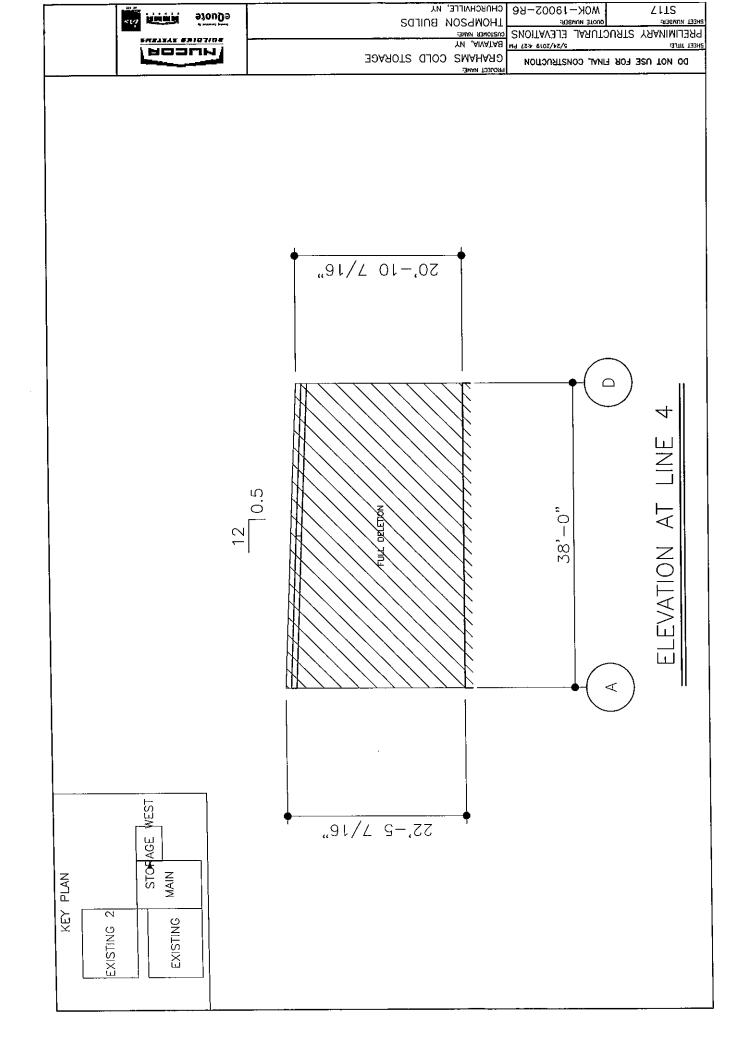

### IV. Proposals

A. Site Plan Review and Area Variance for the construction of a 6,000 sq.' pole-style building on this undeveloped parcel. The uses will include an area of approximately 900 sq.' for retail sales, and 5,100 sq.' for storage and service operations related to the Cedar Street Sales and Rentals business

Address: 52 Cedar St.

Applicant: Guy Clark (owner)

Actions: 1. Review application

2. Public hearing and discussion

3. SEOR

4. Action on Site Plan and recommendation to the ZBA for Area Variance