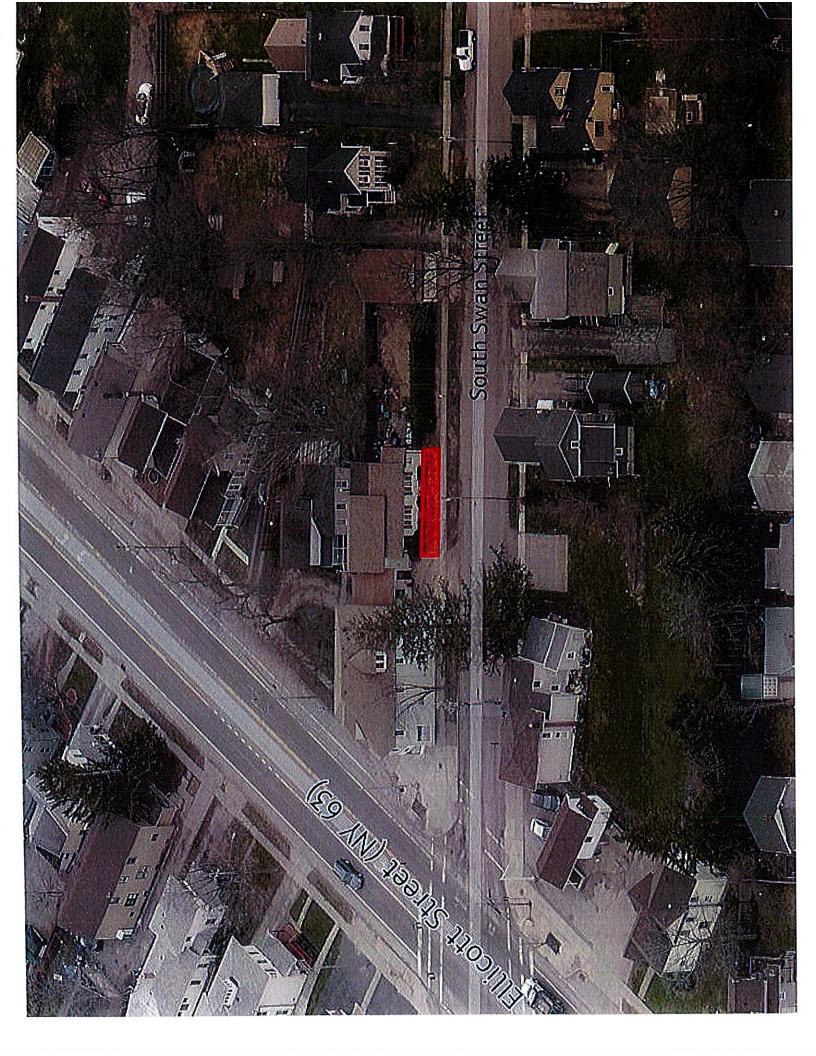

**Applicant:** James Pontillo (owner)

Proposal 2: Area Variance to place an additional asphalt parking area parallel to

Swan St. on this property located within the Business Improvement

District

Actions: 1. Review application

2. Discussion and recommendation to the ZBA

**Address:** Clinton Gardens Subdivision Carolwood Dr. – Harrold Sq.

**Applicant:** Robert Pidanick (agent for owner)

Proposal 3: Preliminary Plat for the subdivision of parcel #72.017-3-2.1. The