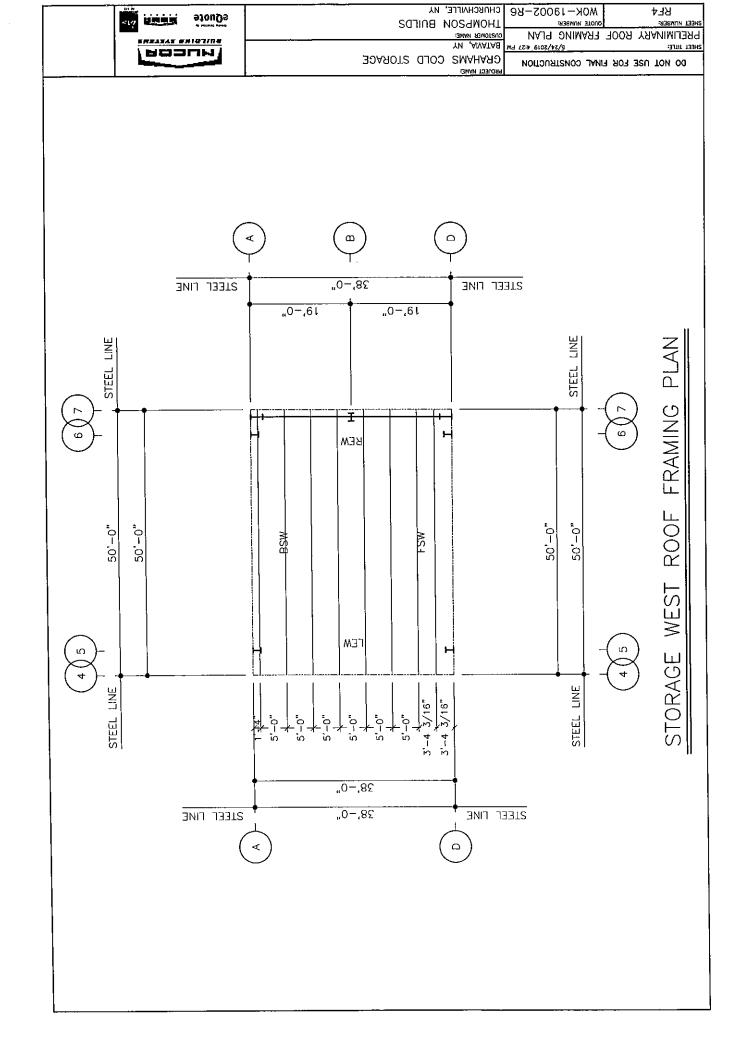

2. Discussion and action by the board

**Address:** 20 Florence Ave.

**Applicant:** Jake Maurer (contractor for owner)

Proposal 4: Sketch Plan Review for a proposed 8,875 sq.' pre-engineered metal

building addition to an existing structure. The addition will be used as a storage space for bare metal products used in manufacturing processes