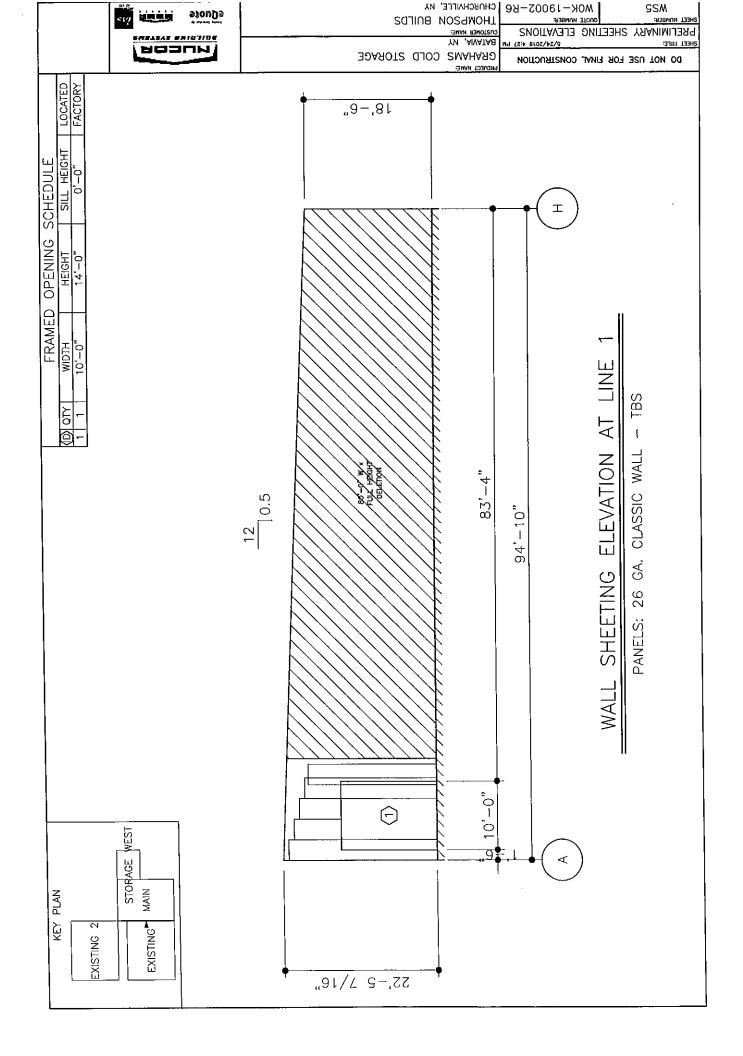

2. Discussion and action by the board

**Address:** 20 Florence Ave.

**Applicant:** Jake Maurer (contractor for owner)

Proposal 4: Sketch Plan Review for a proposed 8,875 sq.' pre-engineered metal

building addition to an existing structure. The addition will be used as a storage space for bare metal products used in manufacturing processes