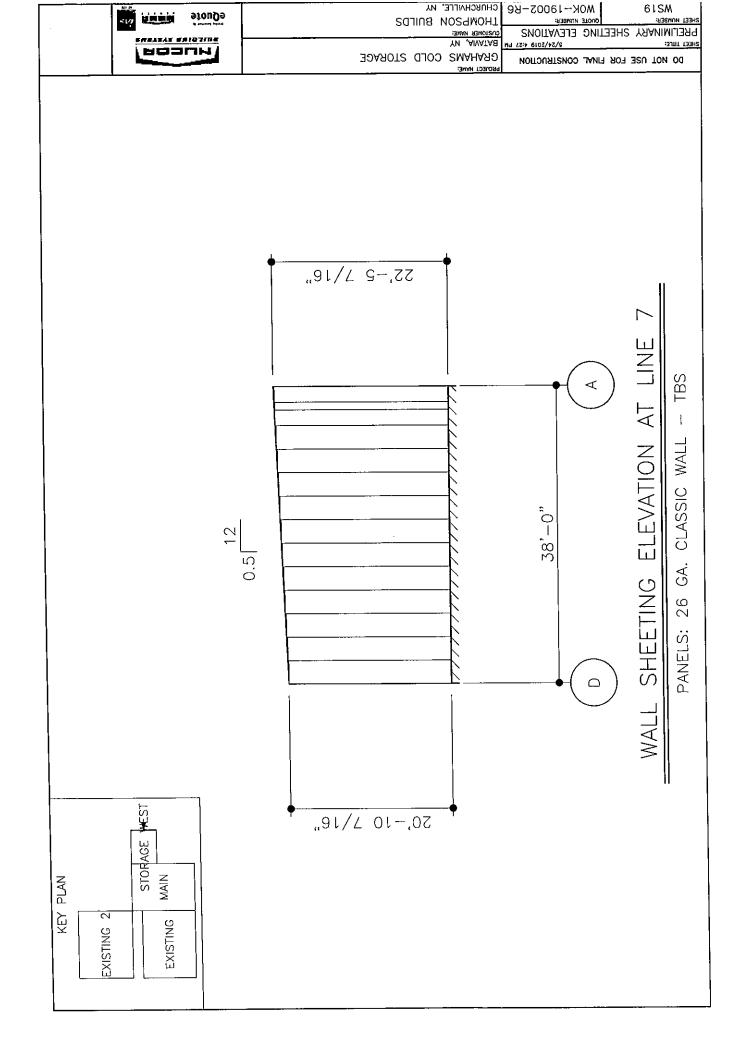

2. Discussion and action by the board

**Address:** 20 Florence Ave.

**Applicant:** Jake Maurer (contractor for owner)

Proposal 4: Sketch Plan Review for a proposed 8,875 sq.' pre-engineered metal

building addition to an existing structure. The addition will be used as a storage space for bare metal products used in manufacturing processes