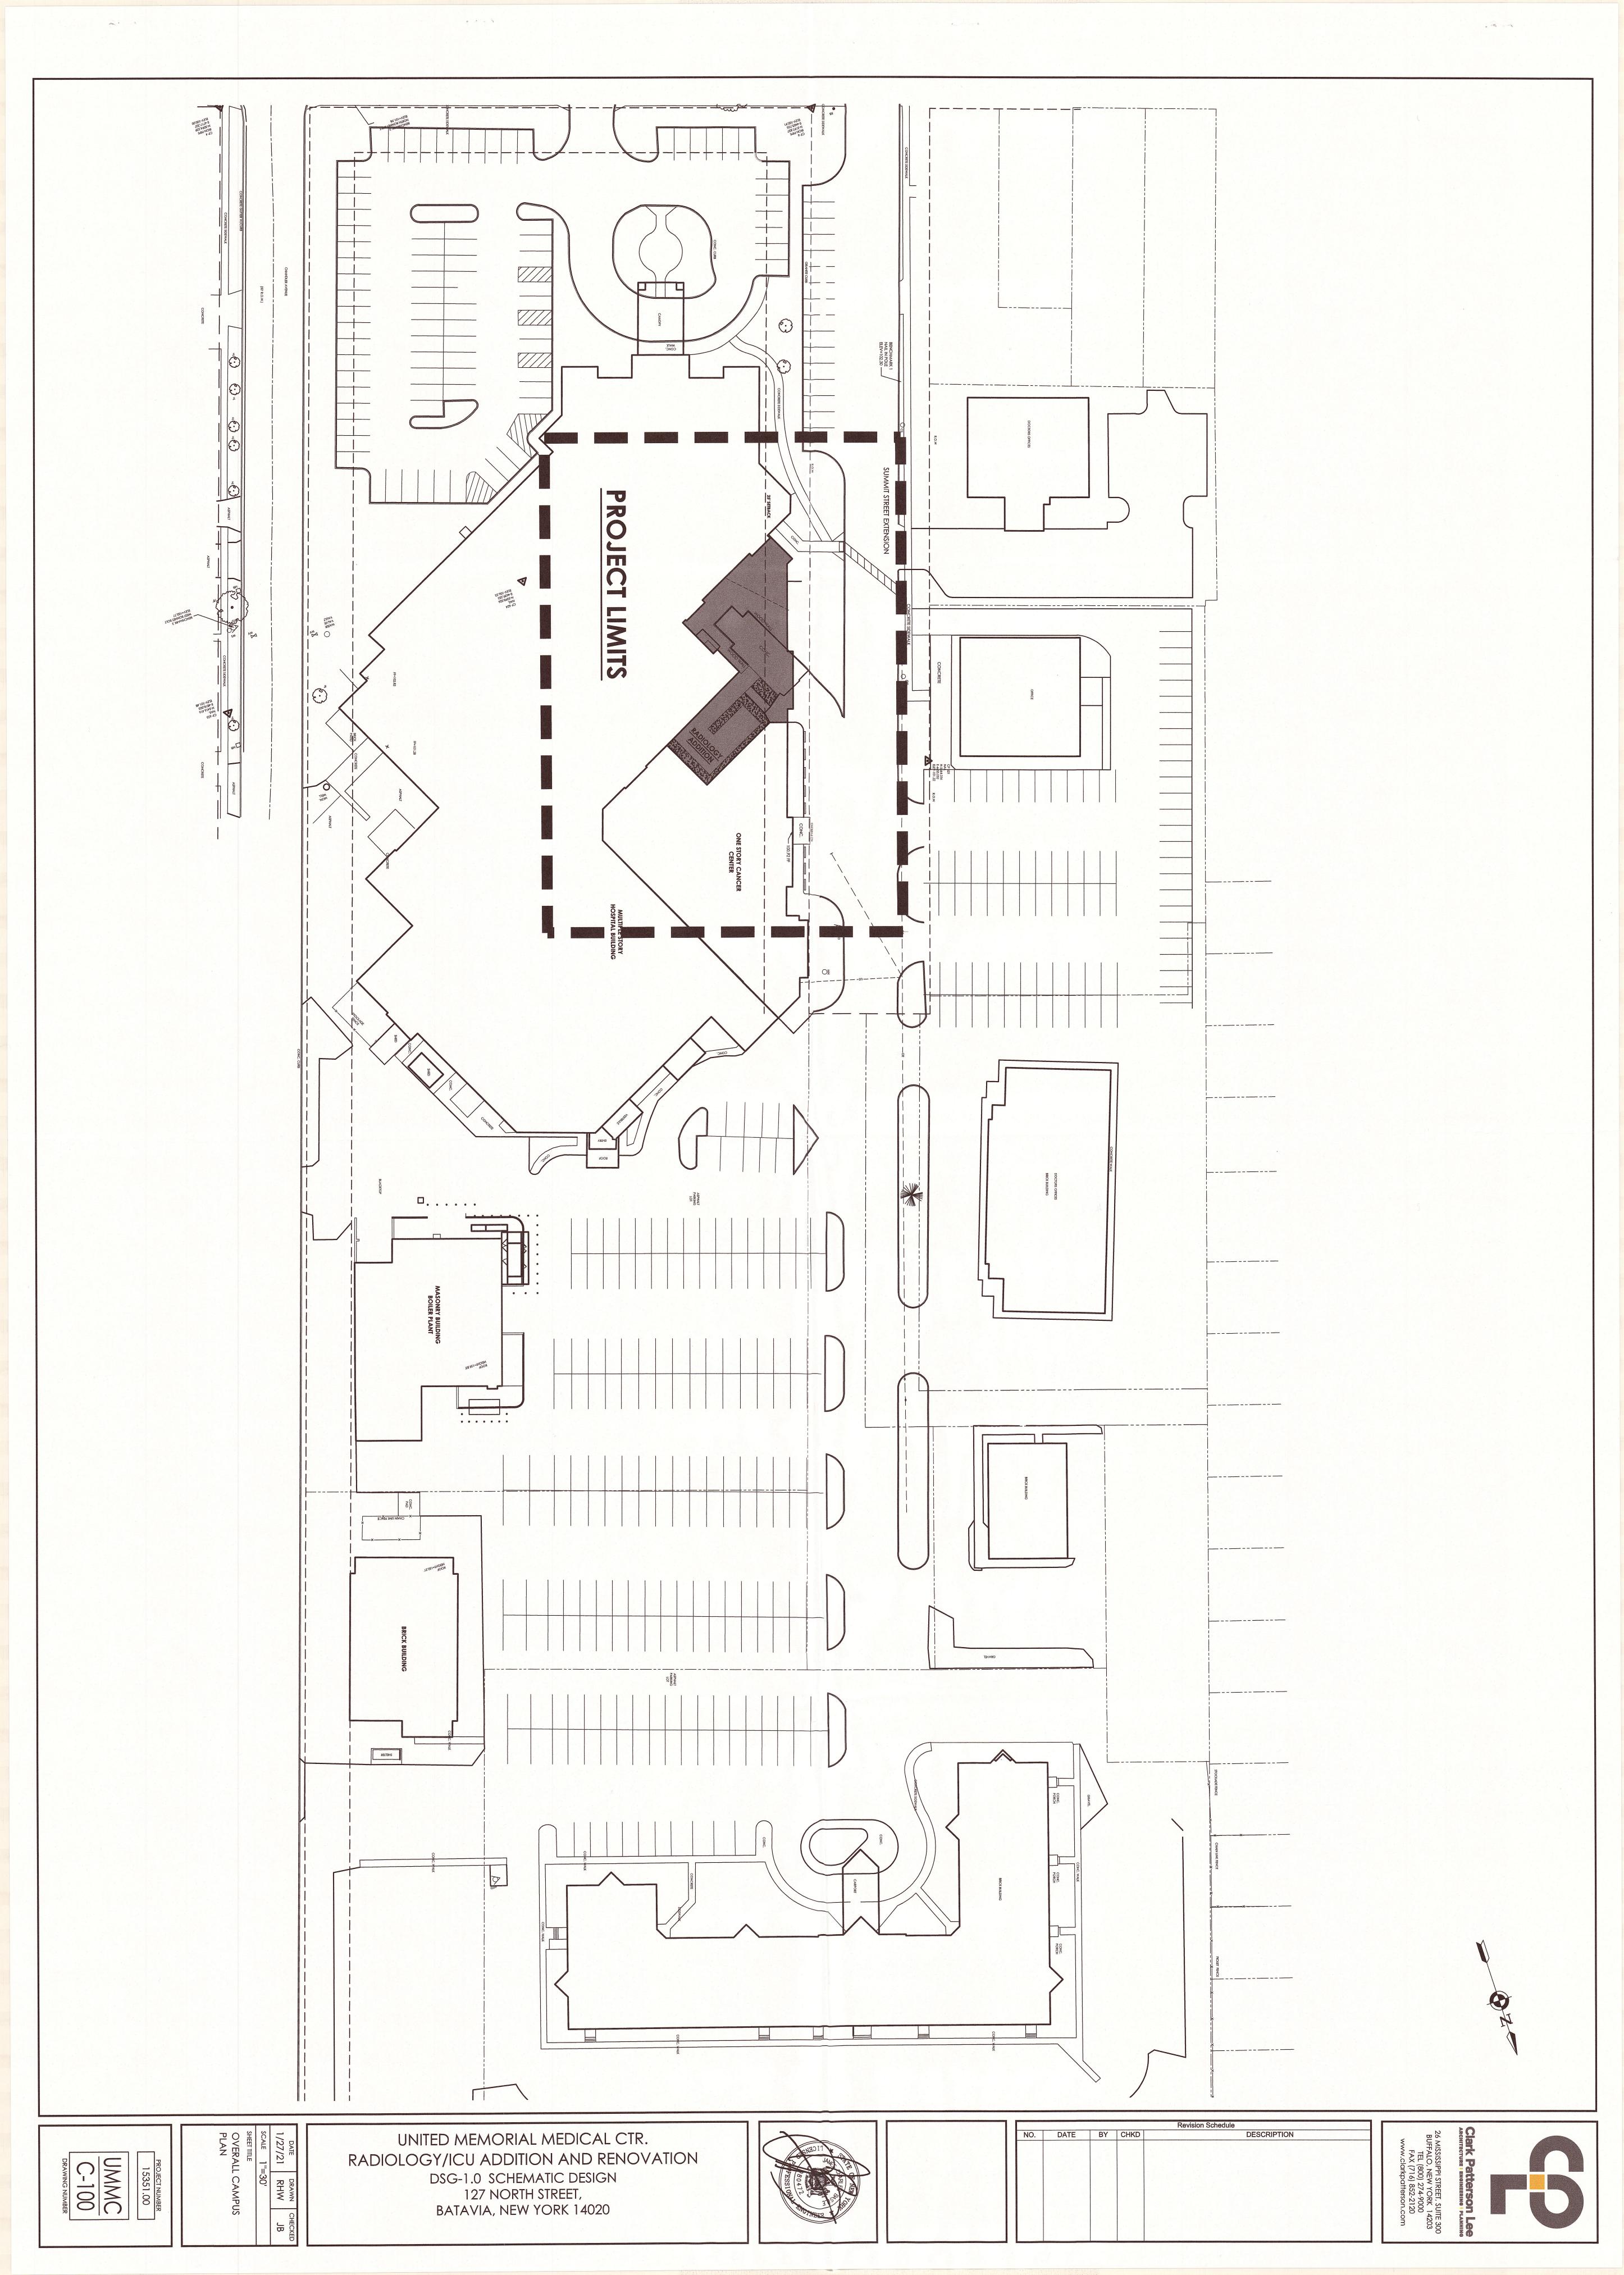

## **Project Description**

United Memorial Medical Center proposes to add on to its hospital at 127 North Main Street in Batavia, New York in order to expand its Radiology and ICU facilities. The project will add 5,113 sf to the existing hospital footprint and will include a new building entrance off of Summit Street Extension, three new parking spaces, and a small amount of landscaping. Approximately three quarters of the proposed addition perimeter will abut the existing hospital structure.

### **Parking**

Three new parking spaces are proposed. These will be an extension of the 90 degree parking area which exists in front of the Cancer Center. The proposed addition will not include any new beds, so no expansion of parking is required by the City Code.

### Landscaping

Landscaping is proposed along the entire frontage of the proposed addition. The proposed plants include both deciduous and coniferous woody shrubs which were selected for their ornamental qualities and low maintenance requirements.