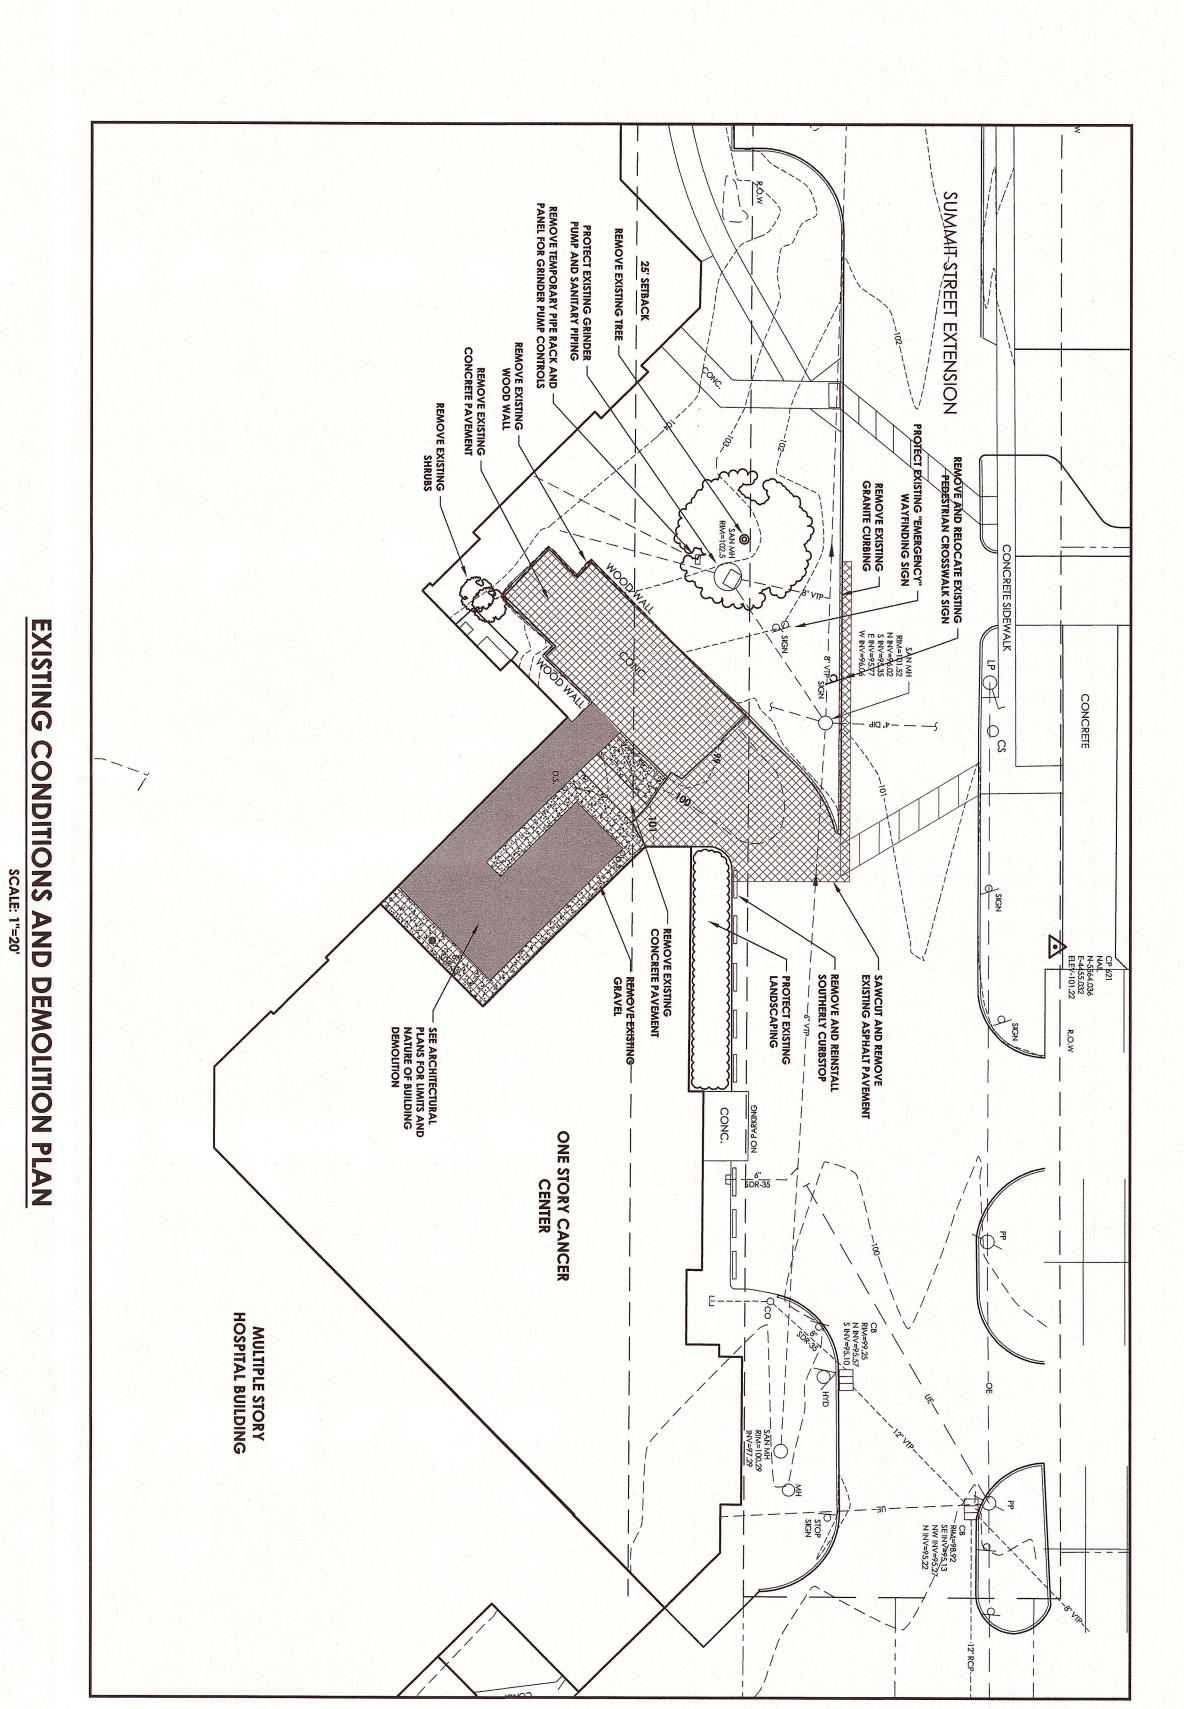

The applicant, Dave Hetrick (owner rep.), has filed a site plan and zoning variance application to construct a two story addition covering approx. 5,113 sq. ft. of parcel area. A portion of the proposed addition is located within the front yard setback.

## **Project Description**

United Memorial Medical Center proposes to add on to its hospital at 127 North Main Street in Batavia, New York in order to expand its Radiology and ICU facilities. The project will add 5,113 sf to the existing hospital footprint and will include a new building entrance off of Summit Street Extension, three new parking spaces, and a small amount of landscaping. Approximately three quarters of the proposed addition perimeter will abut the existing hospital structure.