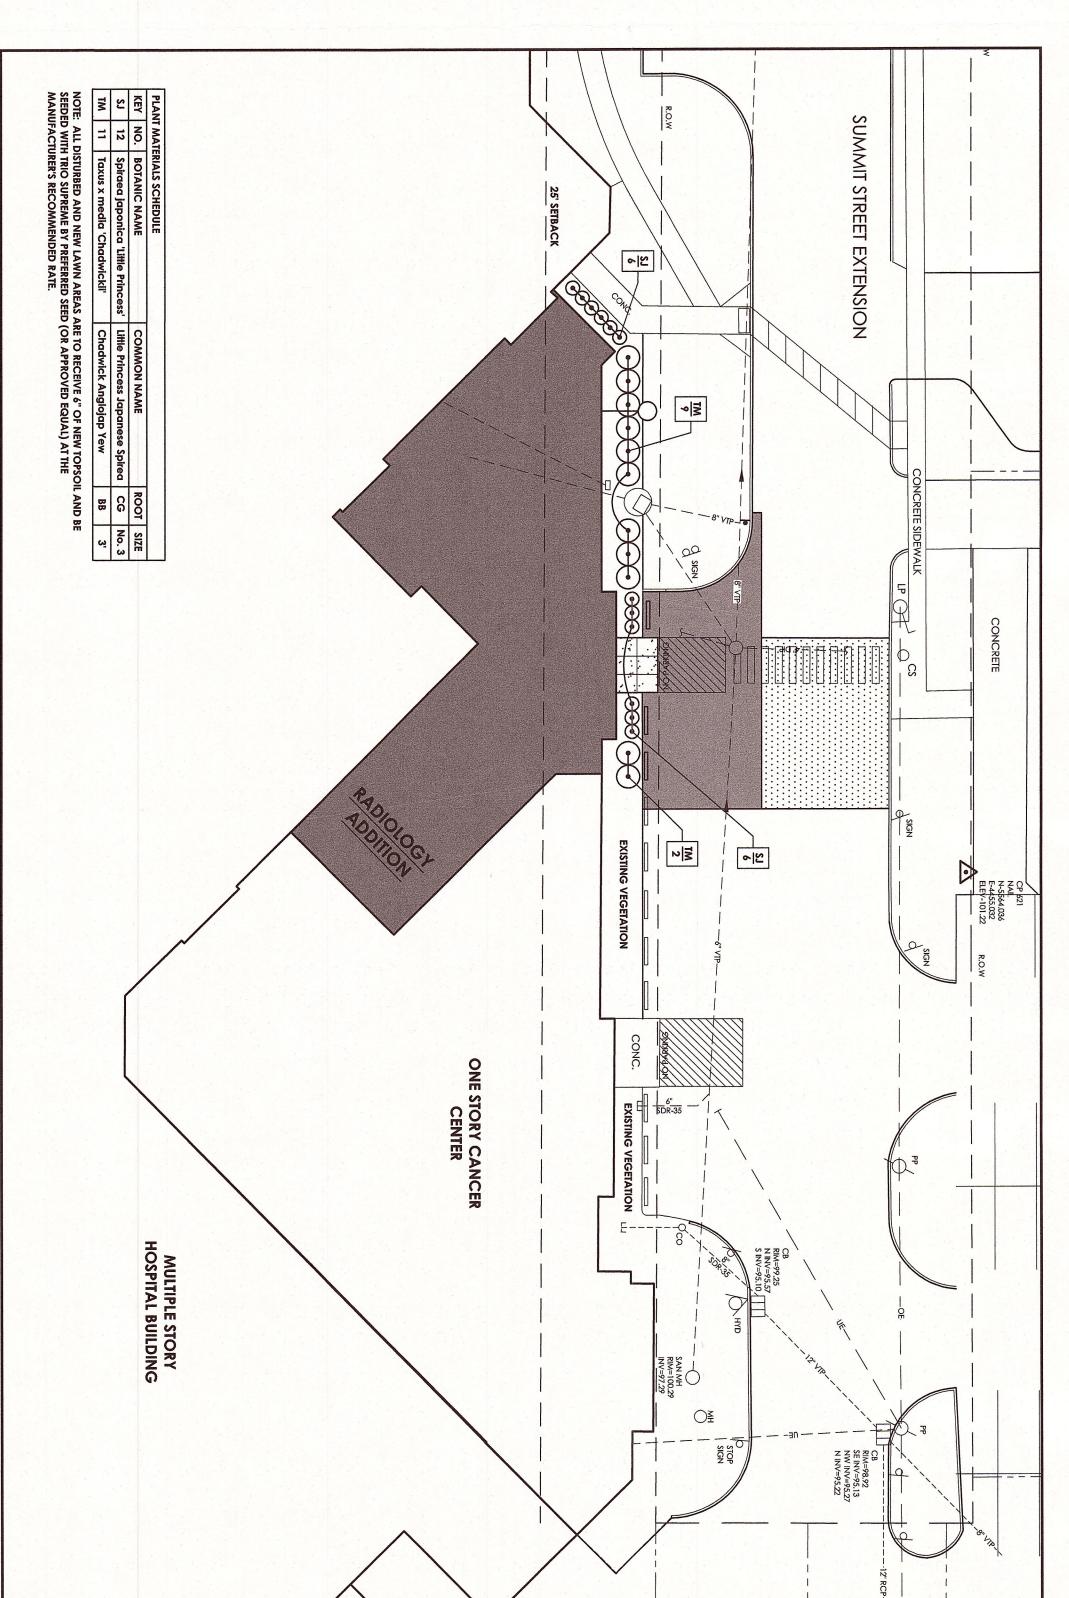

### Landscaping

Landscaping is proposed along the entire frontage of the proposed addition. The proposed plants include both deciduous and coniferous woody shrubs which were selected for their ornamental qualities and low maintenance requirements.

## **Project Description**

United Memorial Medical Center proposes to add on to its hospital at 127 North Main Street in Batavia, New York in order to expand its Radiology and ICU facilities. The project will add 5,113 sf to the existing hospital footprint and will include a new building entrance off of Summit Street Extension, three new parking spaces, and a small amount of landscaping. Approximately three quarters of the proposed addition perimeter will abut the existing hospital structure.