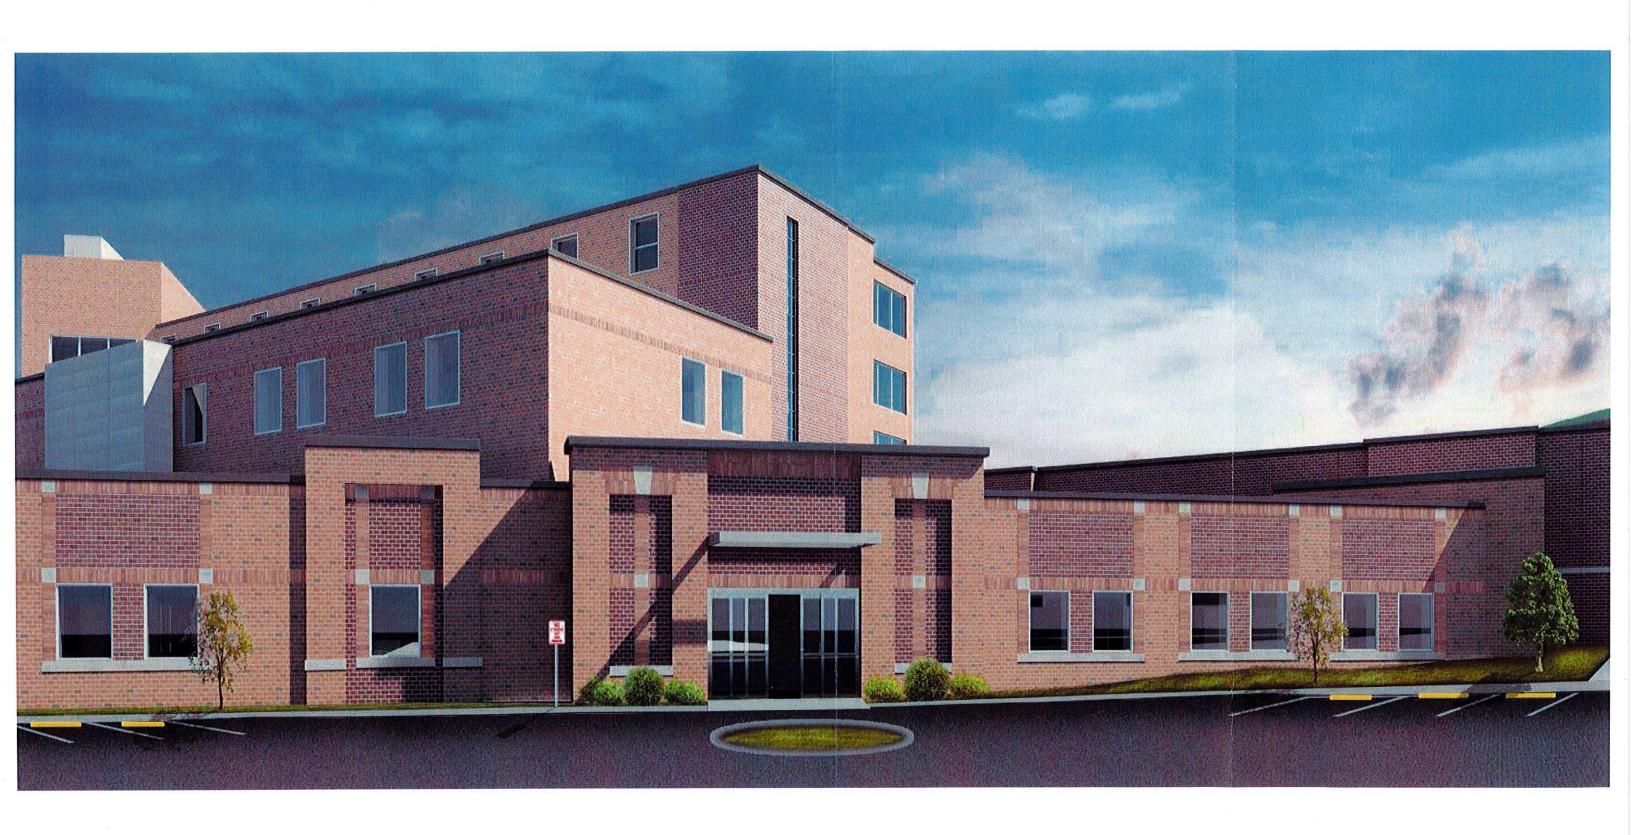

**EXISTING CONDITIONS PHOTOGRAPH** 

## **Project Description**

United Memorial Medical Center proposes to add on to its hospital at 127 North Main Street in Batavia, New York in order to expand its Radiology and ICU facilities. The project will add 5,113 sf to the existing hospital footprint and will include a new building entrance off of Summit Street Extension, three new parking spaces, and a small amount of landscaping. Approximately three quarters of the proposed addition perimeter will abut the existing hospital structure.