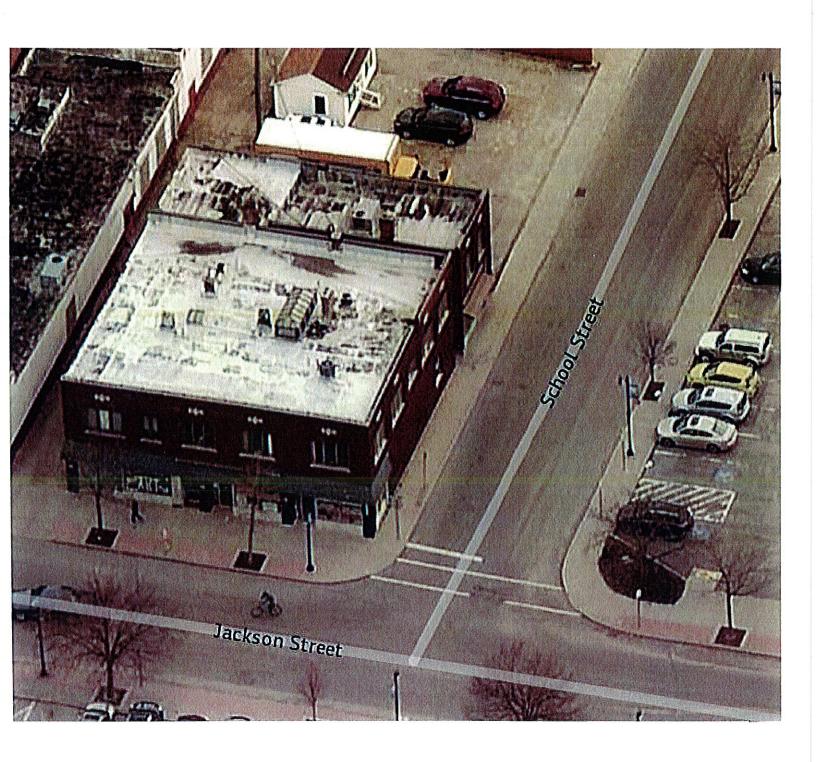

The applicant, Jack Waggoner (owner), has applied for a building permit to alter the exterior appearance of this property that is located within the Business Improvement District.

The Exterior changes involve building out store front entrances flush to the face of the building; replacing windows; installing exterior down lighting on the west elevation; removing existing ridged canopy projections and installing new retractable fabric awnings; installing new aluminum clad wooden door with transoms and side lites on the west and south elevations; new aluminum clad wood store fronts with transom windows on the west and south elevations.

### **Review and Approval Procedures:**

**County Planning Board**- Pursuant to General Municipal Law 239 m, referral to the County Planning Board is required since the property is within 500 feet of the right of way of a state road or highway.