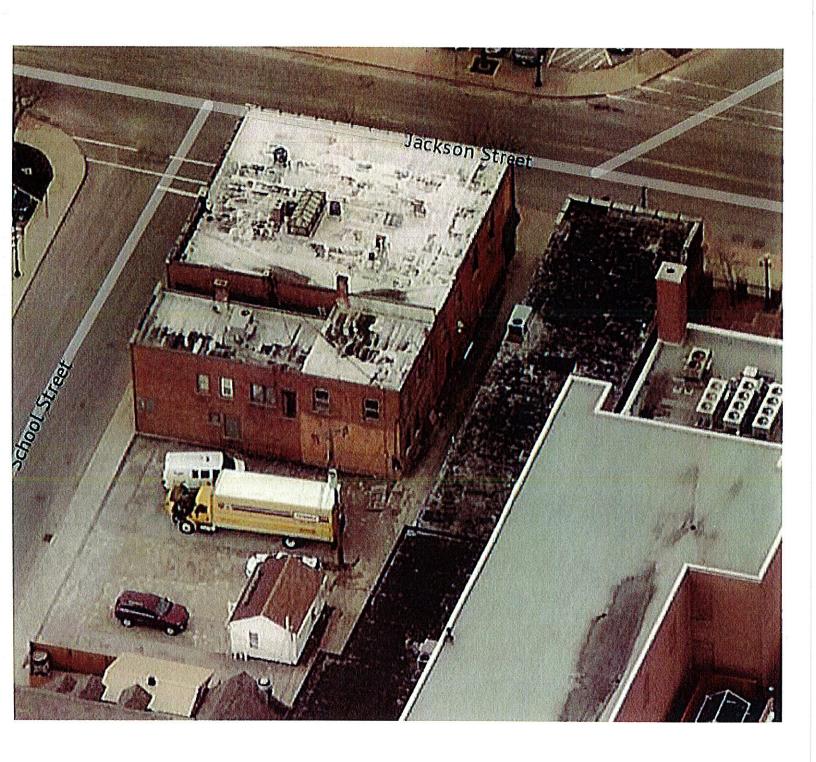

|



**EXISTING CONDITIONS PHOTOGRAPH** 











# City of Batavia Department of Public Works Bureau of Inspections

One Batavia City Center, Batavia, New York 14020

(585)-345-6345

(585)-345-1385 (fax)

To:

Planning and Development Committee

Zoning Board of Appeals

From:

Doug Randall, Code Enforcement Officer

Date:

2/1/21

Re:

127 North St. (UMMC Radiology/ICU Addition)

Tax Parcel No. 84.007-2-2

Zoning Use District: P-2

The applicant, Dave Hetrick (owner rep.), has filed a site plan and zoning variance application to construct a two story addition covering approx. 5,113 sq. ft. of parcel area. A portion of the proposed addition is located within the front yard setback.

# **Review and Approval Procedures:**

City Planning and Development Committee—Pursuant to section 190-25 G (1)(a) of the zoning ordinance, the Planning a