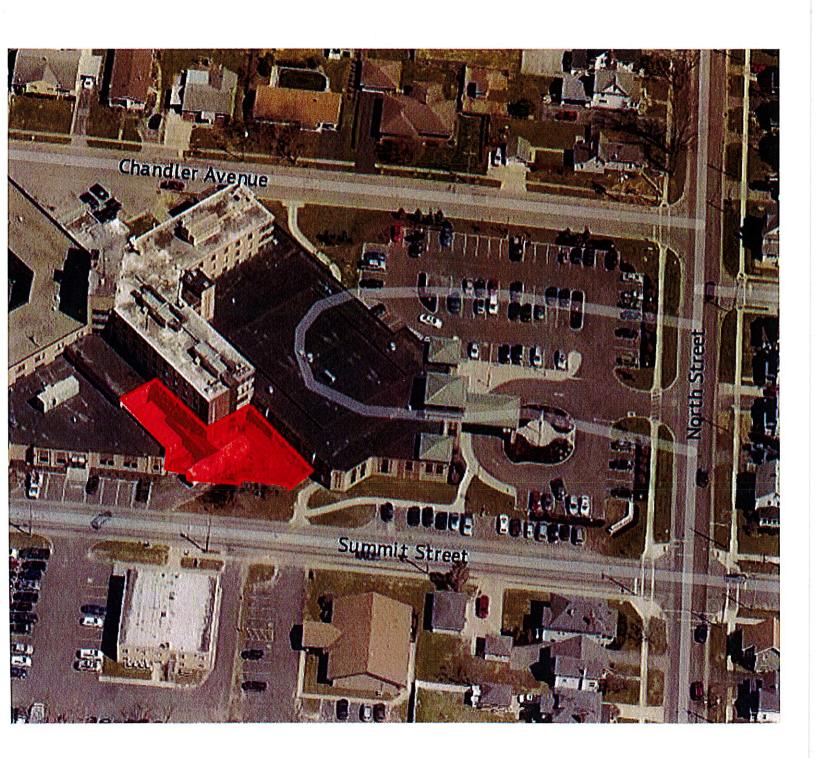

UMMC Radiology/ICU Addition

Mr. Randall, as you requested, following is a brief project description and design statement regarding proposed storm drainage, parking, and landscaping associated with the proposed Radiology/ICU addition at UMMC in Batavia, New York.

## **Project Description**

United Memorial Medical Center proposes to add on to its hospital at 127 North Main Street in Batavia, New York in order to expand its Radiology and ICU facilities. The project will add 5,113 sf to the existing hospital footprint and will include a new building entrance off of Summit Street Extension, three new parking spaces, and a small amount of landscaping. Approximately three quarters of the proposed addition perimeter will abut the existing hospital structure.