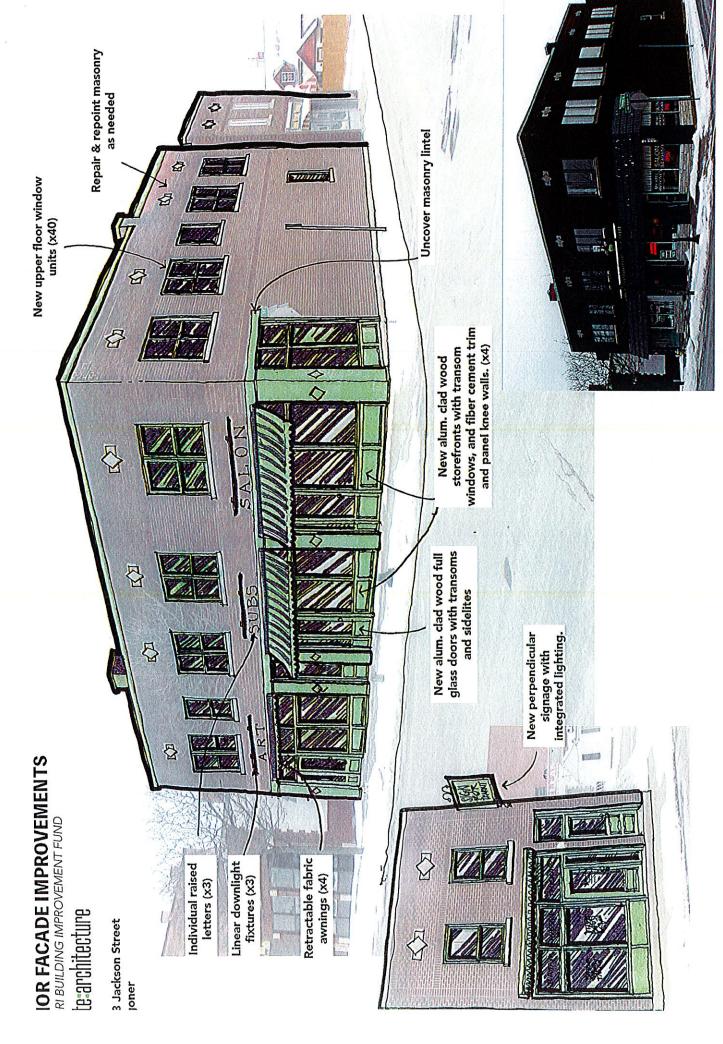

Business Improvement District by building out the store front entrances flush to the face of the building; replacing windows; installing exterior down lighting on the west elevation; removing existing ridge canopy projections and installing new retractable fabric awnings; installing new aluminum-clad wooden door with transoms and side lights on the west and south elevations; new aluminum-clad wood store fronts with transom

windows on the west and south elevations

Actions: 1. Review application

2. Discussion and action by the board

**Address:** 127 North St. (UMMC Radiology / ICU Addition)

**Applicant:** Dave Hetrick (agent for owner)

The applicant, Jack Waggoner (owner), has applied for a building permit to alter the exterior appearance of this property that is located within the Business Improvement District.

The Exterior changes involve building out store front entrances flush to the face of the building; replacing windows; installing exterior down lighting on the west elevation; removing existing ridged canopy projections and installing new retractable fabric awnings; installing new aluminum clad wooden door with transoms and side lites on the west and south elevations; new aluminum clad wood store fronts with transom windows on the west and south elevations.