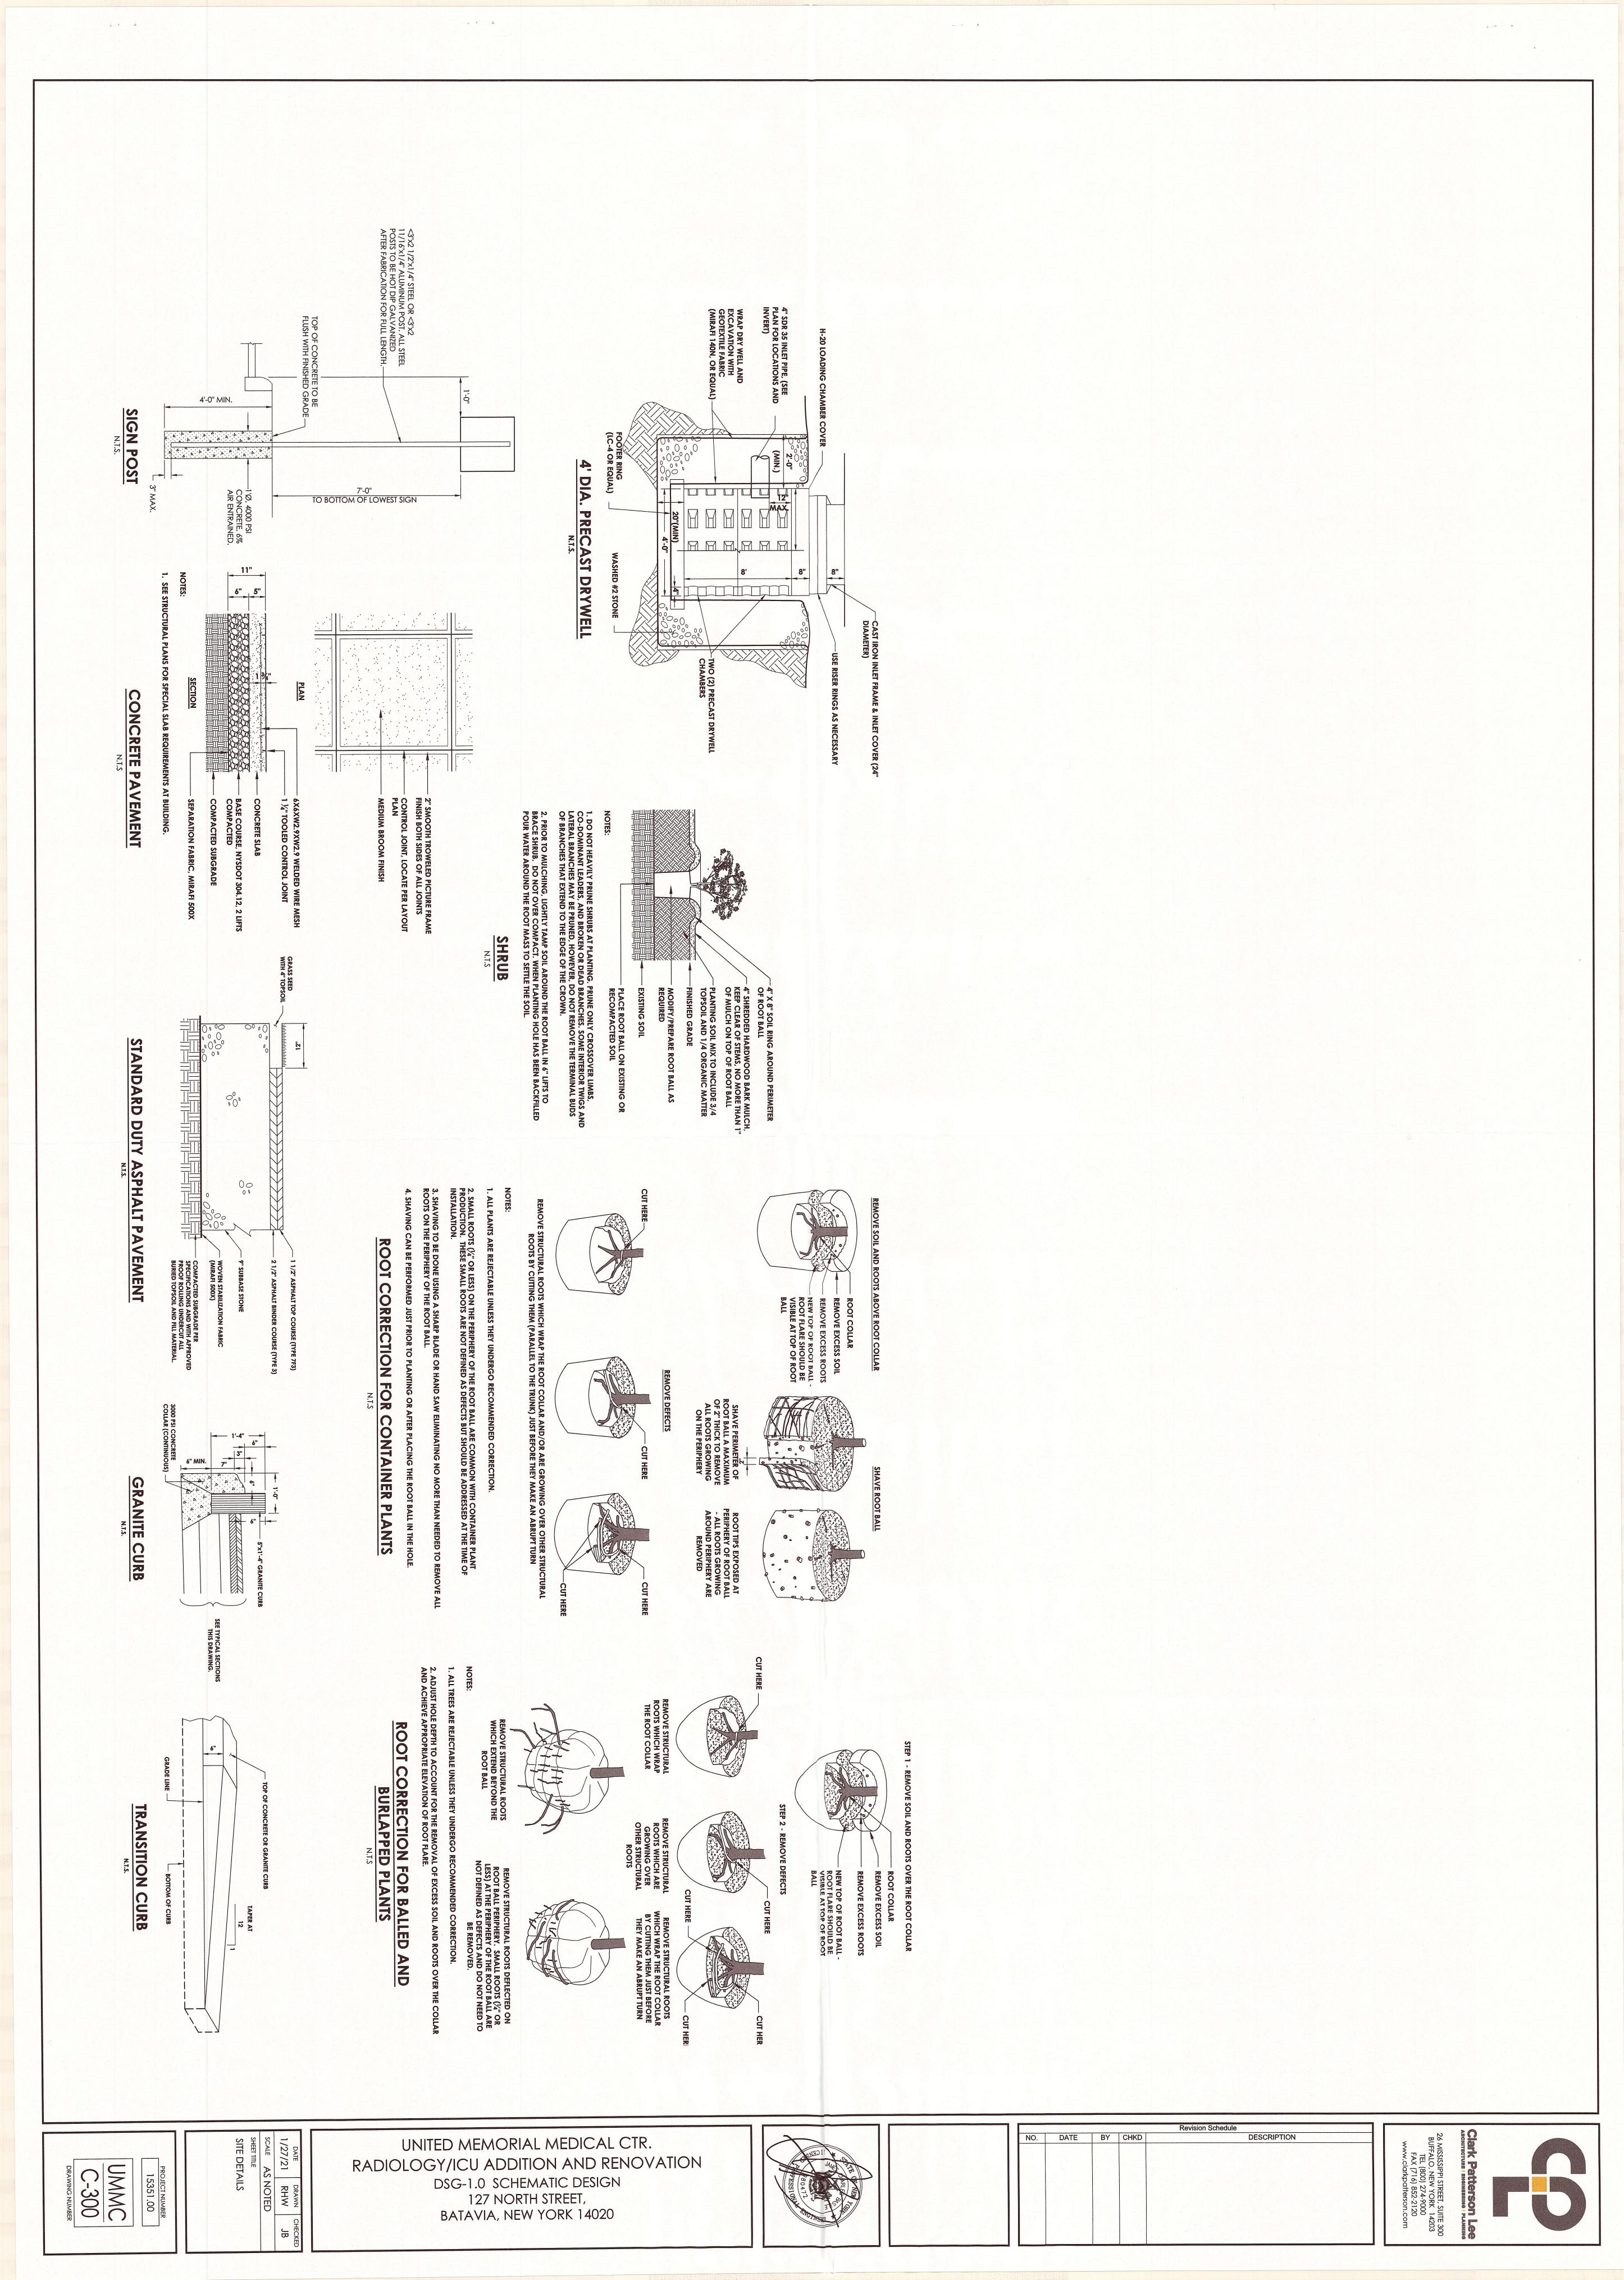

UMMC Radiology/ICU Addition

Mr. Randall, as you requested, following is a brief project description and design statement regarding proposed storm drainage, parking, and landscaping associated with the proposed Radiology/ICU addition at UMMC in Batavia, New York.

## **Project Description**

United Memorial Medical Center proposes to add on to its hospital at 127 North Main Street in Batavia, New York in order to expand its Radiology and ICU facilities. The project will add 5,113 sf to the existing hospital footprint and will include a new building entrance off of Summit Street Extension, three new parking spaces, and a small amount of landscaping. Approximately three quarters of the proposed addition perimeter will abut the existing hospital structure.

# Storm Drainage

Existing drainage patterns in the vicinity of the proposed addition will remain largely unchanged. Most of the storm water runoff in the vicinity of the proposed addition will be collected by an existing catch basin on the east side of Summit Street in front of the Cancer Center. Roof runoff generated by the proposed addition will be collected by a new drywell located in the lawn on the west side of the proposed addition.

### **Parking**

Three new parking spaces are proposed. These will be an extension of the 90 degree parking area which exists in front of the Cancer Center. The proposed addition will not include any new beds, so no expansion of parking is required by the City Code.

### Landscaping

Landscaping is proposed along the entire frontage of the proposed addition. The proposed plants include both deciduous and coniferous woody shrubs which were selected for their ornamental qualities and low maintenance requirements.