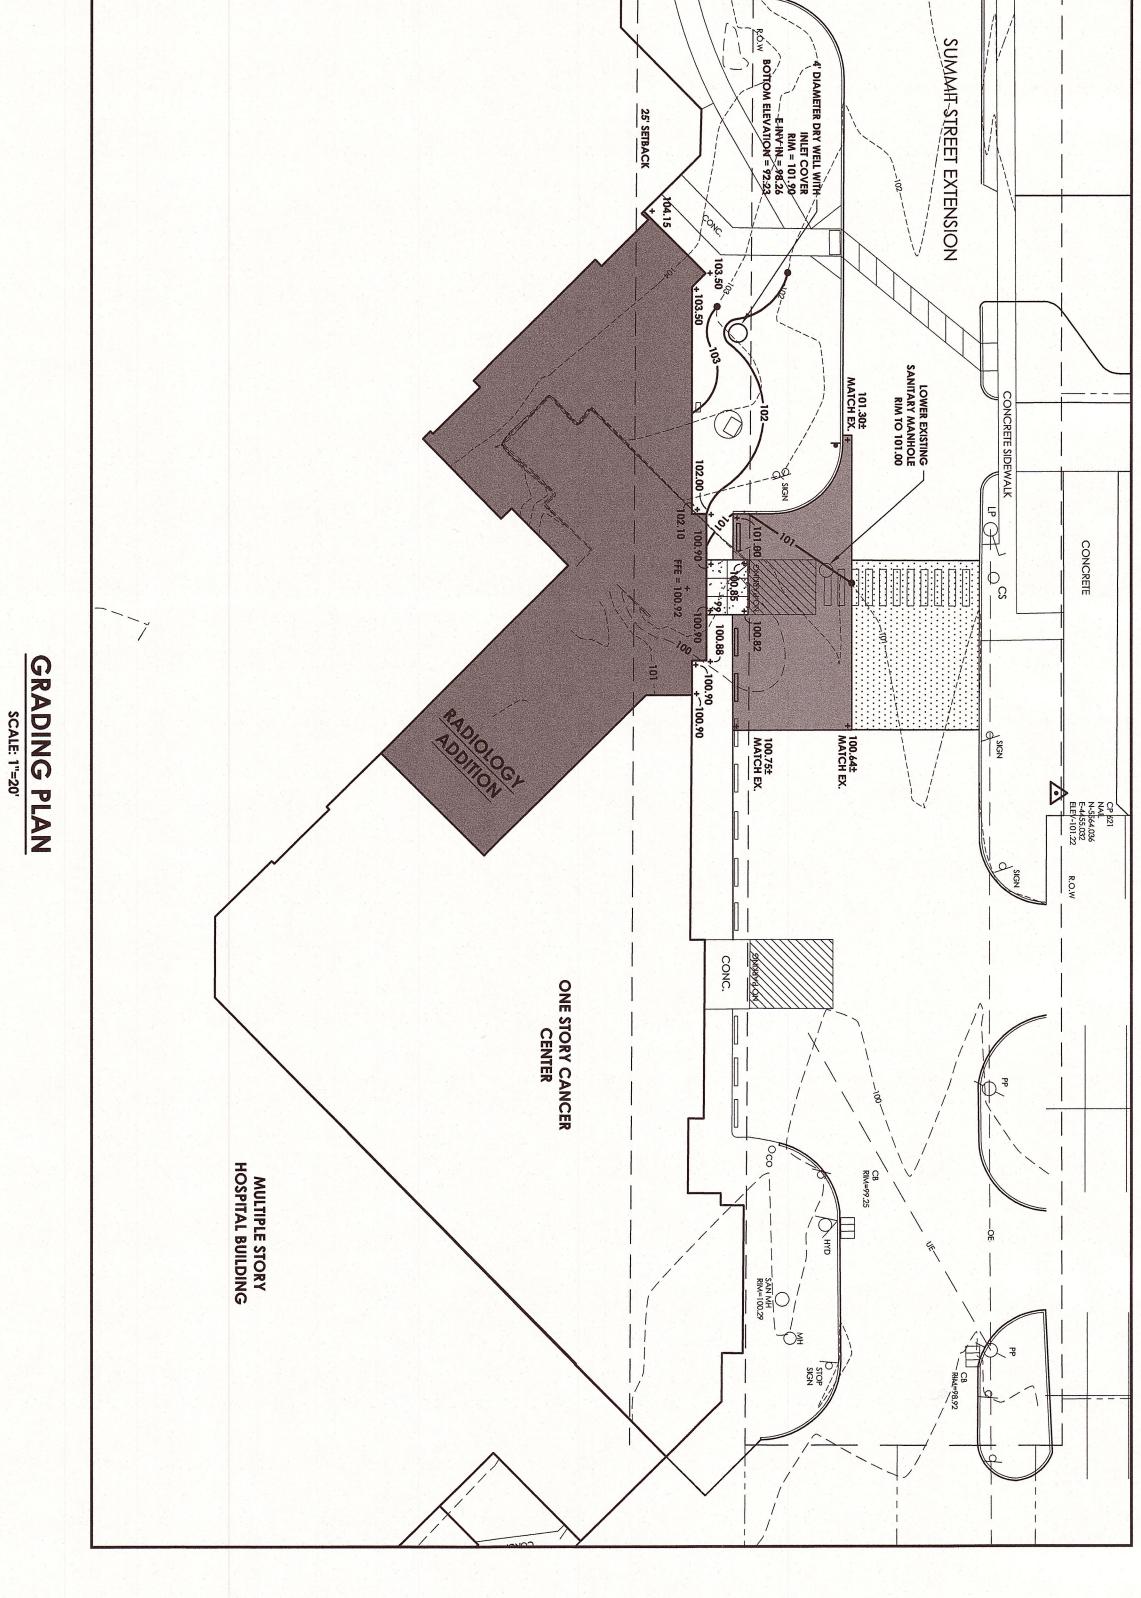

UMMC Radiology/ICU Addition

Mr. Randall, as you requested, following is a brief project description and design statement regarding proposed storm drainage, parking, and landscaping associated with the proposed Radiology/ICU addition at UMMC in Batavia, New York.

## **Project Description**

United Memorial Medical Center proposes to add on to its hospital at 127 North Main Street in Batavia, New York in order to expand its Radiology and ICU facilities. The project will add 5,113 sf to the existing hospital footprint and will include a new building entrance off of Summit Street Extension, three new parking spaces, and a small amount of landscaping. Approximately three quarters of the proposed addition perimeter will abut the existing hospital structure.

# Storm Drainage

Existing drainage patterns in the vicinity of the proposed addition will remain largely unchanged. Most of the storm water runoff in the vicinity of the proposed addition will be collected by an existing catch basin on the east side of Summit Street in front of the Cancer Center. Roof runoff generated by the proposed addition will be collected by a new drywell located in the lawn on the west side of the proposed addition.

### **Parking**

Three new parking spaces are proposed. These will be an extension of the 90 degree parking area which exists in front of the Cancer Center. The proposed addition will not include any new beds, so no expansion of parking is required by the City Code.