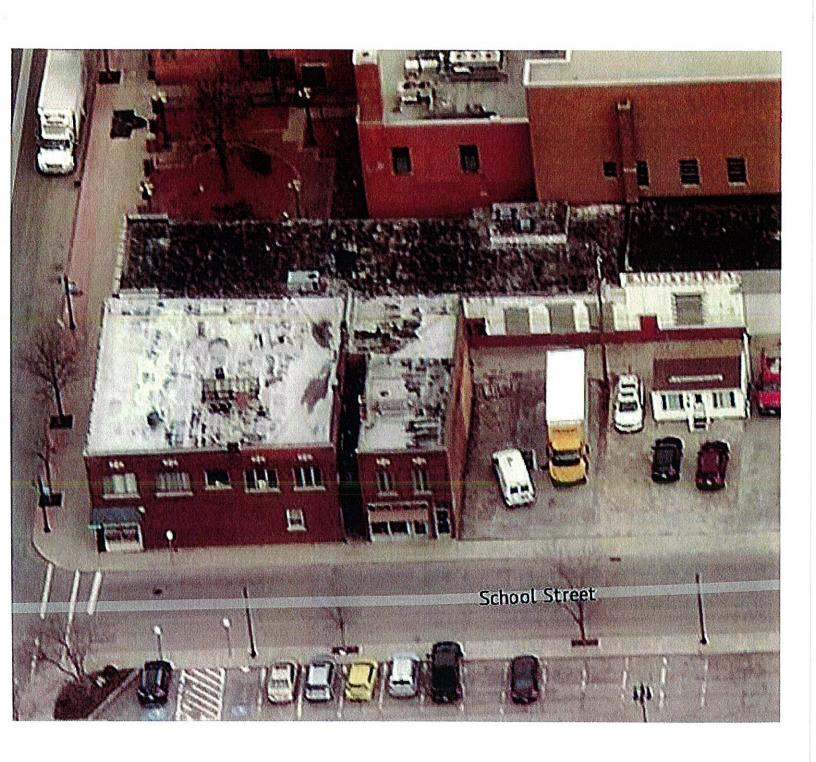

|



**EXISTING CONDITIONS PHOTOGRAPH** 











# City of Batavia Department of Public Works Bureau of Inspections

One Batavia City Center, Batavia, New York 14020

(585)-345-6345

(585)-345-1385 (fax)

To:

Planning and Development Committee

Zoning Board of Appeals

From:

Doug Randall, Code Enforcement Officer

Date:

2/1/21

Re:

127 North St. (UMMC Radiology/ICU Addition)

Tax Parcel No. 84.007-2-2

Zoning Use District: P-2

The applicant, Dave Hetrick (owner rep.), has filed a site plan and zoning variance application to construct a two story addition covering approx. 5,113 sq. ft. of parcel area. A portion of the proposed addition is located within the front yard setback.

# **Review and Approval Procedures:**

City Planning and Development Committee—Pursuant to section 190-25 G (1)(a) of the zoning ordinance, the Planning