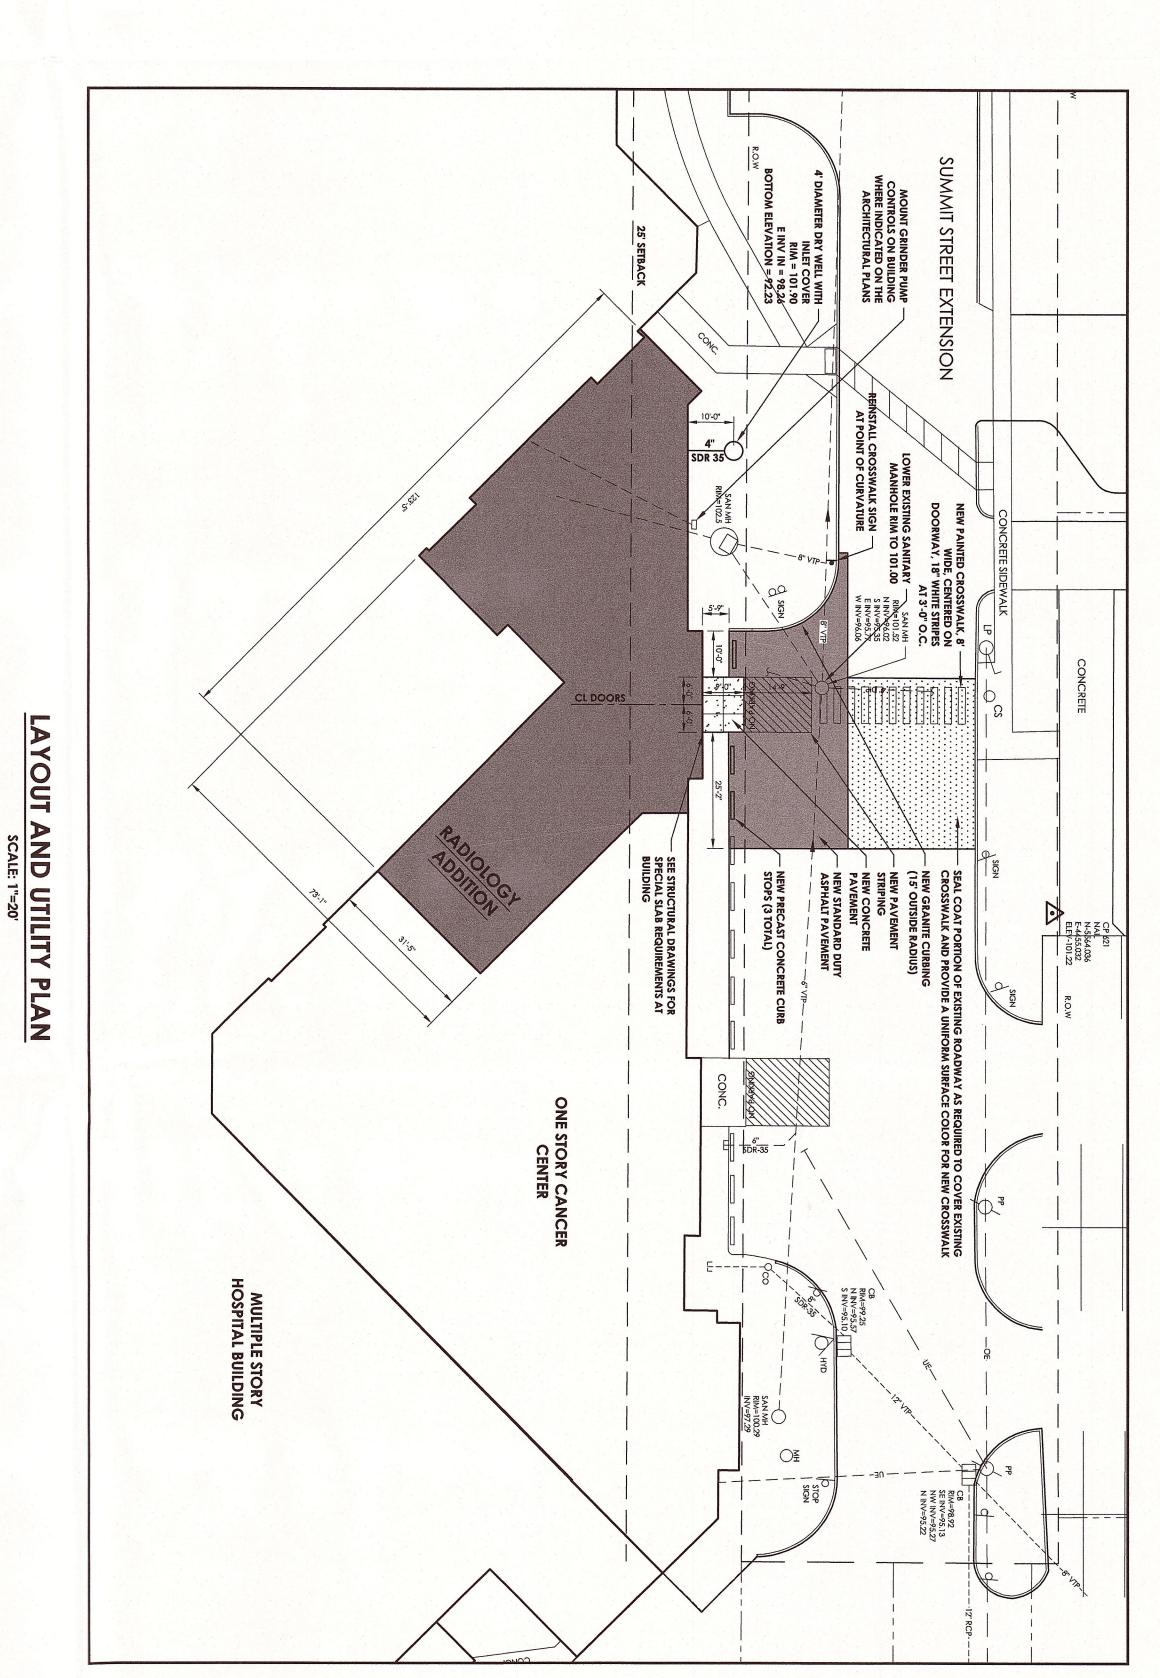

## **Project Description**

United Memorial Medical Center proposes to add on to its hospital at 127 North Main Street in Batavia, New York in order to expand its Radiology and ICU facilities. The project will add 5,113 sf to the existing hospital footprint and will include a new building entrance off of Summit Street Extension, three new parking spaces, and a small amount of landscaping. Approximately three quarters of the proposed addition perimeter will abut the existing hospital structure.

### **Parking**

Three new parking spaces are proposed. These will be an extension of the 90 degree parking area which exists in front of the Cancer Center. The proposed addition will not include any new beds, so no expansion of parking is required by the City Code.