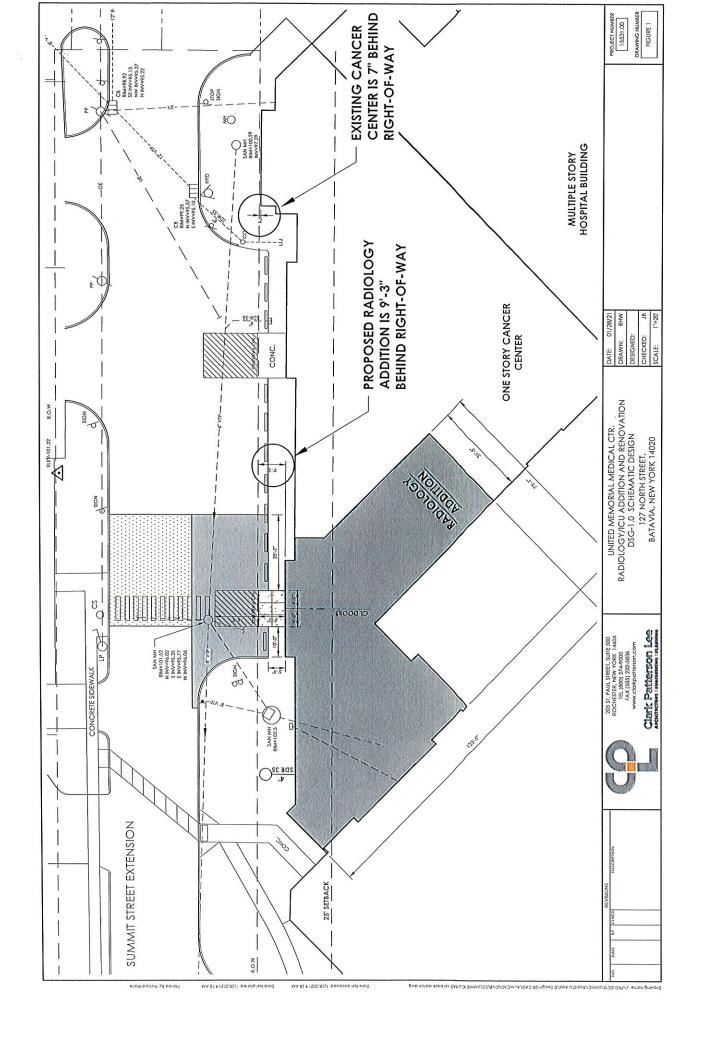

The applicant, Dave Hetrick (owner rep.), has filed a site plan and zoning variance application to construct a two story addition covering approx. 5,113 sq. ft. of parcel area. A portion of the proposed addition is located within the front yard setback.

**Zoning Board of Appeals** Pursuant to BMC Sec. 190-49 of the zoning ordinance, the ZBA shall review and act on required variances.

Required variances- Area

1) BMC 190-25 D (2)

|             | Required | Proposed | <u>Difference</u> |
|-------------|----------|----------|-------------------|
| Front yards | 25'      | 9.25'    | 15.75'            |

## **Project Description**

United Memorial Medical Center proposes to add on to its hospital at 127 North Main Street in Batavia, New York in order to expand its Radiology and ICU facilities. The project will add 5,113 sf to the existing hospital footprint and will include a new building entrance off of Summit Street Extension, three new parking spaces, and a small amount of landscaping. Approximately three quarters of the proposed addition perimeter will abut the existing hospital structure.