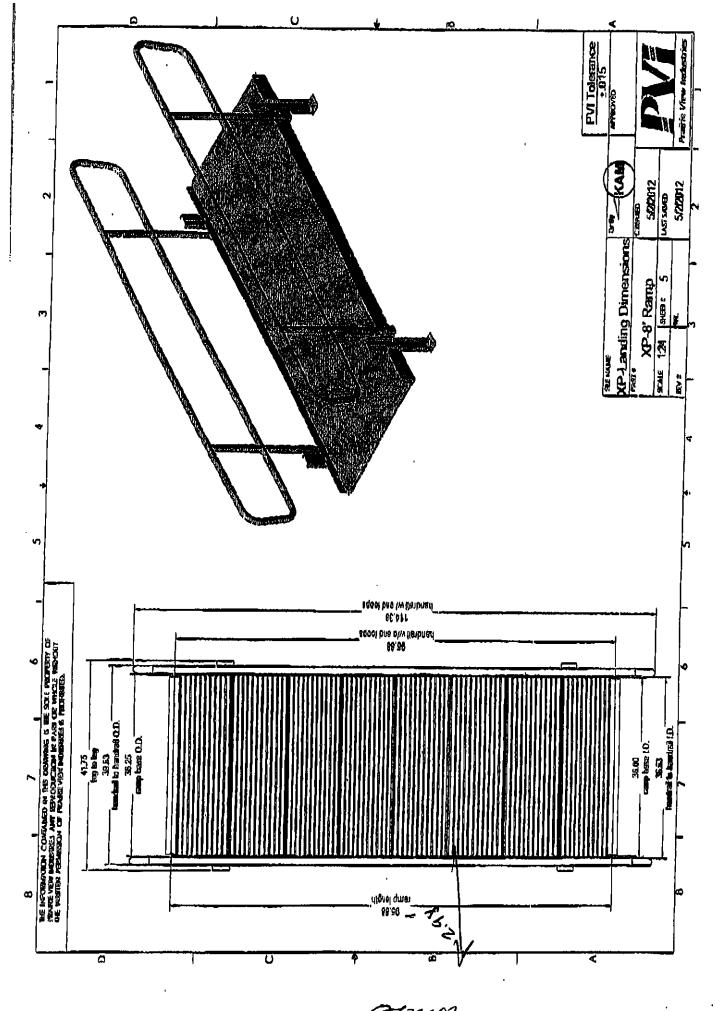

| A. Request #1            | 11 Hutchins Street<br>Juan Santiago, contractor                                                                                                           |
|--------------------------|-----------------------------------------------------------------------------------------------------------------------------------------------------------|
| Area Variance:           | Construction of a non-permanent metal wheelchair ramp<br>within the side yard clear space along the north property<br>line of this one family residential |
| 1.                       | Public Hearing                                                                                                                                            |
| 2.                       | Action by the board                                                                                                                                       |
| Setting of Next Meeting: | April 23, 2015                                                                                                                                            |

Zoning Use District: R-3 and C-2

The applicant, Juan Santiago (contractor), has filed an application to construct a non-permanent metal wheelchair ramp within the side yard clear space along the north property line of this one family residential property.

**Zoning Board of Appeals**- Pursuant to BMC Sec. 190-49 of the zoning ordinance, the ZBA shall review and act on required variances.

| Required variances- Area  | BMC Sec. 190-29 A. and Schedule I |          |            |
|---------------------------|-----------------------------------|----------|------------|
|                           | Required                          | Proposed | Difference |
| Side yard set back (min.) | 8'                                | .51'     | 7.49'      |