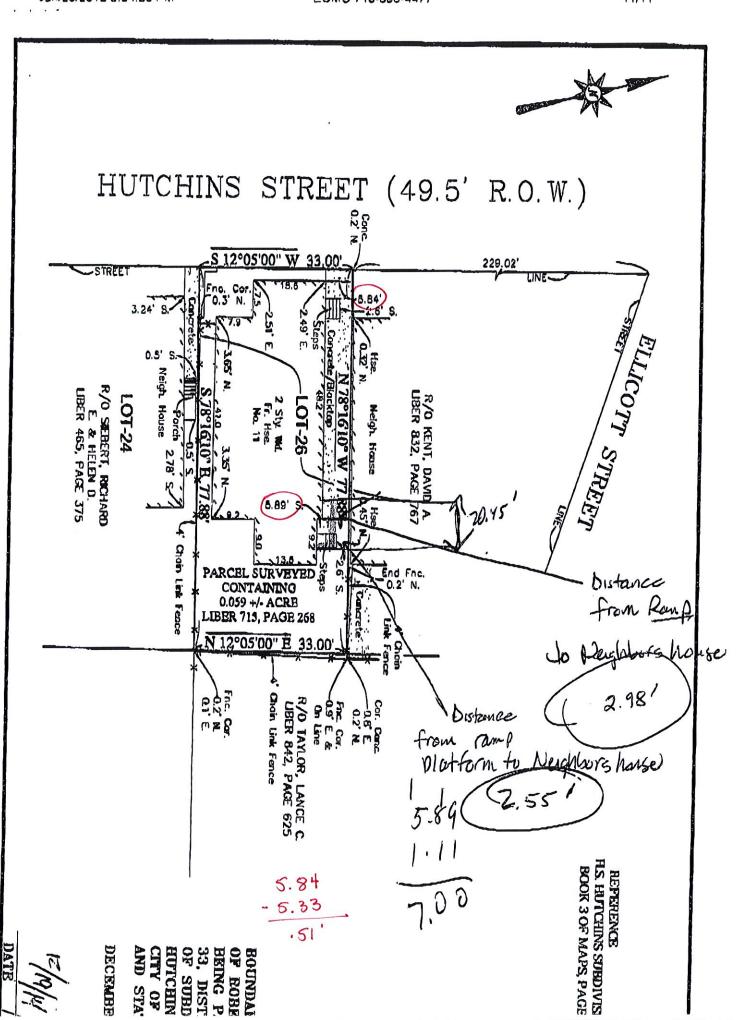

**Zoning Board of Appeals**- Pursuant to BMC Sec. 190-49 of the zoning ordinance, the ZBA shall review and act on required variances.

| Required variances- Area  | BMC Sec. 190-29 A. and Schedule I |          |            |
|---------------------------|-----------------------------------|----------|------------|
|                           | Required                          | Proposed | Difference |
| Side yard set back (min.) | 8'                                | .51'     | 7.49'      |