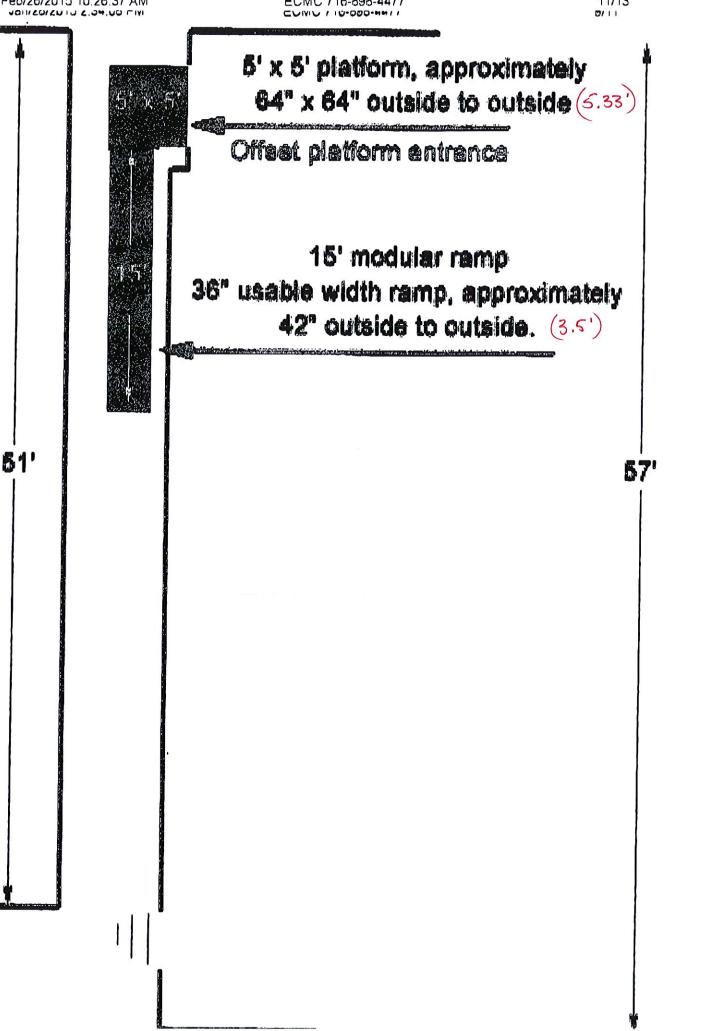

**Zoning Board of Appeals**- Pursuant to BMC Sec. 190-49 of the zoning ordinance, the ZBA shall review and act on required variances.

| Required variances- Area  | BMC Sec. 190-29 A. and Schedule I |          |            |
|---------------------------|-----------------------------------|----------|------------|
|                           | Required                          | Proposed | Difference |
| Side yard set back (min.) | 8'                                | .51'     | 7.49'      |