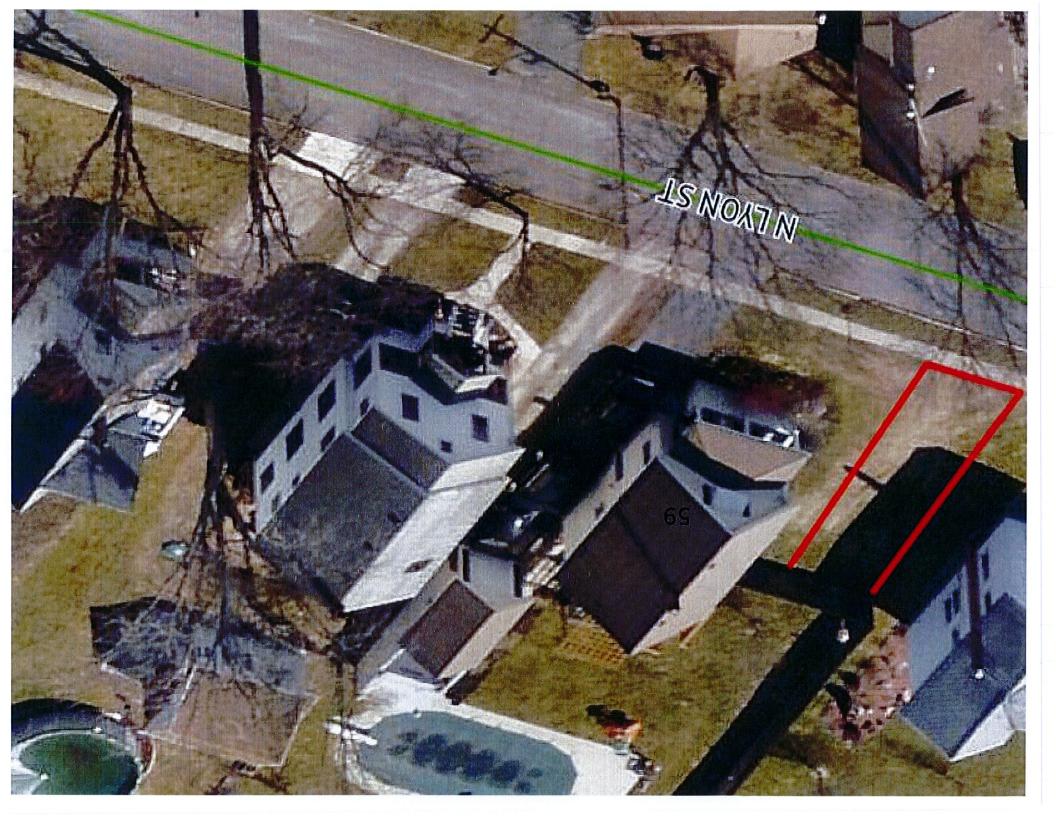

59 Lyon Street

Randy White, owner

Area Variance:

Addition of a driveway to the southeast portion of this property by placing pavers and loose stone to form a 16' wide x 60' long area for parking. This would be in addition to the existing 12' wide asphalt driveway in the northeast portion of this property

Zoning Board of Appeals

Doug Randall, Code Enforcement Officer From:

5/25/16 Date:

59 Lyon St. Re:

84.006-3-3 Tax Parcel No.

Zoning Use District: R-1A

The applicant, Randy White (owner), has applied for a permit to add a driveway to the southeast portion of this property by placing pavers and loose stone to form a 16' wide x 60' long area for parking. This would be in addition to the existing 12' wide asphalt driveway in the northeast portion of this property.