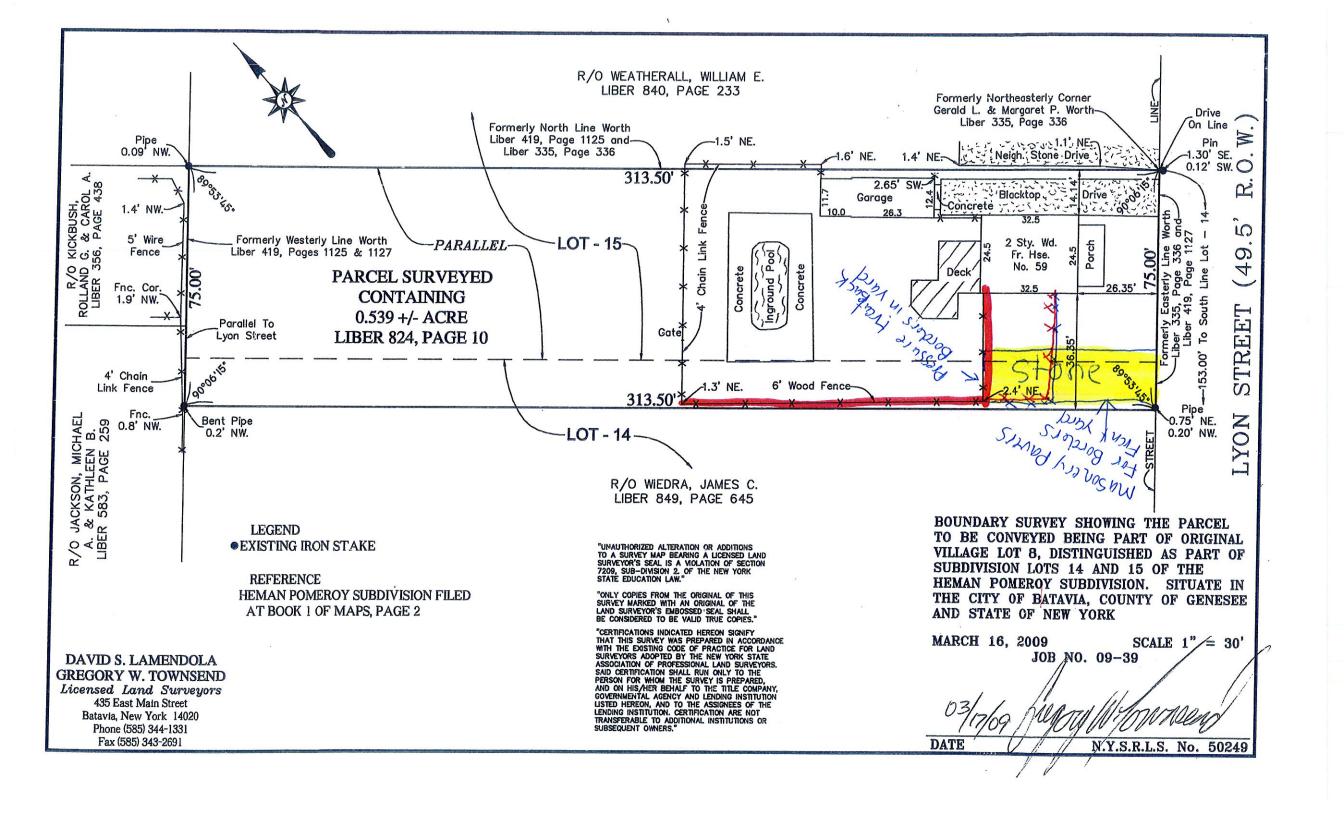

59 Lyon Street

Randy White, owner

Area Variance:

Addition of a driveway to the southeast portion of this property by placing pavers and loose stone to form a 16' wide x 60' long area for parking. This would be in addition to the existing 12' wide asphalt driveway in the northeast portion of this property

Zoning Board of Appeals

Doug Randall, Code Enforcement Officer From:

5/25/16 Date:

59 Lyon St. Re:

84.006-3-3 Tax Parcel No.

Zoning Use District: R-1A

The applicant, Randy White (owner), has applied for a permit to add a driveway to the southeast portion of this property by placing pavers and loose stone to form a 16' wide x 60' long area for parking. This would be in addition to the existing 12' wide asphalt driveway in the northeast portion of this property.

Area Required variancesBMC Sec. 190-39 E (1) The width of driveways shall not exceed 25% of the lot frontage.

10.25' (13.6%) Difference 18.75' (25%) 29' (38.6%) Proposed Permitted Driveway width