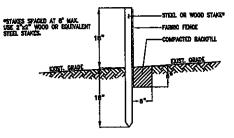

Y POLE LIGHT POLE WATER SERVICE VALVE NATURAL GAS SERVICE VALVE

Date

ξ GENESEE GRACE BAPTIST CHURCH 238 VINE STREET CITY OF BATAVIA, GENESE



**ENGINEERS** 115 Grandview Terrace Batavia, NY 14020 Tel: 585 345-1159

Date: JANUARY 2016 Scale: AS SHOWN Designed by: PDM Orawn by: DTD Checked by: PDM

Drawing No.: C3-1216 @2016, PDM Engineers

NOTE: THIS PLAN IS TO BE USED FOR EROSION AND SEDIMENTATION CONTROL PURPOSES ONLY, NOT FOR CONSTRUCTION.

> TOTAL PROPERTY AREA: 197,768 Sq.Ft. = 4.54 ACRES LIMITS OF DISTURBANCE: 29,490 Sq.Ft. = 0.68 ACRES

# EROSION & SEDIMENT CONTROL KEY:

LIMIT OF DISTURBED AREA

(FF-18)

18" FILTER FABRIC SILT FENCE

LmA

SOIL TYPE LIMA SILT LOAM 0-3% SLOPES



2. SEDIMENT MUST BE REMOVED FROM (NILT PROTECTION AFTER EACH STORM EVENT.

INLET PROTECTION DETAIL NIS



578'37'00"E 660.00'

Ô۰

ው Q۰

Ô۰

MATCH EXISTING

LmA

15,161 SQ FT MASONRY BUILDING FFE = 902.70

18" FILTER FENCE



ILLUSTRATION

FILTER FARRIC FENCE MUST BE RISTALLED AT LEVEL GRADE, BOTH DROS OF EACH FENCE SECTION MUST EXTEND AT LEAST 8 FEET UPSLOPE AT 45° TO THE MAIN FENCE ALLONGMENT.

ANY FENCE SECTION WHICH HAS BEEN UNDERSMED OR TOPPED MUST BE BANDAMELY REPLACED WITH A ROCK FILTER OUTLET, SEE ROCK FILTER OUTLET DETAIL.

## FILTER FENCE INSTALLATION REQUIREMENTS

- 2. MAXIMUM POST SPACING IS 6'.
- 3. POSTS MUST BE ORIVEN A MINIMUM OF 16" INTO THE CROUND.
- 4. THE BOTTOM OF THE SILT FEMOR MASS BE EMPEDDED IN A TRENCH FOR A MEN. OF 6°. THE TRENCH MUST THEN BE BACKFULED OVER THE TOE OF THE FABRIC AND THE SOLL COMPARTED TO A DEPOSIT VEHAL TO THE MUSTUMBED SOLLS (ORDAIDS BY DEALING WI