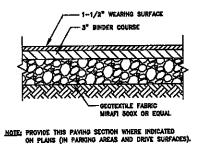

utilities) to the Owner following completion of construction activities.

15. The Contractor shall be responsible for verifying all dimensions for buildings, markeles, concrets sichs, other and utility service point connections and notifying the Ox-and Engineer of any conflicts or discrepancies prior to

Revision Date

> ž CHURCH GENESÉE ( ACE BAPTIST 3 VINE STREET Y OF BATAVIA, GRAC CITY



# ENGINEERS 115 Grandview Terrac Batavia, NY 14020 Tel: 585 345-1159 Enail: pdmeog@empirecoose

Date: MARCH 2016 Scale: 1"= 30" Designed by: PDM

Drawn by: DTD Checked by: PDM

Drawing No.:

C2-1216 @2016, PDM Engineers

NOTE: UNAUTHORIZED ALTERATION OR ADDITION TO THIS CONTRACTOR SHALL VERIFY ALL DIMENSIONS ON JOB 2 OF THE NEW YORK STATE EQUICATION LAW.



SCALE 1' = 20.0'



DETAIL - AREA LIGHT NES



ASPHALT PAVING



NEW PARKING AREA PAVEMENT TIE IN



DRIVEWAY TRAFFIC DIRECTION ARROWS NE



PLAN - TYPICAL PARKING SPACE



NOTE: UNAUTHORIZED ALTERATION OR ADDITION TO THIS CONTRACTOR SHALL VERIFY ALL DIMENSIONS ON JOB 2 OFF THE NEW YORK STATE EDUCATION LAW.

PROPOSED SPOT ELEVATION UTILITY POLE LIGHT POLE WATER SERVICE VALVE NATURAL GAS SERVICE VALVE

Date

ξ GENESEE GRACE BAPTIST CHURCH 238 VINE STREET CITY OF BATAVIA, GENESE



**ENGINEERS** 115 Grandview Terrace Batavia, NY 14020 Tel: 585 345-1159

Date: JANUARY 2016 Scale: AS SHOWN Designed by: PDM Orawn by: DTD Checked by: PDM

Drawing No.: C3-1216 @2016, PDM Engineers

NOTE: THIS PLAN IS TO BE USED FOR EROSION AND SEDIMENTATION CONTROL PURPOSES ONLY, NOT FOR CONSTRUCTION.

> TOTAL PROPERTY AREA: 197,768 Sq.Ft. = 4.54 ACRES LIMI