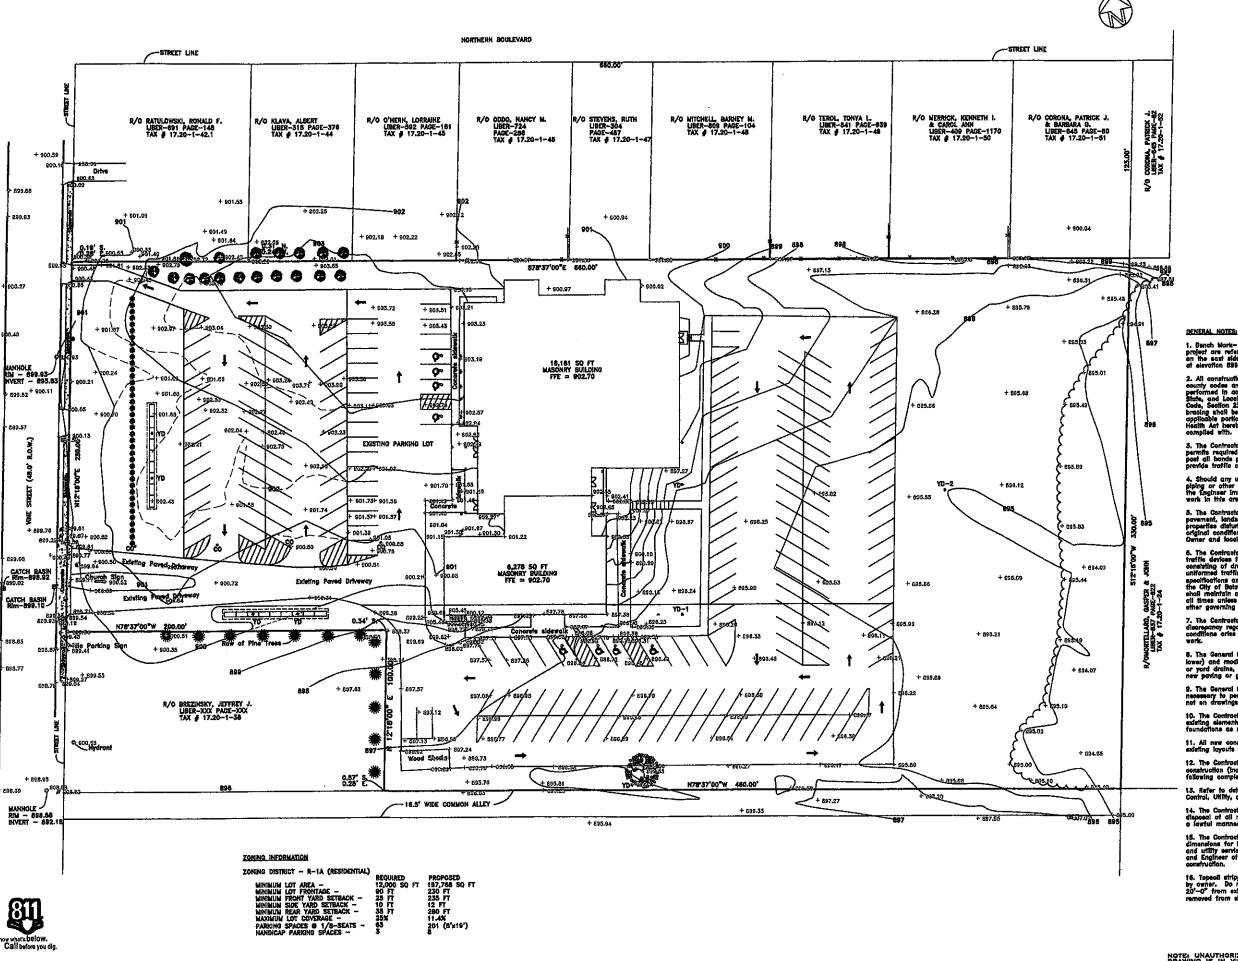

2. Public hearing and discussion

3. Action by the board

B. Request #2 238 Vine St.

Robert Greathouse, Trustee for Grace Baptist Church

Area Variance: <u>Installation of a parking lot in the front yard of this church</u>

property

1. Review application

2. Public hearing and discussion

3. Action by the board

VII. Setting of Next Meeting: February 23, 2017

VIII. Adjournment