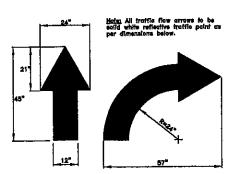

A. **Request #1** 23 Roosevelt Ave.

David Culver, owner

Area Variance: Placement of a 21' round above ground swimming pool

with deck in the southeast side yard on this corner lot

parcel

1. Review application

From: Doug Randall, Code Enforcement Officer

Date: 12/12/16

Re: 23 Roosevelt Ave.

Tax Parcel No. 84.009-4-1

Zoning Use District: R-2

The applicant, David Culver (owner), has applied for approval to place a 21' round aboveground swimming pool with pool deck in the southeast side yard on this corner lot parcel.