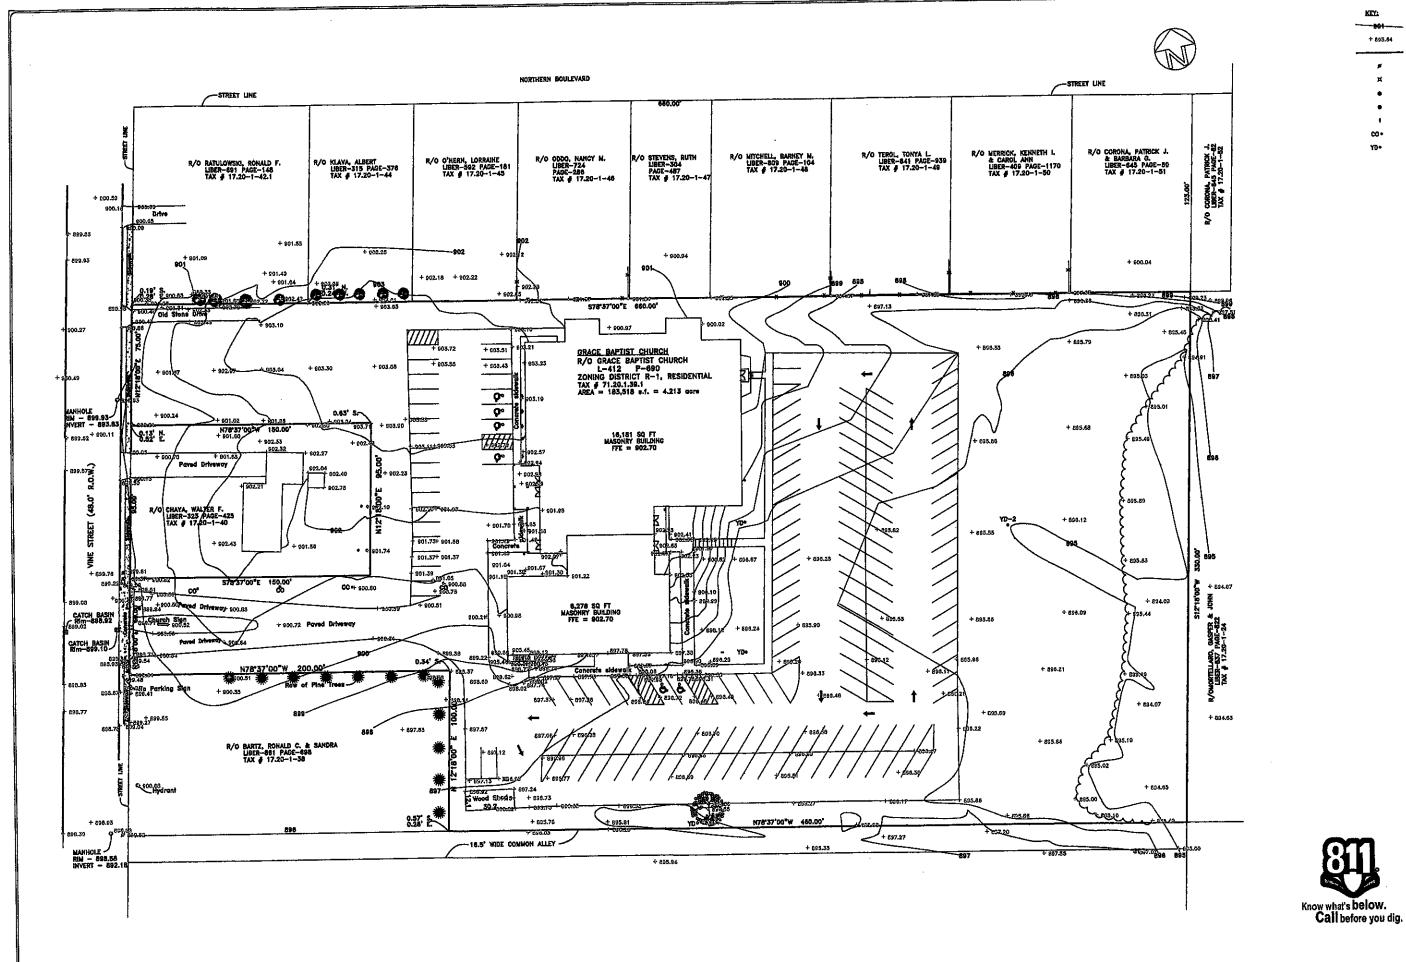

2. Public hearing and discussion

3. Action by the board

B. Request #2 238 Vine St.

Robert Greathouse, Trustee for Grace Baptist Church

Area Variance: <u>Installation of a parking lot in the front yard of this church</u>

property

1. Review application

2. Public hearing and discussion

3. Action by the board

VII. Setting of Next Meeting: February 23, 2017

VIII. Adjournment