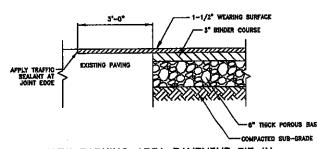

Owner following completion of construction activities.

15. The Contractor shall be responsible for verifying all dimensions for buildings, markeles, concrets sichs, other and utility service point connections and notifying the Ox-and Engineer of any conflicts or discrepancies prior to

Revision Date

> ž CHURCH GENESÉE ( ACE BAPTIST 3 VINE STREET Y OF BATAVIA, GRAC CITY



# ENGINEERS 115 Grandview Terrac Batavia, NY 14020 Tel: 585 345-1159 Enail: pdmeog@empirecoose

Date: MARCH 2016 Scale: 1"= 30" Designed by: PDM

Drawn by: DTD Checked by: PDM

Drawing No.:

C2-1216 @2016, PDM Engineers

NOTE: UNAUTHORIZED ALTERATION OR ADDITION TO THIS CONTRACTOR SHALL VERIFY ALL DIMENSIONS ON JOB 2 OF THE NEW YORK STATE EQUICATION LAW.



SCALE 1' = 20.0'



DETAIL - AREA LIGHT NES



ASPHALT PAVING



NEW PARKING AREA PAVEMENT TIE IN



DRIVEWAY TRAFFIC DIRECTION ARROWS NE



PLAN - TYPICAL PARKING SPACE



NOTE: UNAUTHORIZED ALTERATION OR ADDITION TO THIS CONTRACTOR SHALL VERIFY ALL DIMENSIONS ON JOB 2 OFF THE NEW YORK STATE EDUCATION LAW.

PROPOSED SPOT ELEVATION UTILITY POLE LIGHT POLE WATER SERVICE VALVE NATURAL GAS SERVICE VALVE

Date

ξ GENESEE GRACE BAPTIST CHURCH 238 VINE STREET CITY OF BATAVIA, GENESE



**ENGINEERS** 115 Grandview Terrace Batavia, NY 14020 Tel: 585 345-1159

Date: JANUARY 2016 Scale: AS SHOWN Designed by: PDM Orawn by: DTD Checked by: PDM

Drawing No.: C3-1216 @2016, PDM Engineers

NOTE: THIS PLAN IS TO BE USED FOR EROSION AND SEDIMENTATION CONTROL PURPOSES ONLY, NOT FOR CONSTRUCTION.

> TOTAL PROPERTY AREA: 197,768 Sq.Ft. = 4.54 ACRES LIMITS OF DISTURBANCE: