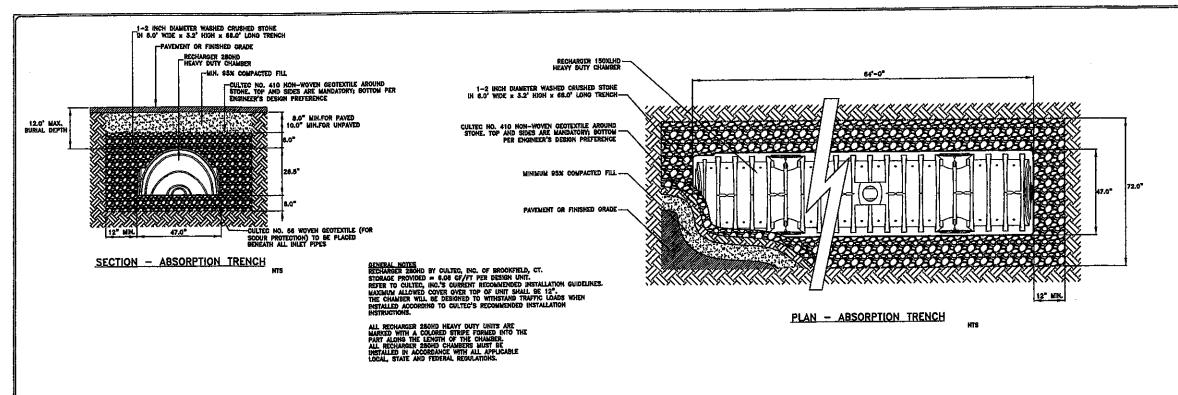

IS DAMAGED, THE SECTION(S) SHALL BE REMOVED AND REFLACED ACCORDING TO SPECIFICATIONS.

- 5. THE DISPOSAL OF ALL SOLID WASTE SHALL BE THE RESPONSIBILITY OF THE CONTRACTOR.

FILTER FENCE INSTALLATION DETAIL



≽ ACE BAPTIST CHURCH IN VINE STREET Y OF BATAVIA, GENESI GRAC 238



**ENGINEERS** 115 Grandview Terrace Batavia, NY 14020 Tel: 585 345-1159

Date: MARCH 2016 Scale: AS SHOWN Designed by: PDM Drawn by: DTO Checked by: PDM

Drawing No.:

C4-1216 ©2016, PDM Engineers



-CATCH BASIN

Rim-898.92

CATCH BASIN

MANHOLE RIM — 899.93 INVERT — 893.83

PLAN - PROPOSED PARKING LOT SCALE 1' = 20.0'

(FF-18)

LmA

LmA

LmA

**€** FF-18

Church Sign

(FF-18)

NOTE: UNAUTHORIZED ALTERATION OR ADDITION TO THIS DRAWING IS IN VIOLATION OF SECTION 7209 PROVISION 2 OF THE NEW YORK STATE EDUCATION LAW.





WATER MAIN/SEWER CROSSING





YARD DRAIN INLET

HOTES:

1. STORMWATER INLETS WHICH DO NOT DISCHARGE TO SEDIMENT
TRAPS OR BASINS MUST BE PROTECTED UNTIL TRIBUTARY AREAS
ARE STABILIZED.

2. SEDIMENT MUST BE REMOVED FROM INLET PROTECTION AFTER EACH STORM EVENT.

YARD DRAIN PROTECTION DETAIL NES



DETAIL - TYPICAL CLEANOUT WE



BEDDING:
THE BEDDING SHALL HAVE A MINIMUM DEPTH OF (6) SIX INCHES BELOW ALL PIPE
AND SHALL BE BACK FILLED WITH AASHTO \$57 OR \$67 (12) TWELVE INCHES BELOW
ALL PIPE IN ROCK, THEN EXTENDED UP THE HAUNCHES TO THE SPRINGLINE OF THE

BACKFILL!

ALL STREET AND PARKING AREA CROSSING SHALL BE BACKFILLED TO SUBGRADE WITH AASHTO ARGREAATE #87 OR #87. IN ALL OTHER TRENCH AREAS BACKFILL FROM THE SPRINGLINE TO (1) ONE FOOT ABOVE THE TOP OF PIPE TO BE SELECTED MATERIAL (SELEC