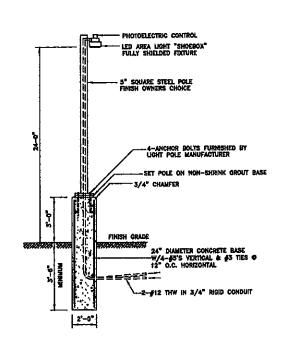

ion (including underground utilities) to the Owner following completion of construction activities.

15. The Contractor shall be responsible for verifying all dimensions for buildings, markeles, concrets sichs, other and utility service point connections and notifying the Ox-and Engineer of any conflicts or discrepancies prior to

Revision Date

> ž CHURCH GENESÉE ( ACE BAPTIST 3 VINE STREET Y OF BATAVIA, GRAC CITY



# ENGINEERS 115 Grandview Terrac Batavia, NY 14020 Tel: 585 345-1159 Enail: pdmeog@empirecoose

Date: MARCH 2016 Scale: 1"= 30" Designed by: PDM

Drawn by: DTD Checked by: PDM

Drawing No.:

C2-1216 @2016, PDM Engineers

NOTE: UNAUTHORIZED ALTERATION OR ADDITION TO THIS CONTRACTOR SHALL VERIFY ALL DIMENSIONS ON JOB 2 OF THE NEW YORK STATE EQUICATION LAW.



SCALE 1' = 20.0'



DETAIL - AREA LIGHT NES



ASPHALT PAVING



NEW PARKING AREA PAVEMENT TIE IN



DRIVEWAY TRAFFIC DIRECTION ARROWS NE



PLAN - TYPICAL PARKING SPACE



NOTE: UNAUTHORIZED ALTERATION OR ADDITION TO THIS CONTRACTOR SHALL VERIFY ALL DIMENSIONS ON JOB 2 OFF THE NEW YORK STATE EDUCATION LAW.

PROPOSED SPOT ELEVATION UTILITY POLE LIGHT POLE WATER SERVICE VALVE NATURAL GAS SERVICE VALVE

Date

ξ GENESEE GRACE BAPTIST CHURCH 238 VINE STREET CITY OF BATAVIA, GENESE



**ENGINEERS** 115 Grandview Terrace Batavia, NY 14020 Tel: 585 345-1159

Date: JANUARY 2016 Scale: AS SHOWN Designed by: PDM Orawn by: DTD Checked by: PDM

Drawing No.: C3-1216 @2016, PDM Engineers

NOTE: THIS PLAN IS TO BE USED FOR EROSION AND SEDIMENTATION CONTROL PURPOSES ONLY, NOT FOR CONSTRUCTION.

> TOTAL PROPERTY AREA: 197,7