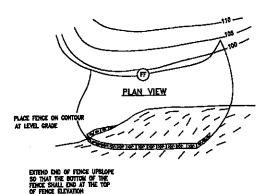

TY OF BATAVIA, GENESE



**ENGINEERS** 115 Grandview Terrace Batavia, NY 14020 Tel: 585 345-1159

Date: JANUARY 2016 Scale: AS SHOWN Designed by: PDM Orawn by: DTD Checked by: PDM

Drawing No.: C3-1216 @2016, PDM Engineers

NOTE: THIS PLAN IS TO BE USED FOR EROSION AND SEDIMENTATION CONTROL PURPOSES ONLY, NOT FOR CONSTRUCTION.

> TOTAL PROPERTY AREA: 197,768 Sq.Ft. = 4.54 ACRES LIMITS OF DISTURBANCE: 29,490 Sq.Ft. = 0.68 ACRES

# EROSION & SEDIMENT CONTROL KEY:

LIMIT OF DISTURBED AREA

(FF-18)

18" FILTER FABRIC SILT FENCE

LmA

SOIL TYPE LIMA SILT LOAM 0-3% SLOPES



2. SEDIMENT MUST BE REMOVED FROM (NILT PROTECTION AFTER EACH STORM EVENT.

INLET PROTECTION DETAIL NIS



578'37'00"E 660.00'

Ô۰

ው Q۰

Ô۰

MATCH EXISTING

LmA

15,161 SQ FT MASONRY BUILDING FFE = 902.70

18" FILTER FENCE



ILLUSTRATION

FILTER FARRIC FENCE MUST BE RISTALLED AT LEVEL GRADE, BOTH DROS OF EACH FENCE SECTION MUST EXTEND AT LEAST 8 FEET UPSLOPE AT 45° TO THE MAIN FENCE ALLONGMENT.

ANY FENCE SECTION WHICH HAS BEEN UNDERSMED OR TOPPED MUST BE BANDAMELY REPLACED WITH A ROCK FILTER OUTLET, SEE ROCK FILTER OUTLET DETAIL.

## FILTER FENCE INSTALLATION REQUIREMENTS

- 2. MAXIMUM POST SPACING IS 6'.
- 3. POSTS MUST BE ORIVEN A MINIMUM OF 16" INTO THE CROUND.
- 4. THE BOTTOM OF THE SILT FEMOR MASS BE EMPEDDED IN A TRENCH FOR A MEN. OF 6°. THE TRENCH MUST THEN BE BACKFULED OVER THE TOE OF THE FABRIC AND THE SOLL COMPARTED TO A DEPOSIT VEHAL TO THE MUSTUMBED SOLLS (ORDAIDS BY DEALING WITH UNCOMPACTED FILL MATERIALS.)

# FILTER FENCE MAINTENANCE REQUIREMENTS

- THE FEMCE INSTALLATION SHALL SE RESPECTED BY