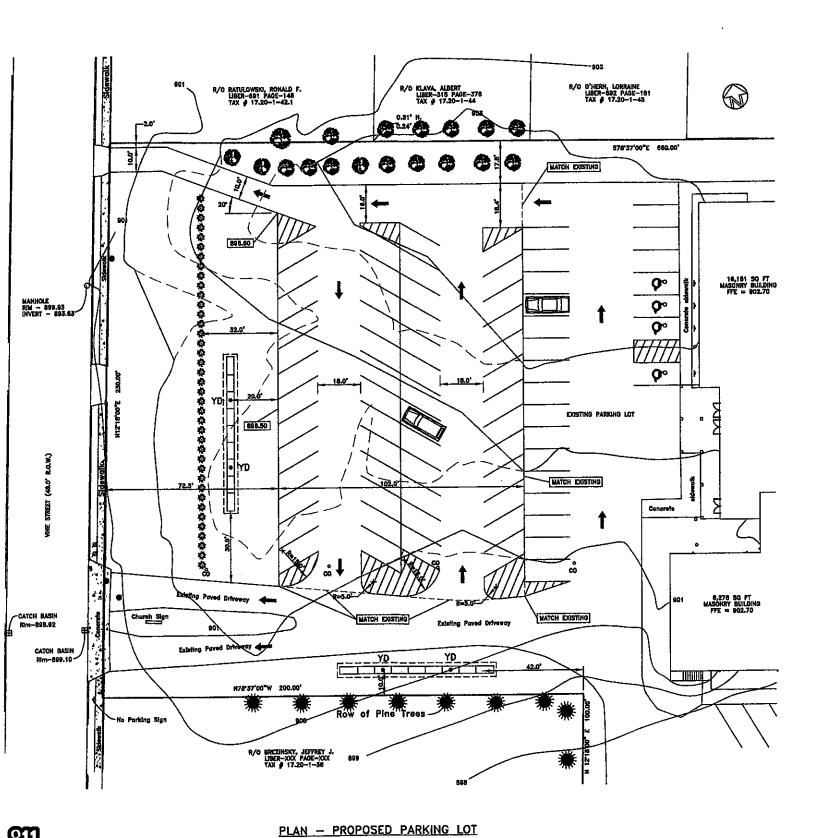

2. Public hearing and discussion

3. Action by the board

B. Request #2 238 Vine St.

Robert Greathouse, Trustee for Grace Baptist Church

Area Variance: <u>Installation of a parking lot in the front yard of this church</u>

property

1. Review application

2. Public hearing and discussion

3. Action by the board

VII. Setting of Next Meeting: February 23, 2017

VIII. Adjournment