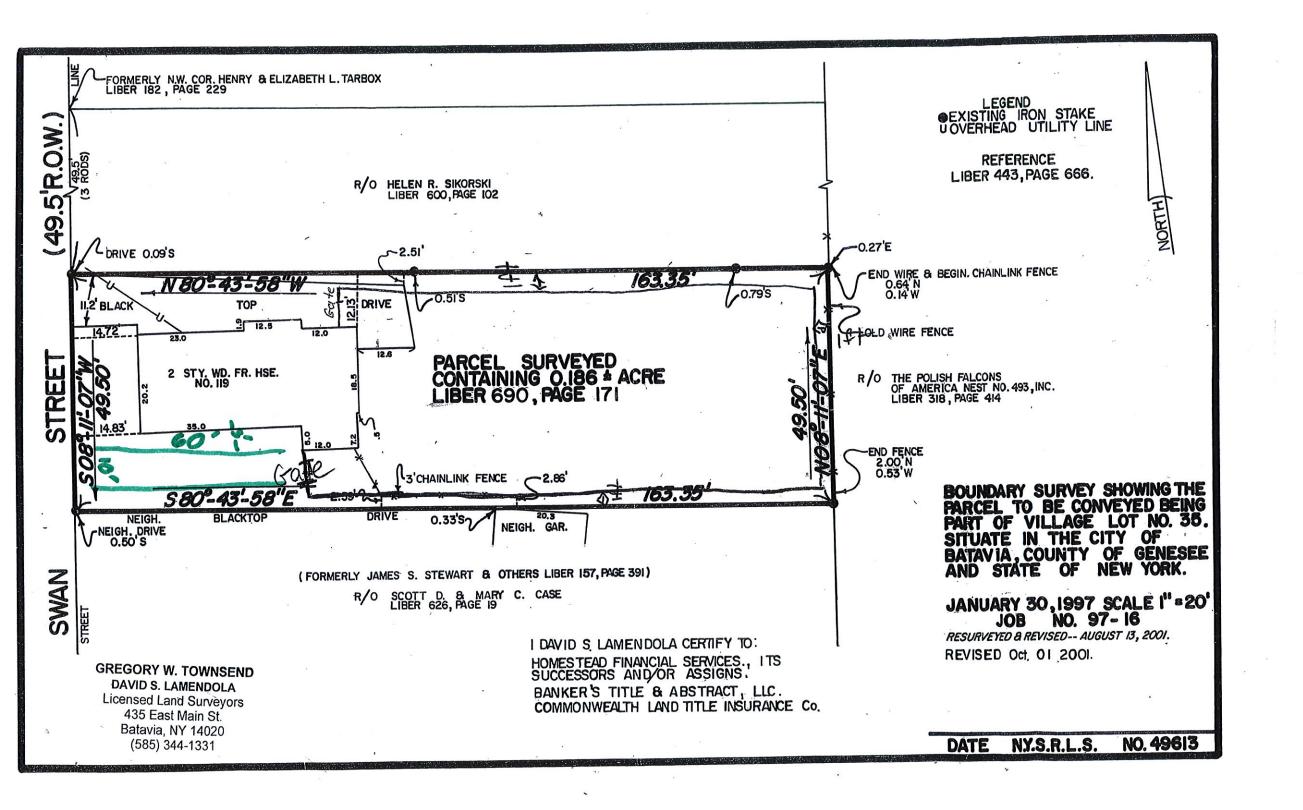

Zoning Board of Appeals

Doug Randall, Code Enforcement Officer From:

12/19/16 Date:

119 Swan St. Re:

Tax Parcel No. 84.074-2-39

Zoning Use District: R-2

The applicant, Robert Ziminski (owner), has applied for a permit to add a second driveway on the south side of this parcel. The proposed new stone driveway is to be 10' wide and 60' in length.

Pursuant to BMC Sec. 190-49 of the zoning ordinance, the ZBA shall review and Zoning Board of Appealsact on required variances.

Area Required variancesBMC Sec. 190-39 E (1) The width of driveways shall not exceed 25% of the lot frontage.