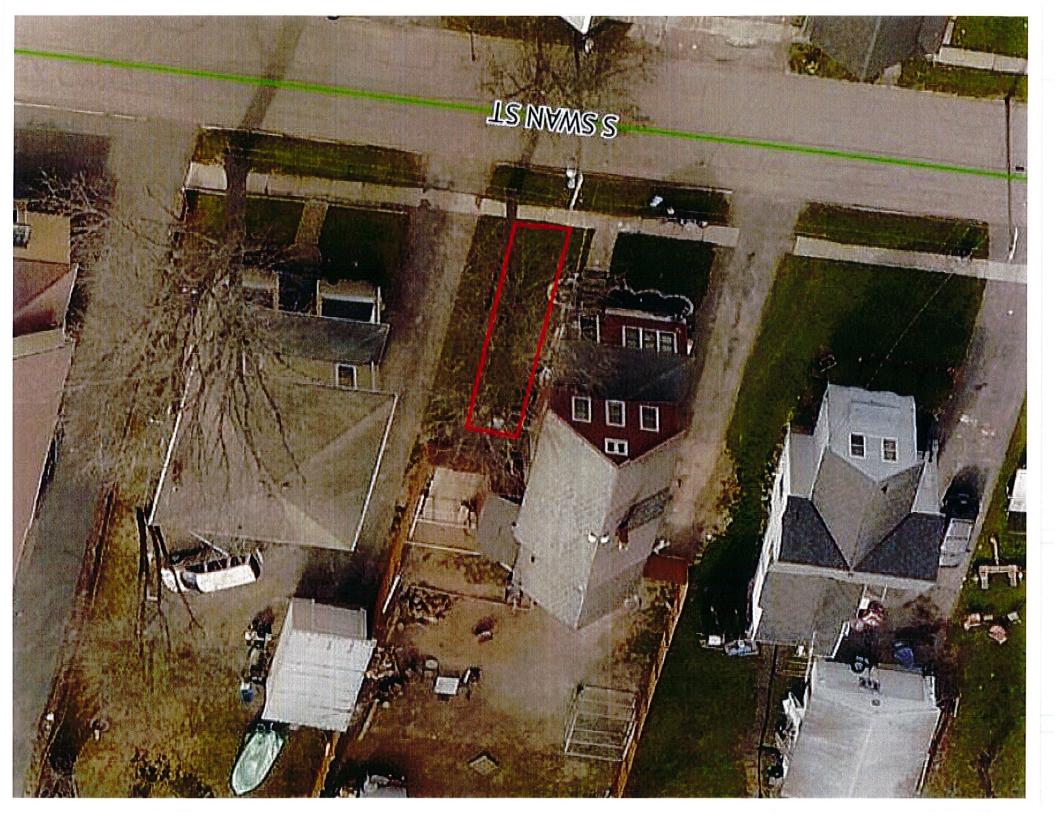

**Request** 119 Swan St.

Robert Ziminski, owner

Area Variance: Addition of a second driveway on the south side of this

parcel. The proposed new stone driveway is to be 10' wide

and 60' in length

- 1. Review application
- 2. Public hearing and discussion
- 3. Action by the board
- VII. Setting of Next Meeting: March 23, 2017
- VIII. Adjournment

Zoning Board of Appeals

Doug Randall, Code Enforcement Officer From:

12/19/16 Date:

119 Swan St. Re:

Tax Parcel No. 84.074-2-39

Zoning Use District: R-2

The applicant, Robert Ziminski (owner), has applied for a permit to add a second driveway on the south side of this parcel. The proposed new stone driveway is to be 10' wide and 60' in length.