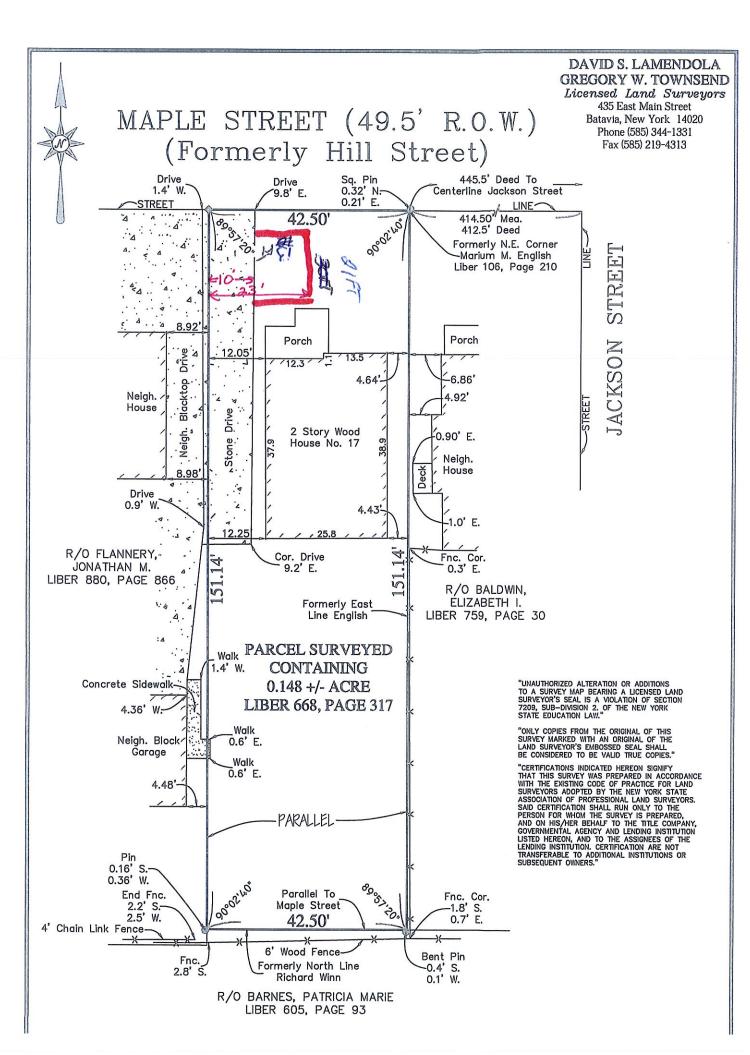

From: Doug Randall, Code Enforcement Officer

Date: 4/20/15

Re: 17 Maple St.

Tax Parcel No. 84.015-2-4

Zoning Use District: R-3

The applicant, Timothy L. Corcoran (owner), has applied for a permit to widen an existing 10' wide stone driveway by placing 13' of stone to the east side of the existing driveway.

|                | Permitted    | Proposed  | Difference   |
|----------------|--------------|-----------|--------------|
| Driveway width | 10.62' (25%) | 23' (54%) | 12.38' (29%) |

The ZBA will be the lead agency to conduct SEQR.

## DRIVEWAY AND PARKING SPACE PERMIT \$10 fee – Please attach Survey / Illustration

| APPLICANT:      | TIMOTHY CORCOR             | (AO)                       |                 |
|-----------------|----------------------------|----------------------------|-----------------|
| m. 9/11111      | Name                       | 1110                       | E-mail Address  |
|                 | 17 MAPLE ST                |                            |                 |
|                 | Street Address             | 3                          | Phone           |
|                 | BATAVIA                    | No Y.                      | 14020           |
|                 | City                       | State                      | Zip             |
|                 | Owner                      | _Agent for Owner           | Contractor      |
| OWNER:          | TIM CORCOPAR               | )                          |                 |
|                 | Name                       |                            | E-mail Address  |
|                 |                            |                            |                 |
|                 | Street Address             |                            | Phone           |
|                 |                            |                            |                 |
|                 | City                       | State                      | Zip             |
|                 | 17 MAA                     | of Bornin                  | A 2C/           |
| ADDRESS OF      | PROPERTY: 17 MAPLE         | 31. MIH UPR                | 10.7            |
| DIMENSIONS      | OF EXISTING DRIVEWAY:      | Width                      | Length 75       |
| DIMENSIONS      | OF NEW DRIVEWAY / ADDITI   | ON: Width #13              | Length # 21     |
|                 |                            | Total use width 2          | 3'<br>57017F    |
| SURFACE MA      | ATERIAL: Existing 570 N.C. | Proposed_                  | 270100          |
|                 |                            |                            |                 |
| Applicant's Sig | gnature                    | Date                       | , /             |
| Litt.           | orevrue)                   | 3/4                        | 7/15            |
| Owner's Signa   |                            | Date Constant Officer      |                 |
|                 |                            | Zoning Enforcement Officer |                 |
| TAX PARCEL:     | 84.015-2-4                 | ZONING DISTRICT: /2        | -3 SURVEY: Yes  |
| DIMENSIONS (    | OF LOT: Lot Frontage 42.   | Front Yard_                |                 |
| PERCENTAGE      | OF LOT FRONTAGE: 54 %      | SURFACE MATER              | IAL: Stone      |
| APPROVED:_      | AREA VARIANCE:_            | Yes GRADE PL               | AN:             |
| ISSUING OFFI    | CER:                       | DATE:                      |                 |
|                 |                            |                            | 10.65 punithal. |