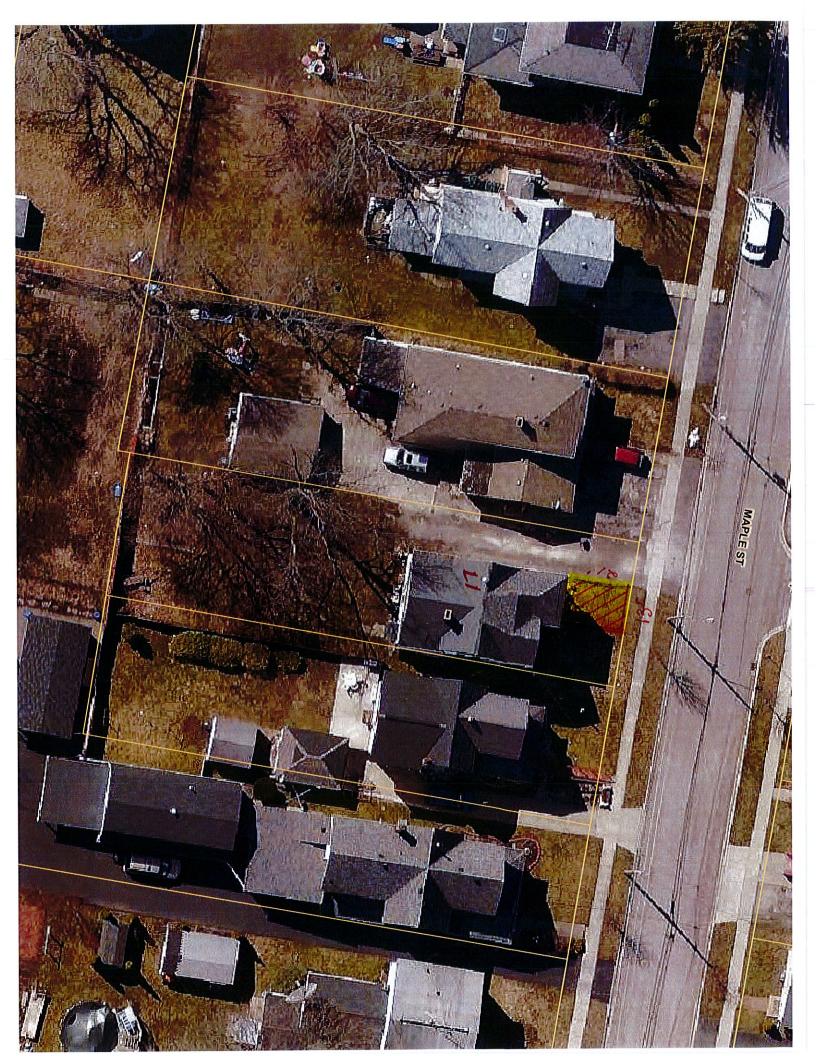

From: Doug Randall, Code Enforcement Officer

Date: 4/20/15

Re: 17 Maple St.

Tax Parcel No. 84.015-2-4

Zoning Use District: R-3

The applicant, Timothy L. Corcoran (owner), has applied for a permit to widen an existing 10' wide stone driveway by placing 13' of stone to the east side of the existing driveway.

|                | Permitted    | Proposed  | Difference   |
|----------------|--------------|-----------|--------------|
| Driveway width | 10.62' (25%) | 23' (54%) | 12.38' (29%) |

The ZBA will be the lead agency to conduct SEQR.

## DRIVEWAY AND PARKING SPACE PERMIT \$10 fee – Please attach Survey / Illustration

| APPLICANT:      | TIMOTHY CORCOR             | (AO)                       |                 |
|-----------------|----------------------------|----------------------------|-----------------|
| m. 9/11111      | Name                       | 1110                       | E-mail Address  |
|                 | 17 MAPLE ST                |                            |                 |
|                 | Street Address             | 3                          | Phone           |
|                 | BATAVIA                    | No Y.                      | 14020           |
|                 | City                       | State                      | Zip             |
|                 | Owner                      | _Agent for Owner           | Contractor      |
| OWNER:          | TIM CORCOPAR               | )                          |                 |
|                 | Name                       |                            | E-mail Address  |
|                 |                            |                            |                 |
|                 | Street Address             |                            | Phone           |
|                 |                            |                            |                 |
|                 | City                       | State                      | Zip             |
|                 | 17 MAA                     | of Bornin                  | A 2C/           |
| ADDRESS OF      | PROPERTY: 17 MAPLE         | 31. MIH UPR                | 10.7            |
| DIMENSIONS      | OF EXISTING DRIVEWAY:      | Width                      | Length 75       |
| DIMENSIONS      | OF NEW DRIVEWAY / ADDITI   | ON: Width #13              | Length # 21     |
|                 |                            | Total use width 2          | 3'<br>57017F    |
| SURFACE MA      | ATERIAL: Existing 570 N.C. | Proposed_                  | 270100          |
|                 |                            |                            |                 |
| Applicant's Sig | gnature                    | Date                       | , /             |
| Litt.           | orevrue)                   | 3/4                        | 7/15            |
| Owner's Signa   |                            | Date Constant Officer      |                 |
|                 |                            | Zoning Enforcement Officer |                 |
| TAX PARCEL:     | 84.015-2-4                 | ZONING DISTRICT: /2        | -3 SURVEY: Yes  |
| DIMENSIONS (    | OF LOT: Lot Frontage 42.   | Front Yard_                |                 |
| PERCENTAGE      | OF LOT FRONTAGE: 54 %      | SURFACE MATER              | IAL: Stone      |
| APPROVED:_      | AREA VARIANCE:_            | Yes GRADE PL               | AN:             |
| ISSUING OFFI    | CER:                       | DATE:                      |                 |
|                 |                            |                            | 10.65 punithal. |