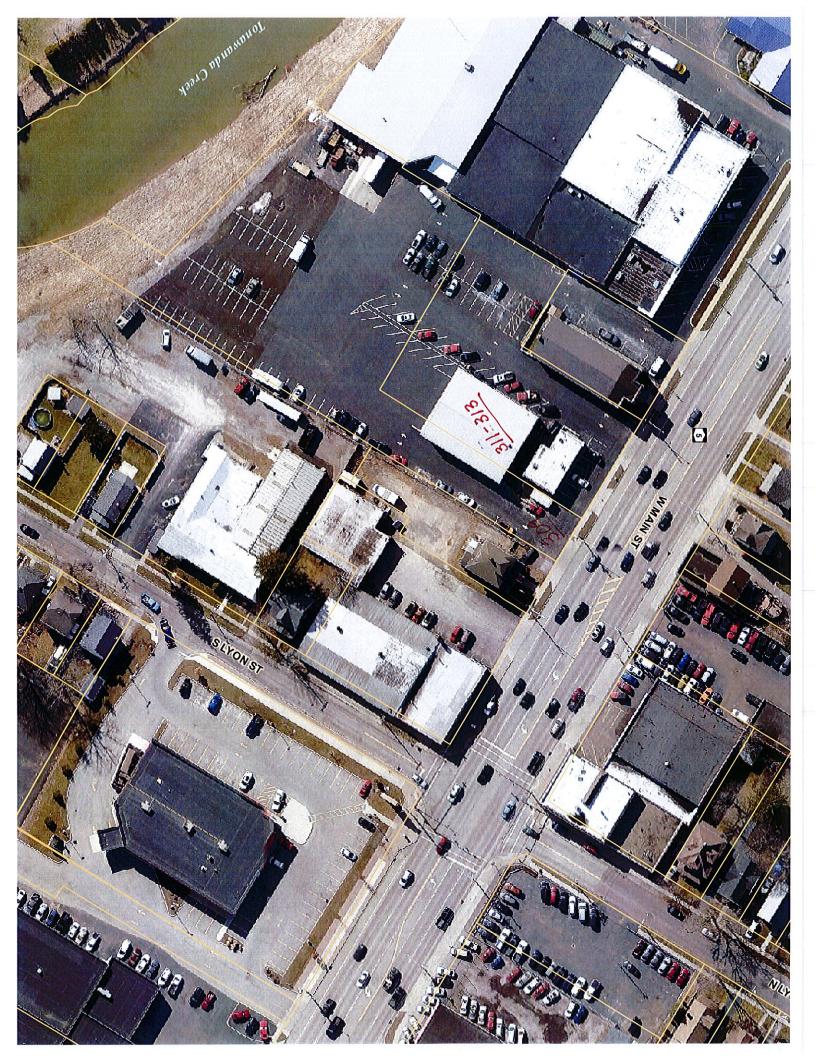

Tony Mattiacio, President/CEO of Monroe County Automotive Services Inc., prospective occupant

Special Use Permit: Change use of rear building on this parcel to establish the

use of auto detailing, protection and accessories that

include washing, waxing and shampoo, undercoating, sprayed on bed-lining, remote car starters, window tinting, vehicle graphics and films, truck accessories, such as tube steps and tonneau covers. This use by definition [BMC 190-3] is classified as a "Public Garage"-A building or part thereof used for the storage, hiring, selling, greasing, washing, servicing, or repair of motor vehicles, operated for gain