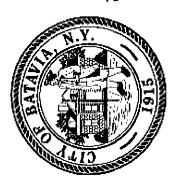

Doug Randall, Code Enforcement Officer

From:

8/28/15 Date: 509 Ellicott St. Re:

Tax Parcel No. 84.020-1-72

Zoning Use District: R-2

The applicant, Nicholas Salvador (owner), has filed an application to relocate the front entrance stairs from the east elevation of the front porch to the south (front) elevation of the porch in a location that is within the front yard clear space.

Pursuant to BMC Sec. 190-49 of the zoning ordinance, the ZBA shall review and Zoning Board of Appealsact on required variances.

|        |                                   | Difference 7.2'        |
|--------|-----------------------------------|------------------------|
|        | BMC Sec. 190-29 A. and Schedule I | Proposed 12.8'         |
|        | BMC Sec. 190-                     | Required 20,           |
|        | Area                              | ear space              |
|        | Required variances- Area          | Front yard clear space |
|        | n                                 |                        |
| mha, m | Req                               | 1                      |