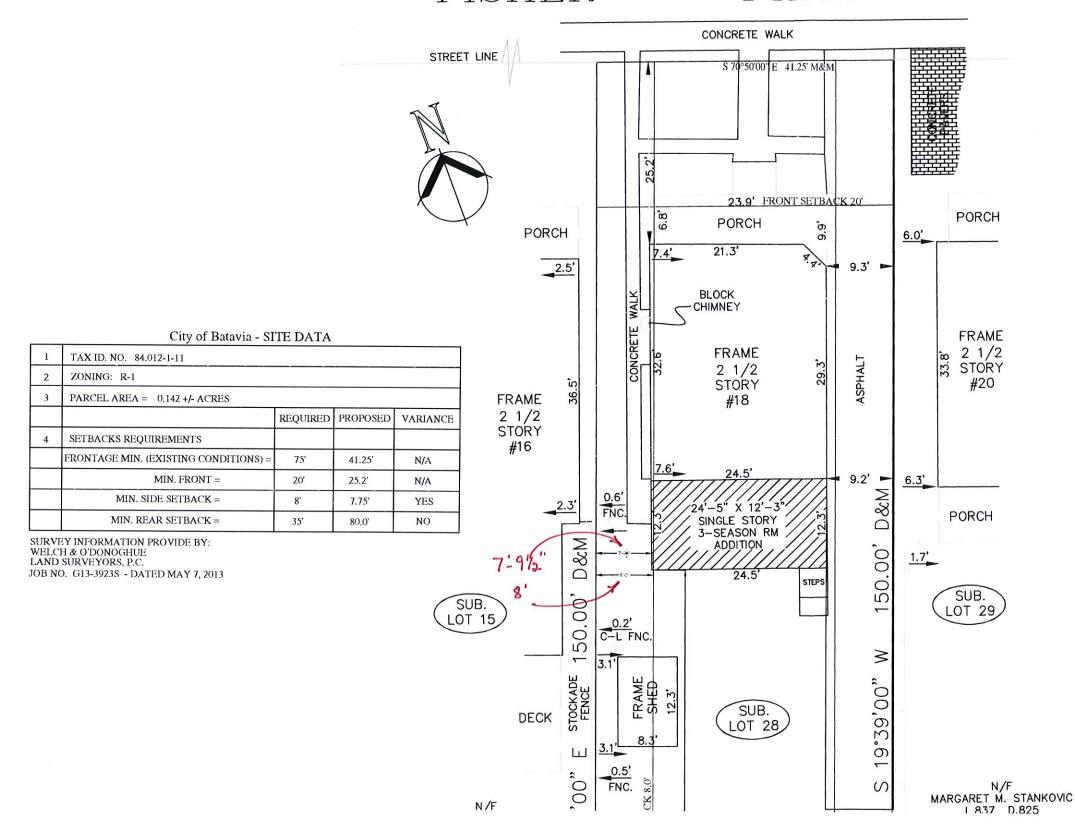

1. Review application

2. Action by the board

B. **Request #2** 18 Fisher Park Street

Bill Fox, contractor for owner

Area Variance: Construction of a three season room on the rear of this one

family dwelling. A portion of the addition is proposed to

be locate within the west side yard clear space

1. Review application

2. Action by the board

C. **Request #3** 30 Washington Avenue

Timothy Stoddard, contractor for owner

Area Variance: Construction of a 6' x 6' wood frame entry deck with stairs