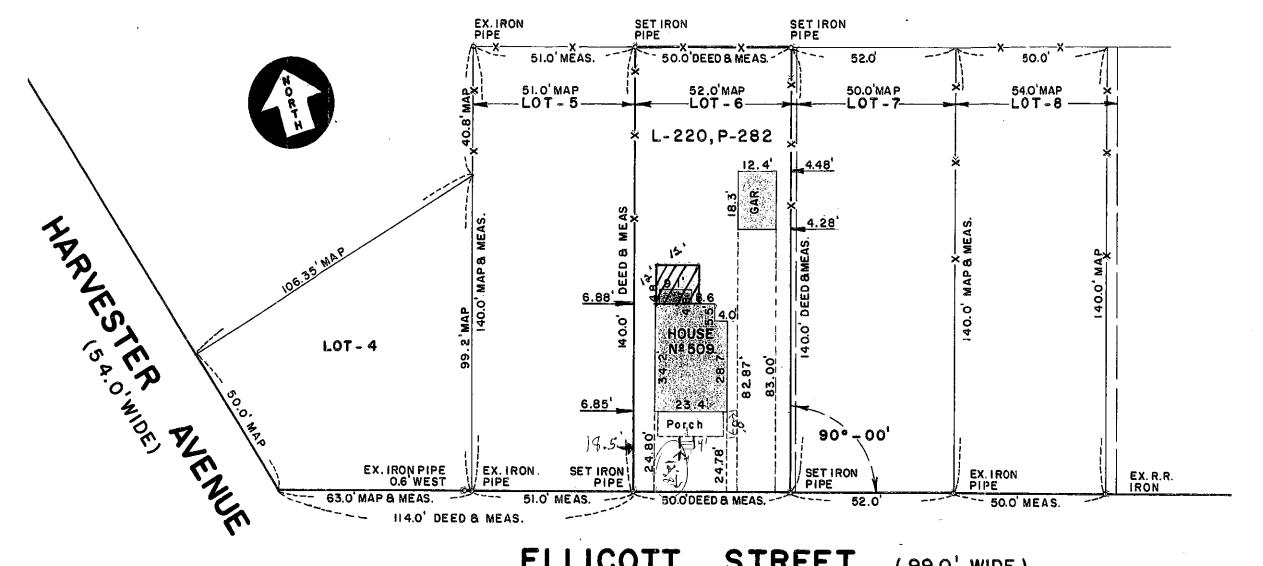

Doug Randall, Code Enforcement Officer

From:

8/28/15 Date: 509 Ellicott St. Re:

Tax Parcel No. 84.020-1-72

Zoning Use District: R-2

The applicant, Nicholas Salvador (owner), has filed an application to relocate the front entrance stairs from the east elevation of the front porch to the south (front) elevation of the porch in a location that is within the front yard clear space.

Pursuant to BMC Sec. 190-49 of the zoning ordinance, the ZBA shall review and Zoning Board of Appealsact on required variances.

|        |                                   | Difference 7.2'        |
|--------|-----------------------------------|------------------------|
|        | BMC Sec. 190-29 A. and Schedule I | Proposed 12.8'         |
|        | BMC Sec. 190-                     | Required 20,           |
|        | Area                              | ear space              |
|        | Required variances- Area          | Front yard clear space |
|        | n                                 |                        |
| mha, m | Req                               | 1                      |