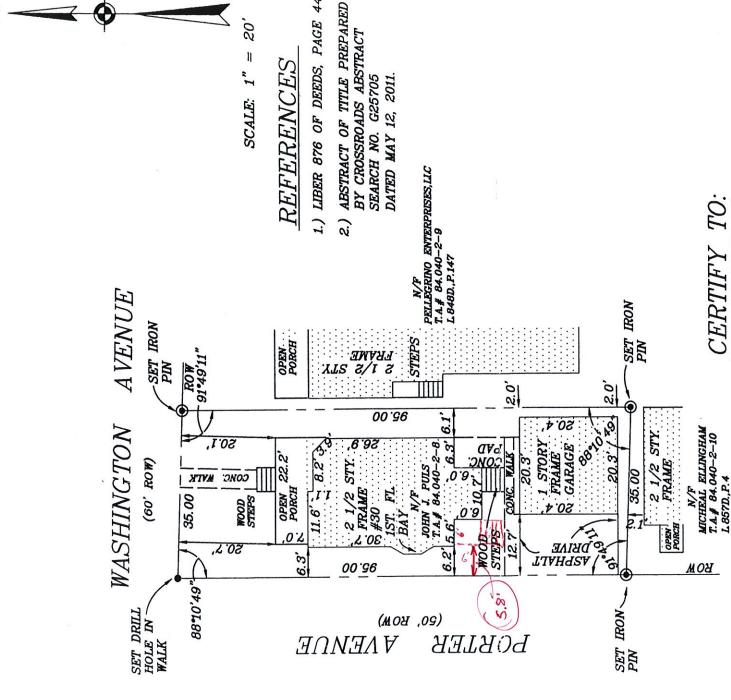

and rails on the southwest corner of this one family

dwelling. The proposed construction will be located within

the front yard clear space

- Review application
   Action by the board
- Setting of Next Meeting: October 22, 2015 VII.
- VIII. Adjournment