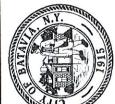

Doug Randall, Code Enforcement Officer

From:

8/28/15 Date: 509 Ellicott St. Re:

Tax Parcel No. 84.020-1-72

Zoning Use District: R-2

The applicant, Nicholas Salvador (owner), has filed an application to relocate the front entrance stairs from the east elevation of the front porch to the south (front) elevation of the porch in a location that is within the front yard clear space.

Pursuant to BMC Sec. 190-49 of the zoning ordinance, the ZBA shall review and Zoning Board of Appealsact on required variances.

|        |                                   | Difference 7.2'        |
|--------|-----------------------------------|------------------------|
|        | BMC Sec. 190-29 A. and Schedule I | Proposed 12.8'         |
|        | BMC Sec. 190-                     | Required 20,           |
|        | Area                              | ear space              |
|        | Required variances- Area          | Front yard clear space |
|        | n                                 |                        |
| mha, m | Req                               | 1                      |