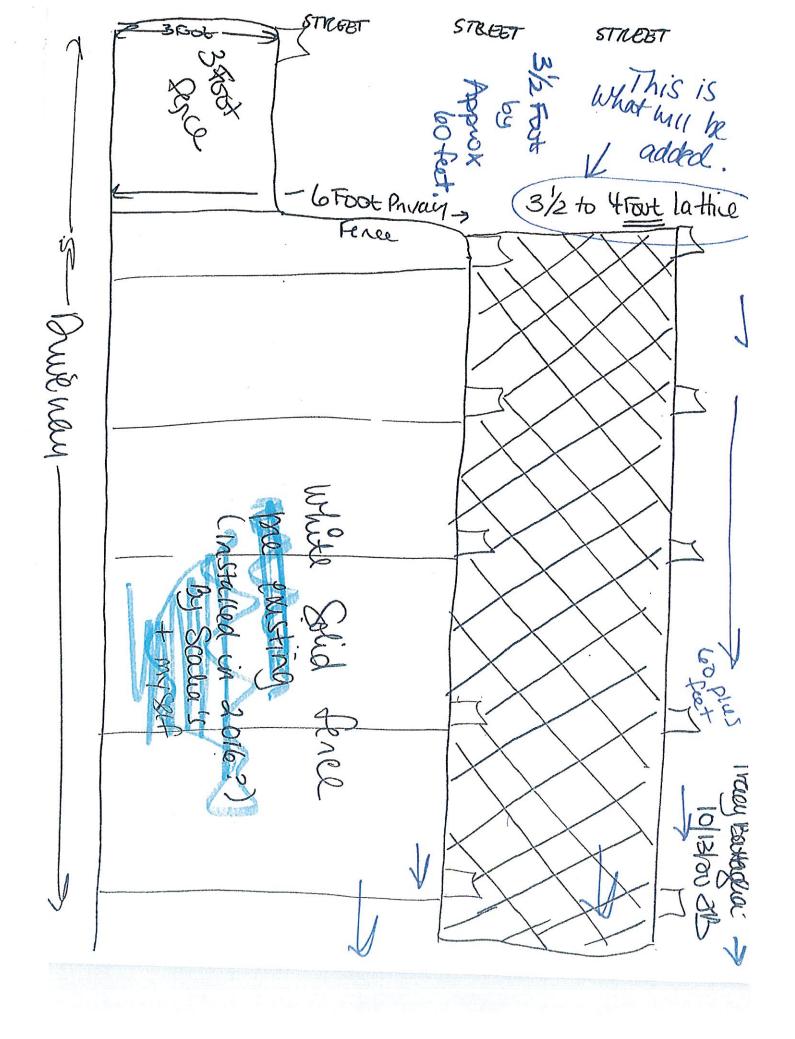

|       |                        | <ol> <li>Review application</li> <li>Public hearing and discussion</li> <li>Action by the board</li> </ol>                                                                      |
|-------|------------------------|---------------------------------------------------------------------------------------------------------------------------------------------------------------------------------|
|       | D. Request #4          | 11 Evergreen Dr.<br>David O'Geen, owner                                                                                                                                         |
|       | Area Variance:         | Construct a one-story wood frame addition on the northeast<br>corner of this single-family dwelling. The addition will be<br>located within the required front yard clear space |
|       |                        | 1. Review application                                                                                                                                                           |
|       |                        | 2. Public hearing and discussion                                                                                                                                                |
|       |                        | 3. Action by the board                                                                                                                                                          |
|       | E. Request #5          | 16 Ellicott Ave.                                                                                                                                                                |
|       |                        | Tracy Battaglia, owner                                                                                                                                                          |
|       | Area Variance:         | Place a 4' tall lattice panel on top of an existing 6' tall fence.<br>This construction would result in a 10' tall fence located<br>along portions of the north lot line        |
|       |                        | 1. Review application                                                                                                                                                           |
|       |                        | 2. Public hearing and discussion                                                                                                                                                |
|       |                        | 3. Action by the board                                                                                                                                                          |
|       | F. Request #6          | 6 Osterhout Ave.                                                                                                                                                                |
|       |                        | Colin Cooper, owner                                                                                                                                                             |
|       |                        | 1. Review application                                                                                                                                                           |
|       |                        | 2. Public hearing and discussion                                                                                                                                                |
|       |                        | 3. Action by the board                                                                                                                                                          |
|       | Area Variance:         | Place a 4' tall fence within 15' of the front property                                                                                                                          |
| VII.  | Approval of 2021 Mee   | eting Dates                                                                                                                                                                     |
| VIII. | Setting of Next Meetin | ng: December 17, 2020                                                                                                                                                           |

|                  | GENESEE COUNTY PLANNING BOARD REFERRALS<br>NOTICE OF FINAL ACTION                  |           |  |
|------------------|------------------------------------------------------------------------------------|-----------|--|
|                  | GCDP Referral ID C-15-BAT-11-20                                                    |           |  |
| H. YOI           | Review Date 11/12/2020                                                             |           |  |
| Municipality     | BATAVIA, C.                                                                        |           |  |
| Board Name       | ZONING BOARD OF APPEALS                                                            | <u></u> , |  |
| Applicant's Name | Tracy A. Battaglia                                                                 |           |  |
| Referral Type    |                                                                                    | <u></u> , |  |
| Variance(s)      | Area Variance(s)                                                                   | <u> </u>  |  |
| Description:     | Area Variance to extend a 6 ft. high privacy fence to 10 ft. with a 4 ft. lattice. |           |  |
| Location         | 16 Ellicott Ave., Batavia                                                          |           |  |
| Zoning District  | Residential (R-1) District                                                         |           |  |
| PLANNING BOARD   | DECISION                                                                           |           |  |

#### APPROVAL

**EXPLANATION:** 

The proposed fence extension should pose no significant county-wide or inter-community impact.

November 12, 2020

Director

Date

If the County Planning Board disapproved the proposal, or recommends modifications, the referring agency shall NOT act contrary to the recommendations except by a vote of a majority plus one of all the members and after the adoption of a resolution setting forth the reasons for such contrary action. Within 30 days after the final action the referring agency shall file a report of final action with the County Planning Board. An action taken form is provided for this purpose and may be obtained from the Genesee County Planning Department.