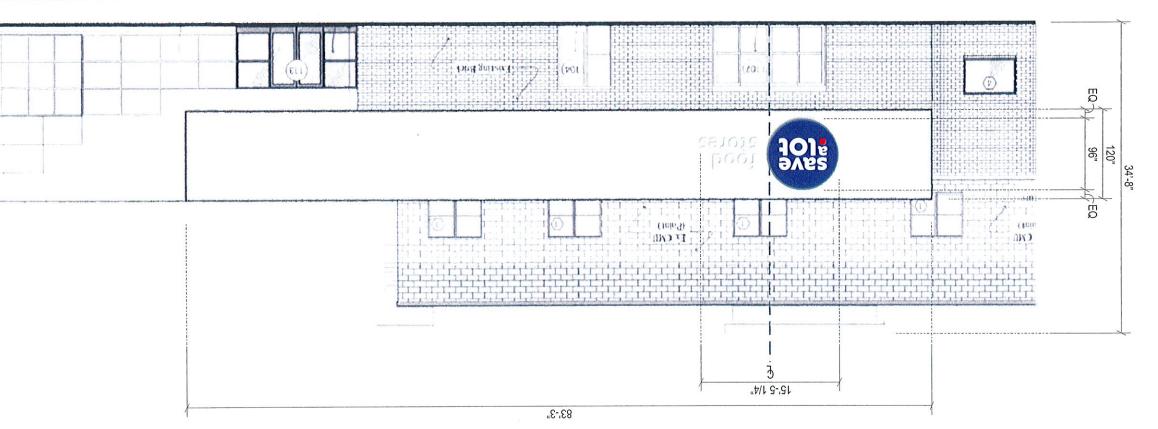

| A. Request #1   |    | 16 Meadowcrest Dr.<br>Patsy Rapone, owner                                                                                                                                                              |  |
|-----------------|----|--------------------------------------------------------------------------------------------------------------------------------------------------------------------------------------------------------|--|
| Area Variances: |    | Construct a 13' x 20' open-sided carport on the north side<br>of the attached garage. A portion of the projection will be<br>located within the 8' side yard clear space                               |  |
|                 | 2. | Review application<br>Public hearing and discussion<br>Action by the board                                                                                                                             |  |
| B. Request #2   |    | 12 Cone St.<br>Mark Woodruff, owner                                                                                                                                                                    |  |
| Area Variance:  |    | Place a 10' x 16' one story wood frame shed in the southwest corner of this corner lot property                                                                                                        |  |
|                 | 2. | Review application<br>Public hearing and discussion<br>Action by the board                                                                                                                             |  |
| C. Request #3   |    | 45-47 Ellicott St.<br>Mike Hodgins, sign contractor                                                                                                                                                    |  |
| Area Variance:  |    | Replace four existing internally illuminated sign face<br>panels identifying the existing business. The signs are<br>located within the Central Commercial District / Business<br>Improvement District |  |