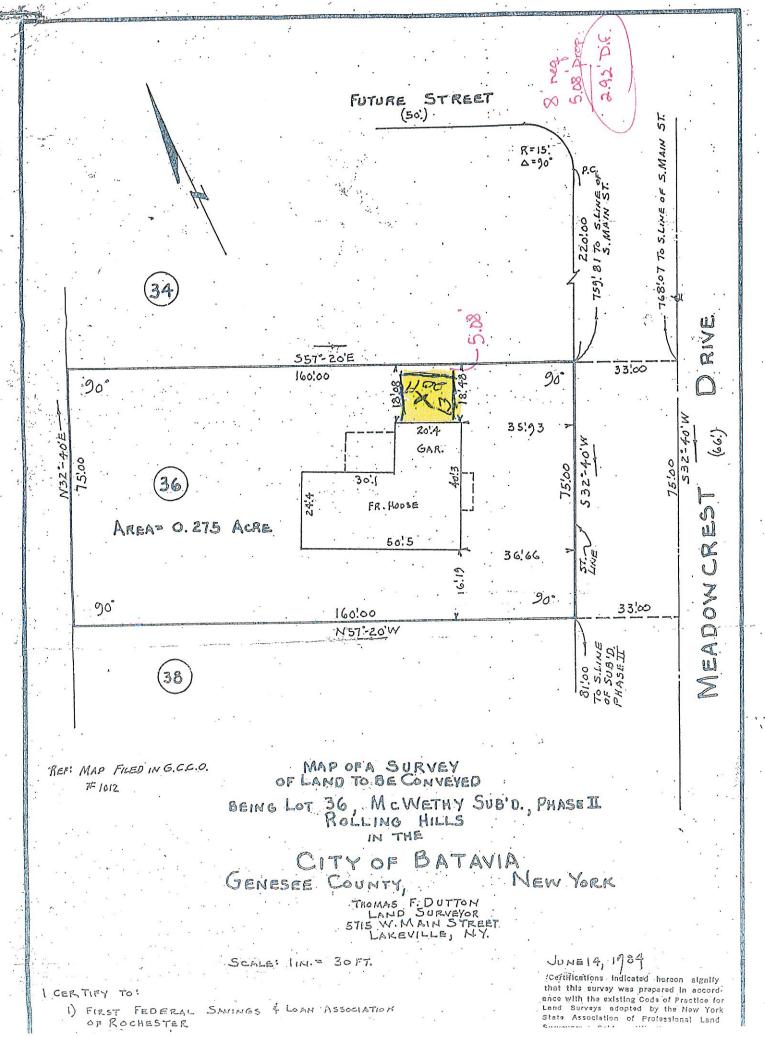

From: Doug Randall, Code Enforcement Officer

Date: 10/13/20

Re: 16 Meadowcrest Dr. Tax Parcel No. 84.009-1-80

Zoning Use District: R-2

The applicant, Patsy Rapone Jr (owner), has filed an application to construct a 13' x 20' open sided car port on the north side of the attached garage. A portion of the projection will be located within the 8' side yard clear space.

Zoning Board of Appeals-Pursuant to BMC Sec. 190-49 of the zoning ordinance, the ZBA shall review and act on required variances.

| Required variances- Area |                       | BMC Sec. 190-29 A. and Schedule I |          |            |
|--------------------------|-----------------------|-----------------------------------|----------|------------|
|                          |                       | Required                          | Proposed | Difference |
| 1)                       | Side yard clear space | 8'                                | 5.08'    | 2.92'      |