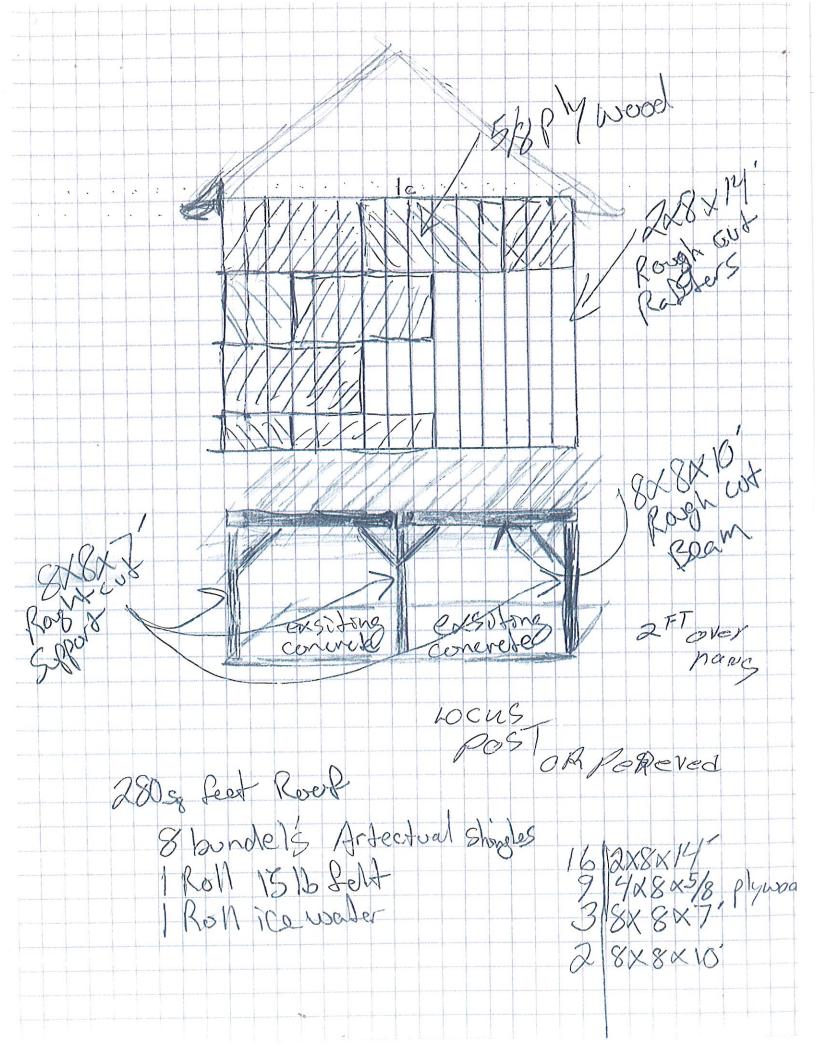

From: Doug Randall, Code Enforcement Officer

Date: 10/13/20

Re: 16 Meadowcrest Dr. Tax Parcel No. 84.009-1-80

Zoning Use District: R-2

The applicant, Patsy Rapone Jr (owner), has filed an application to construct a 13' x 20' open sided car port on the north side of the attached garage. A portion of the projection will be located within the 8' side yard clear space.

Zoning Board of Appeals-Pursuant to BMC Sec. 190-49 of the zoning ordinance, the ZBA shall review and act on required variances.

| Required variances- Area |                       | BMC Sec. 190-29 A. and Schedule I |          |            |
|--------------------------|-----------------------|-----------------------------------|----------|------------|
|                          |                       | Required                          | Proposed | Difference |
| 1)                       | Side yard clear space | 8'                                | 5.08'    | 2.92'      |