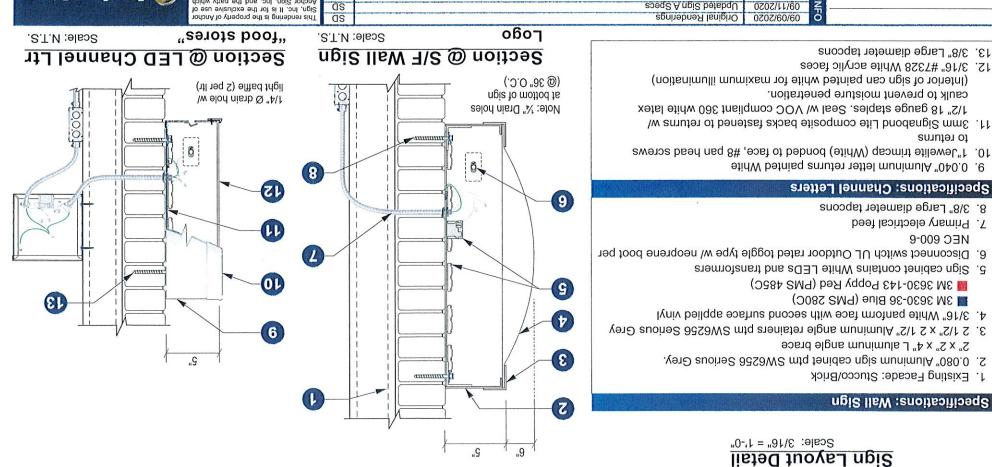

| A. Request #1   |    | 16 Meadowcrest Dr.<br>Patsy Rapone, owner                                                                                                                                                              |  |
|-----------------|----|--------------------------------------------------------------------------------------------------------------------------------------------------------------------------------------------------------|--|
| Area Variances: |    | Construct a 13' x 20' open-sided carport on the north side<br>of the attached garage. A portion of the projection will be<br>located within the 8' side yard clear space                               |  |
|                 | 2. | Review application<br>Public hearing and discussion<br>Action by the board                                                                                                                             |  |
| B. Request #2   |    | 12 Cone St.<br>Mark Woodruff, owner                                                                                                                                                                    |  |
| Area Variance:  |    | Place a 10' x 16' one story wood frame shed in the southwest corner of this corner lot property                                                                                                        |  |
|                 | 2. | Review application<br>Public hearing and discussion<br>Action by the board                                                                                                                             |  |
| C. Request #3   |    | 45-47 Ellicott St.<br>Mike Hodgins, sign contractor                                                                                                                                                    |  |
| Area Variance:  |    | Replace four existing internally illuminated sign face<br>panels identifying the existing business. The signs are<br>located within the Central Commercial District / Business<br>Improvement District |  |