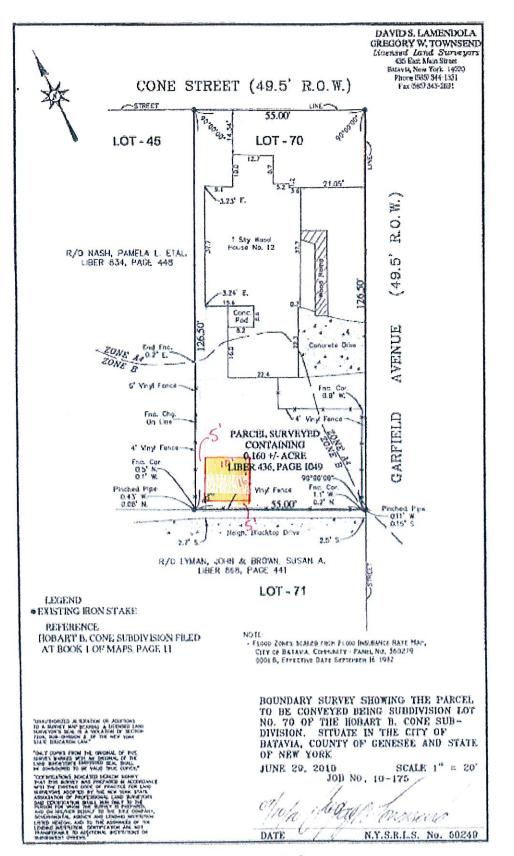

#### **RESULT:** Area Variance approved.

C. <u>Area Variance: place a 49" tall fence that is within 15' of the front</u> property line

| Address:   | 131-133 South Main Street                                                                                  |
|------------|------------------------------------------------------------------------------------------------------------|
| Applicant: | David Carney, owner                                                                                        |
| Actions:   | <ol> <li>Review application</li> <li>Public hearing and discussion</li> <li>Action by the board</li> </ol> |

Mr. Carney said that the fence has been in place for 30 years and he would like to keep it in the same place it is located now.

Mr. Randall directed the board to examine the survey of the property, and explained that approximately 5' of the fence is located on the City right-of-way. The variance is intended to address only the height of the fence, not the placement. Mr. Carney has been instructed to remove the fence from City property.