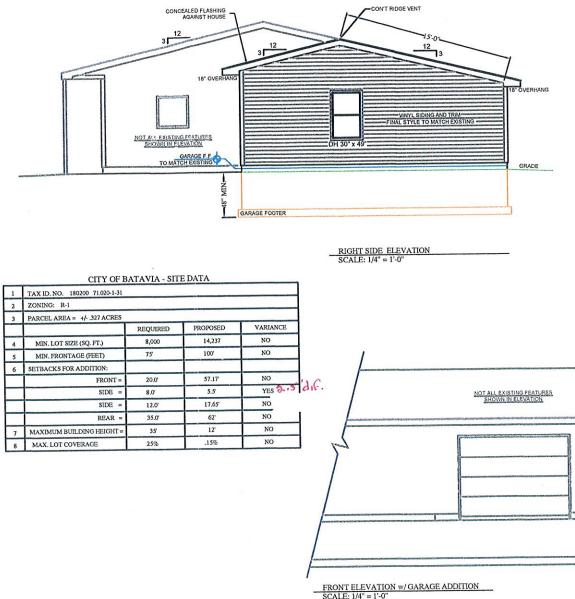

|       |                        | <ol> <li>Review application</li> <li>Public hearing and discussion</li> <li>Action by the board</li> </ol>                                                                      |
|-------|------------------------|---------------------------------------------------------------------------------------------------------------------------------------------------------------------------------|
|       | D. Request #4          | 11 Evergreen Dr.<br>David O'Geen, owner                                                                                                                                         |
|       | Area Variance:         | Construct a one-story wood frame addition on the northeast<br>corner of this single-family dwelling. The addition will be<br>located within the required front yard clear space |
|       |                        | 1. Review application                                                                                                                                                           |
|       |                        | 2. Public hearing and discussion                                                                                                                                                |
|       |                        | 3. Action by the board                                                                                                                                                          |
|       | E. Request #5          | 16 Ellicott Ave.                                                                                                                                                                |
|       |                        | Tracy Battaglia, owner                                                                                                                                                          |
|       | Area Variance:         | Place a 4' tall lattice panel on top of an existing 6' tall fence.<br>This construction would result in a 10' tall fence located<br>along portions of the north lot line        |
|       |                        | 1. Review application                                                                                                                                                           |
|       |                        | 2. Public hearing and discussion                                                                                                                                                |
|       |                        | 3. Action by the board                                                                                                                                                          |
|       | F. Request #6          | 6 Osterhout Ave.                                                                                                                                                                |
|       |                        | Colin Cooper, owner                                                                                                                                                             |
|       |                        | 1. Review application                                                                                                                                                           |
|       |                        | 2. Public hearing and discussion                                                                                                                                                |
|       |                        | 3. Action by the board                                                                                                                                                          |
|       | Area Variance:         | Place a 4' tall fence within 15' of the front property                                                                                                                          |
| VII.  | Approval of 2021 Mee   | eting Dates                                                                                                                                                                     |
| VIII. | Setting of Next Meetin | ng: December 17, 2020                                                                                                                                                           |