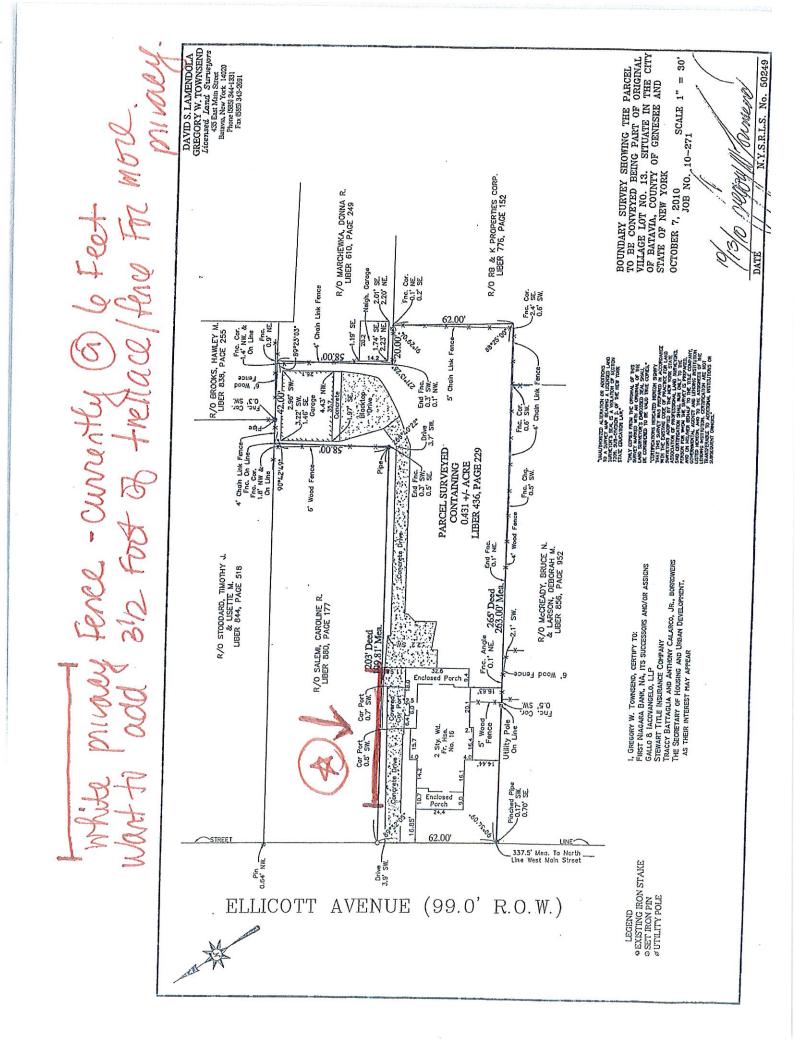

|       |                        | <ol> <li>Review application</li> <li>Public hearing and discussion</li> <li>Action by the board</li> </ol>                                                                      |
|-------|------------------------|---------------------------------------------------------------------------------------------------------------------------------------------------------------------------------|
|       | D. Request #4          | 11 Evergreen Dr.<br>David O'Geen, owner                                                                                                                                         |
|       | Area Variance:         | Construct a one-story wood frame addition on the northeast<br>corner of this single-family dwelling. The addition will be<br>located within the required front yard clear space |
|       |                        | 1. Review application                                                                                                                                                           |
|       |                        | 2. Public hearing and discussion                                                                                                                                                |
|       |                        | 3. Action by the board                                                                                                                                                          |
|       | E. Request #5          | 16 Ellicott Ave.                                                                                                                                                                |
|       |                        | Tracy Battaglia, owner                                                                                                                                                          |
|       | Area Variance:         | Place a 4' tall lattice panel on top of an existing 6' tall fence.<br>This construction would result in a 10' tall fence located<br>along portions of the north lot line        |
|       |                        | 1. Review application                                                                                                                                                           |
|       |                        | 2. Public hearing and discussion                                                                                                                                                |
|       |                        | 3. Action by the board                                                                                                                                                          |
|       | F. Request #6          | 6 Osterhout Ave.                                                                                                                                                                |
|       |                        | Colin Cooper, owner                                                                                                                                                             |
|       |                        | 1. Review application                                                                                                                                                           |
|       |                        | 2. Public hearing and discussion                                                                                                                                                |
|       |                        | 3. Action by the board                                                                                                                                                          |
|       | Area Variance:         | Place a 4' tall fence within 15' of the front property                                                                                                                          |
| VII.  | Approval of 2021 Mee   | eting Dates                                                                                                                                                                     |
| VIII. | Setting of Next Meetin | ng: December 17, 2020                                                                                                                                                           |

|                  | GENESEE COUNTY PLANNING BOARD REFERRALS<br>NOTICE OF FINAL ACTION                  |           |  |
|------------------|------------------------------------------------------------------------------------|-----------|--|
|                  | GCDP Referral ID C-15-BAT-11-20                                                    |           |  |
| H. YOI           | Review Date 11/12/2020                                                             |           |  |
| Municipality     | BATAVIA, C.                                                                        |           |  |
| Board Name       | ZONING BOARD OF APPEALS                                                            | <u></u> , |  |
| Applicant's Name | Tracy A. Battaglia                                                                 |           |  |
| Referral Type    |                                                                                    | <u></u> , |  |
| Variance(s)      | Area Variance(s)                                                                   | <u> </u>  |  |
| Description:     | Area Variance to extend a 6 ft. high privacy fence to 10 ft. with a 4 ft. lattice. |           |  |
| Location         | 16 Ellicott Ave., Batavia                                                          |           |  |
| Zoning District  | Residential (R-1) District                                                         |           |  |
| PLANNING BOARD   | DECISION                                                                           |           |  |