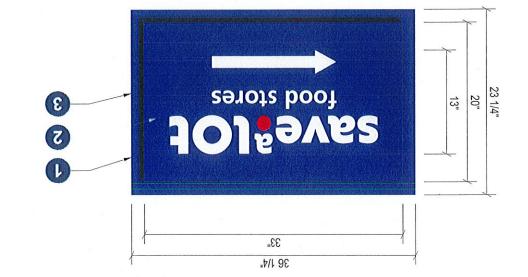

| A. Request #1   |    | 16 Meadowcrest Dr.<br>Patsy Rapone, owner                                                                                                                                                              |  |
|-----------------|----|--------------------------------------------------------------------------------------------------------------------------------------------------------------------------------------------------------|--|
| Area Variances: |    | Construct a 13' x 20' open-sided carport on the north side<br>of the attached garage. A portion of the projection will be<br>located within the 8' side yard clear space                               |  |
|                 | 2. | Review application<br>Public hearing and discussion<br>Action by the board                                                                                                                             |  |
| B. Request #2   |    | 12 Cone St.<br>Mark Woodruff, owner                                                                                                                                                                    |  |
| Area Variance:  |    | Place a 10' x 16' one story wood frame shed in the southwest corner of this corner lot property                                                                                                        |  |
|                 | 2. | Review application<br>Public hearing and discussion<br>Action by the board                                                                                                                             |  |
| C. Request #3   |    | 45-47 Ellicott St.<br>Mike Hodgins, sign contractor                                                                                                                                                    |  |
| Area Variance:  |    | Replace four existing internally illuminated sign face<br>panels identifying the existing business. The signs are<br>located within the Central Commercial District / Business<br>Improvement District |  |

|       |                        | <ol> <li>Review application</li> <li>Public hearing and discussion</li> <li>Action by the board</li> </ol>                                                                      |
|-------|------------------------|---------------------------------------------------------------------------------------------------------------------------------------------------------------------------------|
|       | D. Request #4          | 11 Evergreen Dr.<br>David O'Geen, owner                                                                                                                                         |
|       | Area Variance:         | Construct a one-story wood frame addition on the northeast<br>corner of this single-family dwelling. The addition will be<br>located within the required front yard clear space |
|       |                        | 1. Review application                                                                                                                                                           |
|       |                        | 2. Public hearing and discussion                                                                                                                                                |
|       |                        | 3. Action by the board                                                                                                                                                          |
|       | E. Request #5          | 16 Ellicott Ave.                                                                                                                                                                |
|       |                        | Tracy Battaglia, owner                                                                                                                                                          |
|       | Area Variance:         | Place a 4' tall lattice panel on top of an existing 6' tall fence.<br>This construction would result in a 10' tall fence located<br>along portions of the north lot line        |
|       |                        | 1. Review application                                                                                                                                                           |
|       |                        | 2. Public hearing and discussion                                                                                                                                                |
|       |                        | 3. Action by the board                                                                                                                                                          |
|       | F. Request #6          | 6 Osterhout Ave.                                                                                                                                                                |
|       |                        | Colin Cooper, owner                                                                                                                                                             |
|       |                        | 1. Review application                                                                                                                                                           |
|       |                        | 2. Public hearing and discussion                                                                                                                                                |
|       |                        | 3. Action by the board                                                                                                                                                          |
|       | Area Variance:         | Place a 4' tall fence within 15' of the front property                                                                                                                          |
| VII.  | Approval of 2021 Mee   | eting Dates                                                                                                                                                                     |
| VIII. | Setting of Next Meetin | ng: December 17, 2020                                                                                                                                                           |