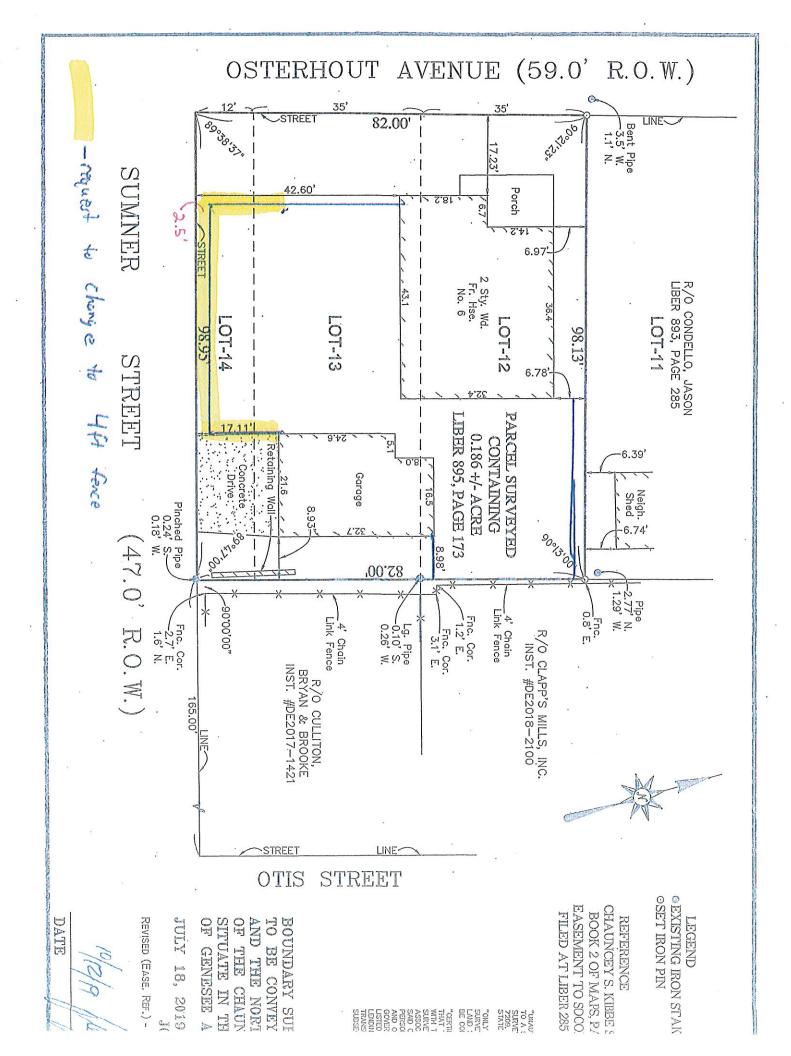

|       |                        | <ol> <li>Review application</li> <li>Public hearing and discussion</li> <li>Action by the board</li> </ol>                                                                      |
|-------|------------------------|---------------------------------------------------------------------------------------------------------------------------------------------------------------------------------|
|       | D. Request #4          | 11 Evergreen Dr.<br>David O'Geen, owner                                                                                                                                         |
|       | Area Variance:         | Construct a one-story wood frame addition on the northeast<br>corner of this single-family dwelling. The addition will be<br>located within the required front yard clear space |
|       |                        | 1. Review application                                                                                                                                                           |
|       |                        | 2. Public hearing and discussion                                                                                                                                                |
|       |                        | 3. Action by the board                                                                                                                                                          |
|       | E. Request #5          | 16 Ellicott Ave.                                                                                                                                                                |
|       |                        | Tracy Battaglia, owner                                                                                                                                                          |
|       | Area Variance:         | Place a 4' tall lattice panel on top of an existing 6' tall fence.<br>This construction would result in a 10' tall fence located<br>along portions of the north lot line        |
|       |                        | 1. Review application                                                                                                                                                           |
|       |                        | 2. Public hearing and discussion                                                                                                                                                |
|       |                        | 3. Action by the board                                                                                                                                                          |
|       | F. Request #6          | 6 Osterhout Ave.                                                                                                                                                                |
|       |                        | Colin Cooper, owner                                                                                                                                                             |
|       |                        | 1. Review application                                                                                                                                                           |
|       |                        | 2. Public hearing and discussion                                                                                                                                                |
|       |                        | 3. Action by the board                                                                                                                                                          |
|       | Area Variance:         | Place a 4' tall fence within 15' of the front property                                                                                                                          |
| VII.  | Approval of 2021 Mee   | eting Dates                                                                                                                                                                     |
| VIII. | Setting of Next Meetin | ng: December 17, 2020                                                                                                                                                           |