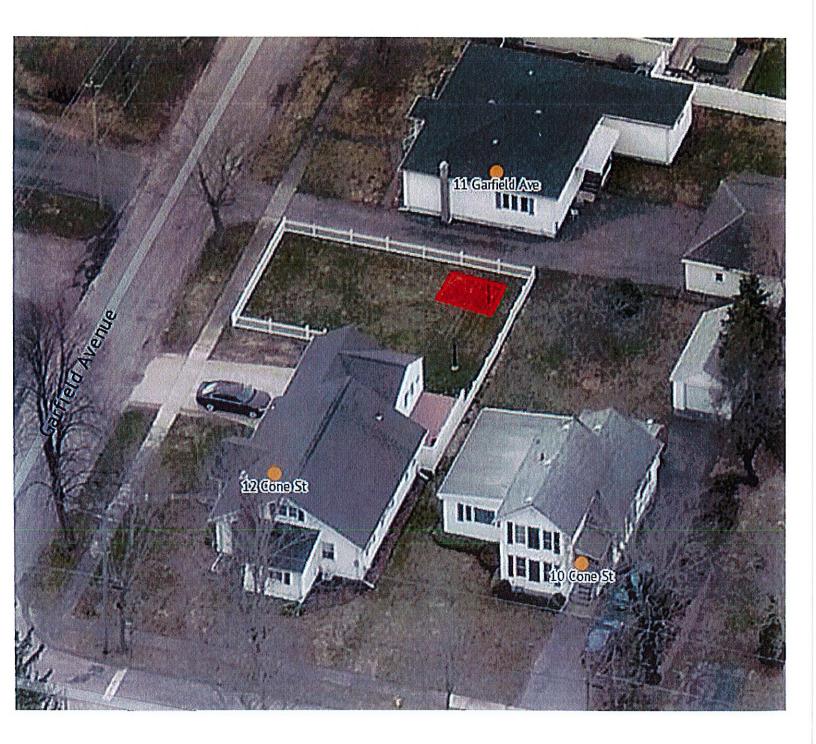

| A. Request #1   |    | 16 Meadowcrest Dr.<br>Patsy Rapone, owner                                                                                                                                                              |  |
|-----------------|----|--------------------------------------------------------------------------------------------------------------------------------------------------------------------------------------------------------|--|
| Area Variances: |    | Construct a 13' x 20' open-sided carport on the north side<br>of the attached garage. A portion of the projection will be<br>located within the 8' side yard clear space                               |  |
|                 | 2. | Review application<br>Public hearing and discussion<br>Action by the board                                                                                                                             |  |
| B. Request #2   |    | 12 Cone St.<br>Mark Woodruff, owner                                                                                                                                                                    |  |
| Area Variance:  |    | Place a 10' x 16' one story wood frame shed in the southwest corner of this corner lot property                                                                                                        |  |
|                 | 2. | Review application<br>Public hearing and discussion<br>Action by the board                                                                                                                             |  |
| C. Request #3   |    | 45-47 Ellicott St.<br>Mike Hodgins, sign contractor                                                                                                                                                    |  |
| Area Variance:  |    | Replace four existing internally illuminated sign face<br>panels identifying the existing business. The signs are<br>located within the Central Commercial District / Business<br>Improvement District |  |