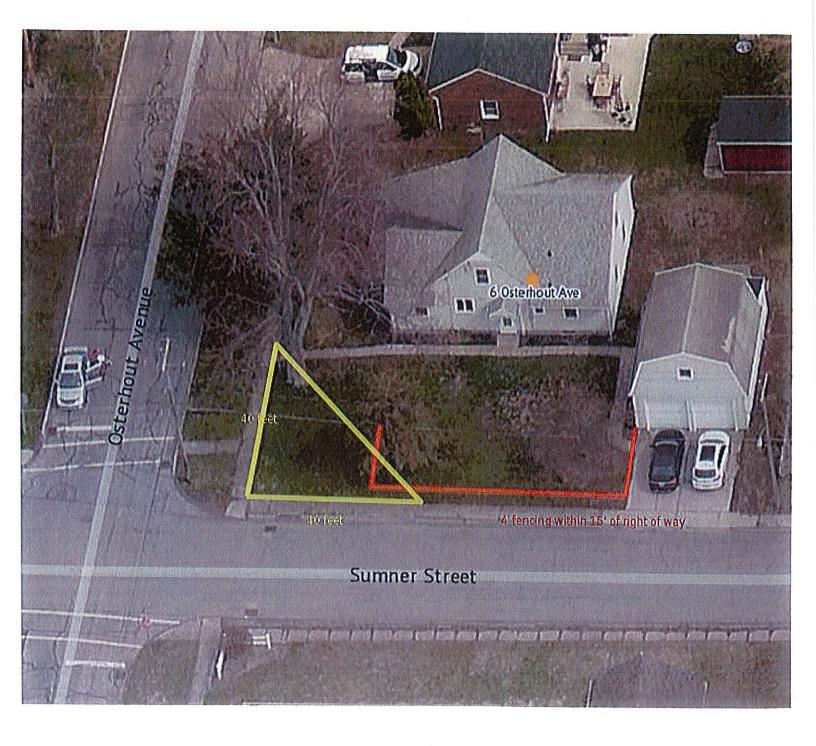

|       |                        | <ol> <li>Review application</li> <li>Public hearing and discussion</li> <li>Action by the board</li> </ol>                                                                      |
|-------|------------------------|---------------------------------------------------------------------------------------------------------------------------------------------------------------------------------|
|       | D. Request #4          | 11 Evergreen Dr.<br>David O'Geen, owner                                                                                                                                         |
|       | Area Variance:         | Construct a one-story wood frame addition on the northeast<br>corner of this single-family dwelling. The addition will be<br>located within the required front yard clear space |
|       |                        | 1. Review application                                                                                                                                                           |
|       |                        | 2. Public hearing and discussion                                                                                                                                                |
|       |                        | 3. Action by the board                                                                                                                                                          |
|       | E. Request #5          | 16 Ellicott Ave.                                                                                                                                                                |
|       |                        | Tracy Battaglia, owner                                                                                                                                                          |
|       | Area Variance:         | Place a 4' tall lattice panel on top of an existing 6' tall fence.<br>This construction would result in a 10' tall fence located<br>along portions of the north lot line        |
|       |                        | 1. Review application                                                                                                                                                           |
|       |                        | 2. Public hearing and discussion                                                                                                                                                |
|       |                        | 3. Action by the board                                                                                                                                                          |
|       | F. Request #6          | 6 Osterhout Ave.                                                                                                                                                                |
|       |                        | Colin Cooper, owner                                                                                                                                                             |
|       |                        | 1. Review application                                                                                                                                                           |
|       |                        | 2. Public hearing and discussion                                                                                                                                                |
|       |                        | 3. Action by the board                                                                                                                                                          |
|       | Area Variance:         | Place a 4' tall fence within 15' of the front property                                                                                                                          |
| VII.  | Approval of 2021 Mee   | eting Dates                                                                                                                                                                     |
| VIII. | Setting of Next Meetin | ng: December 17, 2020                                                                                                                                                           |