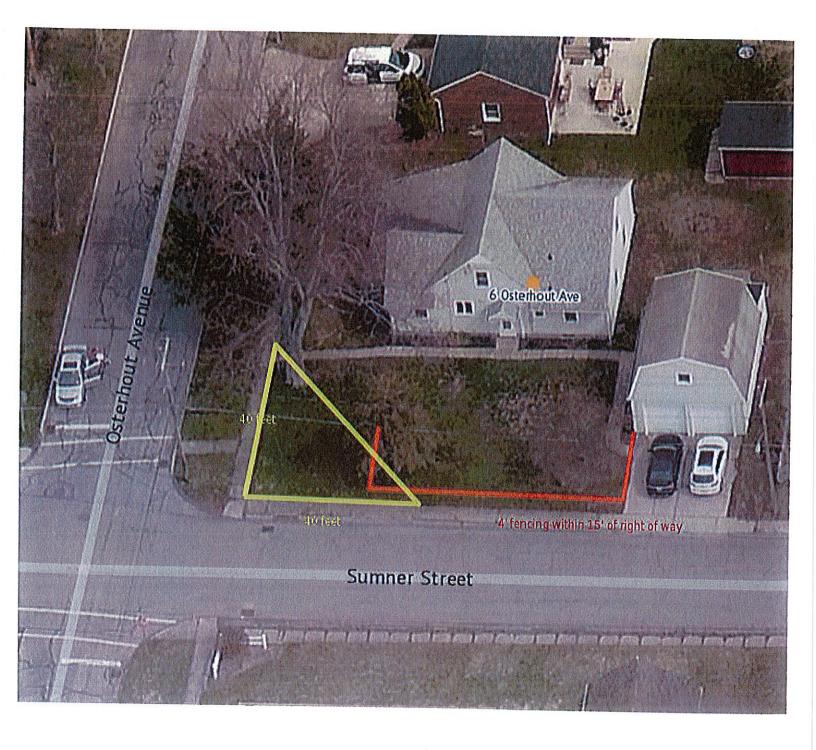

|       |                        | <ol> <li>Review application</li> <li>Public hearing and discussion</li> <li>Action by the board</li> </ol>                                                                      |
|-------|------------------------|---------------------------------------------------------------------------------------------------------------------------------------------------------------------------------|
|       | D. Request #4          | 11 Evergreen Dr.<br>David O'Geen, owner                                                                                                                                         |
|       | Area Variance:         | Construct a one-story wood frame addition on the northeast<br>corner of this single-family dwelling. The addition will be<br>located within the required front yard clear space |
|       |                        | 1. Review application                                                                                                                                                           |
|       |                        | 2. Public hearing and discussion                                                                                                                                                |
|       |                        | 3. Action by the board                                                                                                                                                          |
|       | E. Request #5          | 16 Ellicott Ave.                                                                                                                                                                |
|       |                        | Tracy Battaglia, owner                                                                                                                                                          |
|       | Area Variance:         | Place a 4' tall lattice panel on top of an existing 6' tall fence.<br>This construction would result in a 10' tall fence located<br>along portions of the north lot line        |
|       |                        | 1. Review application                                                                                                                                                           |
|       |                        | 2. Public hearing and discussion                                                                                                                                                |
|       |                        | 3. Action by the board                                                                                                                                                          |
|       | F. Request #6          | 6 Osterhout Ave.                                                                                                                                                                |
|       |                        | Colin Cooper, owner                                                                                                                                                             |
|       |                        | 1. Review application                                                                                                                                                           |
|       |                        | 2. Public hearing and discussion                                                                                                                                                |
|       |                        | 3. Action by the board                                                                                                                                                          |
|       | Area Variance:         | Place a 4' tall fence within 15' of the front property                                                                                                                          |
| VII.  | Approval of 2021 Mee   | eting Dates                                                                                                                                                                     |
| VIII. | Setting of Next Meetin | ng: December 17, 2020                                                                                                                                                           |