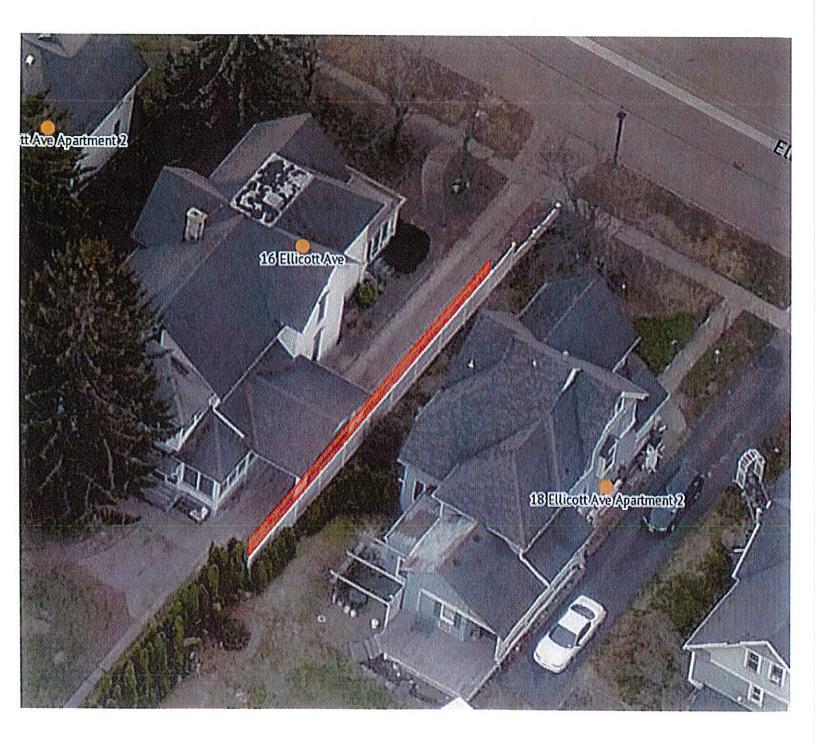

|       |                        | <ol> <li>Review application</li> <li>Public hearing and discussion</li> <li>Action by the board</li> </ol>                                                                      |
|-------|------------------------|---------------------------------------------------------------------------------------------------------------------------------------------------------------------------------|
|       | D. Request #4          | 11 Evergreen Dr.<br>David O'Geen, owner                                                                                                                                         |
|       | Area Variance:         | Construct a one-story wood frame addition on the northeast<br>corner of this single-family dwelling. The addition will be<br>located within the required front yard clear space |
|       |                        | 1. Review application                                                                                                                                                           |
|       |                        | 2. Public hearing and discussion                                                                                                                                                |
|       |                        | 3. Action by the board                                                                                                                                                          |
|       | E. Request #5          | 16 Ellicott Ave.                                                                                                                                                                |
|       |                        | Tracy Battaglia, owner                                                                                                                                                          |
|       | Area Variance:         | Place a 4' tall lattice panel on top of an existing 6' tall fence.<br>This construction would result in a 10' tall fence located<br>along portions of the north lot line        |
|       |                        | 1. Review application                                                                                                                                                           |
|       |                        | 2. Public hearing and discussion                                                                                                                                                |
|       |                        | 3. Action by the board                                                                                                                                                          |
|       | F. Request #6          | 6 Osterhout Ave.                                                                                                                                                                |
|       |                        | Colin Cooper, owner                                                                                                                                                             |
|       |                        | 1. Review application                                                                                                                                                           |
|       |                        | 2. Public hearing and discussion                                                                                                                                                |
|       |                        | 3. Action by the board                                                                                                                                                          |
|       | Area Variance:         | Place a 4' tall fence within 15' of the front property                                                                                                                          |
| VII.  | Approval of 2021 Mee   | eting Dates                                                                                                                                                                     |
| VIII. | Setting of Next Meetin | ng: December 17, 2020                                                                                                                                                           |

|                  | GENESEE COUNTY PLANNING BOARD REFERRALS<br>NOTICE OF FINAL ACTION                  |           |  |
|------------------|------------------------------------------------------------------------------------|-----------|--|
|                  | GCDP Referral ID C-15-BAT-11-20                                                    |           |  |
| H. YOI           | Review Date 11/12/2020                                                             |           |  |
| Municipality     | BATAVIA, C.                                                                        |           |  |
| Board Name       | ZONING BOARD OF APPEALS                                                            | <u></u> , |  |
| Applicant's Name | Tracy A. Battaglia                                                                 |           |  |
| Referral Type    |                                                                                    | <u></u> , |  |
| Variance(s)      | Area Variance(s)                                                                   | <u> </u>  |  |
| Description:     | Area Variance to extend a 6 ft. high privacy fence to 10 ft. with a 4 ft. lattice. |           |  |
| Location         | 16 Ellicott Ave., Batavia                                                          |           |  |
| Zoning District  | Residential (R-1) District                                                         |           |  |
| PLANNING BOARD   | DECISION                                                                           |           |  |