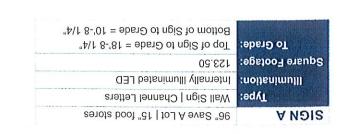

| A. Request #1   |    | 16 Meadowcrest Dr.<br>Patsy Rapone, owner                                                                                                                                                              |  |
|-----------------|----|--------------------------------------------------------------------------------------------------------------------------------------------------------------------------------------------------------|--|
| Area Variances: |    | Construct a 13' x 20' open-sided carport on the north side<br>of the attached garage. A portion of the projection will be<br>located within the 8' side yard clear space                               |  |
|                 | 2. | Review application<br>Public hearing and discussion<br>Action by the board                                                                                                                             |  |
| B. Request #2   |    | 12 Cone St.<br>Mark Woodruff, owner                                                                                                                                                                    |  |
| Area Variance:  |    | Place a 10' x 16' one story wood frame shed in the southwest corner of this corner lot property                                                                                                        |  |
|                 | 2. | Review application<br>Public hearing and discussion<br>Action by the board                                                                                                                             |  |
| C. Request #3   |    | 45-47 Ellicott St.<br>Mike Hodgins, sign contractor                                                                                                                                                    |  |
| Area Variance:  |    | Replace four existing internally illuminated sign face<br>panels identifying the existing business. The signs are<br>located within the Central Commercial District / Business<br>Improvement District |  |