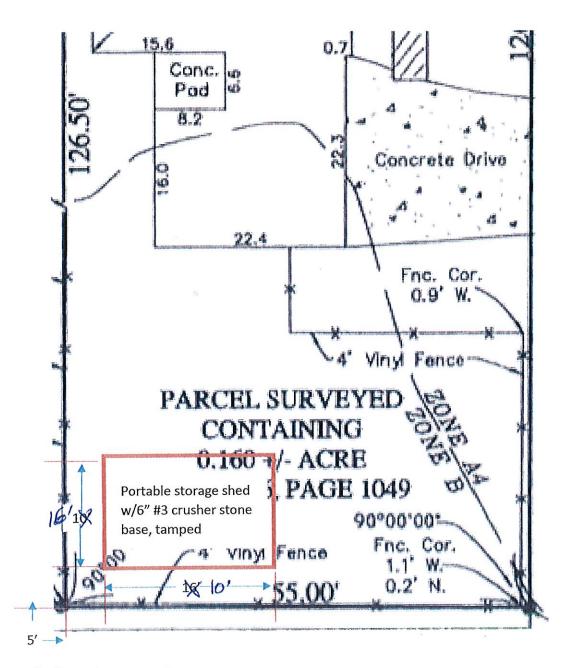

| A. Request #1   |    | 16 Meadowcrest Dr.<br>Patsy Rapone, owner                                                                                                                                                              |  |
|-----------------|----|--------------------------------------------------------------------------------------------------------------------------------------------------------------------------------------------------------|--|
| Area Variances: |    | Construct a 13' x 20' open-sided carport on the north side<br>of the attached garage. A portion of the projection will be<br>located within the 8' side yard clear space                               |  |
|                 | 2. | Review application<br>Public hearing and discussion<br>Action by the board                                                                                                                             |  |
| B. Request #2   |    | 12 Cone St.<br>Mark Woodruff, owner                                                                                                                                                                    |  |
| Area Variance:  |    | Place a 10' x 16' one story wood frame shed in the southwest corner of this corner lot property                                                                                                        |  |
|                 | 2. | Review application<br>Public hearing and discussion<br>Action by the board                                                                                                                             |  |
| C. Request #3   |    | 45-47 Ellicott St.<br>Mike Hodgins, sign contractor                                                                                                                                                    |  |
| Area Variance:  |    | Replace four existing internally illuminated sign face<br>panels identifying the existing business. The signs are<br>located within the Central Commercial District / Business<br>Improvement District |  |