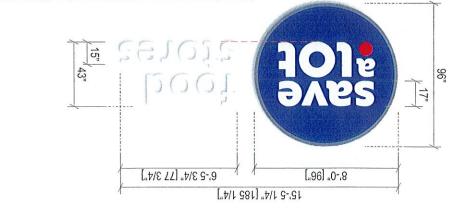

| A. Request #1   |    | 16 Meadowcrest Dr.<br>Patsy Rapone, owner                                                                                                                                                              |  |
|-----------------|----|--------------------------------------------------------------------------------------------------------------------------------------------------------------------------------------------------------|--|
| Area Variances: |    | Construct a 13' x 20' open-sided carport on the north side<br>of the attached garage. A portion of the projection will be<br>located within the 8' side yard clear space                               |  |
|                 | 2. | Review application<br>Public hearing and discussion<br>Action by the board                                                                                                                             |  |
| B. Request #2   |    | 12 Cone St.<br>Mark Woodruff, owner                                                                                                                                                                    |  |
| Area Variance:  |    | Place a 10' x 16' one story wood frame shed in the southwest corner of this corner lot property                                                                                                        |  |
|                 | 2. | Review application<br>Public hearing and discussion<br>Action by the board                                                                                                                             |  |
| C. Request #3   |    | 45-47 Ellicott St.<br>Mike Hodgins, sign contractor                                                                                                                                                    |  |
| Area Variance:  |    | Replace four existing internally illuminated sign face<br>panels identifying the existing business. The signs are<br>located within the Central Commercial District / Business<br>Improvement District |  |