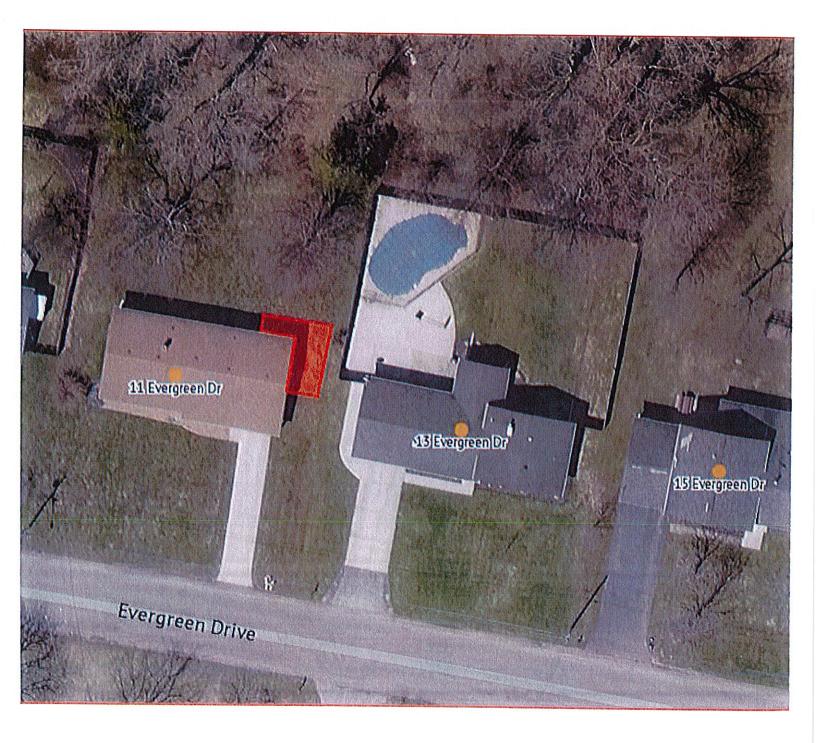

|       |                        | <ol> <li>Review application</li> <li>Public hearing and discussion</li> <li>Action by the board</li> </ol>                                                                      |
|-------|------------------------|---------------------------------------------------------------------------------------------------------------------------------------------------------------------------------|
|       | D. Request #4          | 11 Evergreen Dr.<br>David O'Geen, owner                                                                                                                                         |
|       | Area Variance:         | Construct a one-story wood frame addition on the northeast<br>corner of this single-family dwelling. The addition will be<br>located within the required front yard clear space |
|       |                        | 1. Review application                                                                                                                                                           |
|       |                        | 2. Public hearing and discussion                                                                                                                                                |
|       |                        | 3. Action by the board                                                                                                                                                          |
|       | E. Request #5          | 16 Ellicott Ave.                                                                                                                                                                |
|       |                        | Tracy Battaglia, owner                                                                                                                                                          |
|       | Area Variance:         | Place a 4' tall lattice panel on top of an existing 6' tall fence.<br>This construction would result in a 10' tall fence located<br>along portions of the north lot line        |
|       |                        | 1. Review application                                                                                                                                                           |
|       |                        | 2. Public hearing and discussion                                                                                                                                                |
|       |                        | 3. Action by the board                                                                                                                                                          |
|       | F. Request #6          | 6 Osterhout Ave.                                                                                                                                                                |
|       |                        | Colin Cooper, owner                                                                                                                                                             |
|       |                        | 1. Review application                                                                                                                                                           |
|       |                        | 2. Public hearing and discussion                                                                                                                                                |
|       |                        | 3. Action by the board                                                                                                                                                          |
|       | Area Variance:         | Place a 4' tall fence within 15' of the front property                                                                                                                          |
| VII.  | Approval of 2021 Mee   | eting Dates                                                                                                                                                                     |
| VIII. | Setting of Next Meetin | ng: December 17, 2020                                                                                                                                                           |