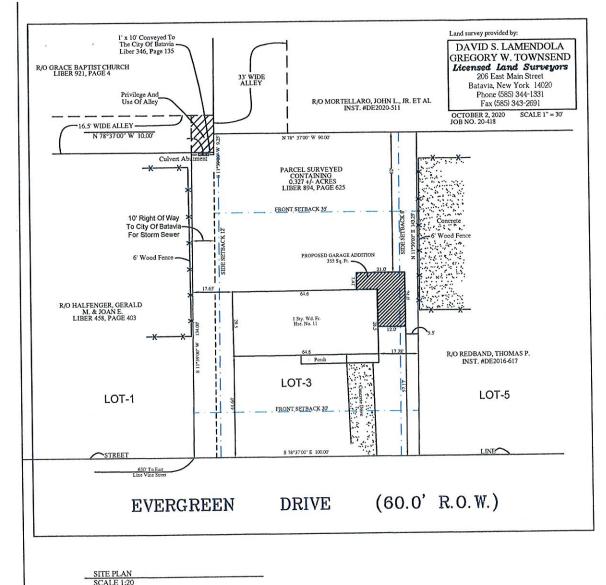

|       |                        | <ol> <li>Review application</li> <li>Public hearing and discussion</li> <li>Action by the board</li> </ol>                                                                      |
|-------|------------------------|---------------------------------------------------------------------------------------------------------------------------------------------------------------------------------|
|       | D. Request #4          | 11 Evergreen Dr.<br>David O'Geen, owner                                                                                                                                         |
|       | Area Variance:         | Construct a one-story wood frame addition on the northeast<br>corner of this single-family dwelling. The addition will be<br>located within the required front yard clear space |
|       |                        | 1. Review application                                                                                                                                                           |
|       |                        | 2. Public hearing and discussion                                                                                                                                                |
|       |                        | 3. Action by the board                                                                                                                                                          |
|       | E. Request #5          | 16 Ellicott Ave.                                                                                                                                                                |
|       |                        | Tracy Battaglia, owner                                                                                                                                                          |
|       | Area Variance:         | Place a 4' tall lattice panel on top of an existing 6' tall fence.<br>This construction would result in a 10' tall fence located<br>along portions of the north lot line        |
|       |                        | 1. Review application                                                                                                                                                           |
|       |                        | 2. Public hearing and discussion                                                                                                                                                |
|       |                        | 3. Action by the board                                                                                                                                                          |
|       | F. Request #6          | 6 Osterhout Ave.                                                                                                                                                                |
|       |                        | Colin Cooper, owner                                                                                                                                                             |
|       |                        | 1. Review application                                                                                                                                                           |
|       |                        | 2. Public hearing and discussion                                                                                                                                                |
|       |                        | 3. Action by the board                                                                                                                                                          |
|       | Area Variance:         | Place a 4' tall fence within 15' of the front property                                                                                                                          |
| VII.  | Approval of 2021 Mee   | eting Dates                                                                                                                                                                     |
| VIII. | Setting of Next Meetin | ng: December 17, 2020                                                                                                                                                           |