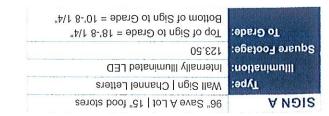

| A. Request #1   |    | 16 Meadowcrest Dr.<br>Patsy Rapone, owner                                                                                                                                                              |  |
|-----------------|----|--------------------------------------------------------------------------------------------------------------------------------------------------------------------------------------------------------|--|
| Area Variances: |    | Construct a 13' x 20' open-sided carport on the north side<br>of the attached garage. A portion of the projection will be<br>located within the 8' side yard clear space                               |  |
|                 | 2. | Review application<br>Public hearing and discussion<br>Action by the board                                                                                                                             |  |
| B. Request #2   |    | 12 Cone St.<br>Mark Woodruff, owner                                                                                                                                                                    |  |
| Area Variance:  |    | Place a 10' x 16' one story wood frame shed in the southwest corner of this corner lot property                                                                                                        |  |
|                 | 2. | Review application<br>Public hearing and discussion<br>Action by the board                                                                                                                             |  |
| C. Request #3   |    | 45-47 Ellicott St.<br>Mike Hodgins, sign contractor                                                                                                                                                    |  |
| Area Variance:  |    | Replace four existing internally illuminated sign face<br>panels identifying the existing business. The signs are<br>located within the Central Commercial District / Business<br>Improvement District |  |