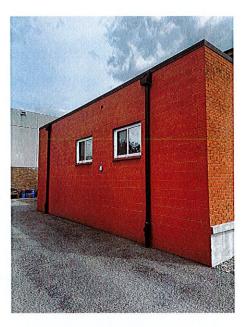

GO ART! Seymour Place 201 East Main Street Batavia, NY 14020

Images of the back of the building where the mural will be painted.

Example of a face and flower that will be painted.