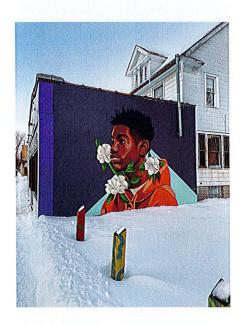

GO ART! Seymour Place 201 East Main Street Batavia, NY 14020

Images of the back of the building where the mural will be painted.

Example of a face and flower that will be painted.

#### **FACES**

Native American, White, Middle Eastern, (East) Indian, Asian, Pacific Islander, Latino(a), Light Skinned Black, Dark Skinned Black, Alaskan Native, Albino, Hasidic Jew

#### **FLOWERS**

Cattleya Orchid, Castilleja, Alpine Forget-Me-Not, Tulip, Lotus, Poppy, Sunflower, Rose, Thistle, Bird of Paradise, Sparaxis Elegans, Cherry Blossom, Hibiscus