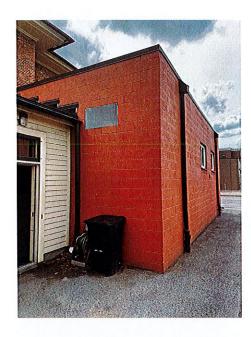

GO ART! Seymour Place 201 East Main Street Batavia, NY 14020

Images of the back of the building where the mural will be painted.

Example of a face and flower that will be painted.