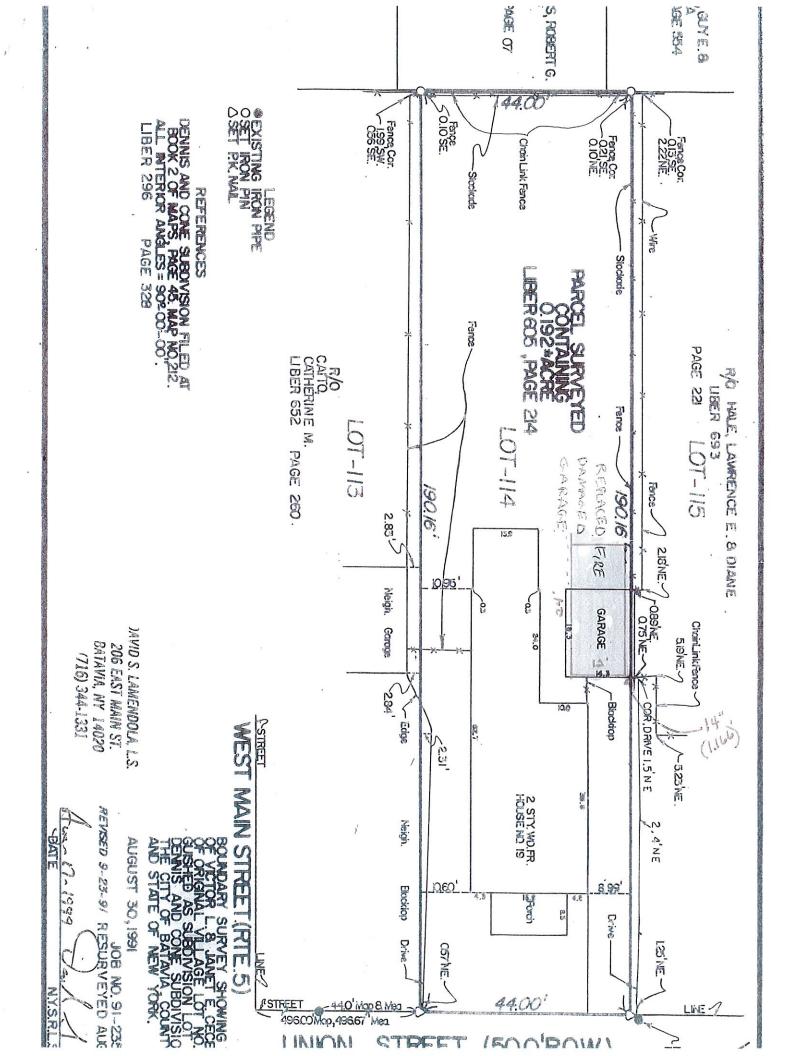

James Muoio (owner)

Area Variance: Place a 12' x 24' one-story wood-frame utility shed in a

yard other than a rear yard. The building will be located in the north side yard of this property. The accessory building is proposed to be located 1.166' (14") from the north side

lot line

- 1. Review application
- 2. Public hearing and discussion
- 3. Action by the board

C. Request #3 107 Naramore Drive

Jackie Thompson (owner)

Area Variance: Place a 12' x 12' x 10.5'-tall wood-frame gazebo in a yard