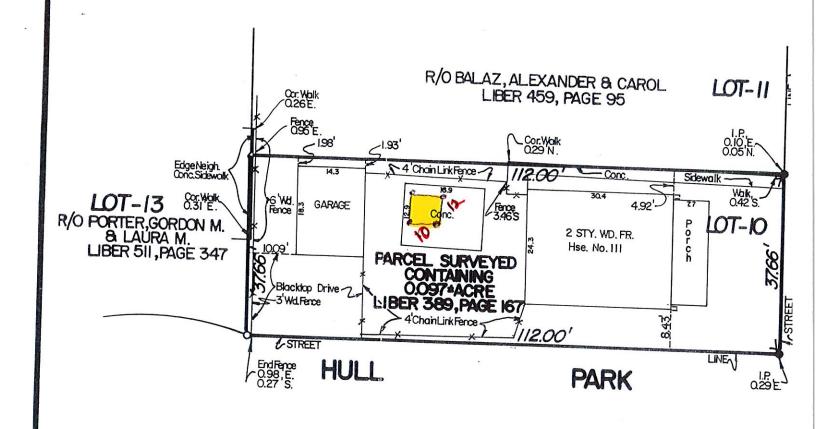

Date:

12/3/24

Re:

111 Ross St.

Tax Parcel No. (84.042-2-18)

Zoning Use District: R-2

The applicant, Philip Marcello (owner), has filed an application to place a 10' x 12' x 9' tall pressure treated wood frame gazebo with metal roof in a yard other than a rear yard on this corner lot property.

#### Required variances- Area

1) BMC 190-35 D. Accessory buildings are not permitted to occupy spaces other than a rear yard.