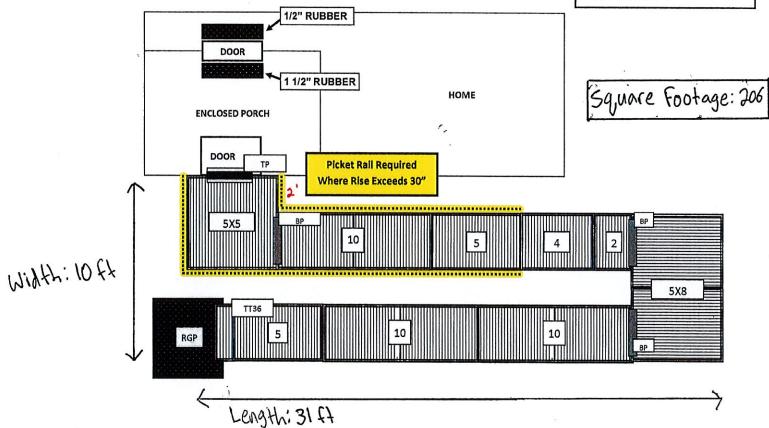

Area Variance: <u>Place an aluminum access ramp within the front yard clear</u>

space on this property

- 1. Review application
- 2. Public hearing and discussion
- 3. Action by the board

VII. Setting of Next Meeting: February 22, 2024