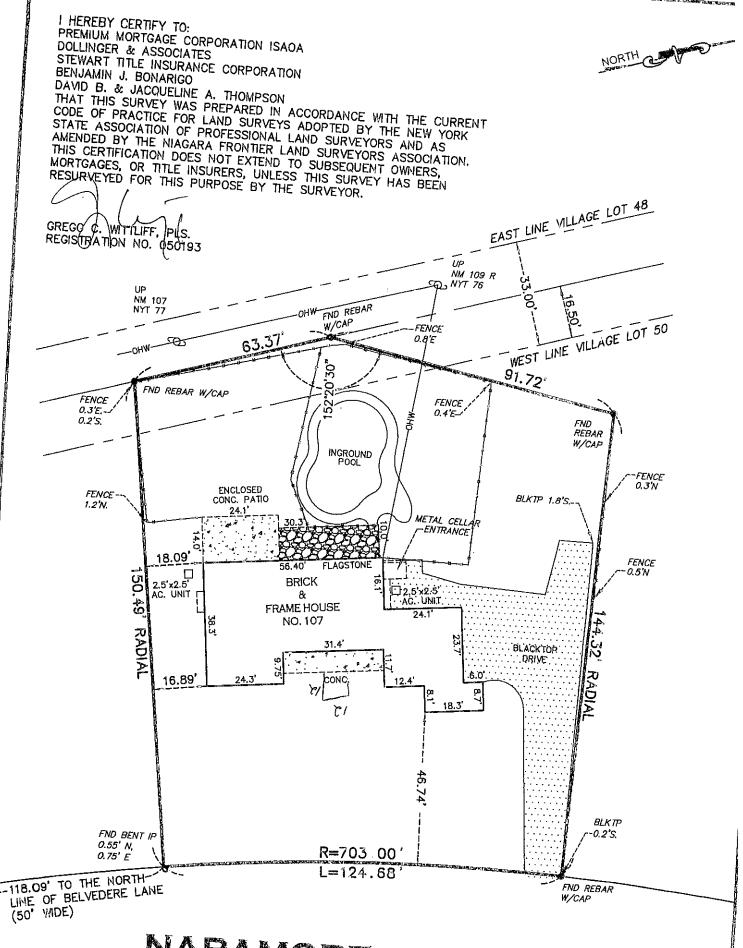

I, DAVID S. LAMENDOLA, CERTIFY TO: FLEET REAL ESTATE FUNDING CORP., ITS SUCCESSORS AND ASSIGNS. PHILIP J. & KIM M. MARCELLO. JOHN L. RIZZO. STEWART TITLE INSURANCE CO.

"Certifications indicated beyon signify that this survey was propared in accordance with the excitation Code of Practice for Land Surveys adopted by the New York State Association of Professional found Surveyors. Said certifications shall divided to the person for whom the survey is prepared and on his behalf to the title company, for derivenantal eightny and lending institution listed dispute, and to the assignment of the lending institution. Certifications are not transferable to additional interpolation or subsequent owners."