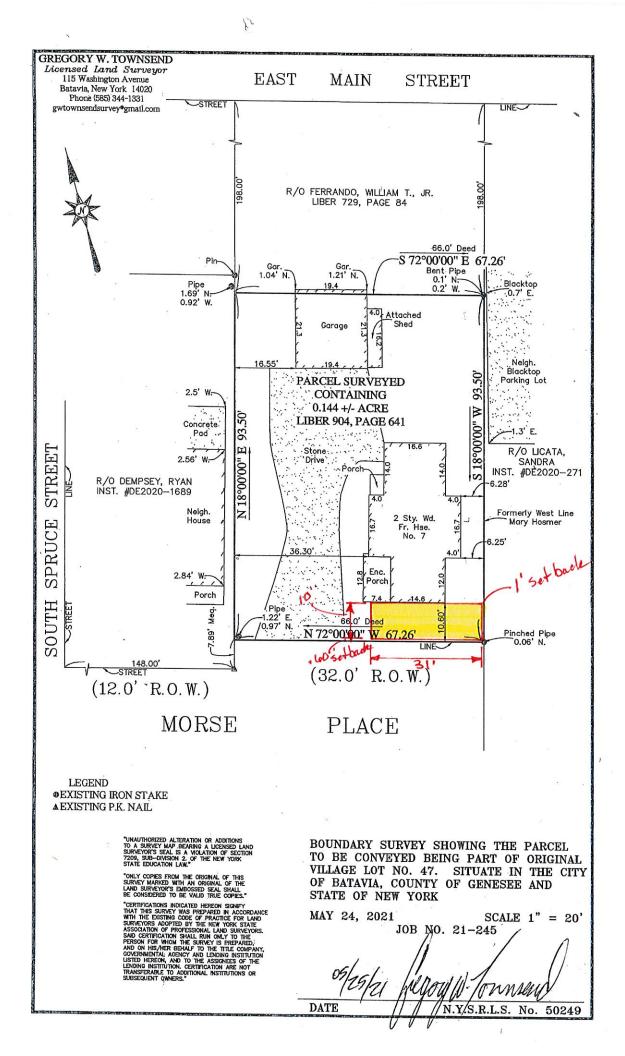

Area Variance: <u>Place an aluminum access ramp within the front yard clear</u>

space on this property

- 1. Review application
- 2. Public hearing and discussion
- 3. Action by the board

VII. Setting of Next Meeting: February 22, 2024

I, DAVID S. LAMENDOLA, CERTIFY TO: FLEET REAL ESTATE FUNDING CORP., ITS SUCCESSORS AND ASSIGNS. PHILIP J. & KIM M. MARCELLO. JOHN L. RIZZO. STEWART TITLE INSURANCE CO.

"Certifications indicated beyon signify that this survey was propared in accordance with the excitation Code of Practice for Land Surveys adopted by the New York State Association of Professional found Surveyors. Said certifications shall divided to the person for whom the survey is prepared and on his behalf to the title company, for derivenantal eightny and lending institution listed dispute, and to the assignment of the lending institution. Certifications are not transferable to additional interpolation or subsequent owners."