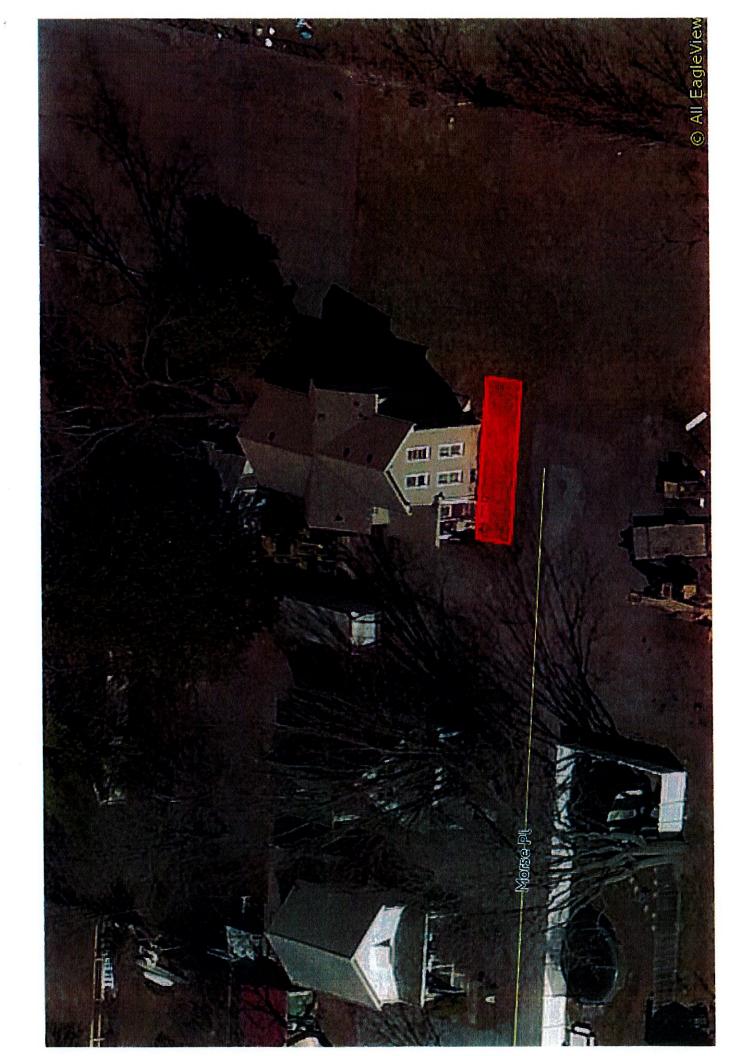

Area Variance: <u>Place an aluminum access ramp within the front yard clear</u>

space on this property

- 1. Review application
- 2. Public hearing and discussion
- 3. Action by the board

VII. Setting of Next Meeting: February 22, 2024