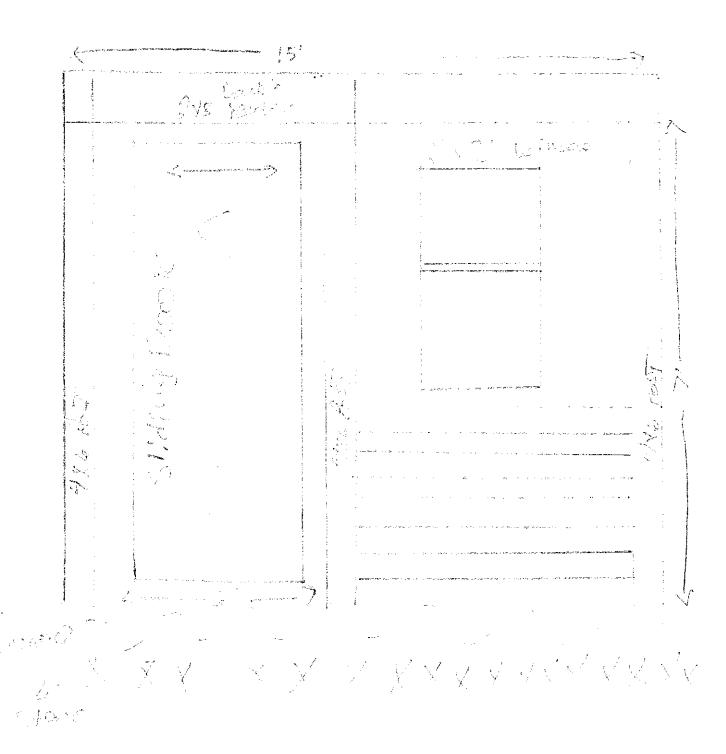

| A. Request #1  | 19 Madison Avenue<br>Justin Euren, owner                                                                                                                                                                                                                                                                    |  |
|----------------|-------------------------------------------------------------------------------------------------------------------------------------------------------------------------------------------------------------------------------------------------------------------------------------------------------------|--|
| Area Variance: | Place a 10' x 15' one-story wood-frame shed addition onto<br>the back of the existing garage located in the rear yard of<br>this property                                                                                                                                                                   |  |
| 2.             | Review application<br>Public hearing and discussion<br>Action by the board                                                                                                                                                                                                                                  |  |
| B. Request #2  | <i>9-11 Seneca Avenue</i><br>Jennifer Griffith, owner                                                                                                                                                                                                                                                       |  |
| Area Variance: | Remove an existing 12' x 28' attached garage and patio<br>roof in order to construct a new 24' x 34.5' attached garage<br>structure between the south elevation of the dwelling and<br>the southern lot line of this parcel. The front porch will also<br>be extended by 14 sq.' west of the existing porch |  |
| 2.             | Review application<br>Public hearing and discussion<br>Action by the board                                                                                                                                                                                                                                  |  |
| C. Request #3  | 149 Jackson Street<br>Michael Pastore, owner                                                                                                                                                                                                                                                                |  |

The applicant, Justin Euren (owner), has filed an application to place a 10' x 15' one story wood frame shed addition onto the back of the existing garage located in the rear yard of this property.

The rear yard of this property is located within the AE special flood hazard area and is subject to additional requirements of the Batavia Municipal Code that include elevating the floor level to a point at least 2' above the base flood elevation. Code compliant alternatives have been proposed and are indicated below.