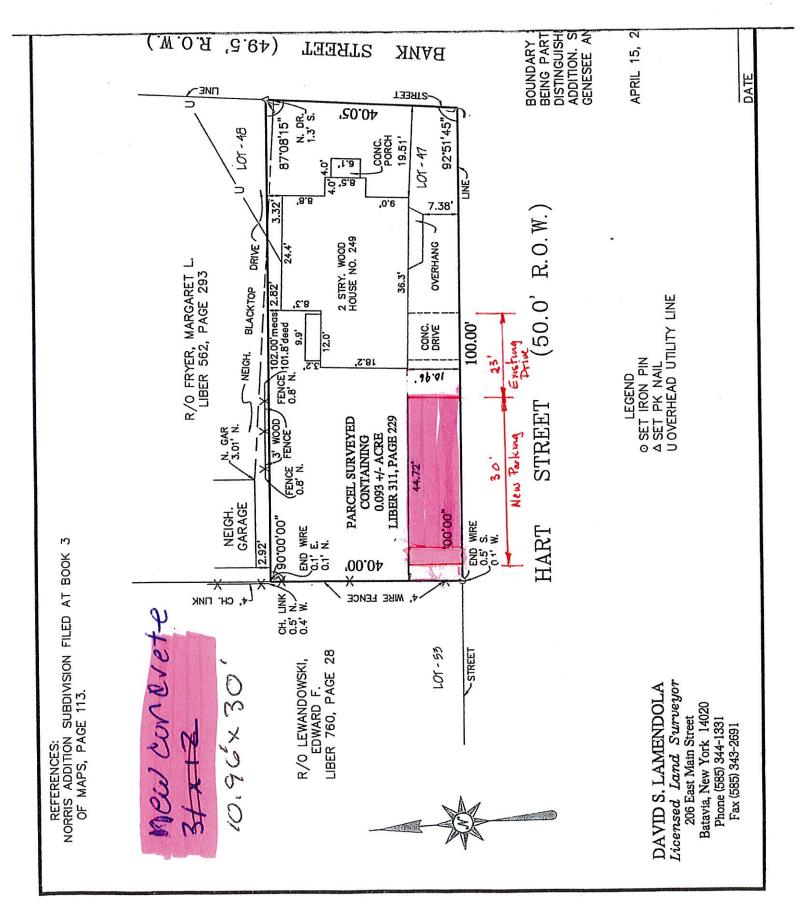

| Area Variance: |                                                                                                     | Demolish a portion of the dwelling and construct a two-<br>story addition within the front yard clear space                        |  |
|----------------|-----------------------------------------------------------------------------------------------------|------------------------------------------------------------------------------------------------------------------------------------|--|
|                | 2.                                                                                                  | Review application<br>Public hearing and discussion<br>Action by the board                                                         |  |
| D. Request #4  |                                                                                                     | 114 Jackson Street<br>Brian White, owner                                                                                           |  |
| Area Variance: | riance: Widen an existing 12'-wide asphalt drivewa 12' of asphalt to the south side of the existing |                                                                                                                                    |  |
|                | 2.                                                                                                  | Review application<br>Public hearing and discussion<br>Action by the board                                                         |  |
| E. Request #5  |                                                                                                     | 249 Bank Street<br>Brian Kotarski, contractor                                                                                      |  |
| Area Variance: |                                                                                                     | Widen an existing 23'-wide concrete driveway by placing<br>30' of additional concrete to the west side of the existing<br>driveway |  |
|                | 2.                                                                                                  | Review application<br>Public hearing and discussion<br>Action by the board                                                         |  |