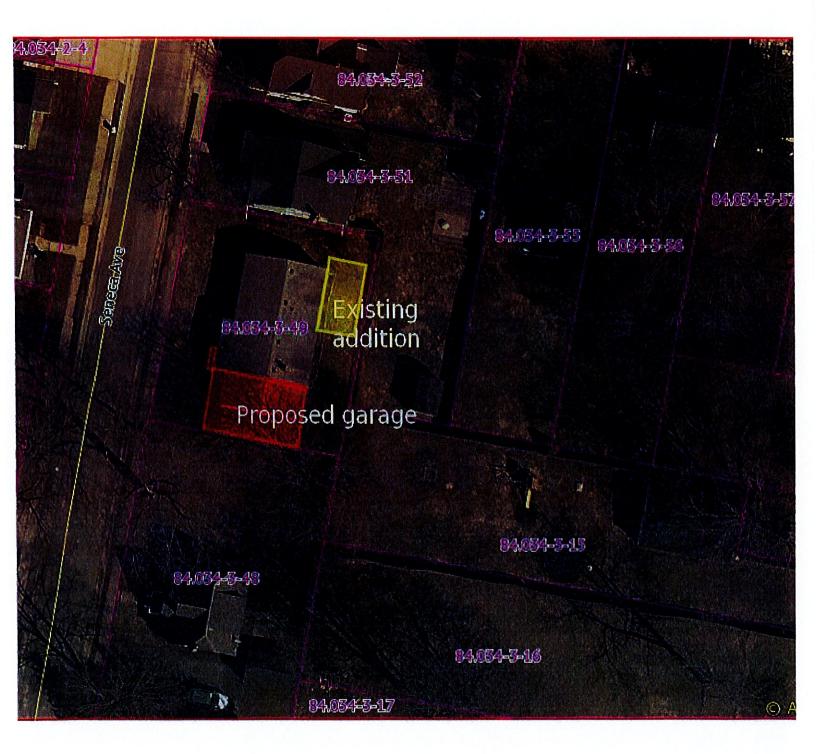

| A. Request #1  | 19 Madison Avenue<br>Justin Euren, owner                                                                                                                                                                                                                                                                    |  |
|----------------|-------------------------------------------------------------------------------------------------------------------------------------------------------------------------------------------------------------------------------------------------------------------------------------------------------------|--|
| Area Variance: | Place a 10' x 15' one-story wood-frame shed addition onto<br>the back of the existing garage located in the rear yard of<br>this property                                                                                                                                                                   |  |
| 2.             | Review application<br>Public hearing and discussion<br>Action by the board                                                                                                                                                                                                                                  |  |
| B. Request #2  | <i>9-11 Seneca Avenue</i><br>Jennifer Griffith, owner                                                                                                                                                                                                                                                       |  |
| Area Variance: | Remove an existing 12' x 28' attached garage and patio<br>roof in order to construct a new 24' x 34.5' attached garage<br>structure between the south elevation of the dwelling and<br>the southern lot line of this parcel. The front porch will also<br>be extended by 14 sq.' west of the existing porch |  |
| 2.             | Review application<br>Public hearing and discussion<br>Action by the board                                                                                                                                                                                                                                  |  |
| C. Request #3  | 149 Jackson Street<br>Michael Pastore, owner                                                                                                                                                                                                                                                                |  |