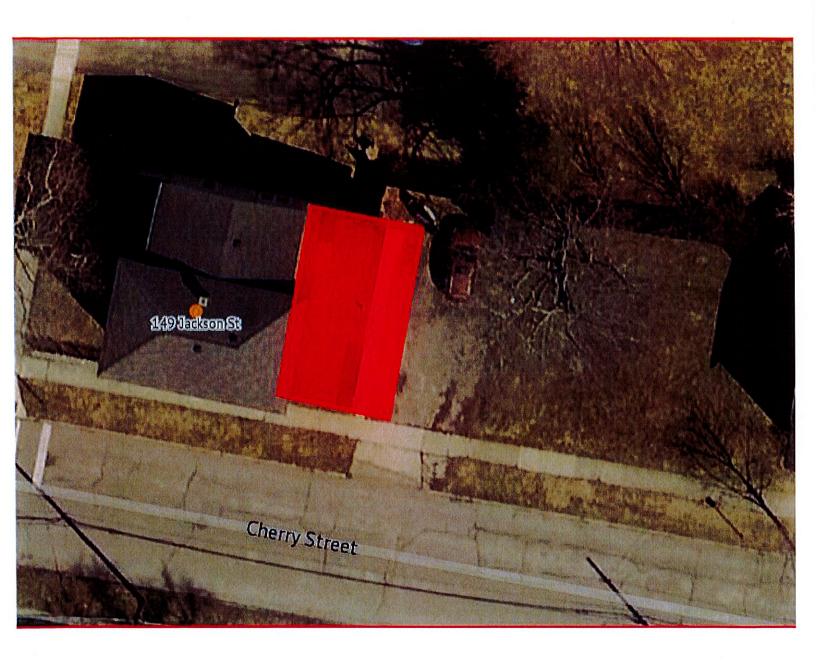

| A. Request #1  | 19 Madison Avenue<br>Justin Euren, owner                                                                                                                                                                                                                                                                    |  |
|----------------|-------------------------------------------------------------------------------------------------------------------------------------------------------------------------------------------------------------------------------------------------------------------------------------------------------------|--|
| Area Variance: | Place a 10' x 15' one-story wood-frame shed addition onto<br>the back of the existing garage located in the rear yard of<br>this property                                                                                                                                                                   |  |
| 2.             | Review application<br>Public hearing and discussion<br>Action by the board                                                                                                                                                                                                                                  |  |
| B. Request #2  | <i>9-11 Seneca Avenue</i><br>Jennifer Griffith, owner                                                                                                                                                                                                                                                       |  |
| Area Variance: | Remove an existing 12' x 28' attached garage and patio<br>roof in order to construct a new 24' x 34.5' attached garage<br>structure between the south elevation of the dwelling and<br>the southern lot line of this parcel. The front porch will also<br>be extended by 14 sq.' west of the existing porch |  |
| 2.             | Review application<br>Public hearing and discussion<br>Action by the board                                                                                                                                                                                                                                  |  |
| C. Request #3  | 149 Jackson Street<br>Michael Pastore, owner                                                                                                                                                                                                                                                                |  |

| Area Variance: |                                                                                                     | Demolish a portion of the dwelling and construct a two-<br>story addition within the front yard clear space                        |  |
|----------------|-----------------------------------------------------------------------------------------------------|------------------------------------------------------------------------------------------------------------------------------------|--|
|                | 2.                                                                                                  | Review application<br>Public hearing and discussion<br>Action by the board                                                         |  |
| D. Request #4  |                                                                                                     | 114 Jackson Street<br>Brian White, owner                                                                                           |  |
| Area Variance: | riance: Widen an existing 12'-wide asphalt drivewa 12' of asphalt to the south side of the existing |                                                                                                                                    |  |
|                | 2.                                                                                                  | Review application<br>Public hearing and discussion<br>Action by the board                                                         |  |
| E. Request #5  |                                                                                                     | 249 Bank Street<br>Brian Kotarski, contractor                                                                                      |  |
| Area Variance: |                                                                                                     | Widen an existing 23'-wide concrete driveway by placing<br>30' of additional concrete to the west side of the existing<br>driveway |  |
|                | 2.                                                                                                  | Review application<br>Public hearing and discussion<br>Action by the board                                                         |  |