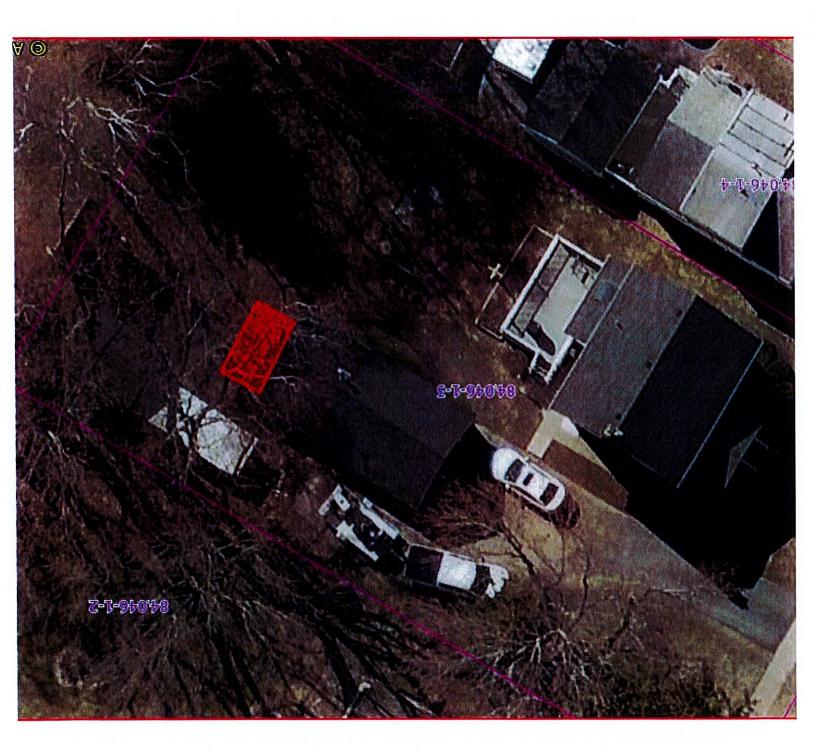

York 14020 (585)-345-6345

(585)-345-1385 (fax)

To: Zoning Board of Appeals

From: Doug Randall, Code Enforcement Officer

Date: 4/4/23

Re: **19 Madison Ave.** Tax Parcel No. 84.046-1-3

Zoning Use District: R-2

The applicant, Justin Euren (owner), has filed an application to place a 10' x 15' one story wood frame shed addition onto the back of the existing garage located in the rear yard of this property.

The rear yard of this property is located within the AE special flood hazard area and is subject to additional requirements of the Batavia Municipal Code that include elevating the floor level to a point at least 2' above the base flood elevation. Code compliant alternatives have been proposed and are indicated below.