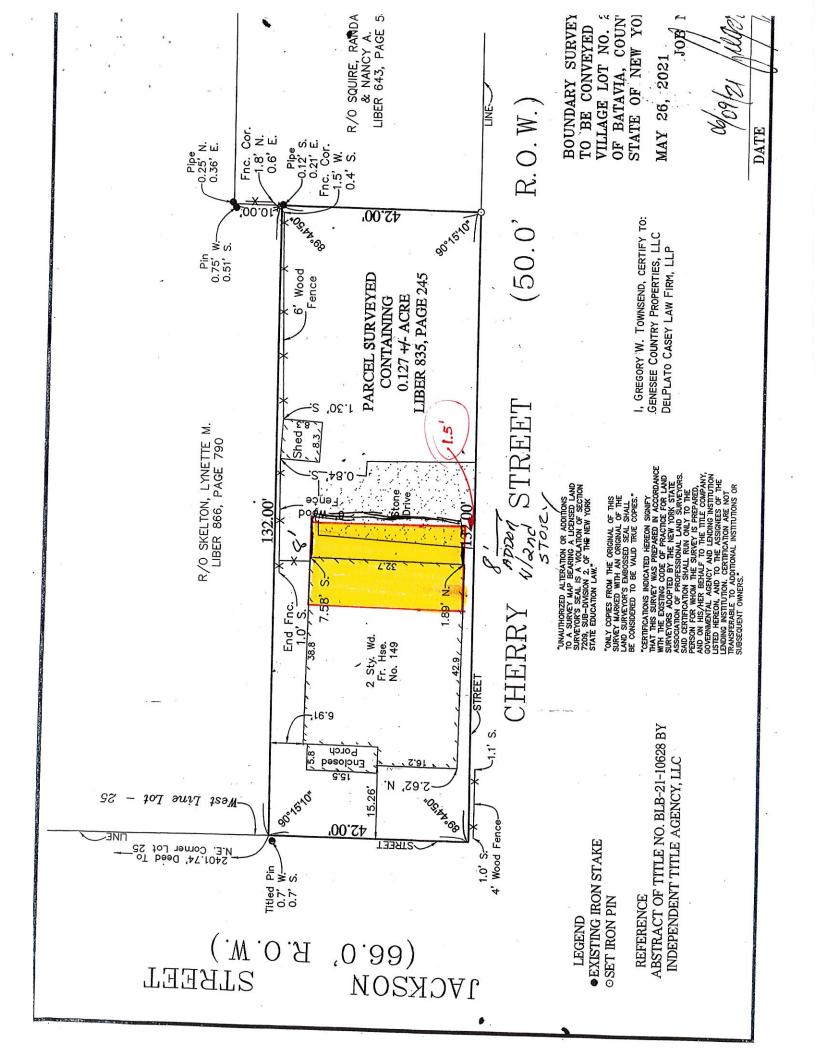

C. <u>Area Variance: relief from the rear-yard setback requirements in order to</u> <u>subdivide this parcel. The wood-frame deck on the rear of the dwelling</u> <u>projects to within 18.1' of the proposed rear lot. The rear wall of the</u> <u>dwelling complies with the 35' minimum rear yard clear space</u>

| Address:   | 164 South Main Street            |  |
|------------|----------------------------------|--|
| Applicant: | James Carney, owner              |  |
|            |                                  |  |
| Actions:   | 1. Review application            |  |
|            | 2. Public hearing and discussion |  |
|            | 3. Action by the board           |  |

#### **RESULT:** Public hearing opened at 6:34 pm.

Mr. Carney explained that he bought the property adjacent to his at 162 South Main Street. He wants to sell 162 South Main Street but he would like to redraw the boundary line between the two properties so that he can drive behind his barn and also maintain ownership of the land behind the houses. Mr. Carney pointed out that there is a problem with the way the surveyor drew the boundary line because he measured from the back of the house rather than the back of the deck.