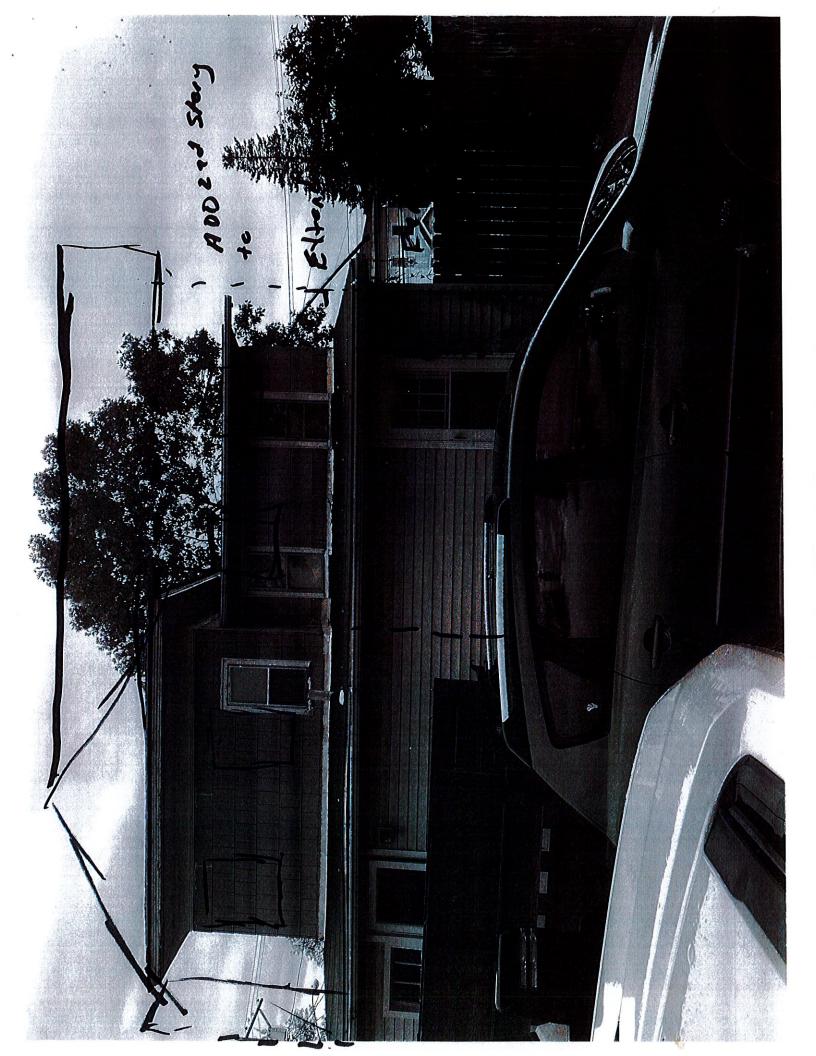

| Area Variance: |                                                                                                     | Demolish a portion of the dwelling and construct a two-<br>story addition within the front yard clear space                        |  |
|----------------|-----------------------------------------------------------------------------------------------------|------------------------------------------------------------------------------------------------------------------------------------|--|
|                | 2.                                                                                                  | Review application<br>Public hearing and discussion<br>Action by the board                                                         |  |
| D. Request #4  |                                                                                                     | 114 Jackson Street<br>Brian White, owner                                                                                           |  |
| Area Variance: | riance: Widen an existing 12'-wide asphalt drivewa 12' of asphalt to the south side of the existing |                                                                                                                                    |  |
|                | 2.                                                                                                  | Review application<br>Public hearing and discussion<br>Action by the board                                                         |  |
| E. Request #5  |                                                                                                     | 249 Bank Street<br>Brian Kotarski, contractor                                                                                      |  |
| Area Variance: |                                                                                                     | Widen an existing 23'-wide concrete driveway by placing<br>30' of additional concrete to the west side of the existing<br>driveway |  |
|                | 2.                                                                                                  | Review application<br>Public hearing and discussion<br>Action by the board                                                         |  |