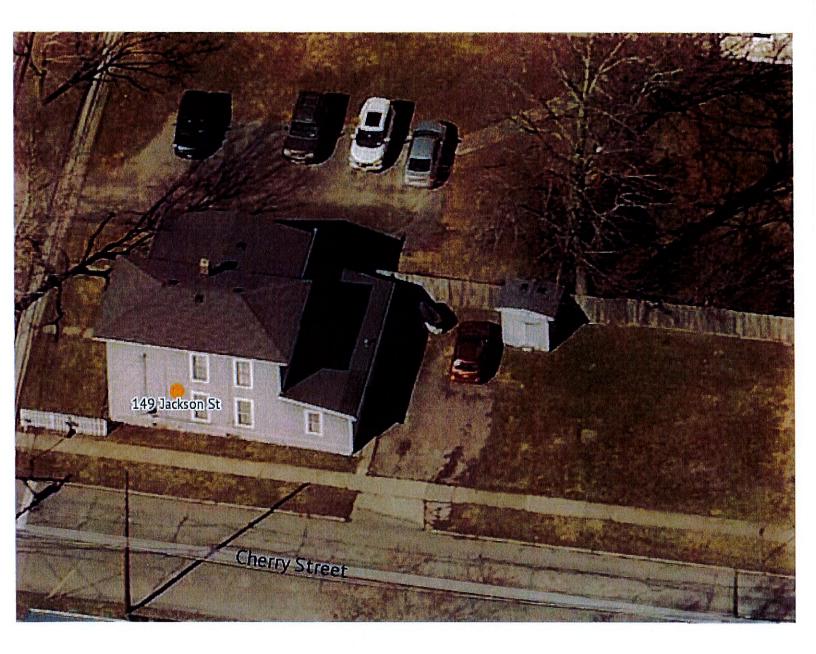

| A. Request #1  | 19 Madison Avenue<br>Justin Euren, owner                                                                                                                                                                                                                                                                    |  |
|----------------|-------------------------------------------------------------------------------------------------------------------------------------------------------------------------------------------------------------------------------------------------------------------------------------------------------------|--|
| Area Variance: | Place a 10' x 15' one-story wood-frame shed addition onto<br>the back of the existing garage located in the rear yard of<br>this property                                                                                                                                                                   |  |
| 2.             | Review application<br>Public hearing and discussion<br>Action by the board                                                                                                                                                                                                                                  |  |
| B. Request #2  | <i>9-11 Seneca Avenue</i><br>Jennifer Griffith, owner                                                                                                                                                                                                                                                       |  |
| Area Variance: | Remove an existing 12' x 28' attached garage and patio<br>roof in order to construct a new 24' x 34.5' attached garage<br>structure between the south elevation of the dwelling and<br>the southern lot line of this parcel. The front porch will also<br>be extended by 14 sq.' west of the existing porch |  |
| 2.             | Review application<br>Public hearing and discussion<br>Action by the board                                                                                                                                                                                                                                  |  |
| C. Request #3  | 149 Jackson Street<br>Michael Pastore, owner                                                                                                                                                                                                                                                                |  |

| Area Variance: |                                                                                                     | Demolish a portion of the dwelling and construct a two-<br>story addition within the front yard clear space                        |  |
|----------------|-----------------------------------------------------------------------------------------------------|------------------------------------------------------------------------------------------------------------------------------------|--|
|                | 2.                                                                                                  | Review application<br>Public hearing and discussion<br>Action by the board                                                         |  |
| D. Request #4  |                                                                                                     | 114 Jackson Street<br>Brian White, owner                                                                                           |  |
| Area Variance: | riance: Widen an existing 12'-wide asphalt drivewa 12' of asphalt to the south side of the existing |                                                                                                                                    |  |
|                | 2.                                                                                                  | Review application<br>Public hearing and discussion<br>Action by the board                                                         |  |
| E. Request #5  |                                                                                                     | 249 Bank Street<br>Brian Kotarski, contractor                                                                                      |  |
| Area Variance: |                                                                                                     | Widen an existing 23'-wide concrete driveway by placing<br>30' of additional concrete to the west side of the existing<br>driveway |  |
|                | 2.                                                                                                  | Review application<br>Public hearing and discussion<br>Action by the board                                                         |  |