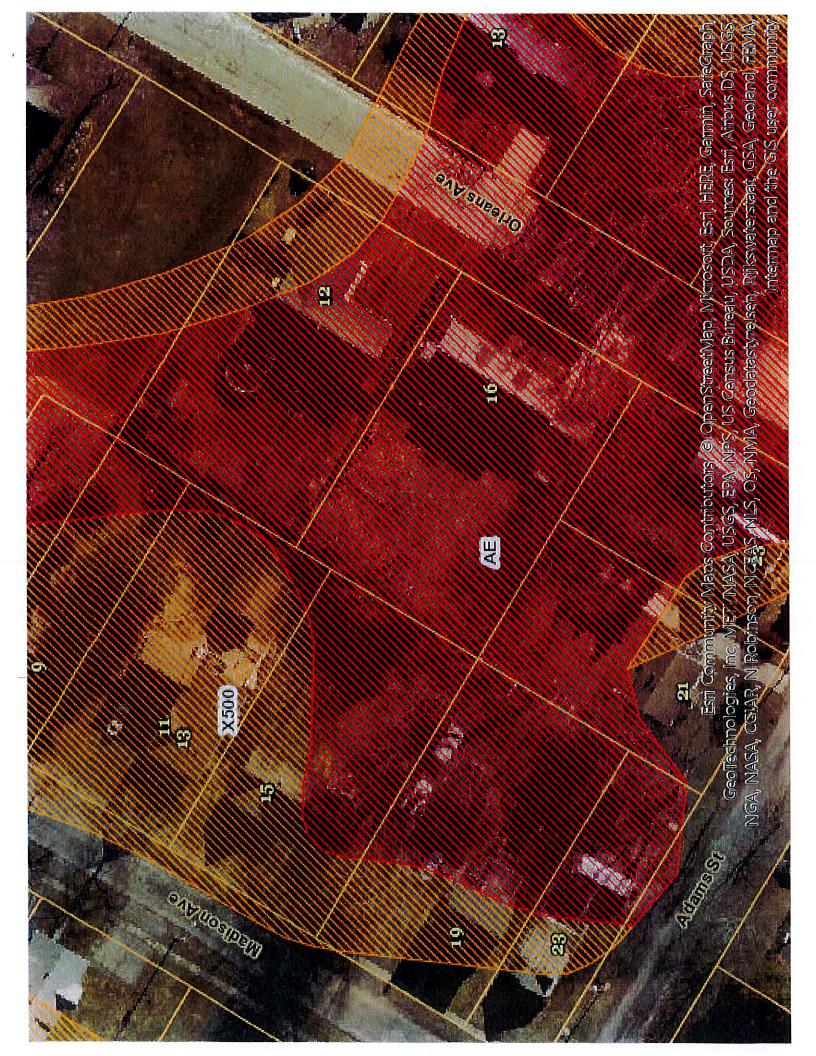

The applicant, Justin Euren (owner), has filed an application to place a 10' x 15' one story wood frame shed addition onto the back of the existing garage located in the rear yard of this property.

The rear yard of this property is located within the AE special flood hazard area and is subject to additional requirements of the Batavia Municipal Code that include elevating the floor level to a point at least 2' above the base flood elevation. Code compliant alternatives have been proposed and are indicated below.

Note: This is a type II action as defined by Environmental Conservation Law and is not subject to review under SEQR 6 NYCRR Part 617.5 (c) (12).