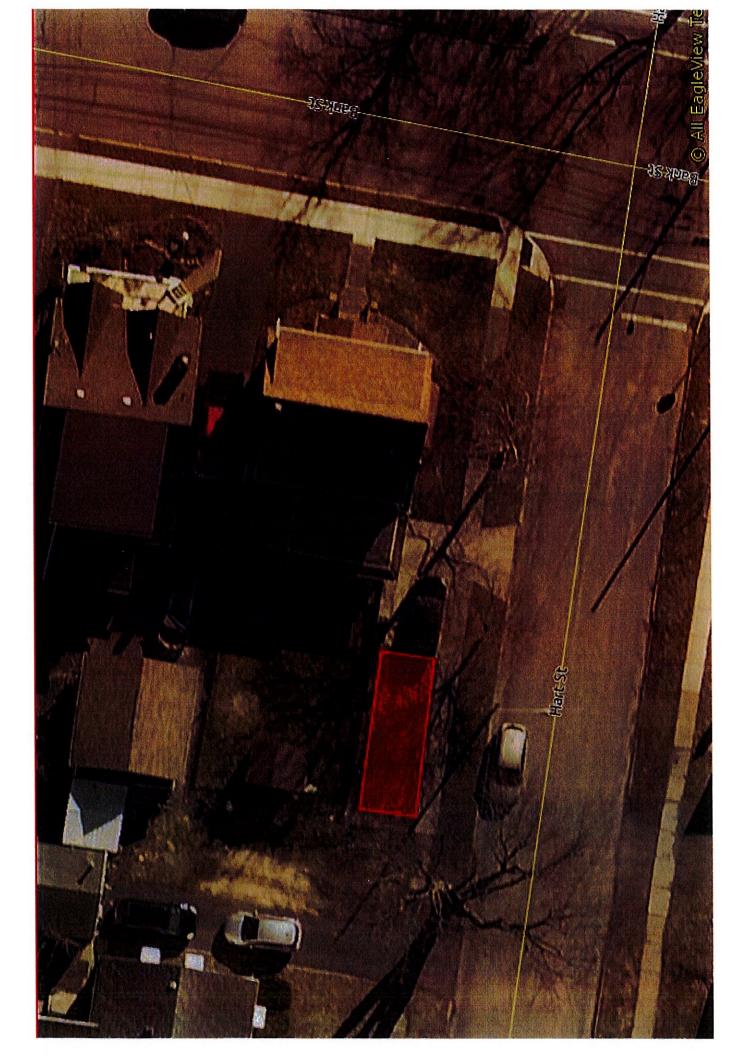

| Area Variance: |                                                                                                     | Demolish a portion of the dwelling and construct a two-<br>story addition within the front yard clear space                        |  |
|----------------|-----------------------------------------------------------------------------------------------------|------------------------------------------------------------------------------------------------------------------------------------|--|
|                | 2.                                                                                                  | Review application<br>Public hearing and discussion<br>Action by the board                                                         |  |
| D. Request #4  |                                                                                                     | 114 Jackson Street<br>Brian White, owner                                                                                           |  |
| Area Variance: | riance: Widen an existing 12'-wide asphalt drivewa 12' of asphalt to the south side of the existing |                                                                                                                                    |  |
|                | 2.                                                                                                  | Review application<br>Public hearing and discussion<br>Action by the board                                                         |  |
| E. Request #5  |                                                                                                     | 249 Bank Street<br>Brian Kotarski, contractor                                                                                      |  |
| Area Variance: |                                                                                                     | Widen an existing 23'-wide concrete driveway by placing<br>30' of additional concrete to the west side of the existing<br>driveway |  |
|                | 2.                                                                                                  | Review application<br>Public hearing and discussion<br>Action by the board                                                         |  |