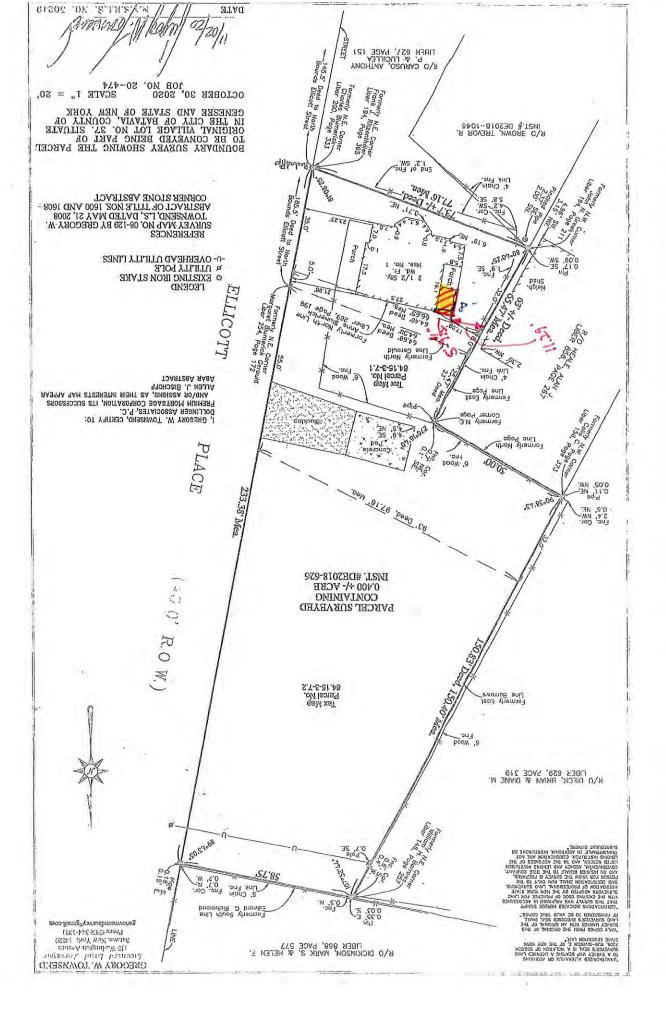

**A. Request #1** *1 Ellicott Place* 

Allan Bischoff, owner

Area Variance: Expand an existing rear porch by constructing an 8' x 5.8'

wood frame deck extension. The new construction will be

located within the rear yard clear space

B. <u>Area Variance: expand an existing rear porch by constructing an 8' x 5.8'</u>
wood frame deck extension. The new construction will be located within the rear yard clear space

Address: 1 Ellicott Place

Doug Randall, Code Enforcement Officer

Date:

3/26/21

Re:

1 Ellicott Place

Tax Parcel No. 84.015-3-7.1

Zoning Use District: R-2

The applicant, Allan Bischoff, owner, has filed an application to expand an existing rear porch by constructing an 8' x 5.8' wood frame deck extension. The new construction will be located within the rear yard clear space.