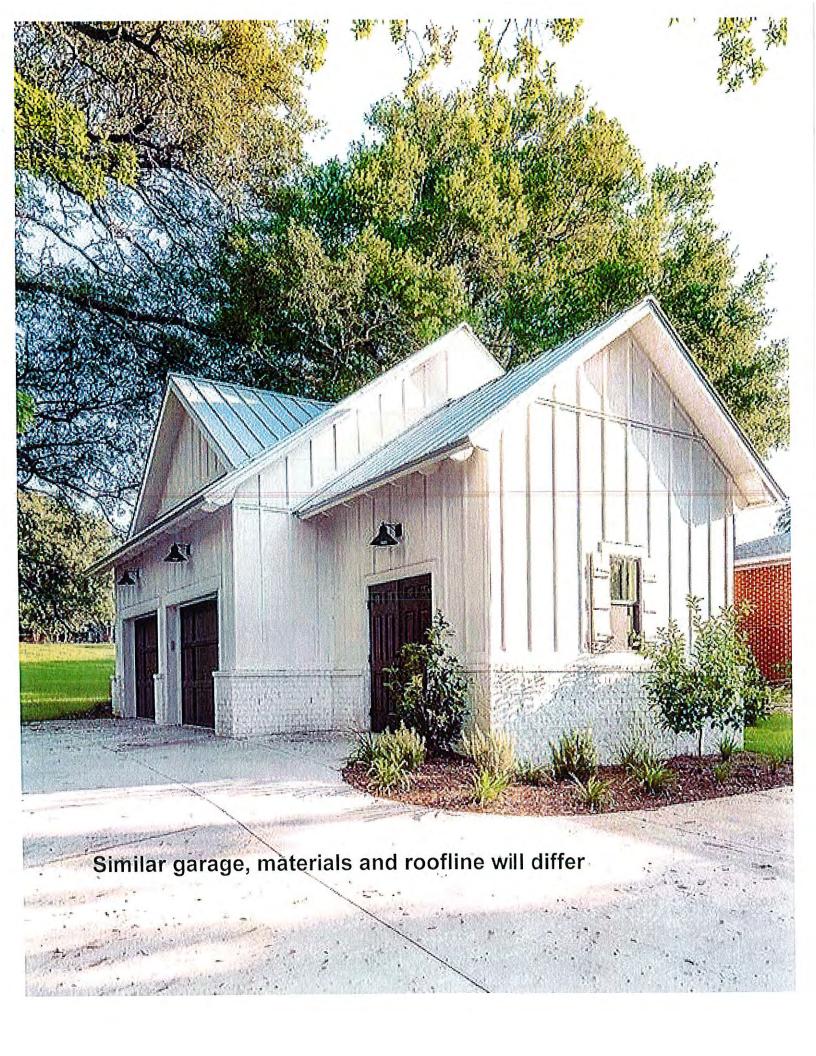

Area Variance: Place a 12' x 16' wood frame utility shed in the south, front

yard of this corner lot property. Also, remove an existing 55.43 sq.' detached garage structure to construct a new 630

sq.' garage in the same location as the existing one