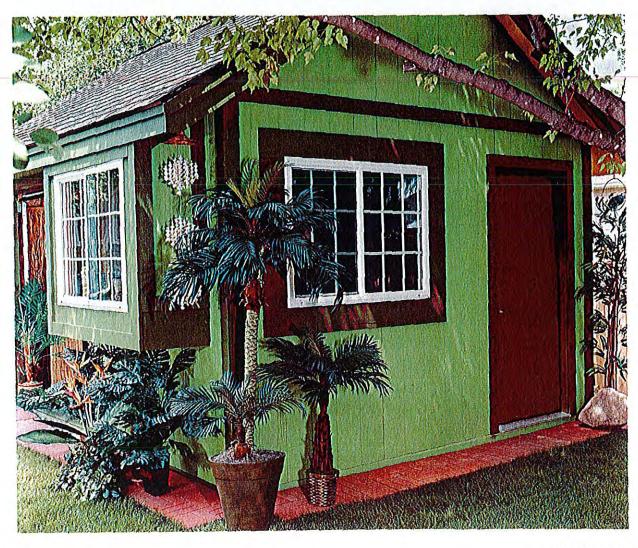

Area Variance: Place a 12' x 16' wood frame utility shed in the south, front

yard of this corner lot property. Also, remove an existing 55.43 sq.' detached garage structure to construct a new 630

sq.' garage in the same location as the existing one