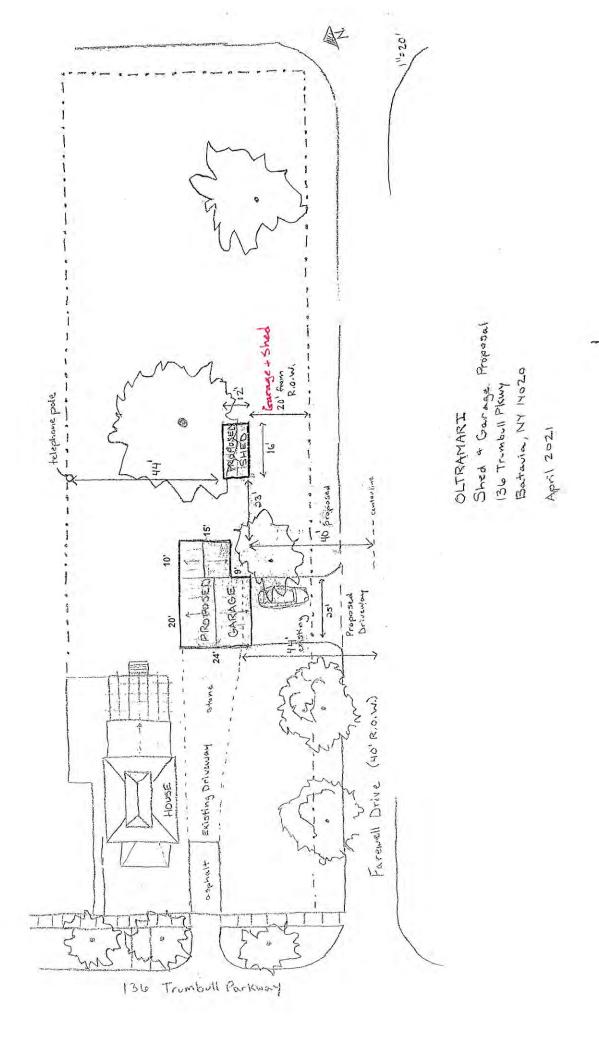

Area Variance: Place a 12' x 16' wood frame utility shed in the south, front

yard of this corner lot property. Also, remove an existing 55.43 sq.' detached garage structure to construct a new 630

sq.' garage in the same location as the existing one