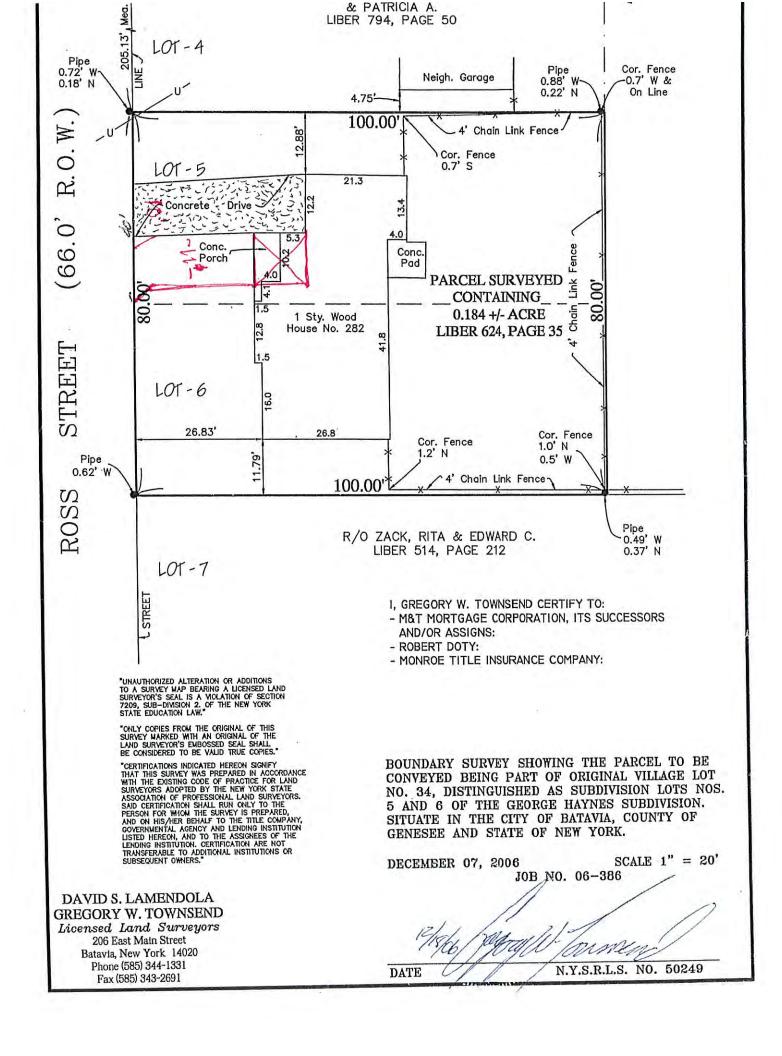

- 1. Review application
- 2. Remove application from table
- 3. Public hearing and discussion
- 4. Action by the board

B. Request #2 282 Ross Street

Robert Doty, owner

Area Variance: Widen a 10' wide Portland cement driveway by placing 11'

of Portland cement to the south side of the existing

driveway

- 1. Review application
- 2. Public hearing and discussion
- 3. Action by the board

C. Request #3 136 Trumbull Parkway

Felipe and Laurie Oltramari, owners