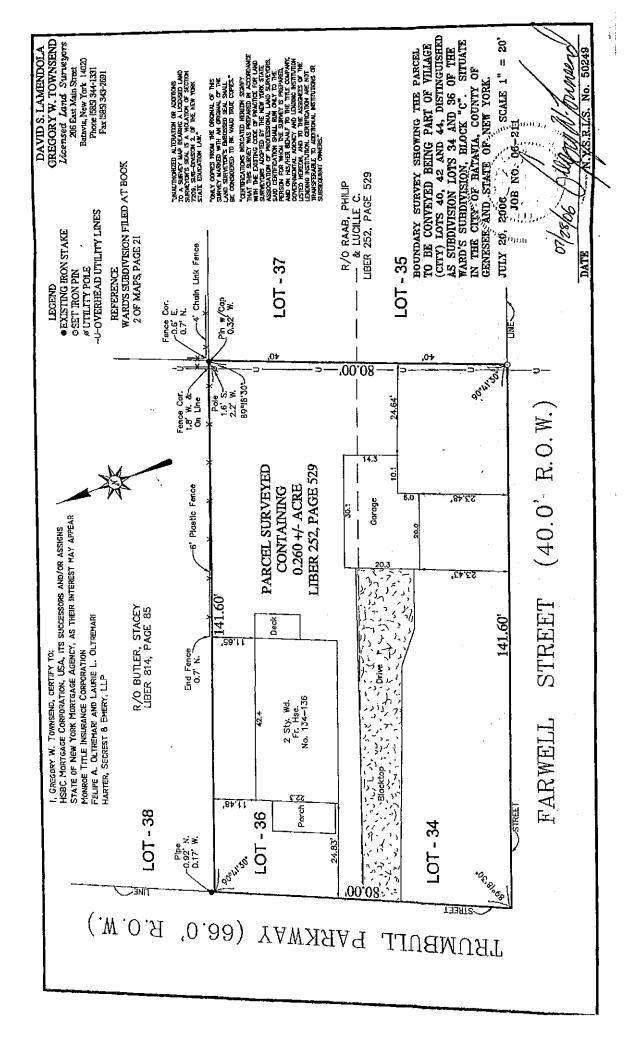

Area Variance: Place a 12' x 16' wood frame utility shed in the south, front

yard of this corner lot property. Also, remove an existing 55.43 sq.' detached garage structure to construct a new 630

sq.' garage in the same location as the existing one