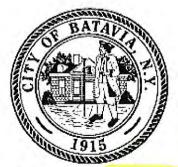

Doug Randall, Code Enforcement Officer

Date:

3/26/21

Re:

1 Ellicott Place

Tax Parcel No. 84.015-3-7.1

Zoning Use District: R-2

The applicant, Allan Bischoff, owner, has filed an application to expand an existing rear porch by constructing an 8' x 5.8' wood frame deck extension. The new construction will be located within the rear yard clear space.

**Zoning Board of Appeals-** Pursuant to BMC Sec. 190-49 of the zoning ordinance, the ZBA shall review and act on required variances.

1) Required variances- Area BMC Sec. 190-29 A. and Schedule I

|                    | Required | Proposed | Difference |
|--------------------|----------|----------|------------|
| Rear yard set-back | 35'      | 11.29'   | 23.71'     |