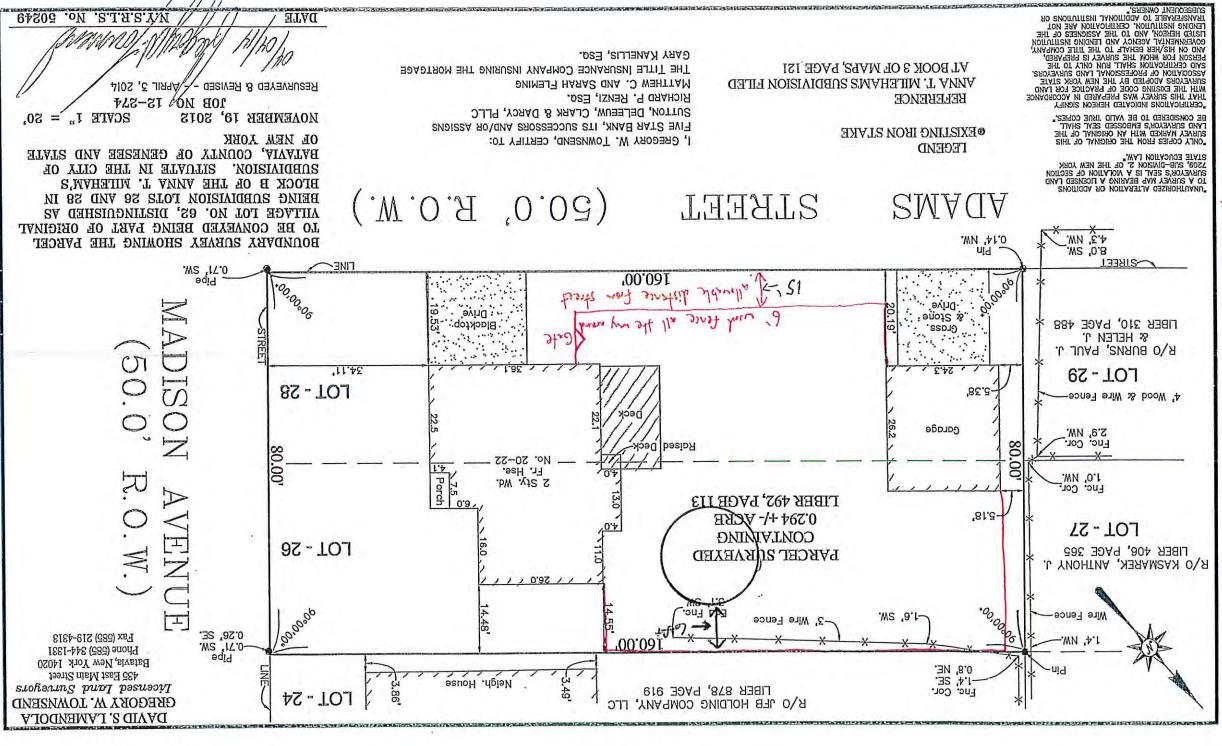

Doug Randall, Code Enforcement Officer

Date:

3/26/21

Re:

1 Ellicott Place

Tax Parcel No. 84.015-3-7.1

Zoning Use District: R-2

The applicant, Allan Bischoff, owner, has filed an application to expand an existing rear porch by constructing an 8' x 5.8' wood frame deck extension. The new construction will be located within the rear yard clear space.

**Zoning Board of Appeals-** Pursuant to BMC Sec. 190-49 of the zoning ordinance, the ZBA shall review and act on required variances.

1) Required variances- Area BMC Sec. 190-29 A. and Schedule I

|                    | Required | Proposed | Difference |
|--------------------|----------|----------|------------|
| Rear yard set-back | 35'      | 11.29'   | 23.71'     |