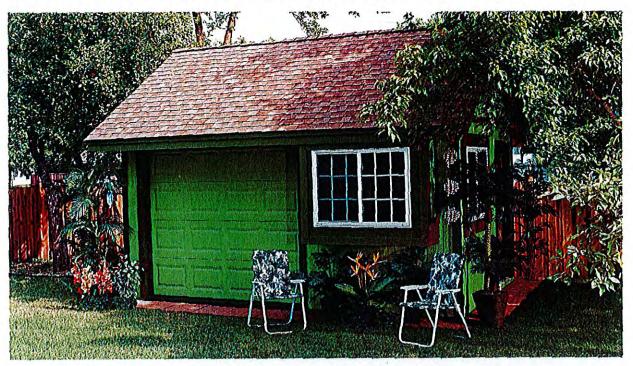

Area Variance: Place a 12' x 16' wood frame utility shed in the south, front

yard of this corner lot property. Also, remove an existing 55.43 sq.' detached garage structure to construct a new 630

sq.' garage in the same location as the existing one