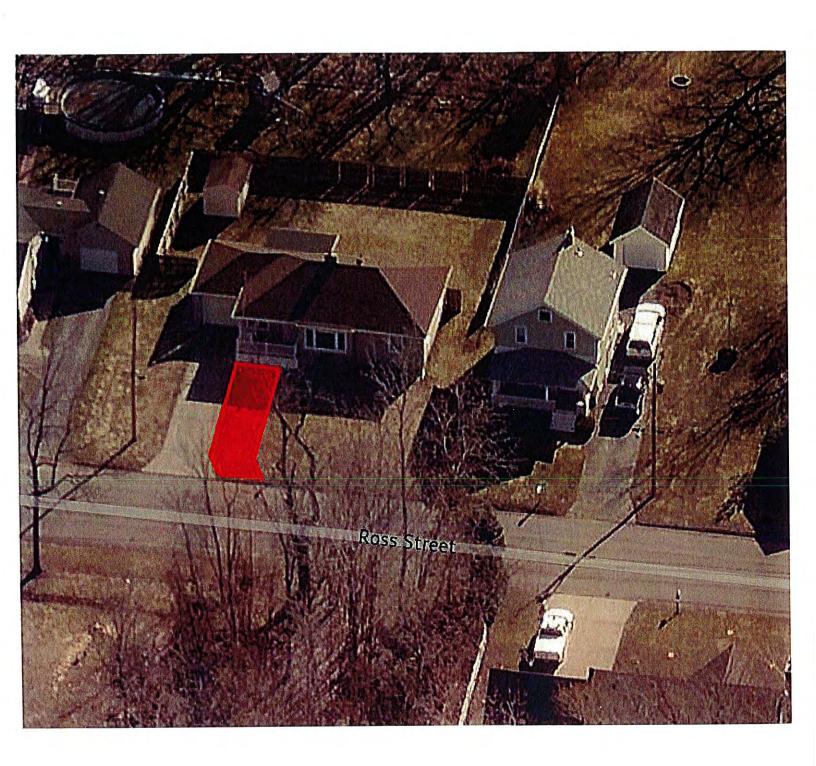

- 1. Review application
- 2. Remove application from table
- 3. Public hearing and discussion
- 4. Action by the board

B. Request #2 282 Ross Street

Robert Doty, owner

Area Variance: Widen a 10' wide Portland cement driveway by placing 11'

of Portland cement to the south side of the existing

driveway

- 1. Review application
- 2. Public hearing and discussion
- 3. Action by the board

C. Request #3 136 Trumbull Parkway

Felipe and Laurie Oltramari, owners