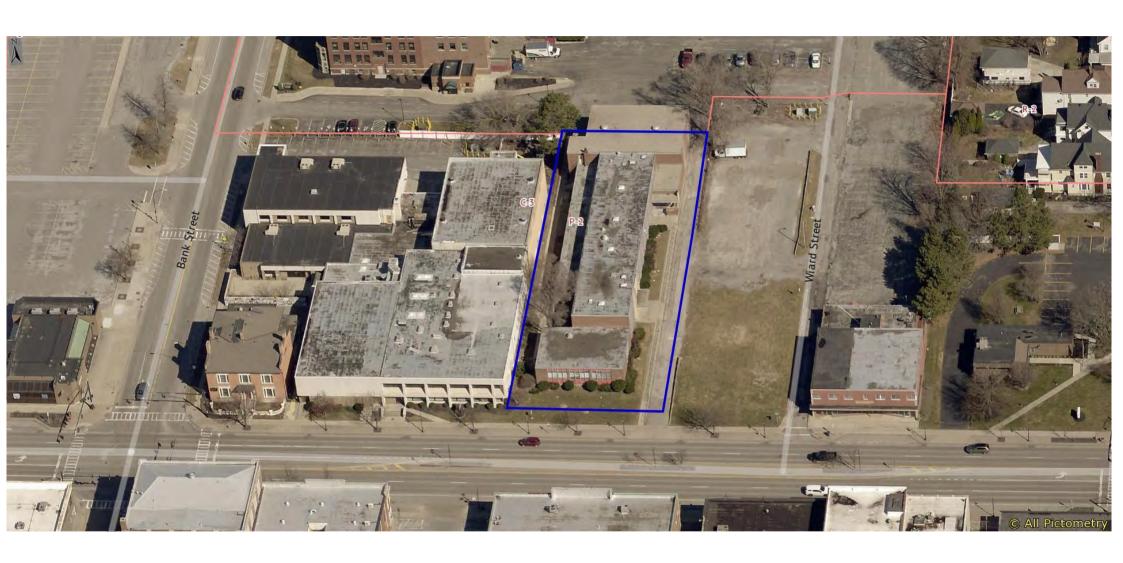

# **GENESEE COUNTY PLANNING BOARD REFERRALS**

| HOLLAND CANDOFFICE           | NOTICE OF FINAL ACTION                                                                                                    |
|------------------------------|---------------------------------------------------------------------------------------------------------------------------|
| 1802                         | GCDP Referral ID C-10-BAT-5-21                                                                                            |
| WYO GO                       | Review Date 5/13/2021                                                                                                     |
| Municipality                 | BATAVIA, C.                                                                                                               |
| <b>Board Name</b>            | BATAVIA CITY COUNCIL                                                                                                      |
| Applicant's Name             | Batavia City Council                                                                                                      |
| Referral Type<br>Variance(s) | Zoning Map Change                                                                                                         |
| Description:                 | Zoning Map Change to rezone one parcel from Planned Development Medical (P-2 to Central Commercial (C-3).                 |
|                              |                                                                                                                           |
| Location                     | 211 E. Main St. (NYS Rts. 5 & 33), Batavia                                                                                |
| Zoning District              | Planned Development Medical (P-2) District                                                                                |
| PLANNING BOARD I             | DECISION                                                                                                                  |
| APPROVAL                     |                                                                                                                           |
| EXPLANATION:                 |                                                                                                                           |
|                              | ould pose no significant county-wide or inter-community impact. The map change is not Comprehensive Plan adopted in 2017. |
|                              |                                                                                                                           |
|                              |                                                                                                                           |
|                              |                                                                                                                           |
|                              |                                                                                                                           |
| Felix A. Oto                 | May 13, 2021                                                                                                              |
|                              |                                                                                                                           |