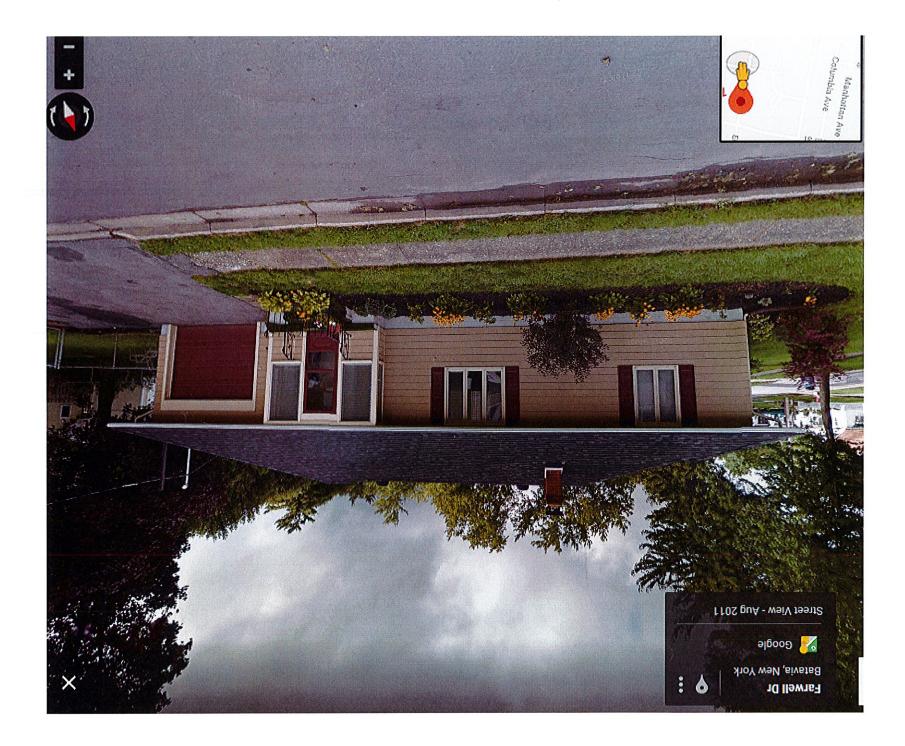

|      | Request #1               | 126 Elm St.<br>Darrel Schiavi, owner                                                                                                                                           |
|------|--------------------------|--------------------------------------------------------------------------------------------------------------------------------------------------------------------------------|
|      |                          | Construction of a 6' x 10' pressure treated wood-frame deck<br>at the front entry of this single-family dwelling to replace an<br>existing 1.9' x 10' concrete patio and stair |
|      | 2.                       | Review application<br>Public hearing and discussion<br>Action by the board                                                                                                     |
| VII. | Setting of Next Meeting: | April 25, 2019                                                                                                                                                                 |

Zoning Use District: R-1A

x 10° concrete patio and The applicant, Darrel Schiavi (owner), has applied for a permit to construct a 6' x 10' pressure treated wood frame deck at the front entry of this single family dwelling to replace an existing 1.9' x 10' concrete patio an stair.

# 1) BMC Sec. 190-29 A. and Schedule I

| Difference | 14.12'                 |
|------------|------------------------|
| Proposed   | 5.88'                  |
| Required   | 20'                    |
|            | Front yard clear space |