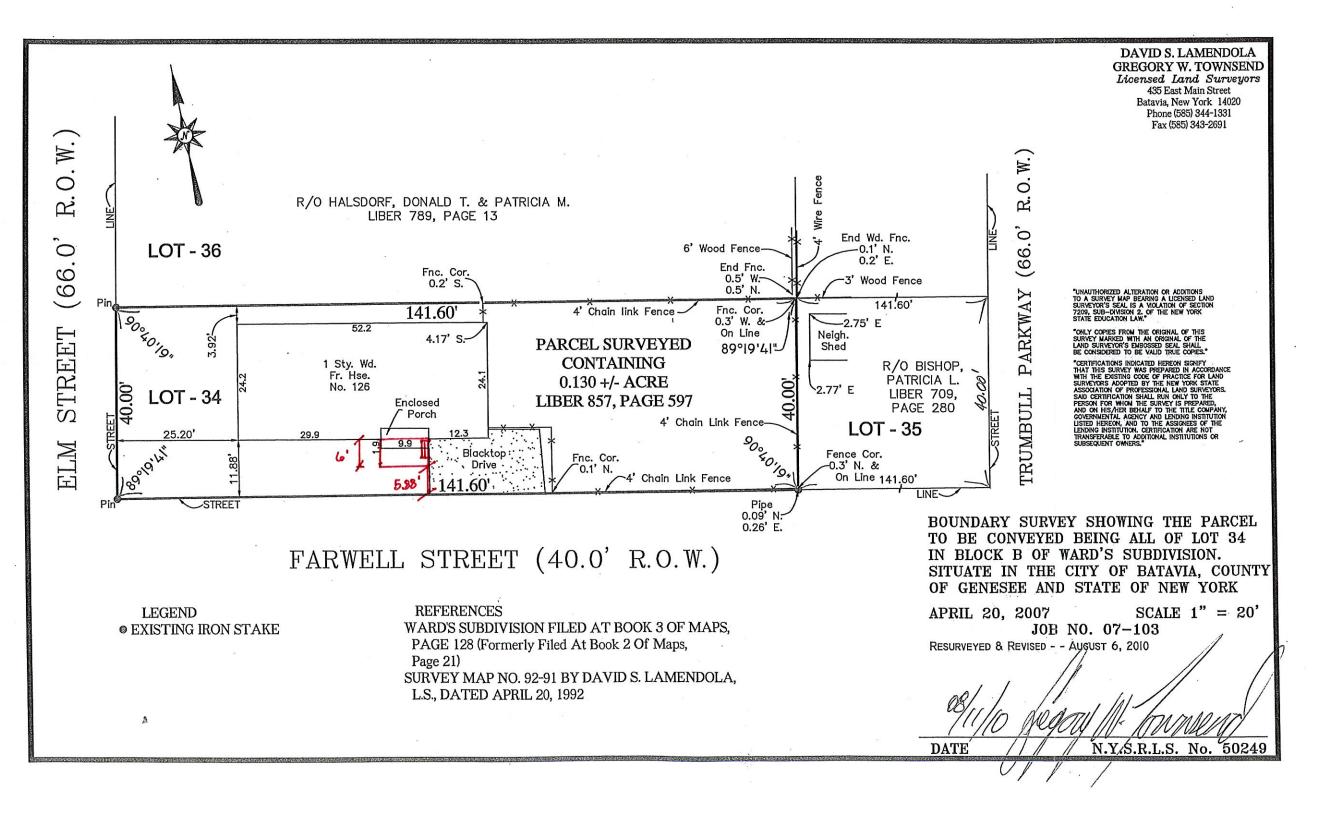

|      | Request #1               | 126 Elm St.<br>Darrel Schiavi, owner                                                                                                                                           |
|------|--------------------------|--------------------------------------------------------------------------------------------------------------------------------------------------------------------------------|
|      |                          | Construction of a 6' x 10' pressure treated wood-frame deck<br>at the front entry of this single-family dwelling to replace an<br>existing 1.9' x 10' concrete patio and stair |
|      | 2.                       | Review application<br>Public hearing and discussion<br>Action by the board                                                                                                     |
| VII. | Setting of Next Meeting: | April 25, 2019                                                                                                                                                                 |

Zoning Use District: R-1A

x 10° concrete patio and The applicant, Darrel Schiavi (owner), has applied for a permit to construct a 6' x 10' pressure treated wood frame deck at the front entry of this single family dwelling to replace an existing 1.9' x 10' concrete patio an stair.

# 1) BMC Sec. 190-29 A. and Schedule I

| Difference | 14.12'                 |
|------------|------------------------|
| Proposed   | 5.88'                  |
| Required   | 20'                    |
|            | Front yard clear space |