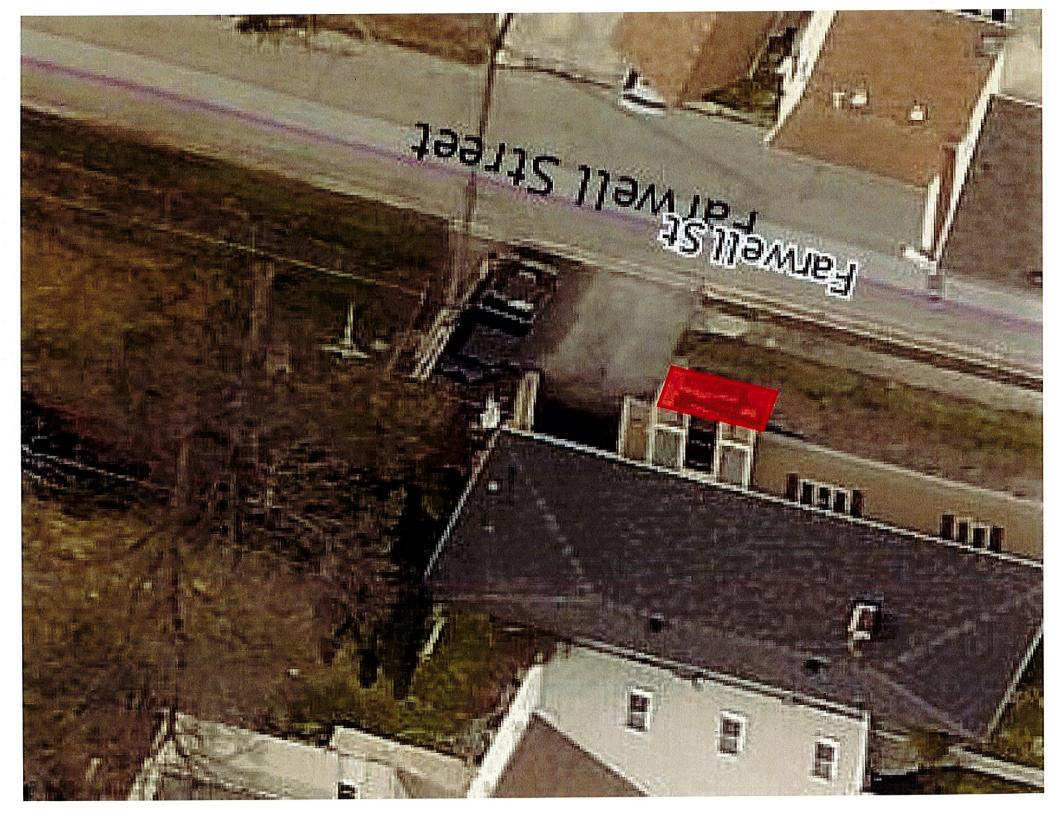

|      | Request #1               | 126 Elm St.<br>Darrel Schiavi, owner                                                                                                                                           |
|------|--------------------------|--------------------------------------------------------------------------------------------------------------------------------------------------------------------------------|
|      |                          | Construction of a 6' x 10' pressure treated wood-frame deck<br>at the front entry of this single-family dwelling to replace an<br>existing 1.9' x 10' concrete patio and stair |
|      | 2.                       | Review application<br>Public hearing and discussion<br>Action by the board                                                                                                     |
| VII. | Setting of Next Meeting: | April 25, 2019                                                                                                                                                                 |

Zoning Use District: R-1A

x 10° concrete patio and The applicant, Darrel Schiavi (owner), has applied for a permit to construct a 6' x 10' pressure treated wood frame deck at the front entry of this single family dwelling to replace an existing 1.9' x 10' concrete patio an stair.

# 1) BMC Sec. 190-29 A. and Schedule I

| Difference | 14.12'                 |
|------------|------------------------|
| Proposed   | 5.88'                  |
| Required   | 20'                    |
|            | Front yard clear space |