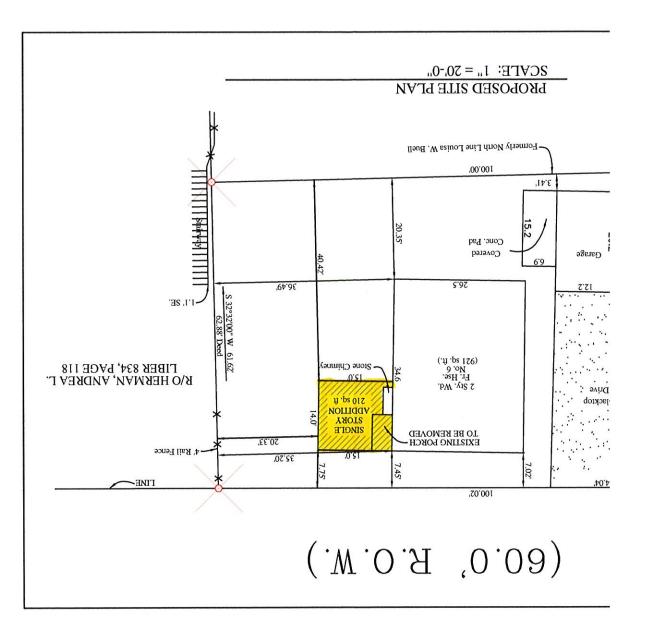

#### D. Request #4

6 Washington Ave.

Tim Stoddard, contractor

Area Variance:

Construct a one-story wood frame addition on the northeast corner of this single-family dwelling. The addition will be located within the required front yard clear space