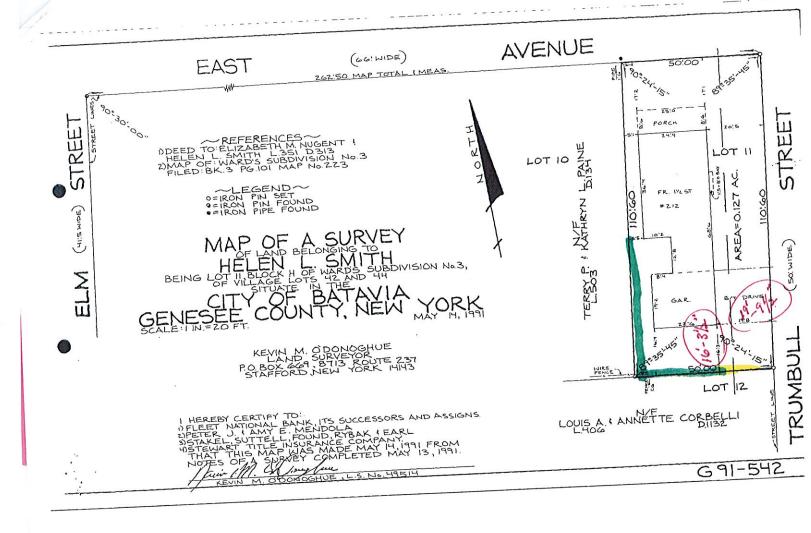

#### GENESEE COUNTY PLANNING BOARD REFERRALS NOTICE OF FINAL ACTION

GCDP Referral ID C-08-BAT-6-19 Review Date 6/13/2019 BATAVIA, C. Municipality **Board Name** ZONING BOARD OF APPEALS James Pontillo Applicant's Name Referral Type Variance(s) Area Variance(s) Description: Area Variance to expand a parking area for a turnaround in the front yard. Driveway Width Maximum allowed: 25% of lot frontage area (18 ft.) Existing: 33% (24 ft.) Proposed: 54% (39 ft.) 15 Oak St. (NYS Rt. 98), Batavia Location Residential (R-3) District **Zoning District** PLANNING BOARD DECISION **APPROVAL EXPLANATION:** 

Zoning Board of Appeals

From: Doug Randall, Code Enforcement Officer

Date: 5/31/19

Re: 15 Oak St.

Tax Parcel No. 84.006-4-32

Zoning Use District: R-3

The applicant, James Pontillo (owner), has applied for a permit to widen an existing 24'wide asphalt driveway by placing an additional 15' of asphalt paving for parking on the north side of the existing driveway in the front yard of this property.

|                | Permitted | Existing | Proposed | Difference                           |
|----------------|-----------|----------|----------|--------------------------------------|
| Driveway width | 18'       | 24'      | 39'      | 21' (between permitted and proposed) |