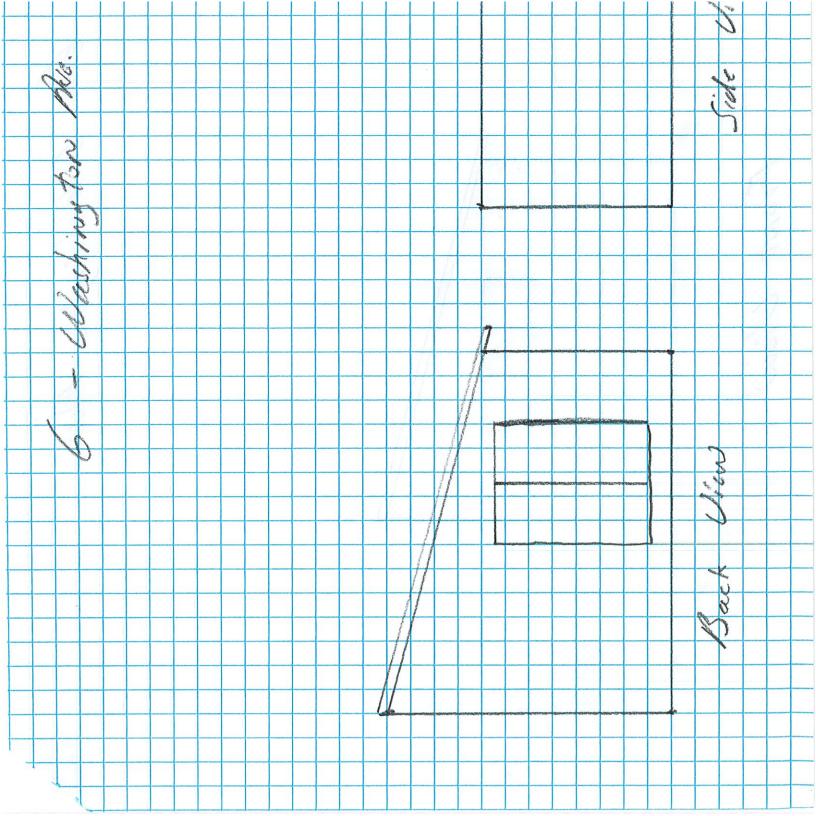

#### D. Request #4

6 Washington Ave.

Tim Stoddard, contractor

Area Variance:

Construct a one-story wood frame addition on the northeast corner of this single-family dwelling. The addition will be located within the required front yard clear space