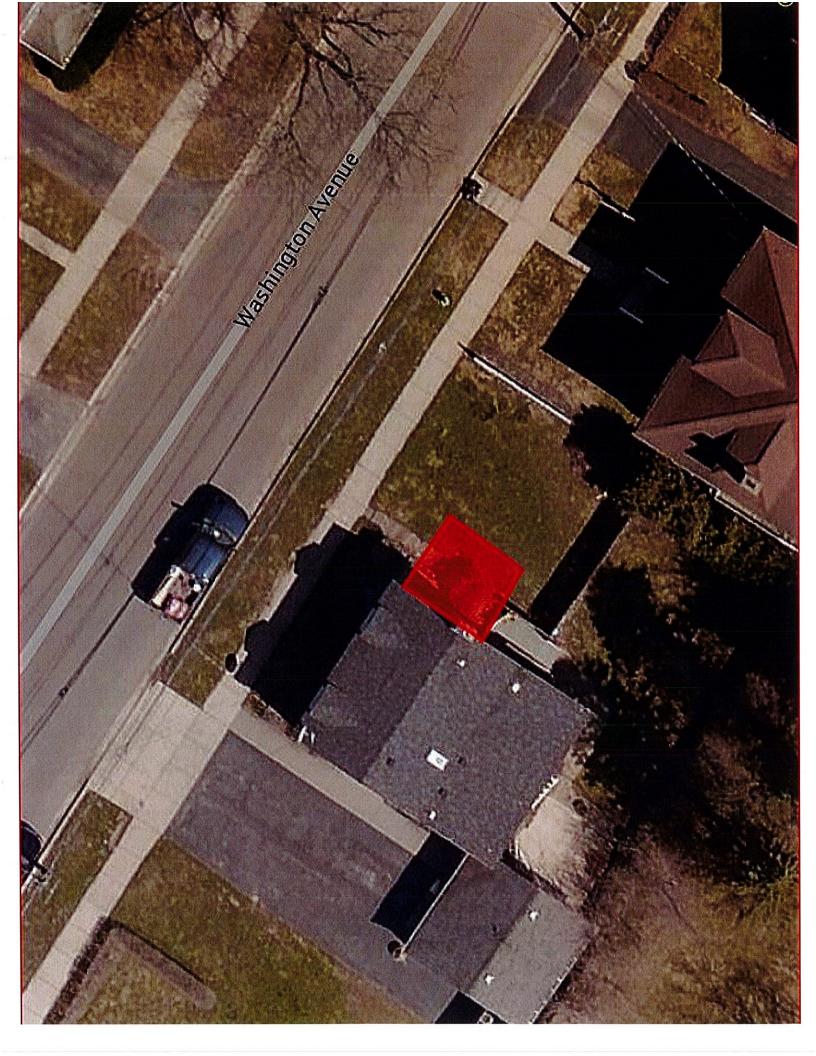

#### D. Request #4

6 Washington Ave.

Tim Stoddard, contractor

Area Variance:

Construct a one-story wood frame addition on the northeast corner of this single-family dwelling. The addition will be located within the required front yard clear space