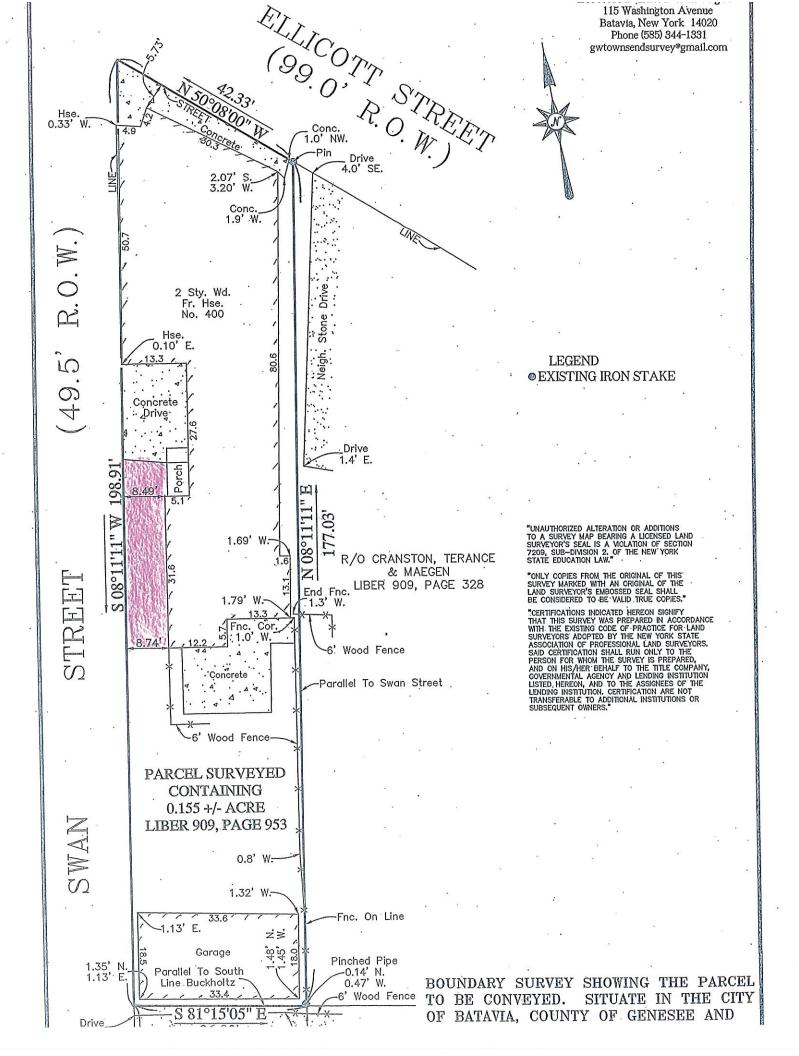

Street on this property located within the downtown

Business Improvement District (BID)

1. Review application

2. Public hearing and discussion

3. Action by the board

C. Request #3 4 Thomas Ave.

Linda Blankenhorn, owner

#### **GENESEE COUNTY PLANNING BOARD REFERRALS** NOTICE OF FINAL ACTION

GCDP Referral ID C-07-BAT-6-19 Review Date 6/13/2019 BATAVIA, C. Municipality **Board Name** ZONING BOARD OF APPEALS James Pontillo Applicant's Name Referral Type Variance(s) Area Variance(s) Description: Area Variance to allow parking spaces in the front yard. 400 Ellicott St. (NYS Rt. 63), Batavia Location Central Commercial (C-3) District Zoning District PLANNING BOARD DECISION APPROVAL **EXPLANATION:** The proposed variance should pose no significant county-wide or inter-community impact.