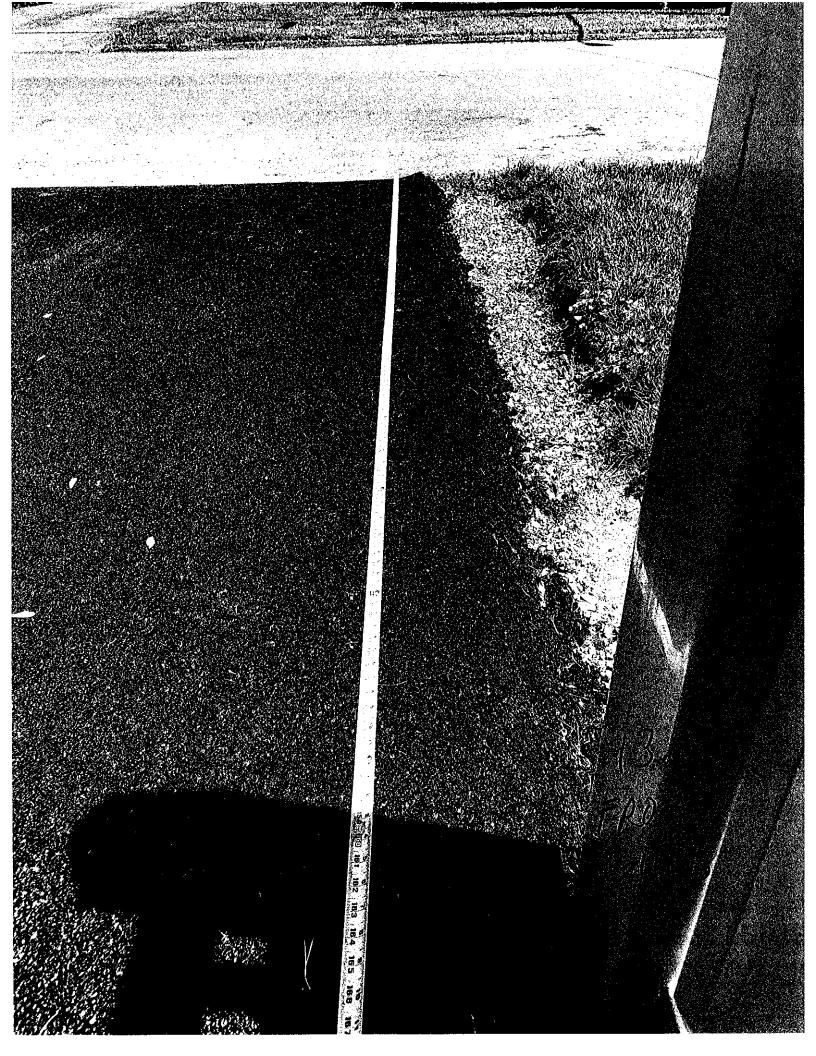

Zoning Board of Appeals

From: Doug Randall, Code Enforcement Officer

Date: 5/31/19

Re: 15 Oak St.

Tax Parcel No. 84.006-4-32

Zoning Use District: R-3

The applicant, James Pontillo (owner), has applied for a permit to widen an existing 24'wide asphalt driveway by placing an additional 15' of asphalt paving for parking on the north side of the existing driveway in the front yard of this property.

|                | Permitted | Existing | Proposed | Difference                           |
|----------------|-----------|----------|----------|--------------------------------------|
| Driveway width | 18'       | 24'      | 39'      | 21' (between permitted and proposed) |