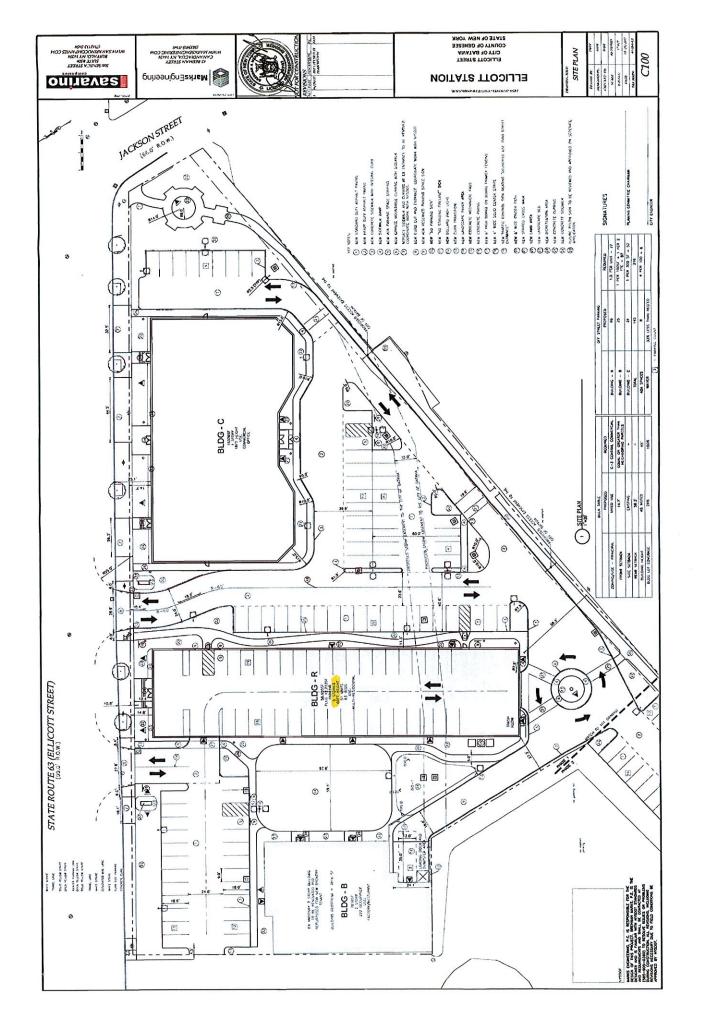

#### G. Request #7

40-52 Ellicott St.

Samuel J. Savarino, developer

Area Variance:

Construction of a five-story residential use building that exceeds both the maximum number of stories and permitted height of a building located within the Central Commercial District

#### GENESEE COUNTY PLANNING BOARD REFERRALS NOTICE OF FINAL ACTION

C-14-BAT-7-19 GCDP Referral ID 7/11/2019 **Review Date** BATAVIA, C. Municipality ZONING BOARD OF APPEALS **Board Name** Samuel Savarino - Savarino Companies LLC Applicant's Name Referral Type Variance(s) Area Variance(s) Area Variances to construct a new residential building (part of Ellicott Station Description: Project). Number of Stories Maximum Allowed: 4 Proposed: 5 **Building Height** Maximum Allowed: 45 ft. Proposed: 60 ft. 40-52 Ellicott St. (NYS Rt. 63), Batavia Location Central Commercial (C-3) District **Zoning District** PLANNING BOARD DECISION **APPROVAL EXPLANATION:** The proposed variances were previously approved by the Genesee County Planning Board.