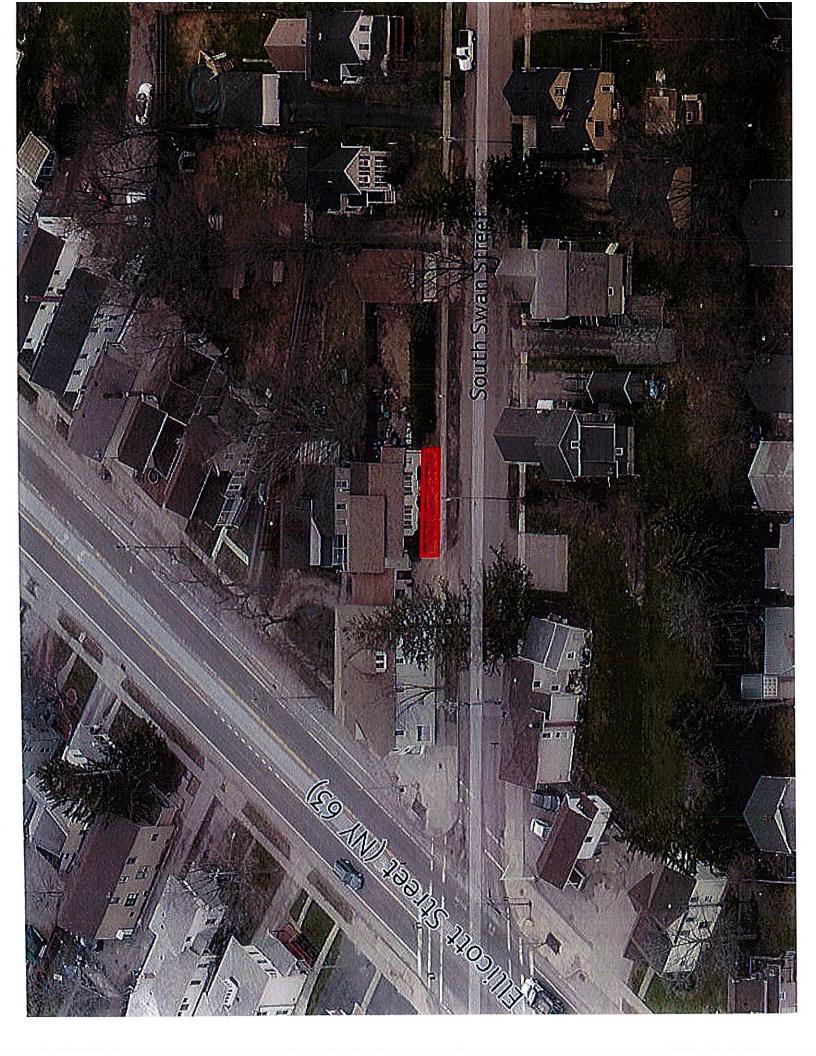

Street on this property located within the downtown

Business Improvement District (BID)

1. Review application

2. Public hearing and discussion

3. Action by the board

C. Request #3 4 Thomas Ave.

Linda Blankenhorn, owner

#### **GENESEE COUNTY PLANNING BOARD REFERRALS** NOTICE OF FINAL ACTION

GCDP Referral ID C-07-BAT-6-19 Review Date 6/13/2019 BATAVIA, C. Municipality **Board Name** ZONING BOARD OF APPEALS James Pontillo Applicant's Name Referral Type Variance(s) Area Variance(s) Description: Area Variance to allow parking spaces in the front yard. 400 Ellicott St. (NYS Rt. 63), Batavia Location Central Commercial (C-3) District Zoning District PLANNING BOARD DECISION APPROVAL **EXPLANATION:** The proposed variance should pose no significant county-wide or inter-community impact.