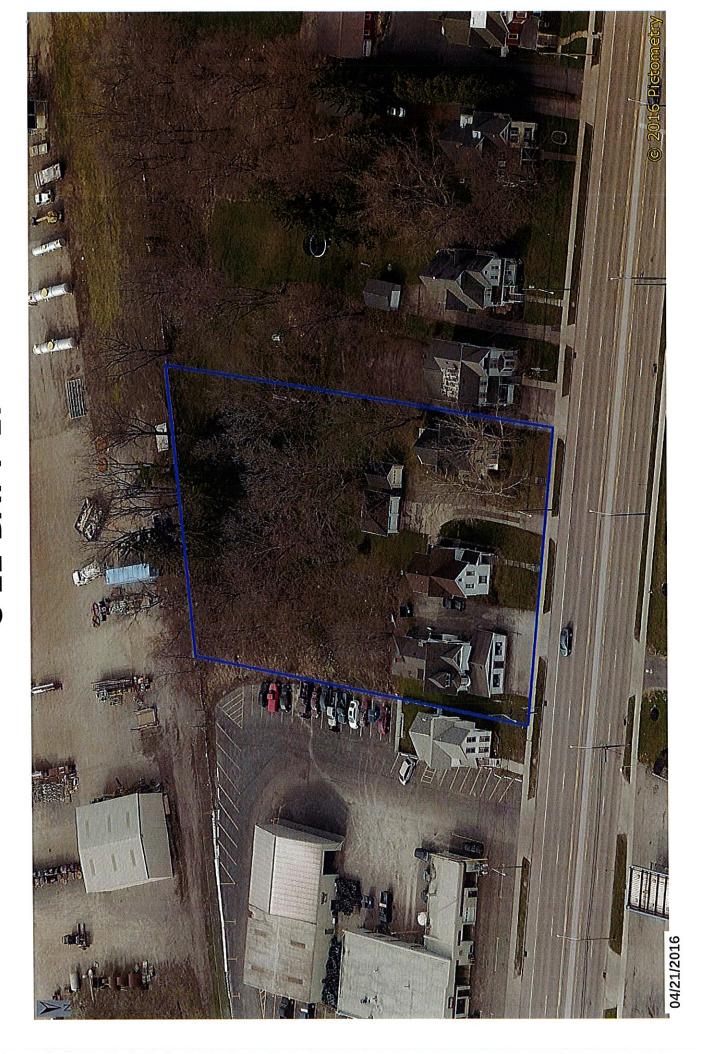

#### F. Request #6

552, 554, and 556 East Main St. (Home Leasing Project)
Matt Tomlinson (Marathon Engineering)

- 1. Review application
- 2. Action by the board

Extend the time limit condition to obtain the permit for two previously approved area variances