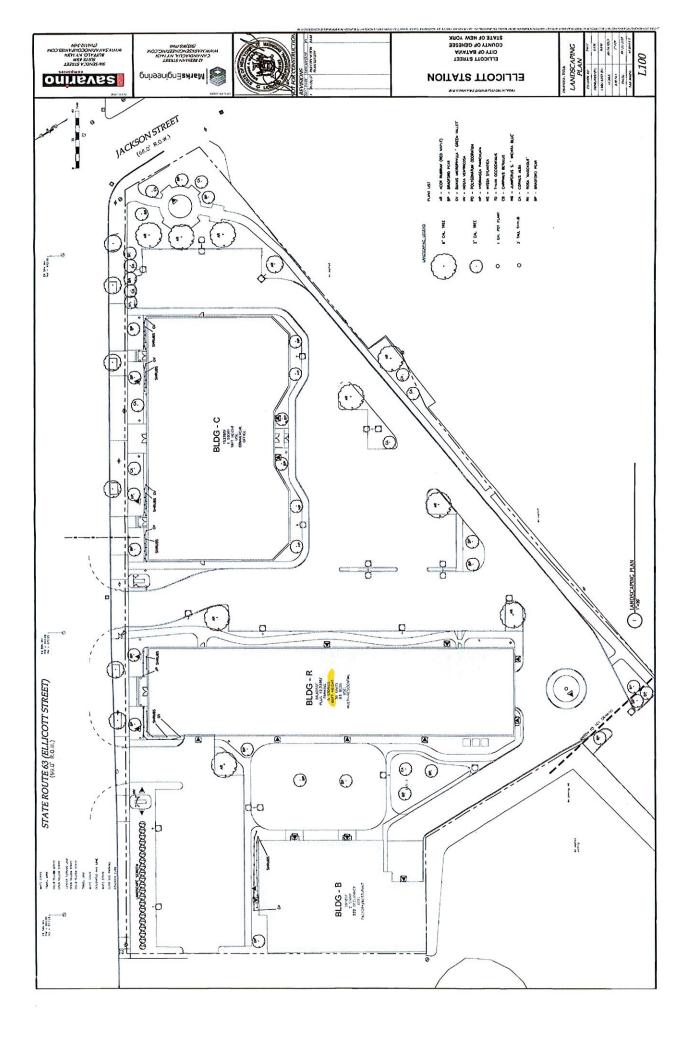

#### G. Request #7

40-52 Ellicott St.

Samuel J. Savarino, developer

Area Variance:

Construction of a five-story residential use building that exceeds both the maximum number of stories and permitted height of a building located within the Central Commercial District

#### GENESEE COUNTY PLANNING BOARD REFERRALS NOTICE OF FINAL ACTION

C-14-BAT-7-19 GCDP Referral ID 7/11/2019 **Review Date** BATAVIA, C. Municipality ZONING BOARD OF APPEALS **Board Name** Samuel Savarino - Savarino Companies LLC Applicant's Name Referral Type Variance(s) Area Variance(s) Area Variances to construct a new residential building (part of Ellicott Station Description: Project). Number of Stories Maximum Allowed: 4 Proposed: 5 **Building Height** Maximum Allowed: 45 ft. Proposed: 60 ft. 40-52 Ellicott St. (NYS Rt. 63), Batavia Location Central Commercial (C-3) District **Zoning District** PLANNING BOARD DECISION **APPROVAL EXPLANATION:** The proposed variances were previously approved by the Genesee County Planning Board.