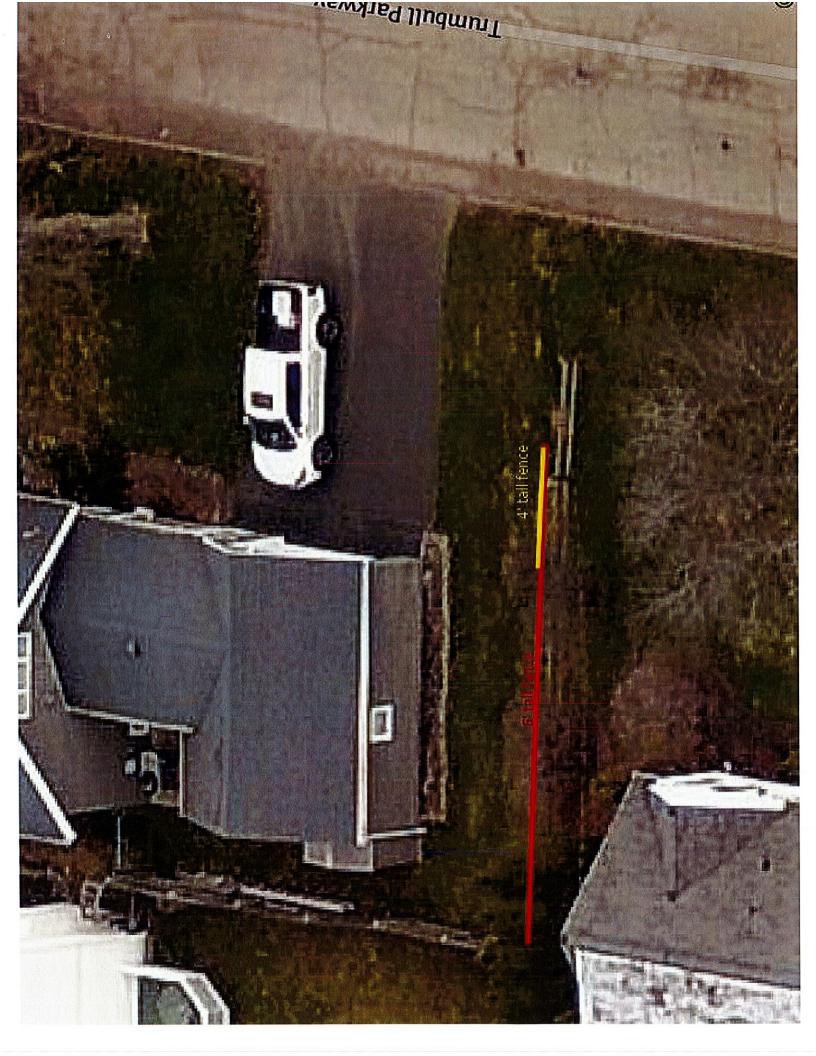

#### E. Request #5

212 East Ave.

Peter Mendola, owner

Area Variance:

<u>Place a 48" tall fence parallel to the south property line,</u> within 15' of the front property line

- 1. Review application
- 2. Public hearing and discussion
- 3. Action by the board