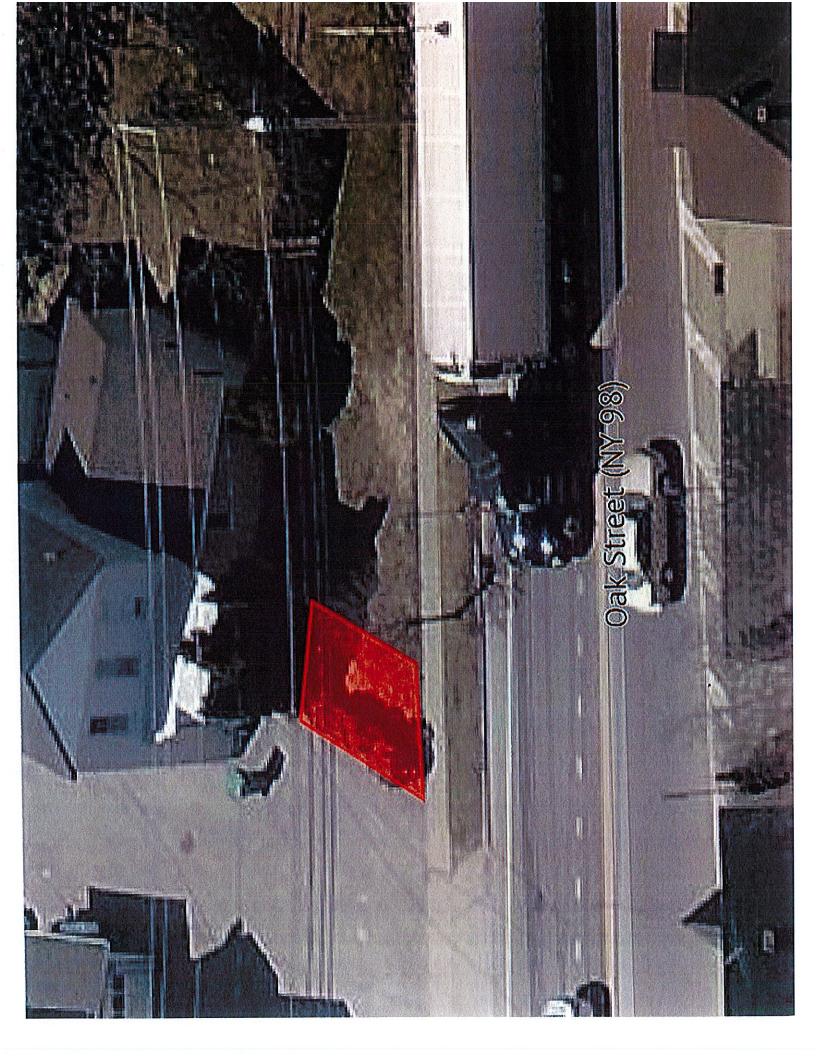

**A. Request #1** 15 Oak St.

James Pontillo, owner

Area Variances: Widen an existing 24' wide asphalt driveway by placing an

<u>additional 15' of asphalt paving for parking on the north</u> side of the existing driveway in the front yard of this

property

- 1. Review application
- 2. Public hearing and discussion
- 3. Action by the board

**B. Request #2** 400 Ellicott St.

James Pontillo, owner

Area Variance: Place an additional asphalt parking area parallel to Swan

#### GENESEE COUNTY PLANNING BOARD REFERRALS NOTICE OF FINAL ACTION

GCDP Referral ID C-08-BAT-6-19 Review Date 6/13/2019 BATAVIA, C. Municipality **Board Name** ZONING BOARD OF APPEALS James Pontillo Applicant's Name Referral Type Variance(s) Area Variance(s) Description: Area Variance to expand a parking area for a turnaround in the front yard. Driveway Width Maximum allowed: 25% of lot frontage area (18 ft.) Existing: 33% (24 ft.) Proposed: 54% (39 ft.) 15 Oak St. (NYS Rt. 98), Batavia Location Residential (R-3) District **Zoning District** PLANNING BOARD DECISION **APPROVAL EXPLANATION:** 

Zoning Board of Appeals

From: Doug Randall, Code Enforcement Officer

Date: 5/31/19

Re: 15 Oak St.

Tax Parcel No. 84.006-4-32

Zoning Use District: R-3

The applicant, James Pontillo (owner), has applied for a permit to widen an existing 24'wide asphalt driveway by placing an additional 15' of asphalt paving for parking on the north side of the existing driveway in the front yard of this property.

|                | Permitted | Existing | Proposed | Difference                           |
|----------------|-----------|----------|----------|--------------------------------------|
| Driveway width | 18'       | 24'      | 39'      | 21' (between permitted and proposed) |