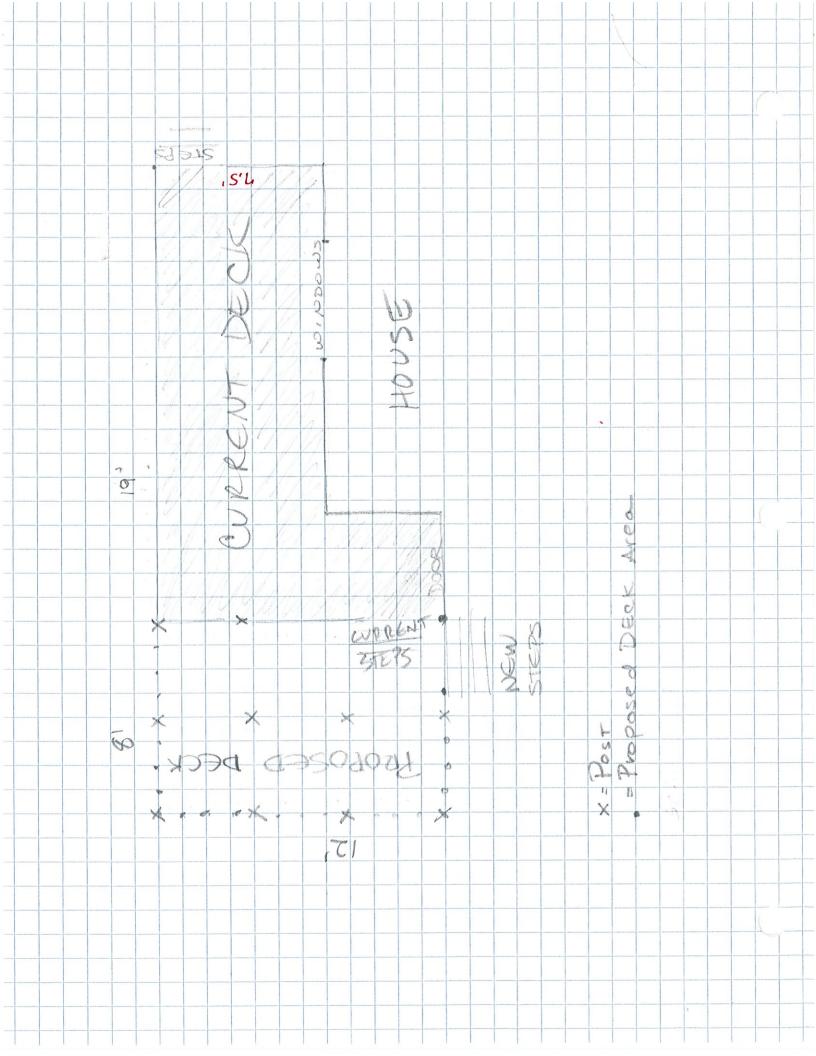

Area Variance: Expand an existing deck with new wood frame

<u>construction</u>. <u>Portions of the new construction will be</u> <u>located within the required side and rear yard clear spaces</u>

- 1. Review application
- 2. Public hearing and discussion
- 3. Action by the board

### **GENESEE COUNTY PLANNING BOARD REFERRALS**

| S Defer 2              | NOTICE OF FINAL ACTION                                                                                                                      |             |
|------------------------|---------------------------------------------------------------------------------------------------------------------------------------------|-------------|
| 1802                   | GCDP Referral ID C-13-BAT-7-19                                                                                                              |             |
| W YOU                  | Review Date 7/11/2019                                                                                                                       |             |
| Municipality           | BATAVIA, C.                                                                                                                                 |             |
| <b>Board Name</b>      | ZONING BOARD OF APPEALS                                                                                                                     |             |
| Applicant's Name       | Linda Blankenhorn                                                                                                                           |             |
| Referral Type          |                                                                                                                                             |             |
| Variance(s)            | Area Variance(s)                                                                                                                            |             |
| Description:           | Area Variance to build a new deck for a single-family home.                                                                                 |             |
|                        | Side Yard Setback<br>Minimum required: 12 ft.<br>Proposed: 3.32 ft.<br>Rear Yard Setback<br>Minimum required: 35 ft.<br>Proposed: 18.13 ft. |             |
| Location               | 4 Thomas Ave., Batavia                                                                                                                      |             |
| Zoning District        | General Commercial (C-2) District                                                                                                           |             |
| PLANNING BOARD         | DECISION                                                                                                                                    |             |
| APPROVAL  EXPLANATION: |                                                                                                                                             |             |
|                        | should pose no significant county-wide or inter-community impact.                                                                           | <del></del> |