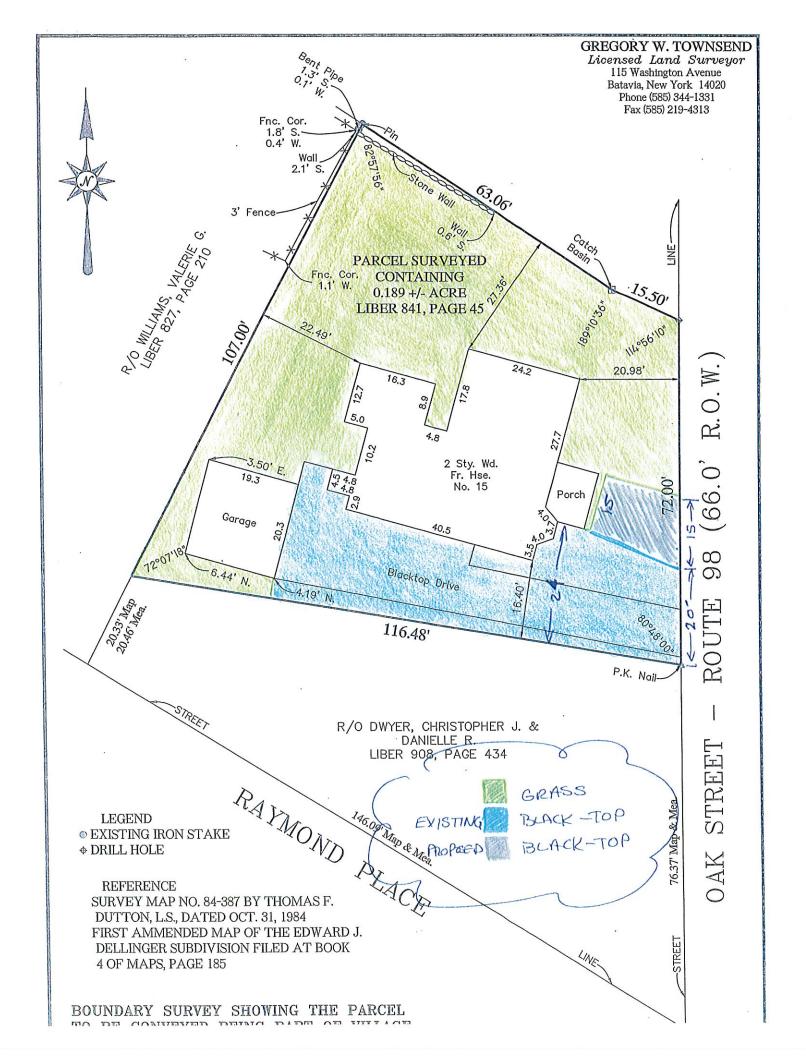

**A. Request #1** 15 Oak St.

James Pontillo, owner

Area Variances: Widen an existing 24' wide asphalt driveway by placing an

<u>additional 15' of asphalt paving for parking on the north</u> side of the existing driveway in the front yard of this

property

- 1. Review application
- 2. Public hearing and discussion
- 3. Action by the board

**B. Request #2** 400 Ellicott St.

James Pontillo, owner

Area Variance: Place an additional asphalt parking area parallel to Swan

Zoning Board of Appeals

From: Doug Randall, Code Enforcement Officer

Date: 5/31/19

Re: 15 Oak St.

Tax Parcel No. 84.006-4-32

Zoning Use District: R-3

The applicant, James Pontillo (owner), has applied for a permit to widen an existing 24'wide asphalt driveway by placing an additional 15' of asphalt paving for parking on the north side of the existing driveway in the front yard of this property.

|                | Permitted | Existing | Proposed | Difference                           |
|----------------|-----------|----------|----------|--------------------------------------|
| Driveway width | 18'       | 24'      | 39'      | 21' (between permitted and proposed) |