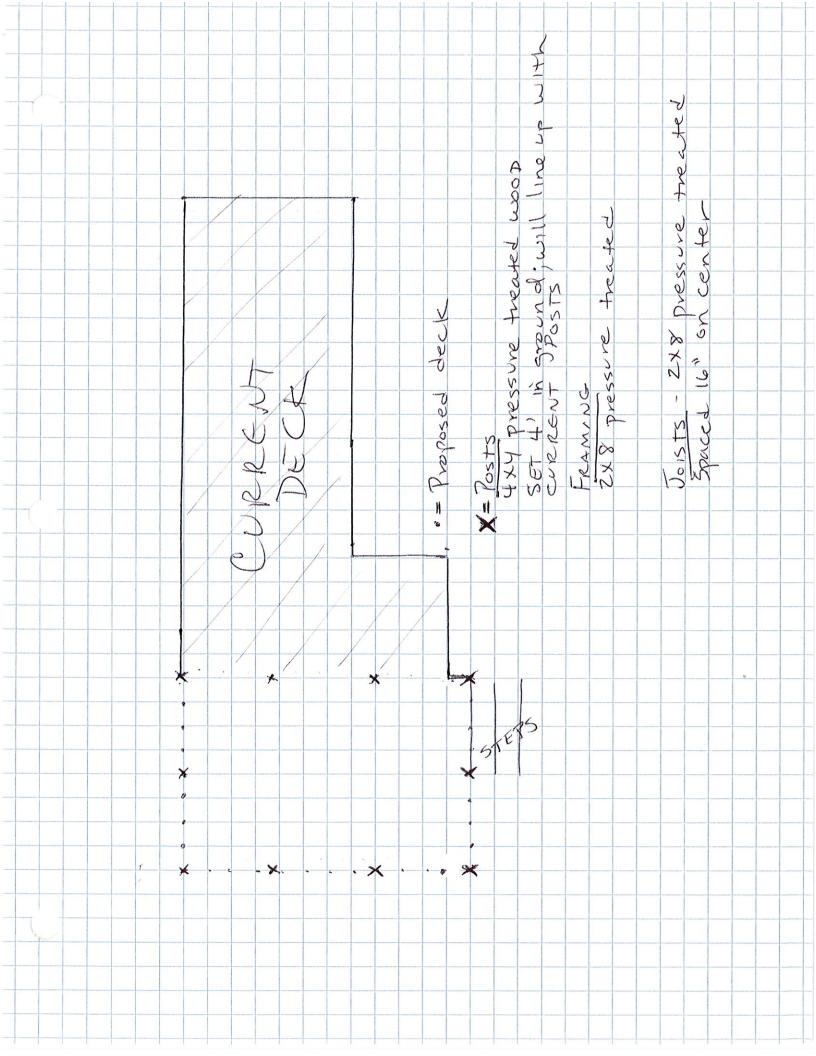

Area Variance: Expand an existing deck with new wood frame

<u>construction</u>. <u>Portions of the new construction will be</u> <u>located within the required side and rear yard clear spaces</u>

- 1. Review application
- 2. Public hearing and discussion
- 3. Action by the board

### **GENESEE COUNTY PLANNING BOARD REFERRALS**

| S Defer 2              | NOTICE OF FINAL ACTION                                                                                                                      |             |
|------------------------|---------------------------------------------------------------------------------------------------------------------------------------------|-------------|
| 1802                   | GCDP Referral ID C-13-BAT-7-19                                                                                                              |             |
| W YOU                  | Review Date 7/11/2019                                                                                                                       |             |
| Municipality           | BATAVIA, C.                                                                                                                                 |             |
| <b>Board Name</b>      | ZONING BOARD OF APPEALS                                                                                                                     |             |
| Applicant's Name       | Linda Blankenhorn                                                                                                                           |             |
| Referral Type          |                                                                                                                                             |             |
| Variance(s)            | Area Variance(s)                                                                                                                            |             |
| Description:           | Area Variance to build a new deck for a single-family home.                                                                                 |             |
|                        | Side Yard Setback<br>Minimum required: 12 ft.<br>Proposed: 3.32 ft.<br>Rear Yard Setback<br>Minimum required: 35 ft.<br>Proposed: 18.13 ft. |             |
| Location               | 4 Thomas Ave., Batavia                                                                                                                      |             |
| Zoning District        | General Commercial (C-2) District                                                                                                           |             |
| PLANNING BOARD         | DECISION                                                                                                                                    |             |
| APPROVAL  EXPLANATION: |                                                                                                                                             |             |
|                        | should pose no significant county-wide or inter-community impact.                                                                           | <del></del> |