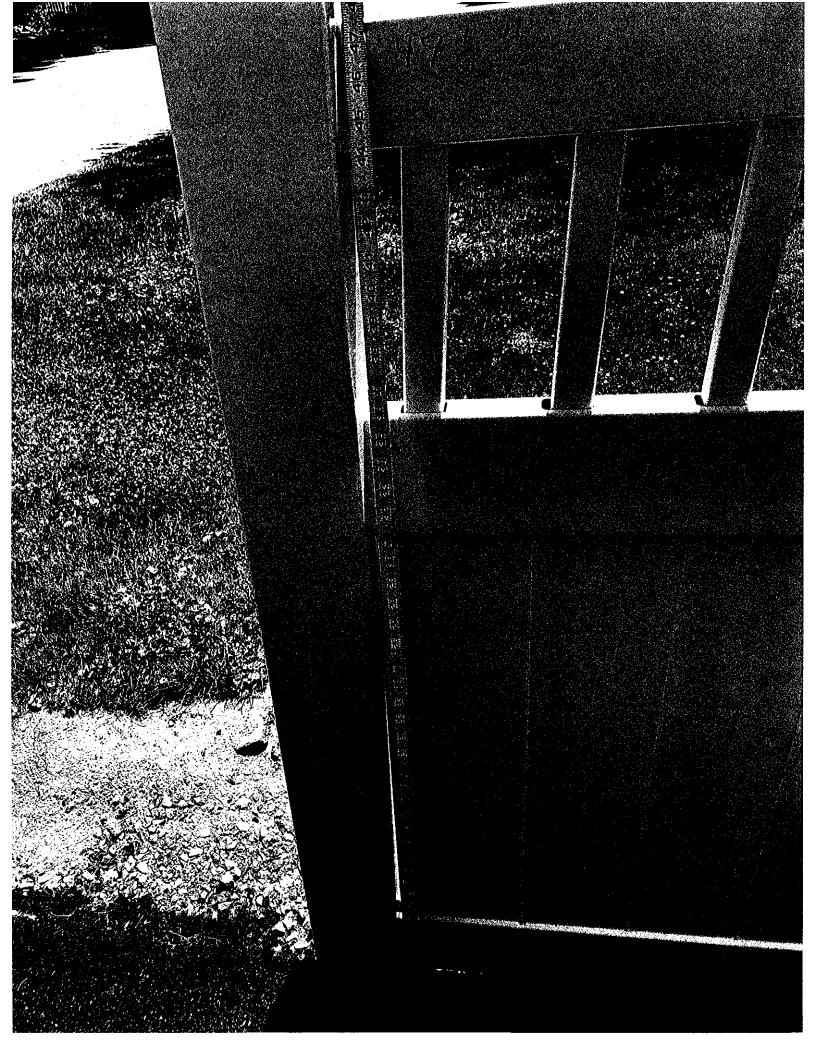

#### E. Request #5

212 East Ave.

Peter Mendola, owner

Area Variance:

<u>Place a 48" tall fence parallel to the south property line,</u> within 15' of the front property line

- 1. Review application
- 2. Public hearing and discussion
- 3. Action by the board