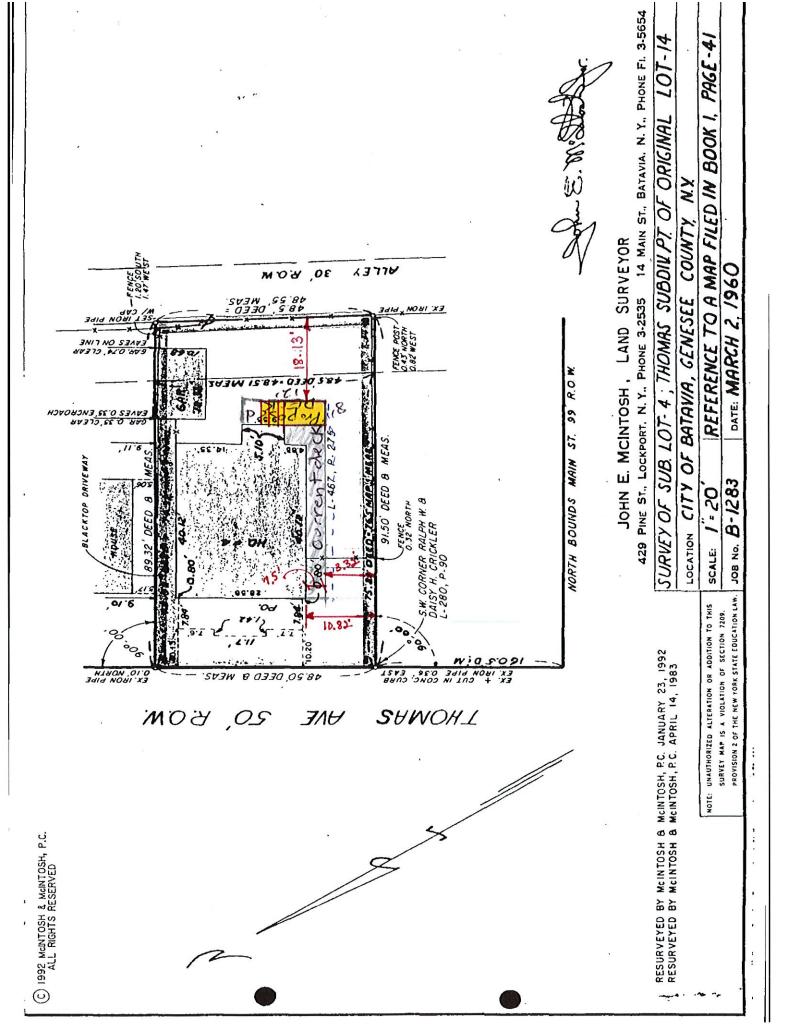

### **GENESEE COUNTY PLANNING BOARD REFERRALS**

| S Defer 2              | NOTICE OF FINAL ACTION                                                                                                                      |             |
|------------------------|---------------------------------------------------------------------------------------------------------------------------------------------|-------------|
| 1802                   | GCDP Referral ID C-13-BAT-7-19                                                                                                              |             |
| W YOU                  | Review Date 7/11/2019                                                                                                                       |             |
| Municipality           | BATAVIA, C.                                                                                                                                 |             |
| <b>Board Name</b>      | ZONING BOARD OF APPEALS                                                                                                                     |             |
| Applicant's Name       | Linda Blankenhorn                                                                                                                           |             |
| Referral Type          |                                                                                                                                             |             |
| Variance(s)            | Area Variance(s)                                                                                                                            |             |
| Description:           | Area Variance to build a new deck for a single-family home.                                                                                 |             |
|                        | Side Yard Setback<br>Minimum required: 12 ft.<br>Proposed: 3.32 ft.<br>Rear Yard Setback<br>Minimum required: 35 ft.<br>Proposed: 18.13 ft. |             |
| Location               | 4 Thomas Ave., Batavia                                                                                                                      |             |
| Zoning District        | General Commercial (C-2) District                                                                                                           |             |
| PLANNING BOARD         | DECISION                                                                                                                                    |             |
| APPROVAL  EXPLANATION: |                                                                                                                                             |             |
|                        | should pose no significant county-wide or inter-community impact.                                                                           | <del></del> |