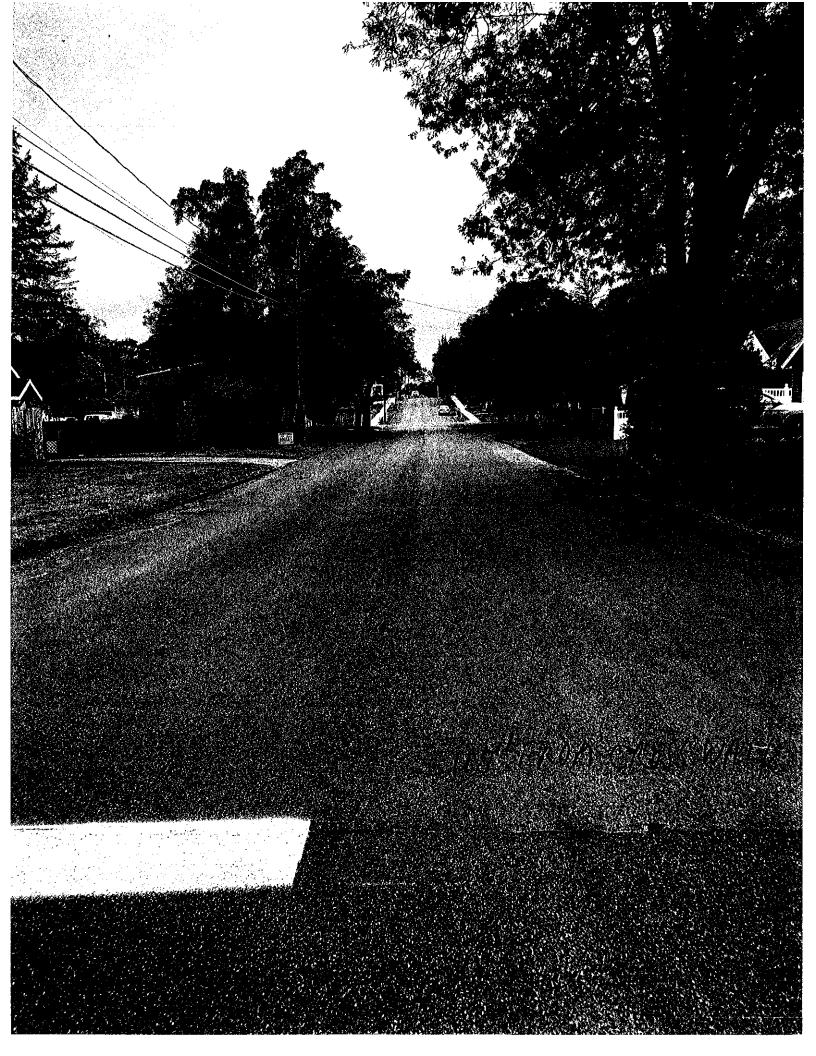

Zoning Board of Appeals

From: Doug Randall, Code Enforcement Officer

Date: 5/31/19

Re: 15 Oak St.

Tax Parcel No. 84.006-4-32

Zoning Use District: R-3

The applicant, James Pontillo (owner), has applied for a permit to widen an existing 24'wide asphalt driveway by placing an additional 15' of asphalt paving for parking on the north side of the existing driveway in the front yard of this property.

|                | Permitted | Existing | Proposed | Difference                           |
|----------------|-----------|----------|----------|--------------------------------------|
| Driveway width | 18'       | 24'      | 39'      | 21' (between permitted and proposed) |