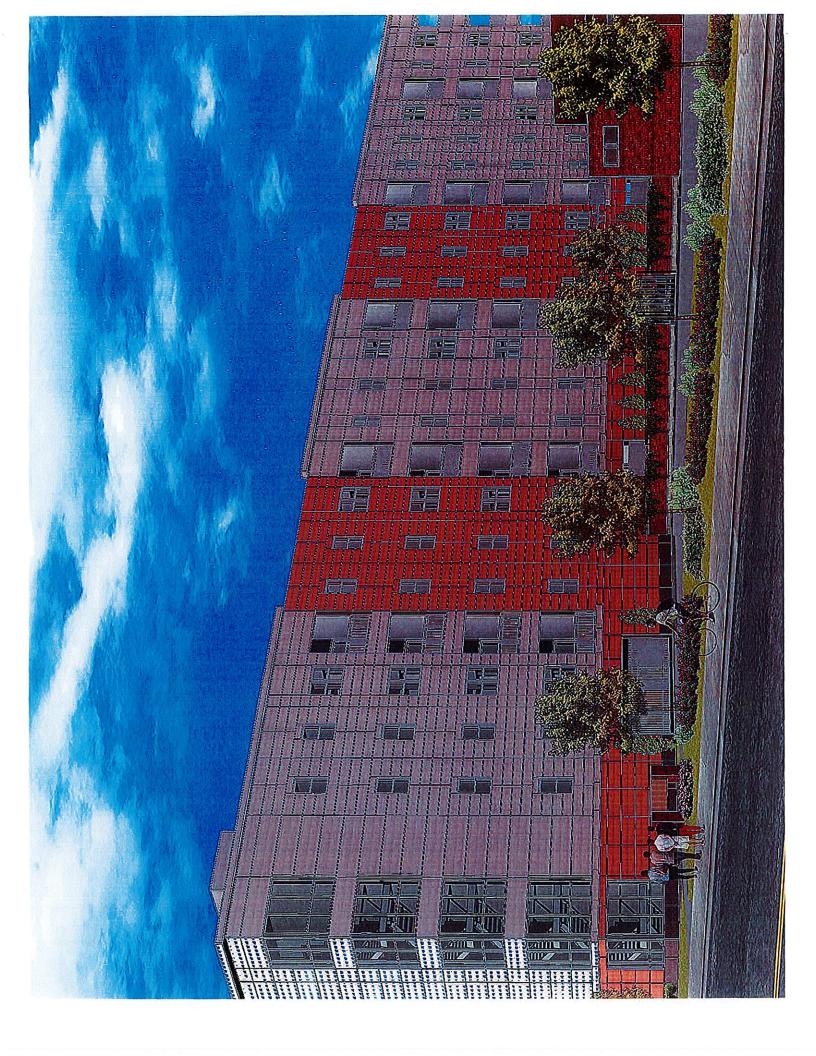

#### G. Request #7

40-52 Ellicott St.

Samuel J. Savarino, developer

Area Variance:

Construction of a five-story residential use building that exceeds both the maximum number of stories and permitted height of a building located within the Central Commercial District

#### GENESEE COUNTY PLANNING BOARD REFERRALS NOTICE OF FINAL ACTION

C-14-BAT-7-19 GCDP Referral ID 7/11/2019 **Review Date** BATAVIA, C. Municipality ZONING BOARD OF APPEALS **Board Name** Samuel Savarino - Savarino Companies LLC Applicant's Name Referral Type Variance(s) Area Variance(s) Area Variances to construct a new residential building (part of Ellicott Station Description: Project). Number of Stories Maximum Allowed: 4 Proposed: 5 **Building Height** Maximum Allowed: 45 ft. Proposed: 60 ft. 40-52 Ellicott St. (NYS Rt. 63), Batavia Location Central Commercial (C-3) District **Zoning District** PLANNING BOARD DECISION **APPROVAL EXPLANATION:** The proposed variances were previously approved by the Genesee County Planning Board.