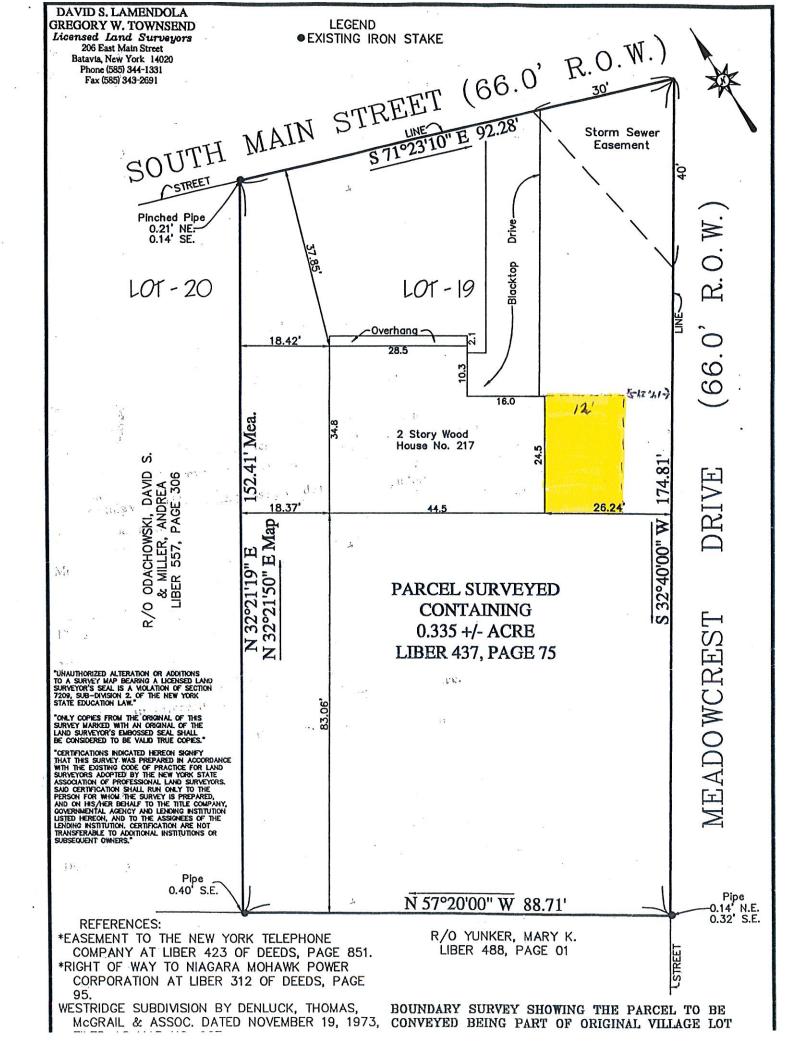

| Request #1     | 8 Evergreen Dr.<br>Donald Childs, owner                                                                                                                                                |  |  |
|----------------|----------------------------------------------------------------------------------------------------------------------------------------------------------------------------------------|--|--|
| Area Variance: | Widen an existing 29.9' wide Portland cement driveway by adding an additional 5.71' of Portland cement concrete, creating a total driveway width of 35'                                |  |  |
|                | <ol> <li>Review application</li> <li>Public hearing and discussion</li> <li>Action by the board</li> </ol>                                                                             |  |  |
| Request #2     | 5 Walnut St.<br>Erik Saluste, owner                                                                                                                                                    |  |  |
| Area Variance: | Placement of an 8' tall fence parallel to the northwest property line and returning to the dwelling                                                                                    |  |  |
|                | <ol> <li>Review application</li> <li>Public hearing and discussion</li> <li>Action by the board</li> </ol>                                                                             |  |  |
| Request #3     | 217 South Main St.<br>Tim Stoddard, contractor for owner                                                                                                                               |  |  |
| Area Variance: | Construction of a 12' x 24.5' one story wood frame addition<br>to an existing attached garage. A portion of the addition<br>will be located within the required front yard clear space |  |  |

Zoning Use District: R-1A

The applicant, Tim Stoddard (contractor for owner), has filed an application to construct a 12' x 24.5' one story wood frame addition to an existing attached garage. A portion of the addition will be located within the required front yard clear space.

**Zoning Board of Appeals-** Pursuant to BMC Sec. 190-49 of the zoning ordinance, the ZBA shall review and act on required variances.

1) Required variances- Area BMC Sec. 190-29 A. and Schedule I

|                        | Required | Proposed | <b>Difference</b> |
|------------------------|----------|----------|-------------------|
| Front yard clear space | 20'      | 14.24'   | 5.76'             |