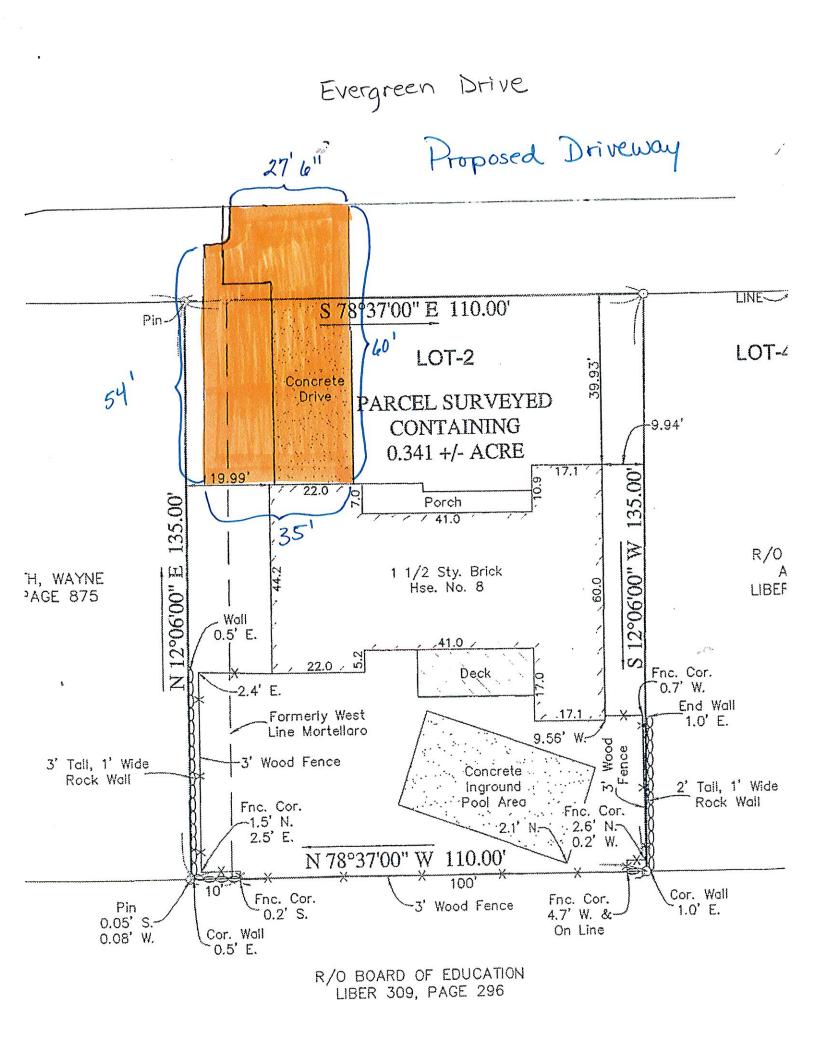

| Request #1     | 8 Evergreen Dr.<br>Donald Childs, owner                                                                                                                                                |  |  |
|----------------|----------------------------------------------------------------------------------------------------------------------------------------------------------------------------------------|--|--|
| Area Variance: | Widen an existing 29.9' wide Portland cement driveway by adding an additional 5.71' of Portland cement concrete, creating a total driveway width of 35'                                |  |  |
|                | <ol> <li>Review application</li> <li>Public hearing and discussion</li> <li>Action by the board</li> </ol>                                                                             |  |  |
| Request #2     | 5 Walnut St.<br>Erik Saluste, owner                                                                                                                                                    |  |  |
| Area Variance: | Placement of an 8' tall fence parallel to the northwest property line and returning to the dwelling                                                                                    |  |  |
|                | <ol> <li>Review application</li> <li>Public hearing and discussion</li> <li>Action by the board</li> </ol>                                                                             |  |  |
| Request #3     | 217 South Main St.<br>Tim Stoddard, contractor for owner                                                                                                                               |  |  |
| Area Variance: | Construction of a 12' x 24.5' one story wood frame addition<br>to an existing attached garage. A portion of the addition<br>will be located within the required front yard clear space |  |  |

Zoning Use District: R-1

The applicant, Donald Childs (owner), has applied for a permit to widen an existing 29.29' wide Portland cement driveway by adding an additional 5.71' of Portland cement concrete, creating a total driveway width of 35'

#### 1) BMC Sec. 190-39 E (1) The width of driveways shall not exceed 25% of the lot frontage.

|                | Permitted | Existing | Proposed | Difference            |
|----------------|-----------|----------|----------|-----------------------|
| Driveway width | 27.5'     | 29.29'   | 35'      | 7.5' (over permitted) |