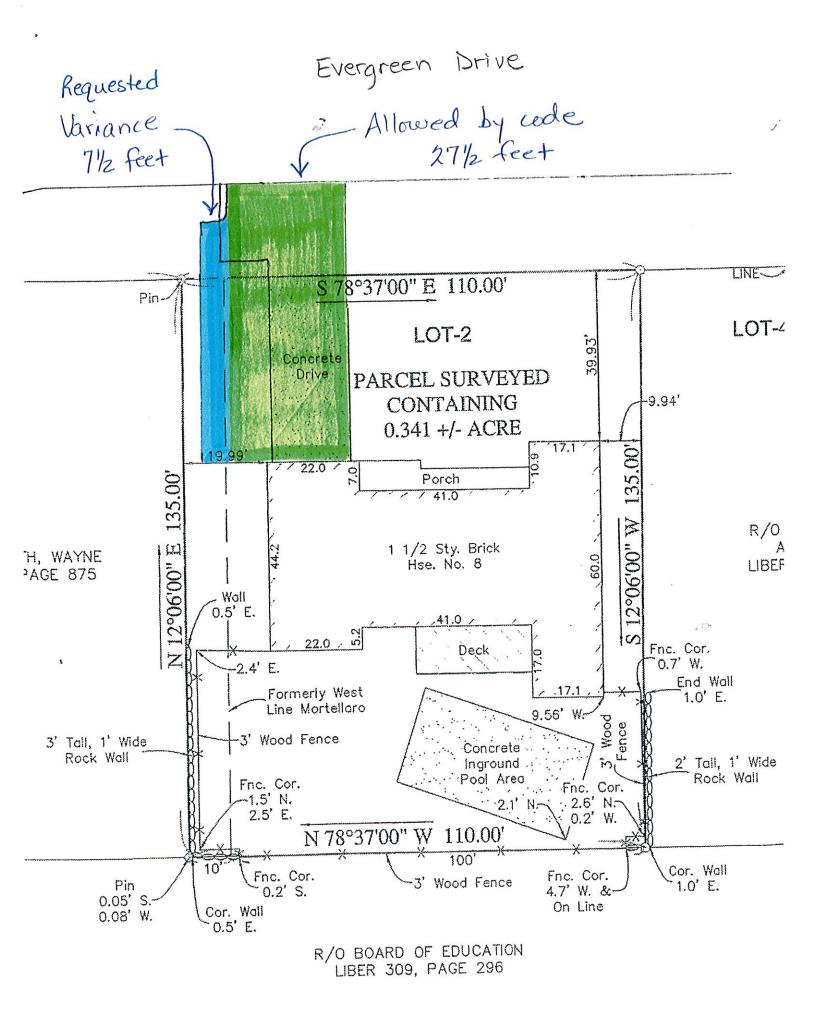

#### 1) BMC Sec. 190-39 E (1) The width of driveways shall not exceed 25% of the lot frontage.

|                | Permitted | Existing | Proposed | Difference            |
|----------------|-----------|----------|----------|-----------------------|
| Driveway width | 27.5'     | 29.29'   | 35'      | 7.5' (over permitted) |