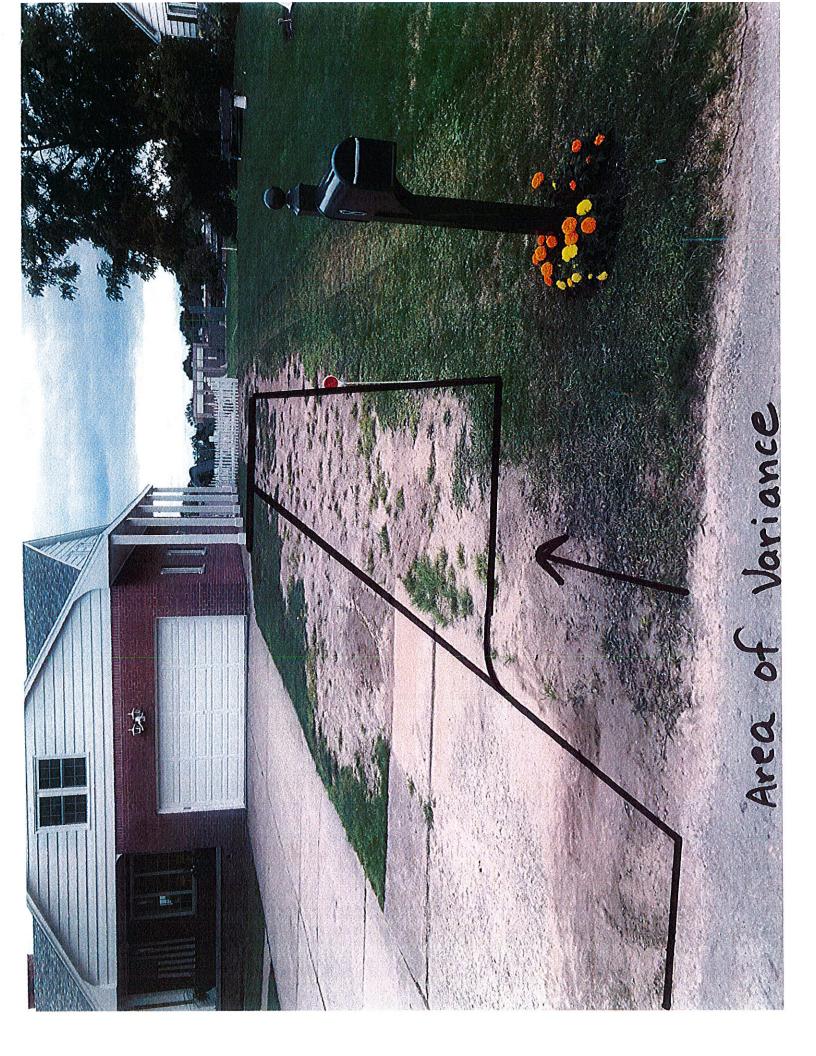

From: Doug Randall, Code Enforcement Officer

Date: 8/30/19

Re: 5 Walnut St. Tax Parcel No. 84.010-4-20

Zoning Use District: R-2

The applicant, Erik R. Saluste (owner) has filed an application to place an 8' tall fence parallel to a portion of the northwest property line and returning to the dwelling.

**Zoning Board of Appeals-** Pursuant to BMC Sec. 190-49 of the zoning ordinance, the ZBA shall review and act on required variances.

Required variances- Area

1) BMC 190-33 D. Fences located in residential districts shall not exceed 6' in height above ground.