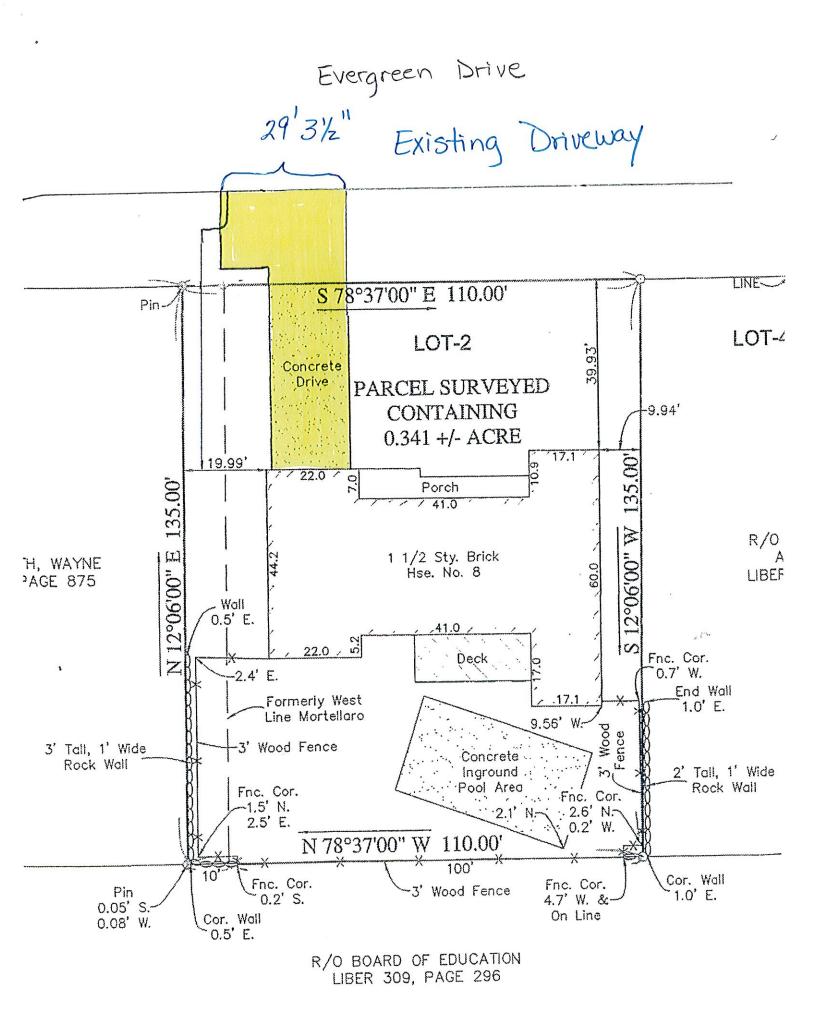

Zoning Use District: R-1

The applicant, Donald Childs (owner), has applied for a permit to widen an existing 29.29' wide Portland cement driveway by adding an additional 5.71' of Portland cement concrete, creating a total driveway width of 35'

#### 1) BMC Sec. 190-39 E (1) The width of driveways shall not exceed 25% of the lot frontage.

|                | Permitted | Existing | Proposed | Difference            |
|----------------|-----------|----------|----------|-----------------------|
| Driveway width | 27.5'     | 29.29'   | 35'      | 7.5' (over permitted) |

# DRIVEWAY AND PARKING SPACE PERMIT \$10 fee – Please attach Survey / Illustration

| ADDRESS OF PROPERTY: <u>8 Evergreen</u> Drive, Batavia, NY                                                                                                                                                                                                                                                                                                                                                                                                                                                                                                                                                                                                                                                                                                                                                                                                                                                                                                                                      |                                                                     |            |                                         |  |
|-------------------------------------------------------------------------------------------------------------------------------------------------------------------------------------------------------------------------------------------------------------------------------------------------------------------------------------------------------------------------------------------------------------------------------------------------------------------------------------------------------------------------------------------------------------------------------------------------------------------------------------------------------------------------------------------------------------------------------------------------------------------------------------------------------------------------------------------------------------------------------------------------------------------------------------------------------------------------------------------------|---------------------------------------------------------------------|------------|-----------------------------------------|--|
| OWNER:                                                                                                                                                                                                                                                                                                                                                                                                                                                                                                                                                                                                                                                                                                                                                                                                                                                                                                                                                                                          | Donald Childs<br>Name<br><u>8 Evergreen Drive</u><br>Street Address | de         | E-mail Address<br>585-861-0140<br>Phone |  |
|                                                                                                                                                                                                                                                                                                                                                                                                                                                                                                                                                                                                                                                                                                                                                                                                                                                                                                                                                                                                 | Batavia                                                             | NY         | 14020                                   |  |
|                                                                                                                                                                                                                                                                                                                                                                                                                                                                                                                                                                                                                                                                                                                                                                                                                                                                                                                                                                                                 | City                                                                | State      | Zip                                     |  |
| CONTRACTO                                                                                                                                                                                                                                                                                                                                                                                                                                                                                                                                                                                                                                                                                                                                                                                                                                                                                                                                                                                       | R: <u>GMA Concrete</u><br>Name                                      | Design     | E-mail Address                          |  |
|                                                                                                                                                                                                                                                                                                                                                                                                                                                                                                                                                                                                                                                                                                                                                                                                                                                                                                                                                                                                 | 526 Sprucewood                                                      |            | 716-390-9133                            |  |
|                                                                                                                                                                                                                                                                                                                                                                                                                                                                                                                                                                                                                                                                                                                                                                                                                                                                                                                                                                                                 | Street Address                                                      |            | 716-390-9133<br>Phone                   |  |
|                                                                                                                                                                                                                                                                                                                                                                                                                                                                                                                                                                                                                                                                                                                                                                                                                                                                                                                                                                                                 | Williamsville                                                       | NY         | 14221                                   |  |
|                                                                                                                                                                                                                                                                                                                                                                                                                                                                                                                                                                                                                                                                                                                                                                                                                                                                                                                                                                                                 | City                                                                | State      | 14221<br>Zip                            |  |
|                                                                                                                                                                                                                                                                                                                                                                                                                                                                                                                                                                                                                                                                                                                                                                                                                                                                                                                                                                                                 | Owner/Contractor's Signature                                        |            | <u>8-22-19</u><br>Date                  |  |
| DIMENSIONS                                                                                                                                                                                                                                                                                                                                                                                                                                                                                                                                                                                                                                                                                                                                                                                                                                                                                                                                                                                      | OF EXISTING DRIVEWAY:                                               | Width      | 29'31/2" Length 60                      |  |
| DIMENSIONS                                                                                                                                                                                                                                                                                                                                                                                                                                                                                                                                                                                                                                                                                                                                                                                                                                                                                                                                                                                      | OF NEW DRIVEWAY / ADDIT                                             | ION: Width | 35' Length <u>60</u>                    |  |
| SURFACE MATERIAL: Existing Concrete Proposed Concrete                                                                                                                                                                                                                                                                                                                                                                                                                                                                                                                                                                                                                                                                                                                                                                                                                                                                                                                                           |                                                                     |            |                                         |  |
| RECEIVED AND A CONTRACTOR OF A CONTRACT OF A CONT | To be filled out by                                                 | 0          |                                         |  |
| TAX PARCEL:                                                                                                                                                                                                                                                                                                                                                                                                                                                                                                                                                                                                                                                                                                                                                                                                                                                                                                                                                                                     | 84.008-1-43                                                         | ZONING DIS | TRICT: SURVEY:                          |  |
|                                                                                                                                                                                                                                                                                                                                                                                                                                                                                                                                                                                                                                                                                                                                                                                                                                                                                                                                                                                                 | OF LOT: Lot Frontage                                                |            |                                         |  |
| PERCENTAGE                                                                                                                                                                                                                                                                                                                                                                                                                                                                                                                                                                                                                                                                                                                                                                                                                                                                                                                                                                                      | E OF LOT FRONTAGE:                                                  | SURF       | ACE MATERIAL:                           |  |
| APPROVED:                                                                                                                                                                                                                                                                                                                                                                                                                                                                                                                                                                                                                                                                                                                                                                                                                                                                                                                                                                                       | AREA VARIANCE:_                                                     |            |                                         |  |
| ISSUING OFFI                                                                                                                                                                                                                                                                                                                                                                                                                                                                                                                                                                                                                                                                                                                                                                                                                                                                                                                                                                                    | ICER:                                                               |            | DATE:                                   |  |