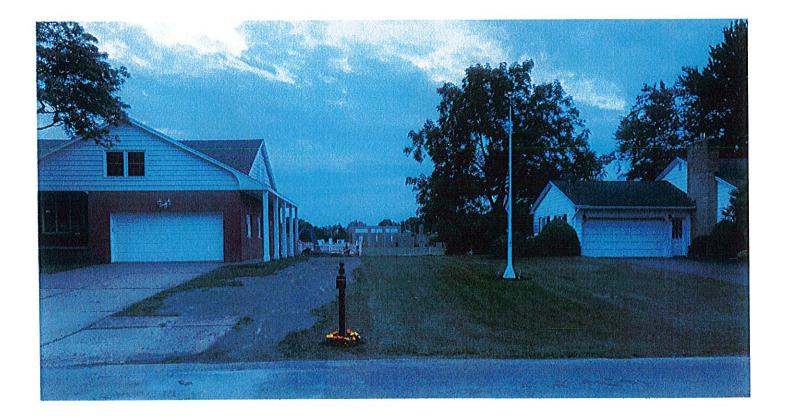

From: Doug Randall, Code Enforcement Officer

Date: 8/30/19

Re: 5 Walnut St. Tax Parcel No. 84.010-4-20

Zoning Use District: R-2

The applicant, Erik R. Saluste (owner) has filed an application to place an 8' tall fence parallel to a portion of the northwest property line and returning to the dwelling.

**Zoning Board of Appeals-** Pursuant to BMC Sec. 190-49 of the zoning ordinance, the ZBA shall review and act on required variances.

Required variances- Area

1) BMC 190-33 D. Fences located in residential districts shall not exceed 6' in height above ground.