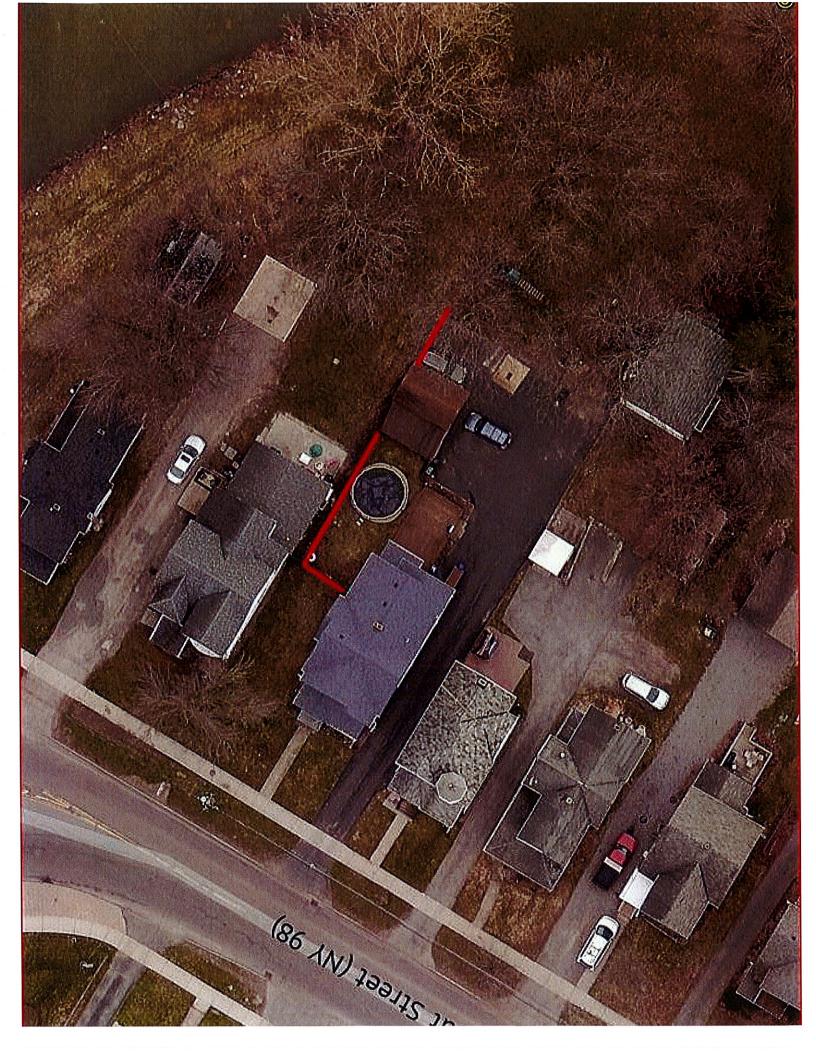

From: Doug Randall, Code Enforcement Officer

Date: 8/30/19

Re: 5 Walnut St. Tax Parcel No. 84.010-4-20

Zoning Use District: R-2

The applicant, Erik R. Saluste (owner) has filed an application to place an 8' tall fence parallel to a portion of the northwest property line and returning to the dwelling.

**Zoning Board of Appeals-** Pursuant to BMC Sec. 190-49 of the zoning ordinance, the ZBA shall review and act on required variances.

Required variances- Area

1) BMC 190-33 D. Fences located in residential districts shall not exceed 6' in height above ground.