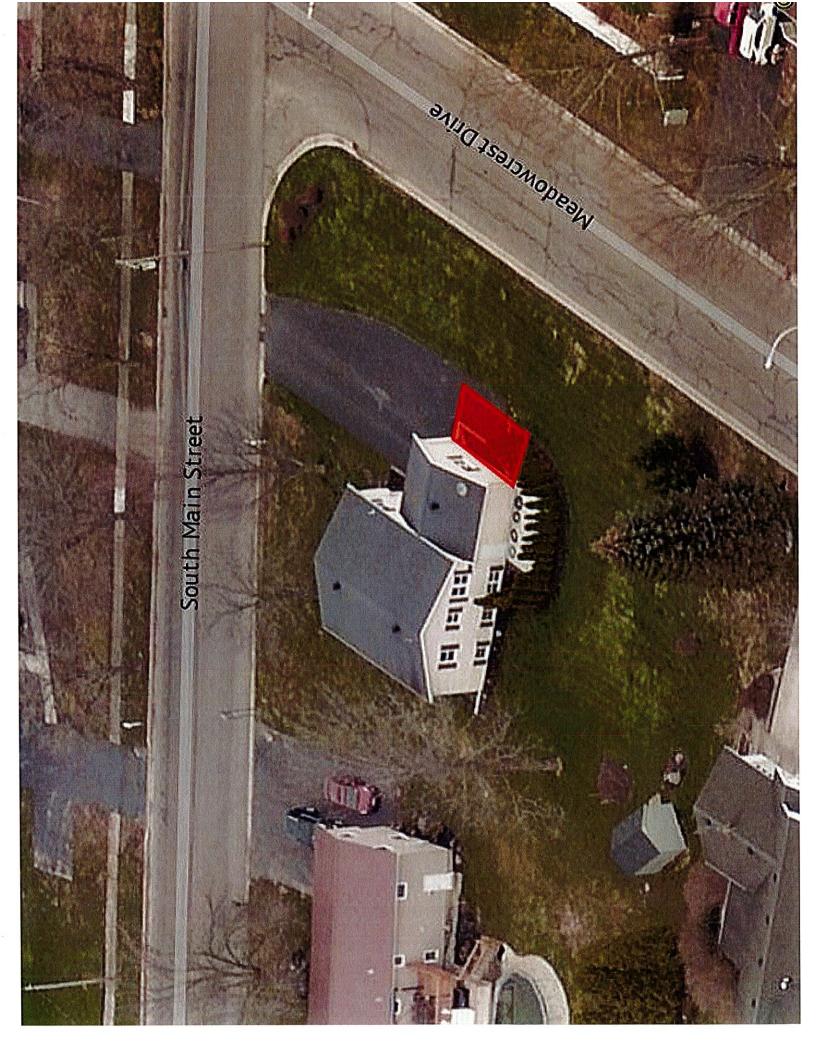

| Request #1     | 8 Evergreen Dr.<br>Donald Childs, owner                                                                                                                                                |  |  |
|----------------|----------------------------------------------------------------------------------------------------------------------------------------------------------------------------------------|--|--|
| Area Variance: | Widen an existing 29.9' wide Portland cement driveway by adding an additional 5.71' of Portland cement concrete, creating a total driveway width of 35'                                |  |  |
|                | <ol> <li>Review application</li> <li>Public hearing and discussion</li> <li>Action by the board</li> </ol>                                                                             |  |  |
| Request #2     | 5 Walnut St.<br>Erik Saluste, owner                                                                                                                                                    |  |  |
| Area Variance: | Placement of an 8' tall fence parallel to the northwest property line and returning to the dwelling                                                                                    |  |  |
|                | <ol> <li>Review application</li> <li>Public hearing and discussion</li> <li>Action by the board</li> </ol>                                                                             |  |  |
| Request #3     | 217 South Main St.<br>Tim Stoddard, contractor for owner                                                                                                                               |  |  |
| Area Variance: | Construction of a 12' x 24.5' one story wood frame addition<br>to an existing attached garage. A portion of the addition<br>will be located within the required front yard clear space |  |  |

Zoning Use District: R-1A

The applicant, Tim Stoddard (contractor for owner), has filed an application to construct a 12' x 24.5' one story wood frame addition to an existing attached garage. A portion of the addition will be located within the required front yard clear space.

**Zoning Board of Appeals-** Pursuant to BMC Sec. 190-49 of the zoning ordinance, the ZBA shall review and act on required variances.

1) Required variances- Area BMC Sec. 190-29 A. and Schedule I

|                        | Required | Proposed | <b>Difference</b> |
|------------------------|----------|----------|-------------------|
| Front yard clear space | 20'      | 14.24'   | 5.76'             |