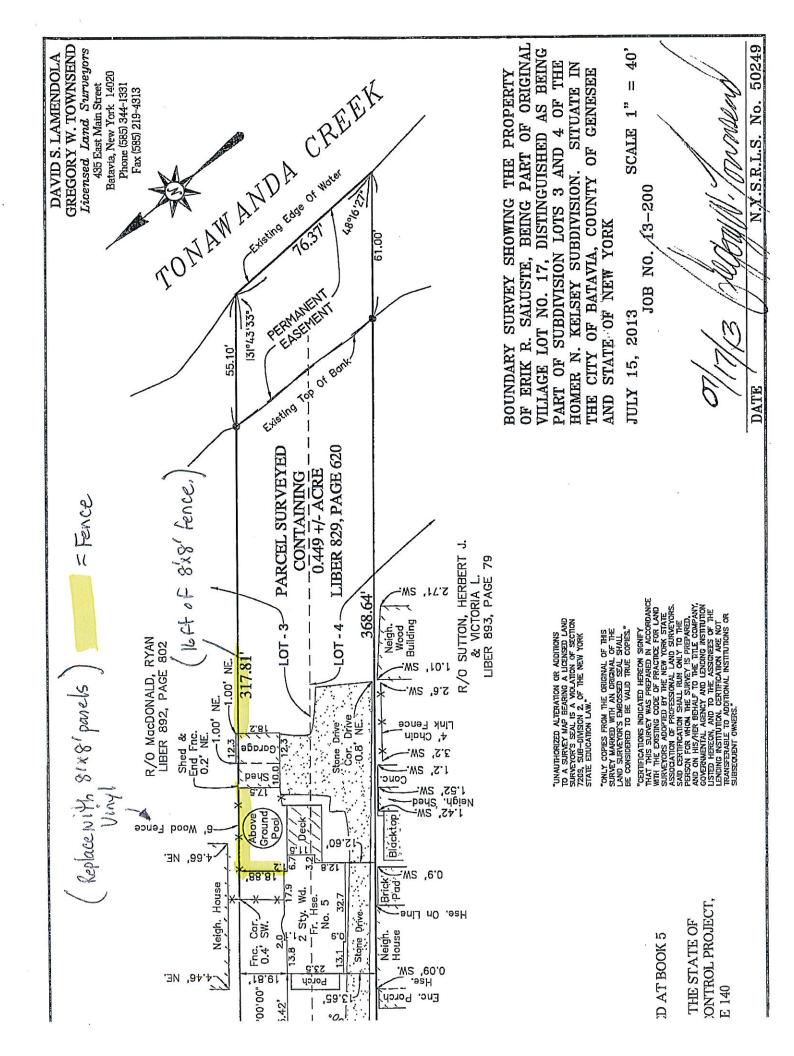

From: Doug Randall, Code Enforcement Officer

Date: 8/30/19

Re: 5 Walnut St. Tax Parcel No. 84.010-4-20

Zoning Use District: R-2

The applicant, Erik R. Saluste (owner) has filed an application to place an 8' tall fence parallel to a portion of the northwest property line and returning to the dwelling.

**Zoning Board of Appeals-** Pursuant to BMC Sec. 190-49 of the zoning ordinance, the ZBA shall review and act on required variances.

Required variances- Area

1) BMC 190-33 D. Fences located in residential districts shall not exceed 6' in height above ground.