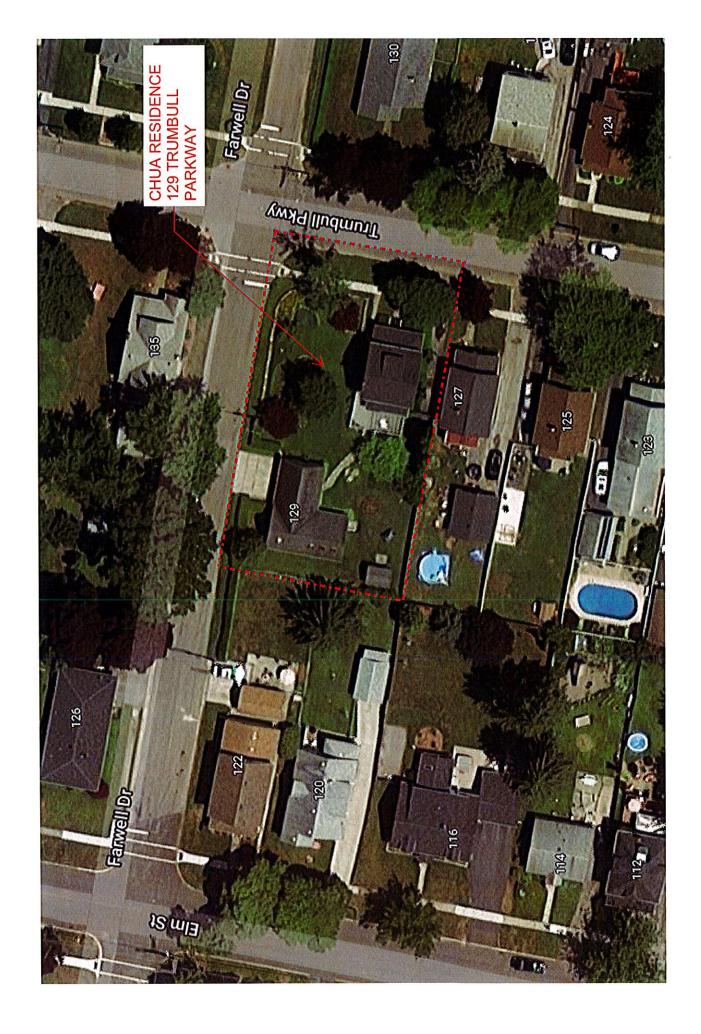

Date:

3/26/21

Re:

129 Trumbull Pkwy.

Tax Parcel No. 84.043-2-26

Zoning Use District: R-1A

The applicant, David Chua, owner, has filed an application to convert an existing art studio / shop to an independent dwelling unit. This existing living space is located in a detached building located on street frontage within the bounds of this corner lot parcel.