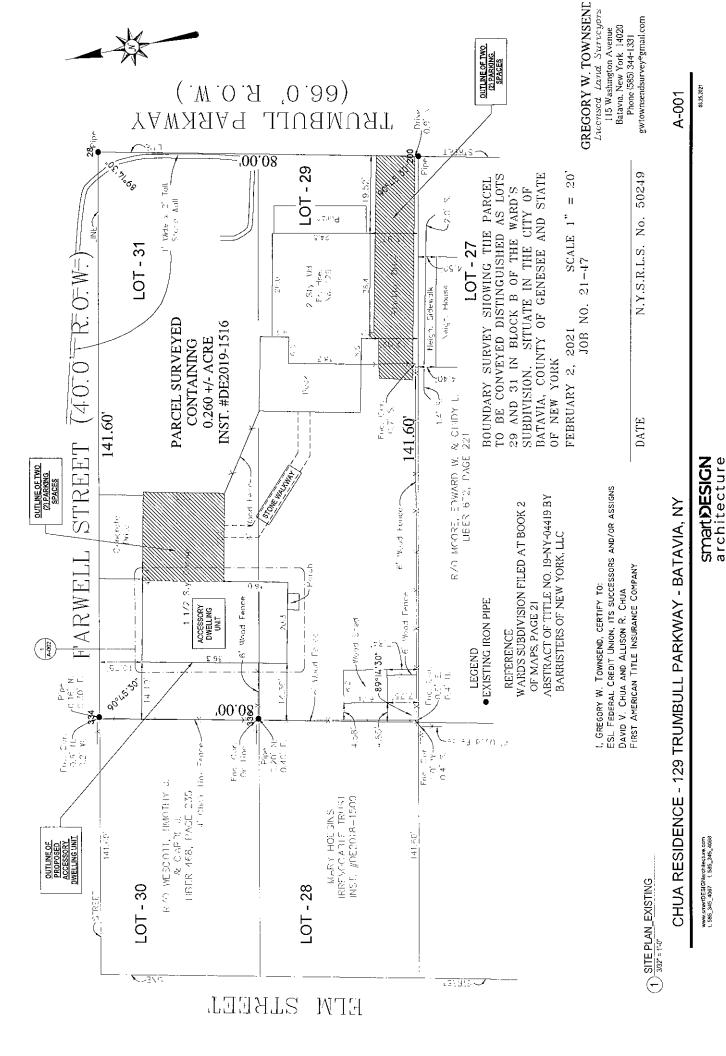

Date:

3/26/21

Re:

129 Trumbull Pkwy.

Tax Parcel No. 84.043-2-26

Zoning Use District: R-1A

The applicant, David Chua, owner, has filed an application to convert an existing art studio / shop to an independent dwelling unit. This existing living space is located in a detached building located on street frontage within the bounds of this corner lot parcel.

Area variances were previously approved for minimum front yard set-back and accessory building located in other than a rear yard, see attached application and meeting minutes.

Note: This is a type II action as defined by Environmental Conservation Law and is not subject to review under SEQR 6 NYCRR Part 617.5 (c) (1).

BMC Sec. 190-29 A. and Schedule I

|                                                   | Required    | Proposed    | <u>Difference</u> |
|---------------------------------------------------|-------------|-------------|-------------------|
| Minimum lot area for 1 fam. dwelling = 8,000 sq.' | 16,000 sq.' | 11,328 sq.' | 4,672 sq'.        |