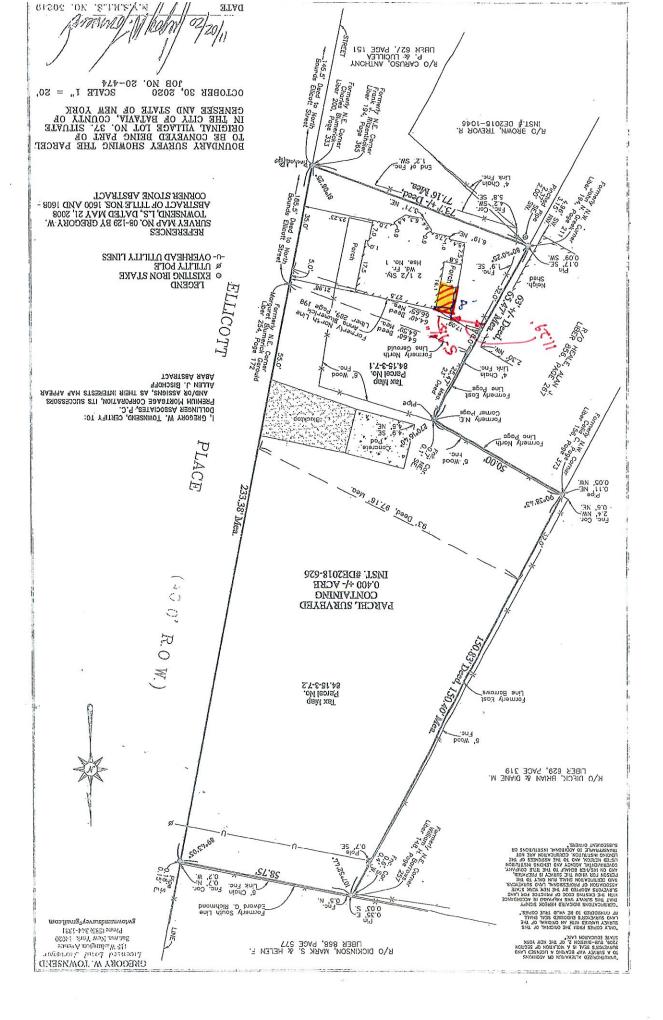

- 1. Review application
- 2. Public hearing and discussion
- 3. Action by the board

**B. Request #2**1 Ellicott Place

Allan Bischoff, owner

Area Variance: Expand an existing rear porch by constructing an 8' x 5.8'

wood frame deck extension. The new construction will be

located within the rear yard clear space

- 1. Review application
- 2. Public hearing and discussion
- 3. Action by the board
- VII. Setting of Next Meeting: May 27, 2021
- VIII. Adjournment