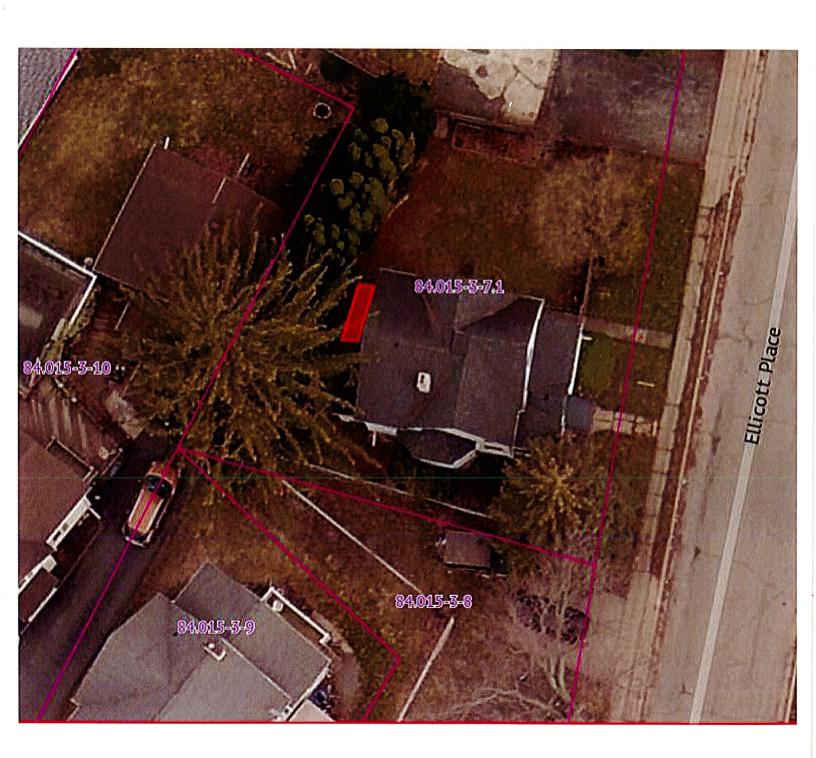

- 1. Review application
- 2. Public hearing and discussion
- 3. Action by the board

**B. Request #2**1 Ellicott Place

Allan Bischoff, owner

Area Variance: Expand an existing rear porch by constructing an 8' x 5.8'

wood frame deck extension. The new construction will be

located within the rear yard clear space

- 1. Review application
- 2. Public hearing and discussion
- 3. Action by the board
- VII. Setting of Next Meeting: May 27, 2021
- VIII. Adjournment