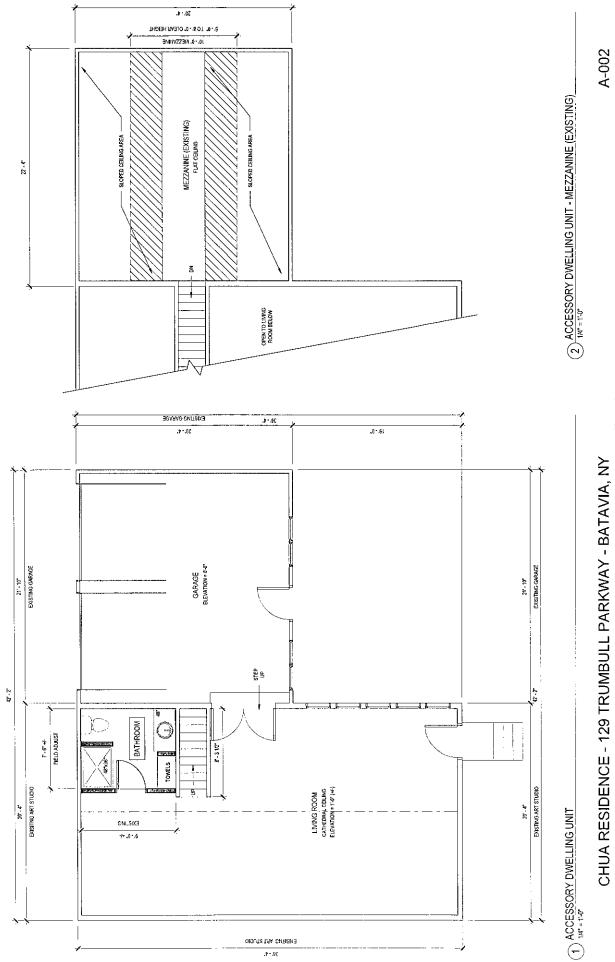

| CITY OF BATAVIA BUILDING PERMIT APPLICATION                                                                                                                                                                  |
|--------------------------------------------------------------------------------------------------------------------------------------------------------------------------------------------------------------|
| DATE: 3/23/2021                                                                                                                                                                                              |
| APPLICANT NAME & PHONE: David V. Chuq                                                                                                                                                                        |
|                                                                                                                                                                                                              |
| Project Location and Information Permit #: Fee:                                                                                                                                                              |
| Address of Project: 129 Trum bull Stwy                                                                                                                                                                       |
| Address of Project: 129 Trum bull Ptwy Owner & Address: David & Illison Chuq                                                                                                                                 |
| Phone: 585-356-7674, 585-356-4092                                                                                                                                                                            |
|                                                                                                                                                                                                              |
| Project Type/Describe Work                                                                                                                                                                                   |
| Estimated cost of work: 18,000 Start date: 4/22/2031                                                                                                                                                         |
| Describe project:                                                                                                                                                                                            |
| we are converting our studio space into an accuracy dwelling unit by intelling a bathroon with a sink toilet and shower, as well as an additioned sink outside of the bathroon, and a stone and refregerates |
| unt by intelling a bathroom with a sink toilet and shower, as well as                                                                                                                                        |
| an additions sink outside of the bathroom and a stone and refregerator                                                                                                                                       |
|                                                                                                                                                                                                              |
| Contractor Information – Insurance certificates (liability & workers comp) required being on file                                                                                                            |
| GENERAL                                                                                                                                                                                                      |
| Name/Address: Neil's Custom Carpentry  Phone: (315) 395-5502                                                                                                                                                 |
| Phone: (315) 345-5502                                                                                                                                                                                        |
| PLUMBING (City of Batavia Licensed Plumber Required)                                                                                                                                                         |
| Name/Address: Geness Plumbing 28 Swan 5+ Batava, NY 14020                                                                                                                                                    |
| Phone: 585-343-3800                                                                                                                                                                                          |
| <u>HEATING</u>                                                                                                                                                                                               |
| Name/Address: WA                                                                                                                                                                                             |
| Phone:                                                                                                                                                                                                       |
| ELECTRICAL (Third Party Electrical Inspection Required)                                                                                                                                                      |
| Name/Address: 5C Kabel                                                                                                                                                                                       |
| Phone: 716-474-6432                                                                                                                                                                                          |
|                                                                                                                                                                                                              |
| FOR OFFICE USE ONLY                                                                                                                                                                                          |
| Zoning District: Flood Zone: Corner Lot: Historic District/Landmark:                                                                                                                                         |
| Zoning Review: Variance Required: Site Plan Review: Other:                                                                                                                                                   |
| National Grid Sign Off (Pools): Lot Size:                                                                                                                                                                    |
| Existing Use: NYS Building Code Occupancy Class:                                                                                                                                                             |
| Proposed Use: NYS Building Code Occupancy Class:                                                                                                                                                             |