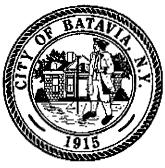

*3 Morton Avenue* Richard Ayres, owner

Area Variance:Place a 12' x 12' wood-frame deck in the rear yard of this<br/>property. A portion of the stairs will be located within the<br/>west side yard clear space and the deck is proposed entirely<br/>within the rear yard clear space due to the insufficient depth<br/>of the yard

(585)-345-6345 (585)-345-1385 (fax)

To: Zoning Board of Appeals

From: Doug Randall, Code Enforcement Officer

Date: 3/25/22

Re: 3 Morton Ave. Tax Parcel No. 84.019-1-7

Zoning Use District: R-2

The applicant, Richard Ayres (owner), has applied for a permit to place a 12' x 12' wood frame deck in the rear yard of this property. A portion of the stairs will be located within the west side yard clear space and the deck is proposed entirely within the rear yard clear space due to the insufficient depth of the yard.

## **Review and Approval Procedures:**

**Zoning Board of Appeals**- Pursuant to BMC Sec. 190-49 of the zoning ordinance, the ZBA shall review and act on required variances.

| Required variances- Area |                       | BMC Sec. 190-2 | 9 A. and Schedul | e I              |            |
|--------------------------|-----------------------|----------------|------------------|------------------|------------|
|                          |                       | Required       | Proposed         |                  | Difference |
| 1)                       | Side yard clear space | 8'             | 6'               | (5.71' existing) | 2'         |
| 2)                       | Rear yard clear space | 20'            | 6.08'            | (18.08' existing | ) 13.92'   |