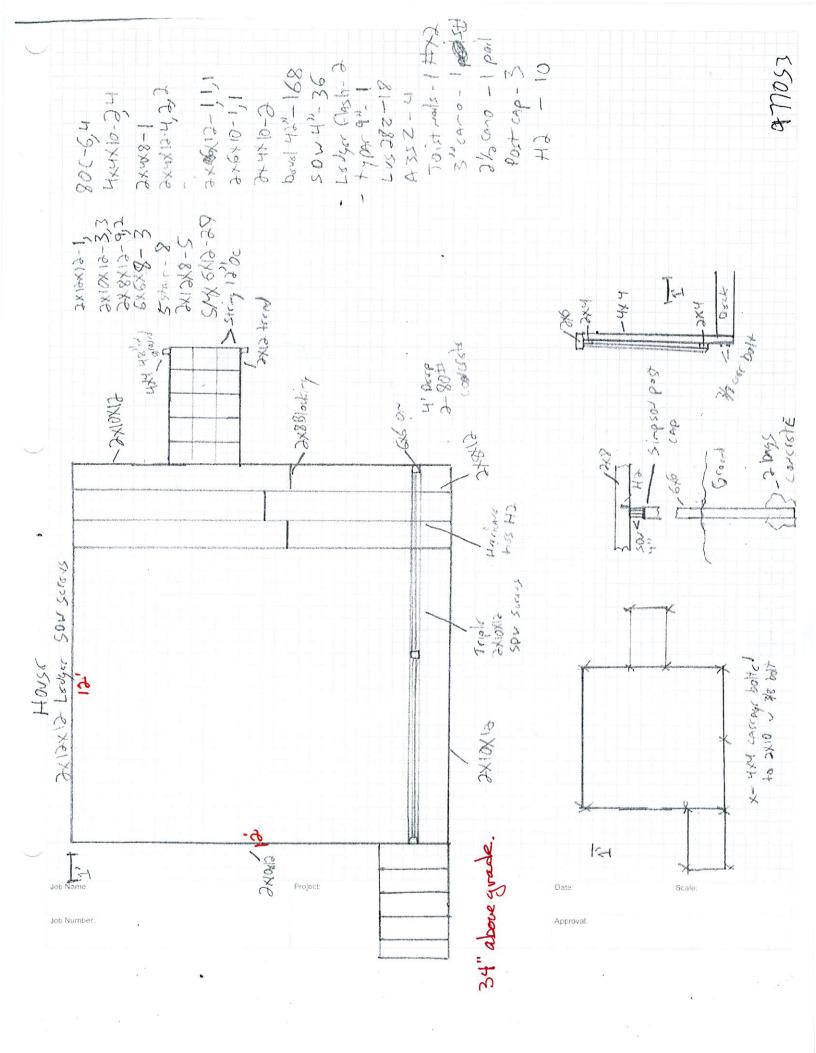

*3 Morton Avenue* Richard Ayres, owner

Area Variance:Place a 12' x 12' wood-frame deck in the rear yard of this<br/>property. A portion of the stairs will be located within the<br/>west side yard clear space and the deck is proposed entirely<br/>within the rear yard clear space due to the insufficient depth<br/>of the yard

(585)-345-6345 (585)-345-1385 (fax)

To: Zoning Board of Appeals

From: Doug Randall, Code Enforcement Officer

Date: 3/25/22

Re: 3 Morton Ave. Tax Parcel No. 84.019-1-7

Zoning Use District: R-2

The applicant, Richard Ayres (owner), has applied for a permit to place a 12' x 12' wood frame deck in the rear yard of this property. A portion of the stairs will be located within the west side yard clear space and the deck is proposed entirely within the rear yard clear space due to the insufficient depth of the yard.