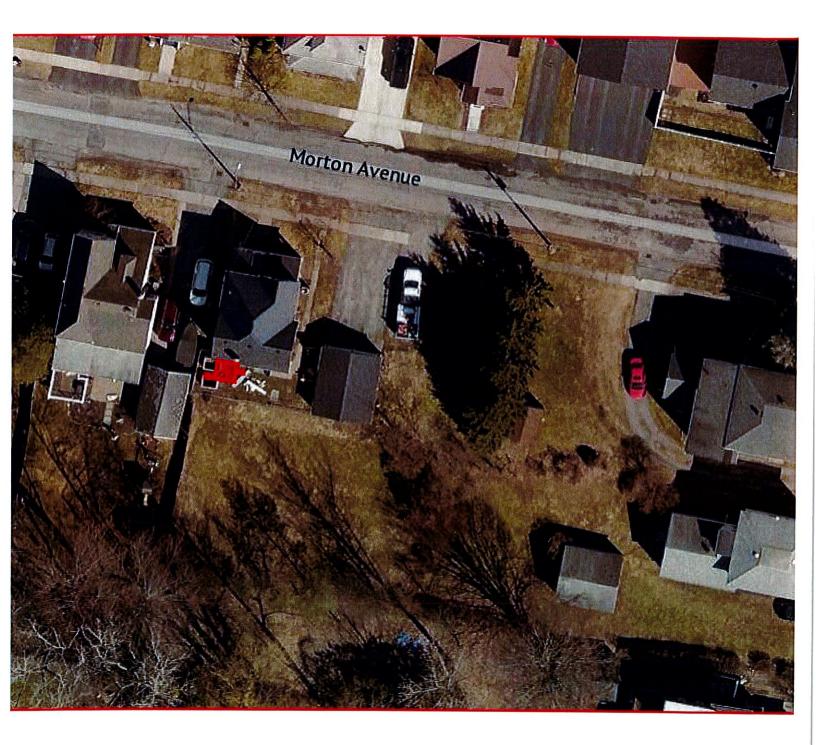

*3 Morton Avenue* Richard Ayres, owner

Area Variance:Place a 12' x 12' wood-frame deck in the rear yard of this<br/>property. A portion of the stairs will be located within the<br/>west side yard clear space and the deck is proposed entirely<br/>within the rear yard clear space due to the insufficient depth<br/>of the yard

(585)-345-6345 (585)-345-1385 (fax)

To: Zoning Board of Appeals

From: Doug Randall, Code Enforcement Officer

Date: 3/25/22

Re: 3 Morton Ave. Tax Parcel No. 84.019-1-7

Zoning Use District: R-2

The applicant, Richard Ayres (owner), has applied for a permit to place a 12' x 12' wood frame deck in the rear yard of this property. A portion of the stairs will be located within the west side yard clear space and the deck is proposed entirely within the rear yard clear space due to the insufficient depth of the yard.

## **Review and Approval Procedures:**

**Zoning Board of Appeals**- Pursuant to BMC Sec. 190-49 of the zoning ordinance, the ZBA shall review and act on required variances.

| Required variances- Area |                       | BMC Sec. 190-2 | 9 A. and Schedul | e I              |            |
|--------------------------|-----------------------|----------------|------------------|------------------|------------|
|                          |                       | Required       | Proposed         |                  | Difference |
| 1)                       | Side yard clear space | 8'             | 6'               | (5.71' existing) | 2'         |
| 2)                       | Rear yard clear space | 20'            | 6.08'            | (18.08' existing | ) 13.92'   |